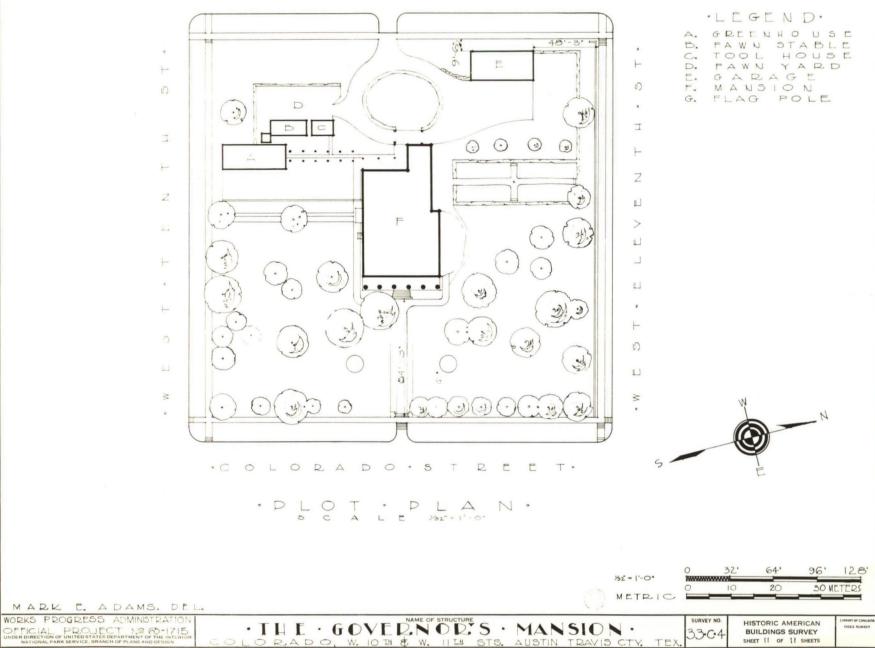

c-it<br>y the National Park Serv<br>of significance of this mational<br>State          | rcheology an<br>rvice<br>                                                                                                                        | al His<br>nd His<br>nd His<br>Na-<br>the Law<br>clusion<br>been<br>res set<br>mended | sto | Drian<br>Dric Pre<br>TATE<br>NA<br>I hereby constructions<br>National F<br>Director, On<br>Date | D.C<br>TIONAL<br>ertify th<br>Register | REGIST<br>nat this pr                                                                                                                                                                                                             | 8/14,<br>ER VERIFICA<br>operty is incl | ATION<br>luded | CODE<br>I       |



·LAVACA · STREE T ·

6





Governor's Mansion, Austin, Texas

NPS HABS Photo 1966

Teras Gordinois Mansion Austin Jack & Boucher 1966 Front for MABS 192 US GOVM



Governor's Mansion, Austin, Texas ( Stair Hall)

Texas Gov. Mansion Jack E. Boucher, plusto, 607 MARS Stain Mall 5/15



Telkas Goule Maurion Austin Jack E. Boucher for MARS, 1966 Diving Room 12/0

|    | UNITED STATES DEPARTMENT OF THE INTERIOR<br>NATIONAL PARK SERVICE                                                                                                                              | Texas                                                                                                |     |
|----|--------------------------------------------------------------------------------------------------------------------------------------------------