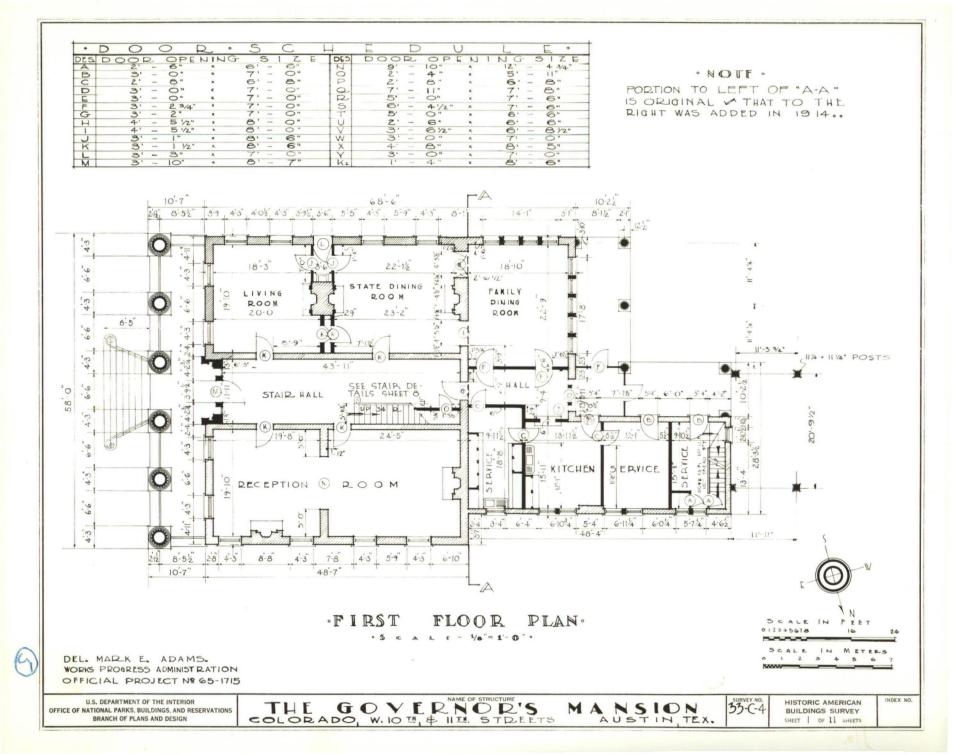

c<br>ted according to the c-it<br>y the National Park Serv<br>of significance of this mational<br>State          | rcheology an<br>rvice<br>                                                                                                                        | al His<br>nd His<br>nd His<br>Na-<br>the Law<br>clusion<br>been<br>res set<br>mended | sto | Drian<br>Dric Pre<br>TATE<br>NA<br>I hereby constructions<br>National F<br>Director, On<br>Date | D.C<br>TIONAL<br>ertify th<br>Register | REGIST<br>nat this pr                                                                                                                                                                                                             | 8/14,<br>ER VERIFICA<br>operty is incl | ATION<br>luded | CODE<br>I       |



·LAVACA · STREE T ·

6





Governor's Mansion, Austin, Texas

NPS HABS Photo 1966

Teras Gordinois Mansion Austin Jack & Boucher 1966 Front for MABS 192 US GOVM



Governor's Mansion, Austin, Texas ( Stair Hall)

Texas Gov. Mansion Jack E. Boucher, plusto, 607 MARS Stain Mall 5/15



Telkas Goule Maurion Austin Jack E. Boucher for MARS, 1966 Diving Room 12/0

|    | UNITED STATES DEPARTMENT OF THE INTERIOR<br>NATIONAL PARK SERVICE                                                                                                                              | Texas                                                                                                |     |
|----|------------------------------------------------------------------------------------------------------------------------