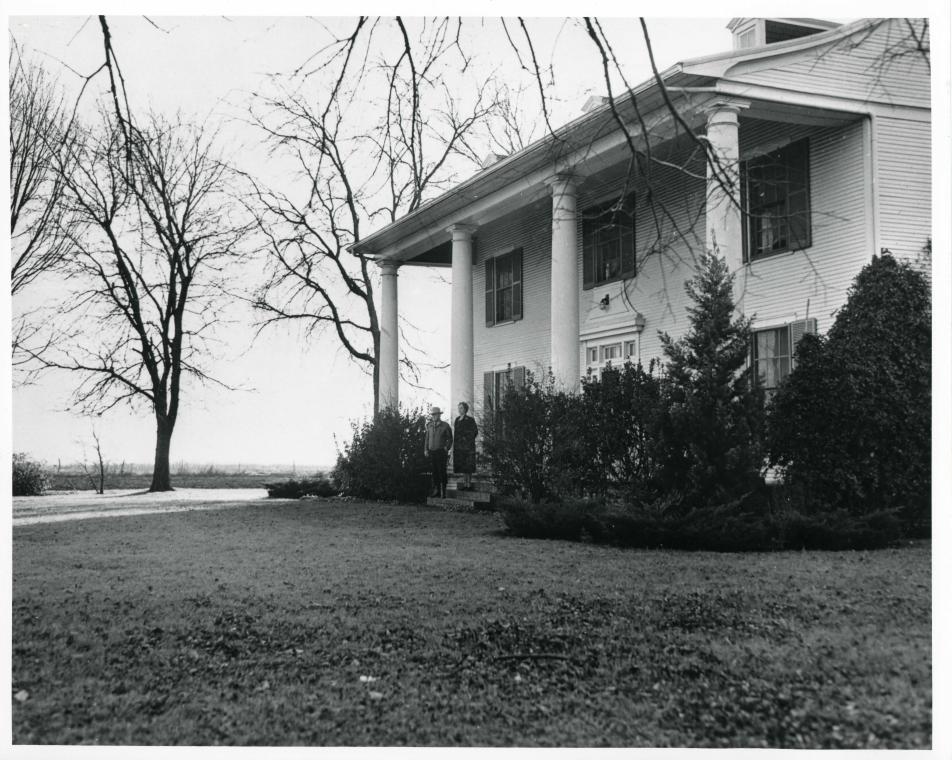

The circa 1904 residence (see photograph) is a clapboard farmhouse, two stories in height with a hip roof. The main or north facade of the house has a double gallery which is supported by three Tuscan columns. The size, material and sparce architectural detailing of the house is typical of the vernacular architecture of North Texas in the early twentieth century.

In 1933, Sam Rayburn considerably enlarged and remodeled the "Home Place." The main facade was enlarged from two to three bays in width. The three-columned porch became a four-columned portico, with free-standing, two-story Tuscan columns. The enlarged house changed the former entrance hall into an expanded living room, and added a first-floor guest bedroom to the south. These additions gave a symmetrically balanced composition to the main facade of the house. The architectural detailing is loosely derived from the late Georgian style. The roof was changed from a hip roof to gable roof with the ridge pole parallel to the main facade.

The first floor of the two-story residence includes the living room, dining room, breakfast room, sitting room with fireplace, kitchen, pantry, screened-in porch, guest bedroom, and bath. The second floor consists of two screened-in porches three bedrooms, a master bedroom, and two baths.