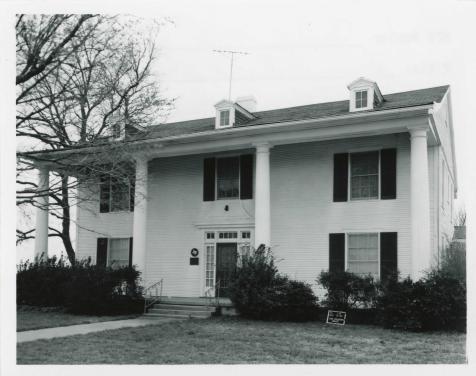

In 1933, Sam Rayburn considerably enlarged and remodeled the "Home Place." The main facade was enlarged from two to three bays in width. The three-columned porch became a four-columned portico, with free-standing, two-story Tuscan columns. The enlarged house changed the former entrance hall into an expanded living room, and added a first-floor guest bedroom to the south. These additions gave a symmetrically balanced composition to the main facade of the house. The architectural detailing is loosely derived from the late Georgian style. The roof was changed from a hip roof to gable roof with the ridge pole parallel to the main facade.