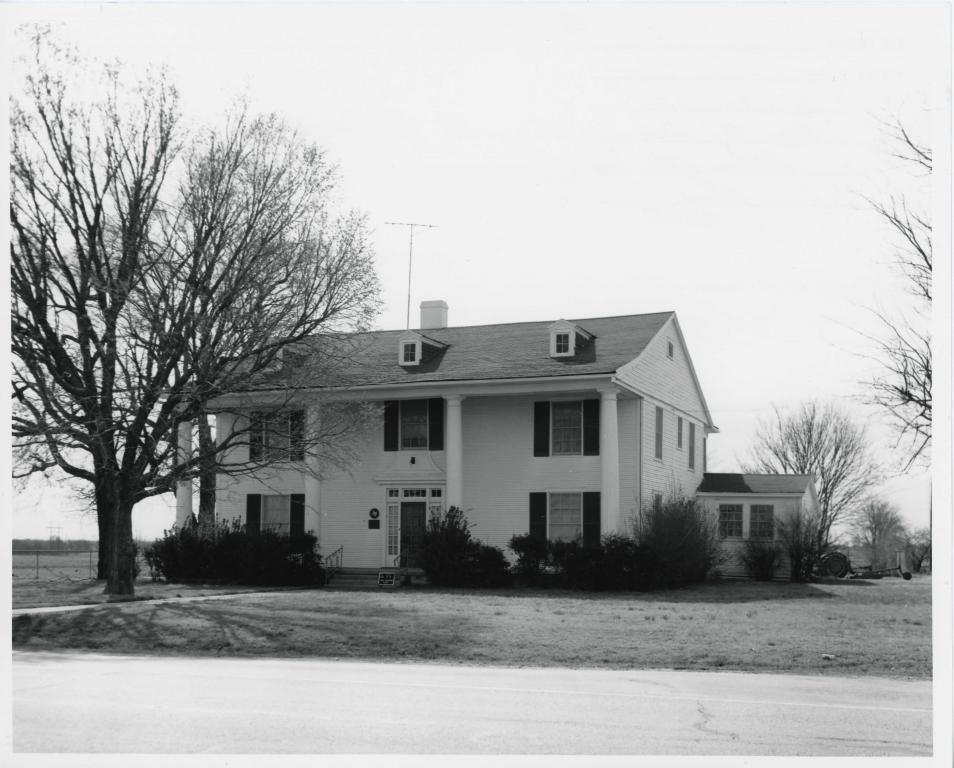

The circa 1904 residence (see photograph) is a clapboard farmhouse, two stories in height with a hip roof. The main or north facade of the house has a double gallery which is supported by three Tuscan columns. The size, material and sparce architectural detailing of the house is typical of the vernacular architecture of North Texas in the early twentieth century.

In 1933, Sam Rayburn considerably enlarged and remodeled the "Home Place." The main facade was enlarged from two to three bays in width. The three-columned porch became a four-columned portico, with free-standing, two-story Tuscan columns. The enlarged house changed the former entrance hall into an expanded living room, and added a first-floor guest bedroom to the south. These additions gave a symmetrically balanced composition to the main facade of the house. The architectural detailing is loosely derived from the late Georgian style. The roof was changed from a hip roof to gable roof with the ridge pole parallel to the main facade.