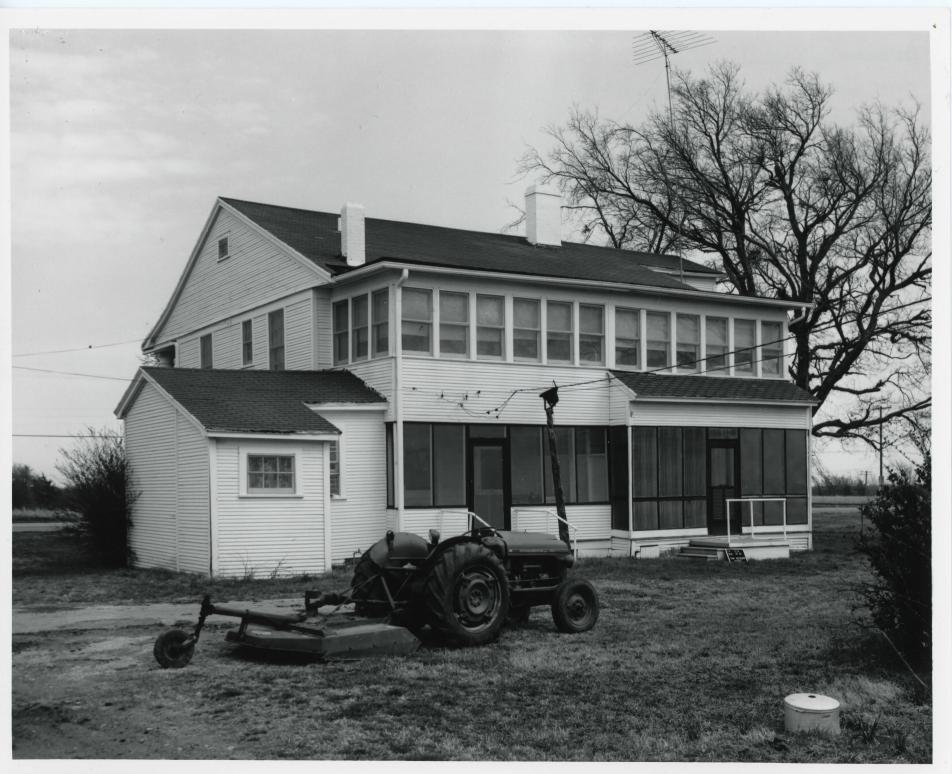

The circa 1904 residence (see photograph) is a clapboard farmhouse, two stories in height with a hip roof. The main or north facade of the house has a double gallery which is supported by three Tuscan columns. The size, material and sparce architectural detailing of the house is typical of the vernacular architecture of North Texas in the early twentieth century.

In 1933, Sam Rayburn considerably enlarged and remodeled the "Home Place." The main facade was enlarged from two to three bays in width. The three-columned porch became a four-columned portico, with free-standing, two-story Tuscan columns. The enlarged house changed the former entrance hall into an expanded living room, and added a first-floor guest bedroom to the south. These additions gave a symmetrically balanced composition to the main facade of the house. The architectural detailing is loosely derived from the late Georgian style. The roof was changed from a hip roof to gable roof with the ridge pole parallel to the main facade.

The first floor of the two-story residence includes the living room, dining room, breakfast room, sitting room with fireplace, kitchen, pantry, screened-in porch, guest bedroom, and bath. The second floor consists of two screened-in porches three bedrooms, a master bedroom, and two baths.