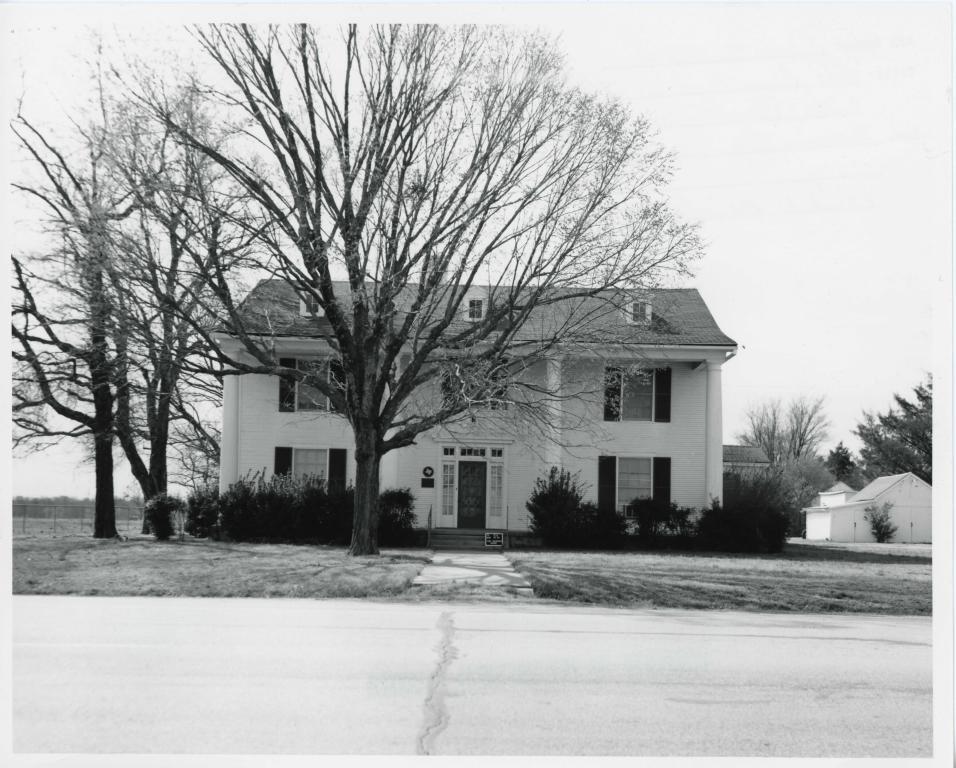

The circa 1904 residence (see photograph) is a clapboard farmhouse, two stories in height with a hip roof. The main or north facade of the house has a double gallery which is supported by three Tuscan columns. The size, material and sparce architectural detailing of the house is typical of the vernacular architecture of North Texas in the early twentieth century.

In 1933, Sam Rayburn considerably enlarged and remodeled the "Home Place." The main facade was enlarged from two to three bays in width. The three-columned porch became a four-columned portico, with free-standing, two-story Tuscan columns. The enlarged house changed the former entrance hall into an expanded living room, and added a first-floor guest bedroom to the south. These additions gave a symmetrically balanced composition to the main facade of the house. The architectural detailing is loosely derived from the late Georgian style. The roof was changed from a hip roof to gable roof with the ridge pole parallel to the main facade.