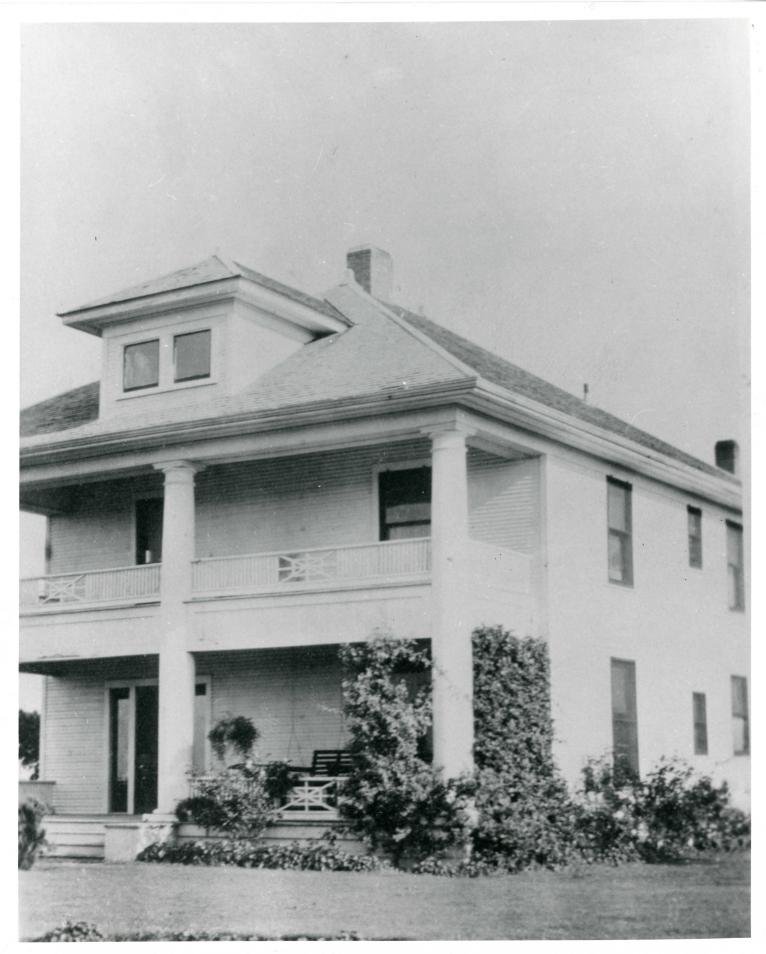

The circa 1904 residence (see photograph) is a clapboard farmhouse, two stories in height with a hip roof. The main or north facade of the house has a double gallery which is supported by three Tuscan columns. The size, material and sparce architectural detailing of the house is typical of the vernacular architecture of North Texas in the early twentieth century.

In 1933, Sam Rayburn considerably enlarged and remodeled the "Home Place." The main facade was enlarged from two to three bays in width. The three-columned porch became a four-columned portico, with free-standing, two-story Tuscan columns. The enlarged house changed the former entrance hall into an expanded living room, and added a first-floor guest bedroom to the south. These additions gave a symmetrically balanced composition to the main facade of the house. The architectural detailing is loosely derived from the late Georgian style. The roof was changed from a hip roof to gable roof with the ridge pole parallel to the main facade.