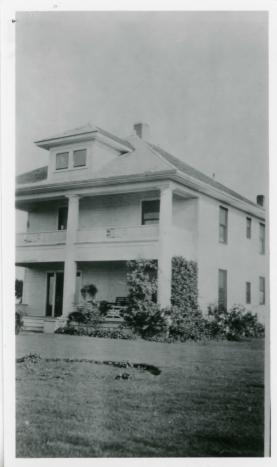

The circa 1904 residence (see photograph) is a clapboard farmhouse, two stories in height with a hip roof. The main or north facade of the house has a double gallery which is supported by three Tuscan columns. The size, material and sparce architectural detailing of the house is typical of the vernacular architecture of North Texas in the early twentieth century.