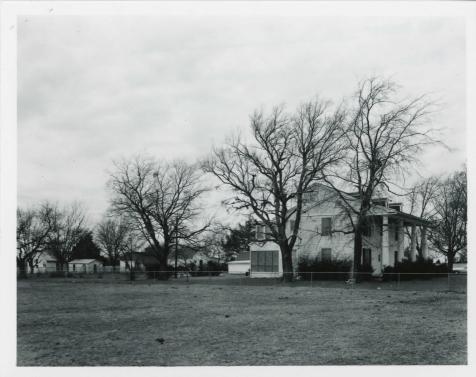

The 121-acre farm known as the "Home Place" derives its primary importance as the home of Sam Rayburn for more than forty-five years. The property has been owned by the Rayburn family since January 15, 1914. On this date, Tom Rayburn purchased the property, which included a two-story frame residence. The property was purchased for \$2,700 due on January 15, 1914, and a note for \$300, due on January 15, 1915.

Sam Rayburn purchased one-half interest in the property on October 17, 1916. Family tradition indicates that the Rayburn family occupied the house from 1912, two years before Tom Rayburn purchased the property. The Rayburn family may have been occupying the property under a lease arrangement prior to the purchase of the property. The various quit claims listed in the abstract of title indicate that there was a period of time, possibly the two years in question, during which the title was being cleared in anticipation of the sale of the property. A 1904 lien in the amount of \$1,500 was also paid off in 1914, prior to the purchase of the property by Tom Rayburn. This lien would indicate that the large, two-story frame house, which Sam Rayburn later remodeled, was built by 1904.