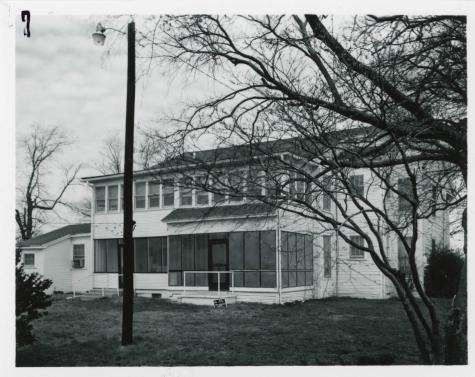

The first floor of the two-story residence includes the living room, dining room, breakfast room, sitting room with fireplace, kitchen, pantry, screened-in porch, guest bedroom, and bath. The second floor consists of two screened-in porches three bedrooms, a master bedroom, and two baths.