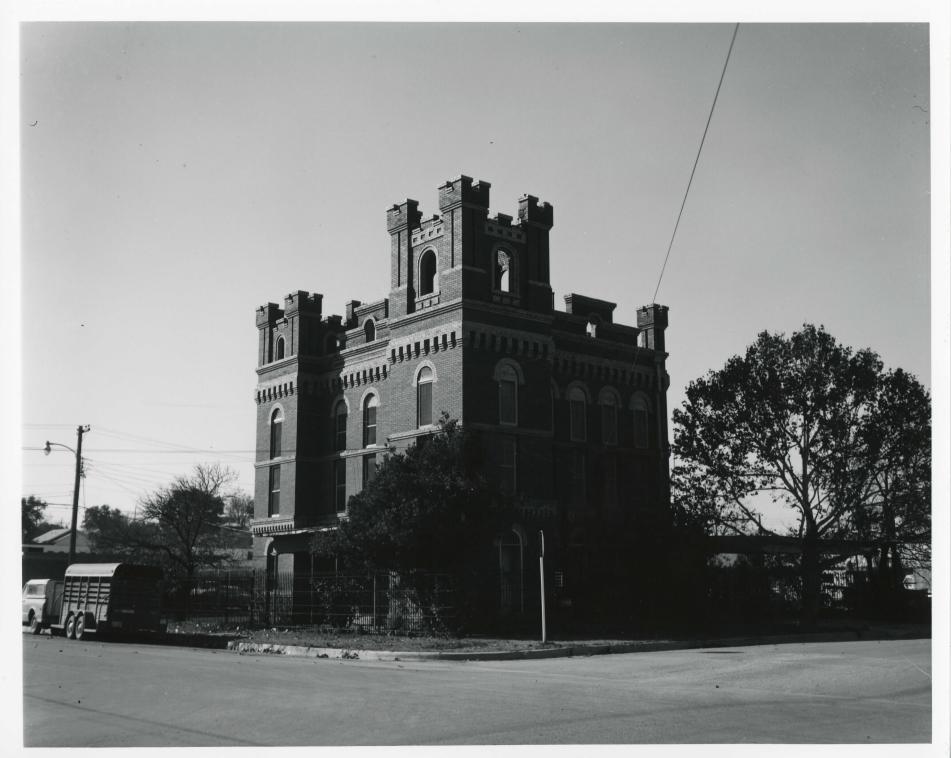

#### DESCRIBE THE PRESENT AND ORIGINAL (IF KNOWN) PHYSICAL APPEARANCE

Located at the northwest corner of the Courthouse Square is the three-story, red brick, Romanesque Revival building, which served as McCulloch County's jail from 1910 through 1974. A picturesque landmark for the city, the jail's medieval style symbolized the concept of strength and stability for the community.

The first and third floor openings are ornamented by round arches containing semi-circular transoms, while the second floor contains rectangular openings. At each level brick stringcourses divide the structure horizontally. Under the stringcourse above the first floor is a brick corbel table, graduating to a larger scale under the stringcourse above the third floor. The stringcourses, corbeling and arches are emphasized against the red brick structure by a contrasting color.

Twin towers flank the east or main facade. Each tower is square with a crenellated parapet and an arched opening centered in each parapet wall. Typical of Romanesque Revival construction the tower on the northeast corner is slightly taller than the southeast tower and contains additional ornamentation in the brick detail. This tower contains the interior stairway. Two small battlements, one of which contains a chimney, rise from each corner of the roof on the west or rear facade. Between each of the four corner battlements are stepped parapets containing an arched opening in the center. The simple cornice detail crowning the roof and battlements are emphasized by the contrasting color of the brick.