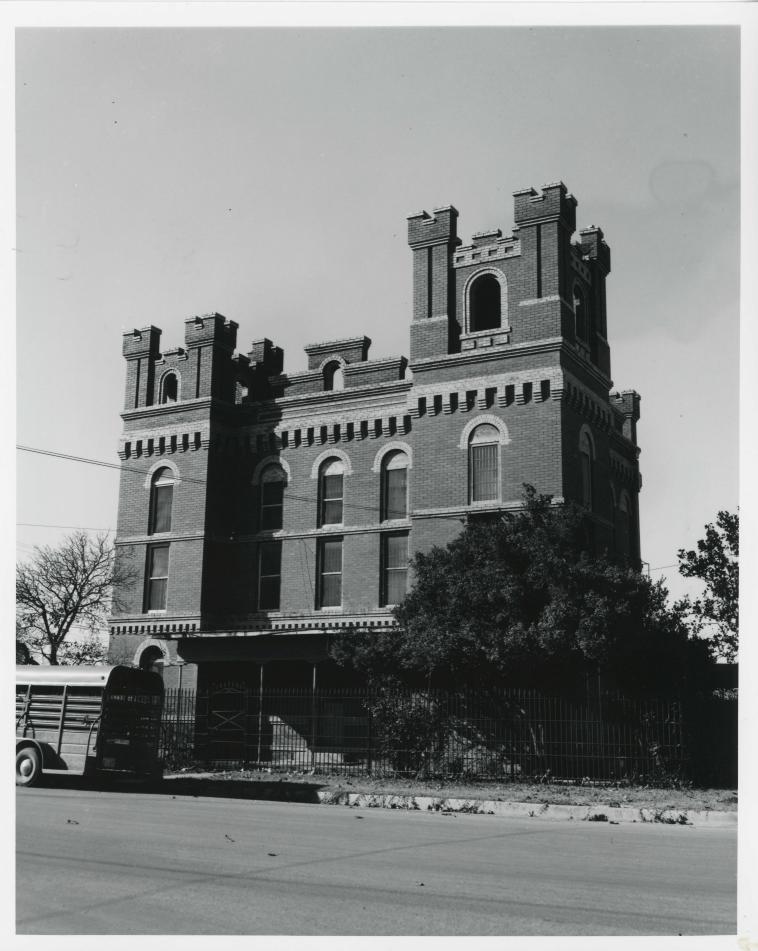

#### DESCRIBE THE PRESENT AND ORIGINAL (IF KNOWN) PHYSICAL APPEARANCE

Located at the northwest corner of the Courthouse Square is the three-story, red brick, Romanesque Revival building, which served as McCulloch County's jail from 1910 through 1974. A picturesque landmark for the city, the jail's medieval style symbolized the concept of strength and stability for the community.

The first and third floor openings are ornamented by round arches containing semi-circular transoms, while the second floor contains rectangular openings. At each level brick stringcourses divide the structure horizontally. Under the stringcourse above the first floor is a brick corbel table, graduating to a larger scale under the stringcourse above the third floor. The stringcourses, corbeling and arches are emphasized against the red brick structure by a contrasting color.

Twin towers flank the east or main facade. Each tower is square with a crenellated parapet and an arched opening centered in each parapet wall. Typical of Romanesque Revival construction the tower on the northeast corner is slightly taller than the southeast tower and contains additional ornamentation in the brick detail. This tower contains the interior stairway. Two small battlements, one of which contains a chimney, rise from each corner of the roof on the west or rear facade. Between each of the four corner battlements are stepped parapets containing an arched opening in the center. The simple cornice detail crowning the roof and battlements are emphasized by the contrasting color of the brick.