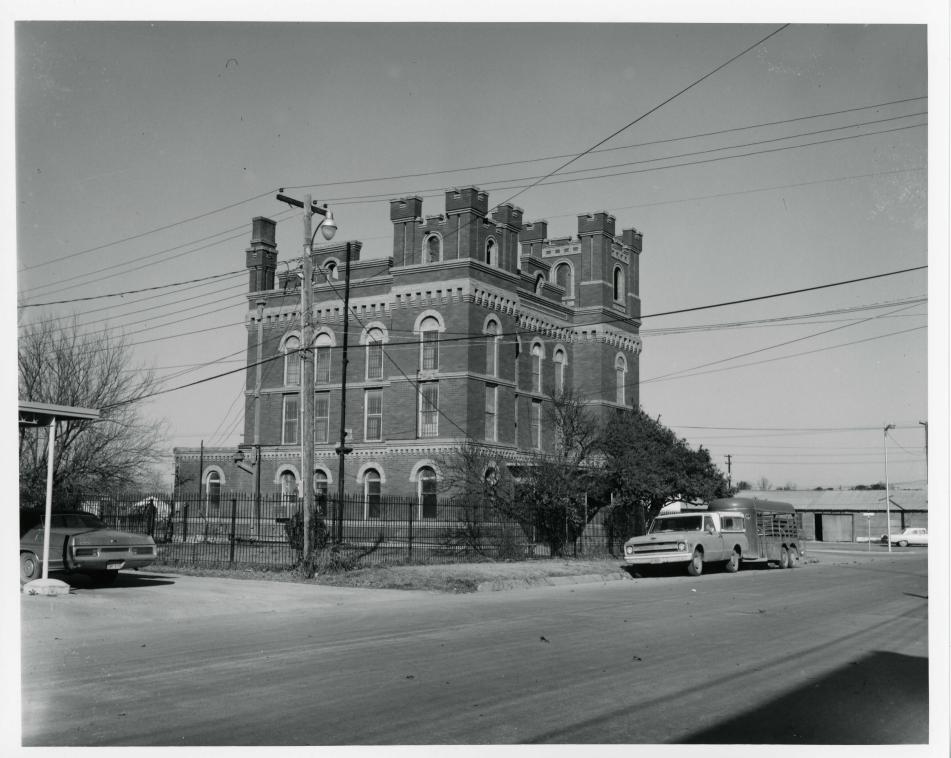

#### DESCRIBE THE PRESENT AND ORIGINAL (IF KNOWN) PHYSICAL APPEARANCE

Located at the northwest corner of the Courthouse Square is the three-story, red brick, Romanesque Revival building, which served as McCulloch County's jail from 1910 through 1974. A picturesque landmark for the city, the jail's medieval style symbolized the concept of strength and stability for the community.

The first and third floor openings are ornamented by round arches containing semi-circular transoms, while the second floor contains rectangular openings. At each level brick stringcourses divide the structure horizontally. Under the stringcourse above the first floor is a brick corbel table, graduating to a larger scale under the stringcourse above the third floor. The stringcourses, corbeling and arches are emphasized against the red brick structure by a contrasting color.

Twin towers flank the east or main facade. Each tower is square with a crenellated parapet and an arched opening centered in each parapet wall. Typical of Romanesque Revival construction the tower on the northeast corner is slightly taller than the southeast tower and contains additional ornamentation in the brick detail. This tower contains the interior stairway. Two small battlements, one of which contains a chimney, rise from each corner of the roof on the west or rear facade. Between each of the four corner battlements are stepped parapets containing an arched opening in the center. The simple cornice detail crowning the roof and battlements are emphasized by the contrasting color of the brick.