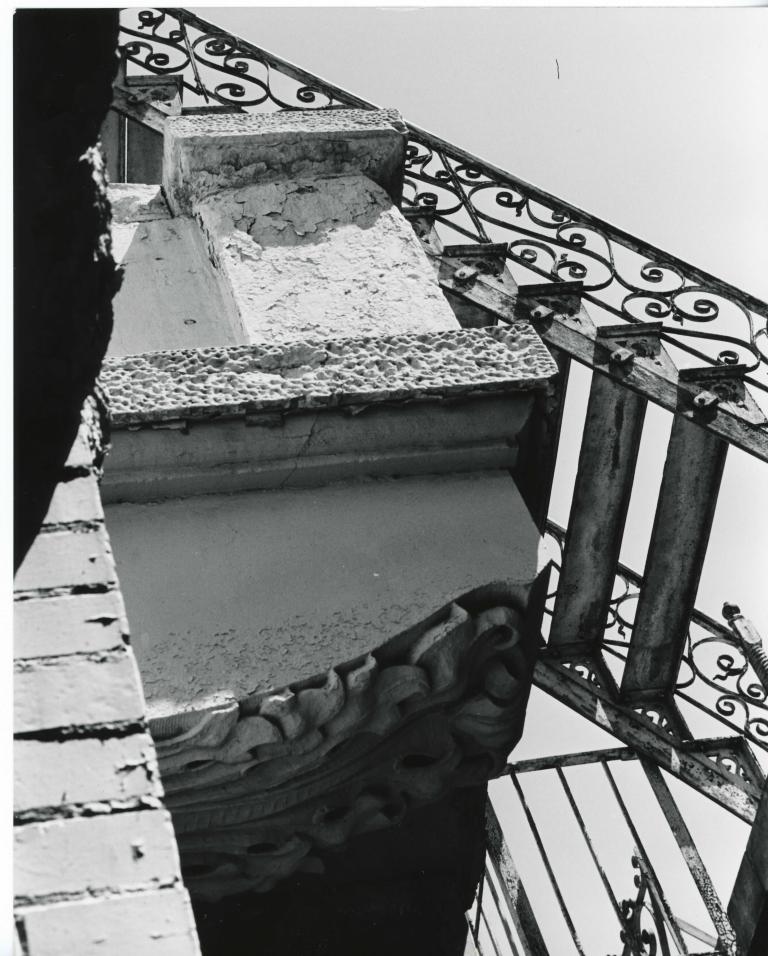

Facing Crockett Street is a less elaborate entrance than on Commerce Street, and is a continuation of the east side brick facing. The entrance has an elaborate wrought iron gate and railing as an enclosure for the recessed door. A carved stone gatepost is topped by a period lamplight. This facade has the same double window arrangement as the Commerce Street front, with an additional narrow window opening to the west end of the fourth story. The first story door opening as well as the window openings above are spanned by rough-faced stone voussoirs. Below the windows are dressed stone sills. An elaborate stone balcony enhances the third story and has two doors opening onto it. The balcony is supported by four carved stone brackets and is lightened by a stone lattice pattern grill on its front. Capping this facade is a corbelled brick cornice.