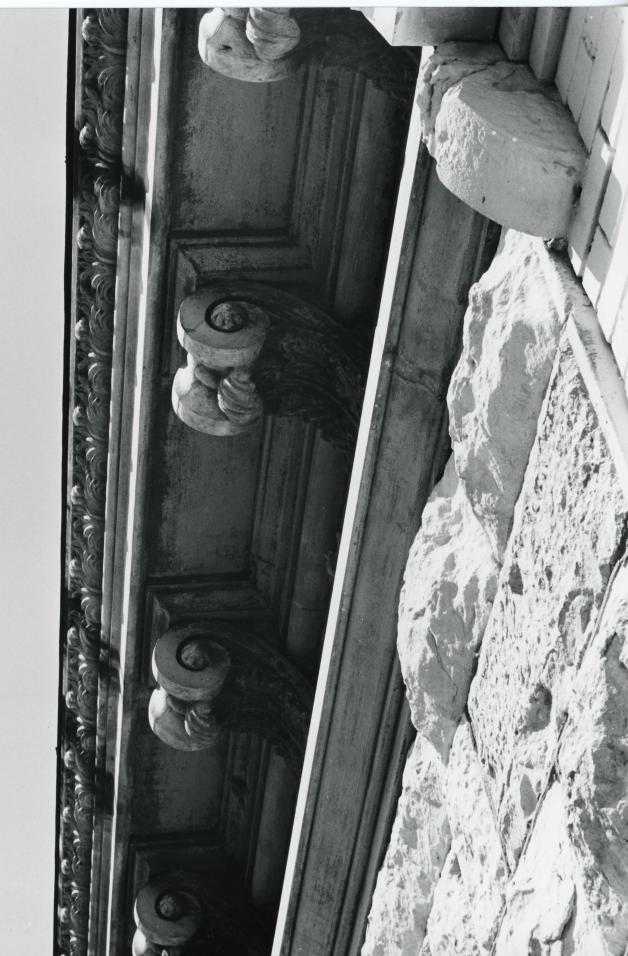

#### DESCRIBE THE PRESENT AND ORIGINAL (IF KNOWN) PHYSICAL APPEARANCE

To house Texas' first trust company, the San Antonio Loan and Trust Building was built in 1901-1903. The five story masonry structure stylistically blends Victorian and Classic details to form a pleasingly elegant exterior facade. Fronting on two streets, Commerce to the south, and Crockett to the north, the building is uniquely situated, with the Crockett Street front facing the well-known San Antonio River Walk. East and adjacent to the San Antonio Loan and Trust Building is the First National Bank Building, a National Register property, while a four story early masonry building joins to the trust building's west side. The south, or Commerce Street, front has strong Classic detailing in the building's eclectic character. Wrapping around the corner from Commerce Street, the dressed stone south facade is formal in its proportion and regularity. The paired window stacking repeats on the four floors above the street entrance, with enlarged door-scaled openings on the third story.. The original door was recessed and raised six steps from the street level. Projecting horizontal bands of smoothly dressed stone break the facade above the massively-scaled ground floor and again above the third story. These courses are continuous at both ends of the building. The first three windows from the Commerce Street corner on the side are contained within the same dressed ashlar block coursing as the front of the building. With the central window being slightly wider than the two flanking windows, this tripartite arrangement repeats on the four upper stories. The fifth story windows are emphasized at this end of the building by smooth dressed stone mouldings for further elaboration. The moulded tin cornice that caps the south end of the building has scroll bracketing in a manner reminiscent of Italianate Victorian, and is topped by a solid balustrade.

Brick coursing begins at a point on the east side of the building back from where the front of the First National Bank Building intersects and the dressed stone coursing stops. The window fenestration along this side above the adjacent two story bank building is set in a regular pattern, with rough-hewn stone voussoirs, dressed stone sills, and a continuation of the smooth dressed stone band above the fourth story. A simplified bracketing supports the eave of the roof in line with the terminus of the elaborate cornice at the front portion of the building and continues along the east side to the north end of the building.