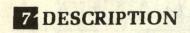

Facing Crockett Street is a less elaborate entrance than on Commerce Street, and is a continuation of the east side brick facing. The entrance has an elaborate wrought iron gate and railing as an enclosure for the recessed door. A carved stone gatepost is topped by a period lamplight. This facade has the same double window arrangement as the Commerce Street front, with an additional narrow window opening to the west end of the fourth story. The first story door opening as well as the window openings above are spanned by rough-faced stone voussoirs. Below the windows are dressed stone sills. An elaborate stone balcony enhances the third story and has two doors opening onto it. The balcony is supported by four carved stone brackets and is lightened by a stone lattice pattern grill on its front. Capping this facade is a corbelled brick cornice.