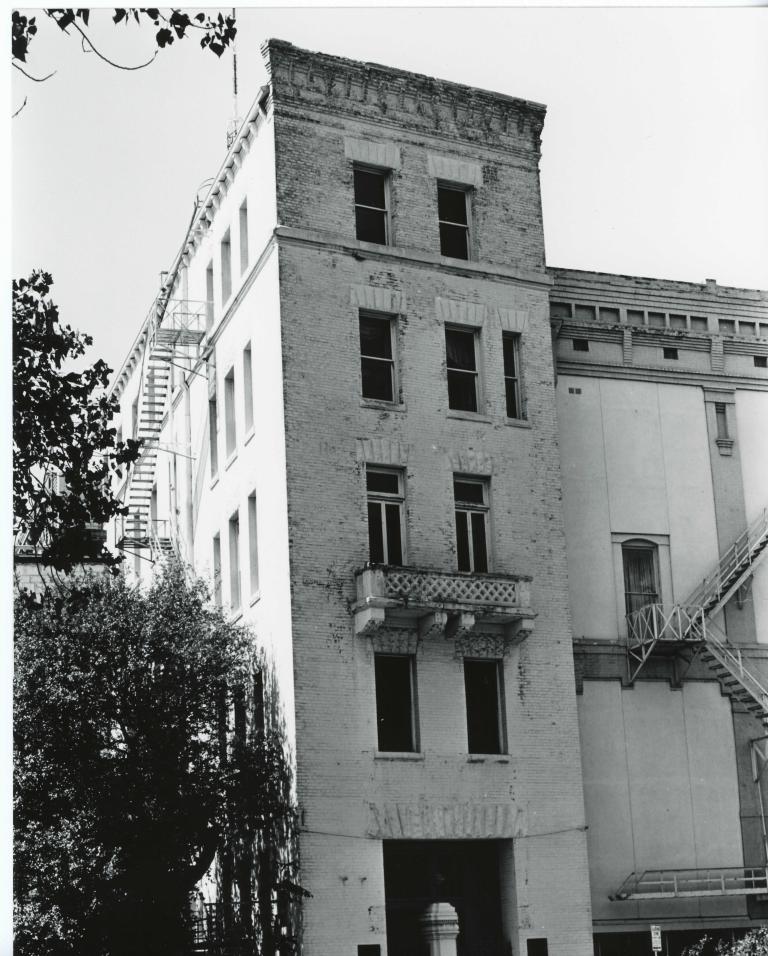

#### DESCRIBE THE PRESENT AND ORIGINAL (IF KNOWN) PHYSICAL APPEARANCE

To house Texas' first trust company, the San Antonio Loan and Trust Building was built in 1901-1903. The five story masonry structure stylistically blends Victorian and Classic details to form a pleasingly elegant exterior facade. Fronting on two streets, Commerce to the south, and Crockett to the north, the building is uniquely situated, with the Crockett Street front facing the well-known San Antonio River Walk. East and adjacent to the San Antonio Loan and Trust Building is the First National Bank Building, a National Register property, while a four story early masonry building joins to the trust building's west side. The south, or Commerce Street, front has strong Classic detailing in the building's eclectic character. Wrapping around the corner from Commerce Street, the dressed stone south facade is formal in its proportion and regularity. The paired window stacking repeats on the four floors above the street entrance, with enlarged door-scaled openings on the third story.. The original door was recessed and raised six steps from the street level. Projecting horizontal bands of smoothly dressed stone break the facade above the massively-scaled ground floor and again above the third story. These courses are continuous at both ends of the building. The first three windows from the Commerce Street corner on the side are contained within the same dressed ashlar block coursing as the front of the building. With the central window being slightly wider than the two flanking windows, this tripartite arrangement repeats on the four upper stories. The fifth story windows are emphasized at this end of the building by smooth dressed stone mouldings for further elaboration. The moulded tin cornice that caps the south end of the building has scroll bracketing in a manner reminiscent of Italianate Victorian, and is topped by a solid balustrade.

Brick coursing begins at a point on the east side of the building back from where the front of the First National Bank Building intersects and the dressed stone coursing stops. The window fenestration along this side above the adjacent two story bank building is set in a regular pattern, with rough-hewn stone voussoirs, dressed stone sills, and a continuation of the smooth dressed stone band above the fourth story. A simplified bracketing supports the eave of the roof in line with the terminus of the elaborate cornice at the front portion of the building and continues along the east side to the north end of the building.

Facing Crockett Street is a less elaborate entrance than on Commerce Street, and is a continuation of the east side brick facing. The entrance has an elaborate wrought iron gate and railing as an enclosure for the recessed door. A carved stone gatepost is topped by a period lamplight. This facade has the same double window arrangement as the Commerce Street front, with an additional narrow window opening to the west end of the fourth story. The first story door opening as well as the window openings above are spanned by rough-faced stone voussoirs. Below the windows are dressed stone sills. An elaborate stone balcony enhances the third story and has two doors opening onto it. The balcony is supported by four carved stone brackets and is lightened by a stone lattice pattern grill on its front. Capping this facade is a corbelled brick cornice.