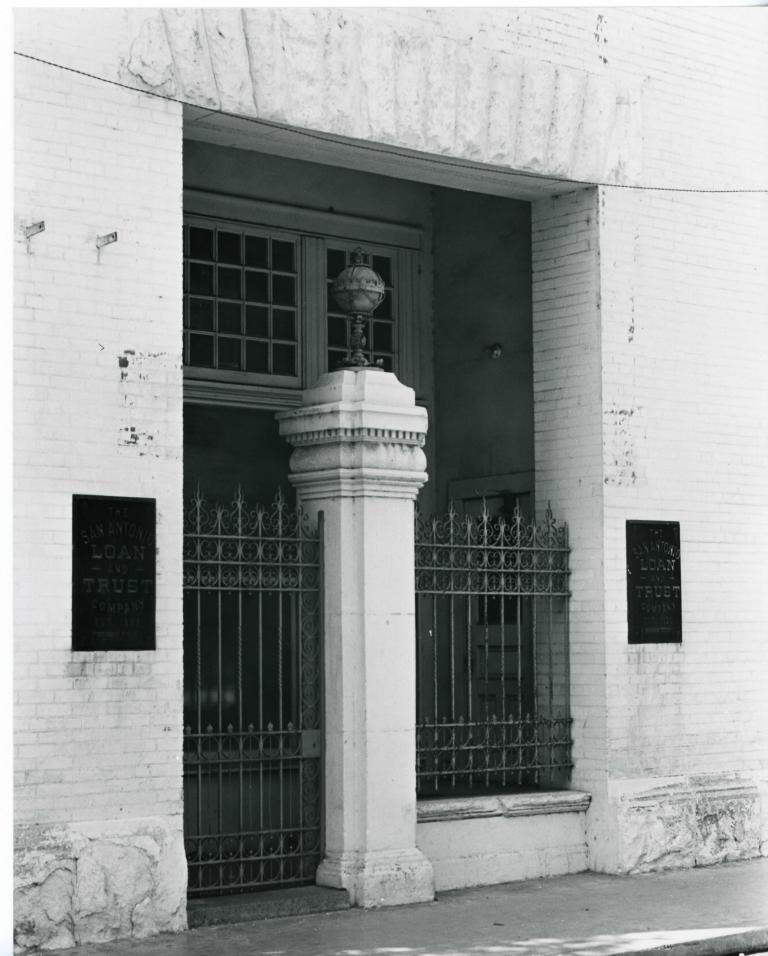

#### DESCRIBE THE PRESENT AND ORIGINAL (IF KNOWN) PHYSICAL APPEARANCE

To house Texas' first trust company, the San Antonio Loan and Trust Building was built in 1901-1903. The five story masonry structure stylistically blends Victorian and Classic details to form a pleasingly elegant exterior facade. Fronting on two streets, Commerce to the south, and Crockett to the north, the building is uniquely situated, with the Crockett Street front facing the well-known San Antonio River Walk. East and adjacent to the San Antonio Loan and Trust Building is the First National Bank Building, a National Register property, while a four story early masonry building joins to the trust building's west side. The south, or Commerce Street, front has strong Classic detailing in the building's eclectic character. Wrapping around the corner from Commerce Street, the dressed stone south facade is formal in its proportion and regularity. The paired window stacking repeats on the four floors above the street entrance, with enlarged door-scaled openings on the third story.. The original door was recessed and raised six steps from the street level. Projecting horizontal bands of smoothly dressed stone break the facade above the massively-scaled ground floor and again above the third story. These courses are continuous at both ends of the building. The first three windows from the Commerce Street corner on the side are contained within the same dressed ashlar block coursing as the front of the building. With the central window being slightly wider than the two flanking windows, this tripartite arrangement repeats on the four upper stories. The fifth story windows are emphasized at this end of the building by smooth dressed stone mouldings for further elaboration. The moulded tin cornice that caps the south end of the building has scroll bracketing in a manner reminiscent of Italianate Victorian, and is topped by a solid balustrade.

Brick coursing begins at a point on the east side of the building back from where the front of the First National Bank Building intersects and the dressed stone coursing stops. The window fenestration along this side above the adjacent two story bank building is set in a regular pattern, with rough-hewn stone voussoirs, dressed stone sills, and a continuation of the smooth dressed stone band above the fourth story. A simplified bracketing supports the eave of the roof in line with the terminus of the elaborate cornice at the front portion of the building and continues along the east side to the north end of the building.