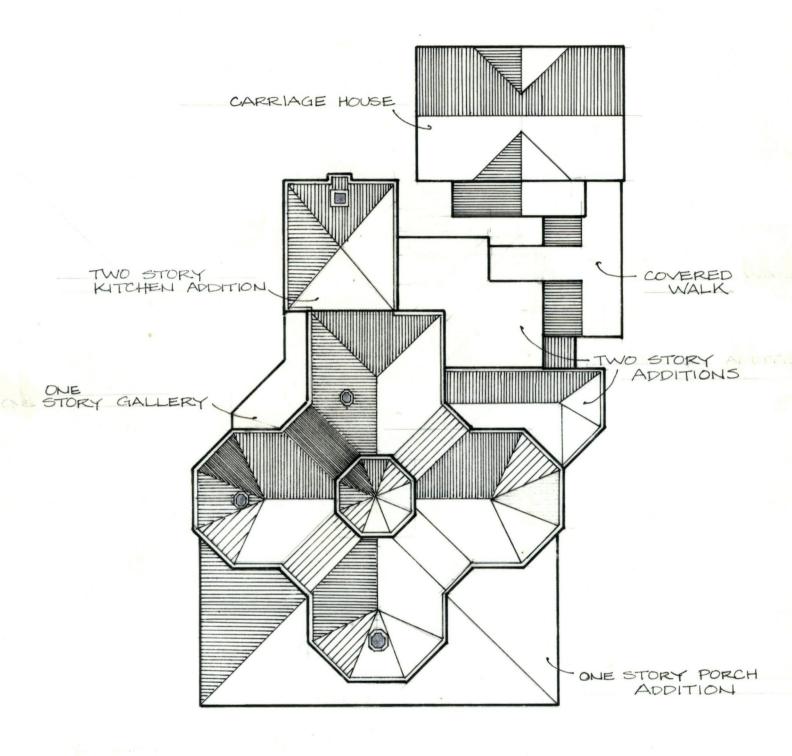

The unique design of the Draughn-Moore house has three large bays on the southwest, southeast and northwest facades and a rectangular wing on the northeast side all radiating from a central mass. The house is known locally as the "Ace of Clubs" House, for the design resembles the three leaves and stem of a "club". An octagonal cupola rises from the central portion. To this original design some additions were made in the 1920's when the present owner moved into the house. In the early 1920's an off-center two-story wing was added at the rear, and another wing was built at the eastern corner of the southeast side bay. These wings have no corresponding rooms on the basement level. The architectural details of the wings conform exactly to those of the original building.

To the east of the house is the original carriage house. The rectangular structure with gables projecting from the pitch of the roof of the southwest and northeast facades, was converted into a garage in the 20th century. Large openings were cut at the southeast and northwest sides for garage openings and an enclosed walkway to the back porch of the house was added.

Also added to the rear of the house was an elevator shaft and a raised two-story screened-in gallery across the rear of the southeast side of the rectangular wing. There is also a one-story gallery on the northwest side.

The interior floor plan contains a two-story octagonal rotunda surrounded on three sides by octagonal rooms and on the fourth side by a rectangular wing. Small barrel-vaulted vestibules connect each of the four rooms. The original kitchen was located in the rectangular room in the basement and served the dining room above it by a dumb waiter. In the 1920's a two-story wing was added to the north corner of the dining room, and the first floor has been used since then as the kitchen. The basement rooms are presently used for offices, a laundry and a game room.

Set apart from the surrounding commercial area is the raised two-story Draughn-Moore House situated on a wooded quarter block and enclosed by a brick wall. This section of town was once a prominent residential district in the 19th century, but this Italianate house now stands as the lone survivor of 19th century residential architecture near downtown Texarkana. The innovative plan of an octagonal rotunda with three surrounding octagonals and a rectangular wing represents one of the most unique Victorian designs in Texas and is one of the few remaining residences in Texas utilizing the octagonal mode. Unfortunately, no information exists identifying the original architect. Currently, there are no known prototypes of this design in the state.