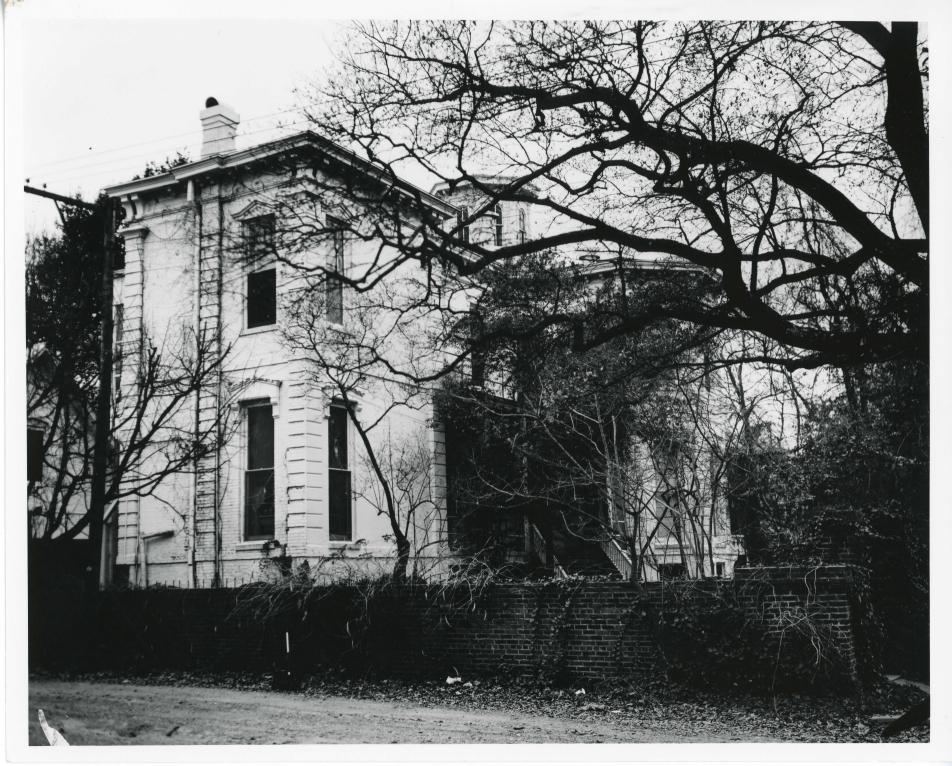

DESCRIBE THE PRESENT AND ORIGINAL (IF KNOWN) PHYSICAL APPEARANCE

Located two blocks from the central business district of Texarkana near the Texas-Arkansas state line is the Draughn-Moore house. Built in 1883-84, the raised two-story house is situated on a quarter block of one of the few remaining wooded areas in downtown Texarkana. The site is bounded by two streets. 5th street at the northwest and Pine street at the southwest. An alley separates the rear of the house from St. James Episcopal Church. Enclosing the beautiful grounds is a high brick wall, first built in 1884 as a low retaining wall and increased in height in the late 1930's to provide privacy. Wrought iron gates mark the entrance at Pine street. Raised over a full basement, the apparent three stories of the Draughn-Moore House is further heightened by its location on a high terrace above the street. An octagonal cupola rising from the central part of the roof adds to this sense of verticality.

The exterior detail displays Italianate characteristics. The brick walls were originally stuccoed and scored to appear like large stone blocks. Some of the walls have been replastered without being scored. Raised stringcourses delineate the floor levels. Marking the corners of the polygonal bays are pilasters formed by raised brickwork which are also stuccoed and scored to resemble large stone block quoins. Another Italianate feature is the use of the two styles of pedimented hood molds over the narrow 2/2 light windows. The low-pitched roof has projecting eaves supported by brackets and larger corner brackets. Sheltered by the eaves are frieze panels and a cornice with triangular dentils. Surmounting the roof is the wood-frame cupola with round arched windows in each of its eight sides. The windows were originally rose colored, but have been replaced with purple lights. The cupola is crowned by a low roof with wide bracketed eaves.