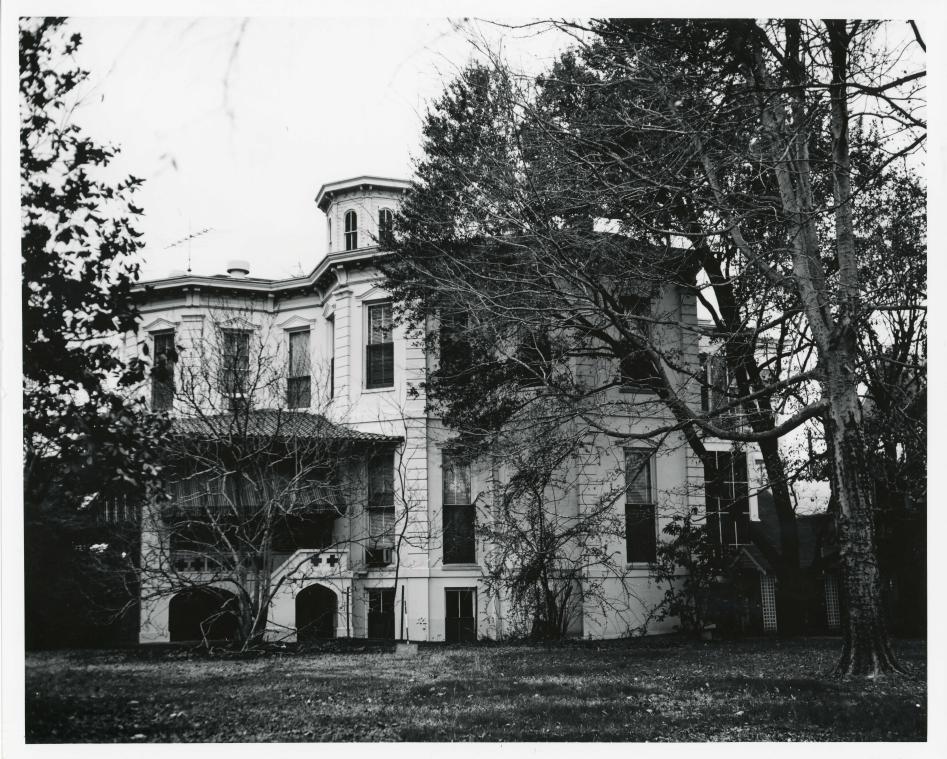

DESCRIBE THE PRESENT AND ORIGINAL (IF KNOWN) PHYSICAL APPEARANCE

Located two blocks from the central business district of Texarkana near the Texas-Arkansas state line is the Draughn-Moore house. Built in 1883-84, the raised two-story house is situated on a quarter block of one of the few remaining wooded areas in downtown Texarkana. The site is bounded by two streets. 5th street at the northwest and Pine street at the southwest. An alley separates the rear of the house from St. James Episcopal Church. Enclosing the beautiful grounds is a high brick wall, first built in 1884 as a low retaining wall and increased in height in the late 1930's to provide privacy. Wrought iron gates mark the entrance at Pine street. Raised over a full basement, the apparent three stories of the Draughn-Moore House is further heightened by its location on a high terrace above the street. An octagonal cupola rising from the central part of the roof adds to this sense of verticality.

The unique design of the Draughn-Moore house has three large bays on the southwest, southeast and northwest facades and a rectangular wing on the northeast side all radiating from a central mass. The house is known locally as the "Ace of Clubs" House, for the design resembles the three leaves and stem of a "club". An octagonal cupola rises from the central portion. To this original design some additions were made in the 1920's when the present owner moved into the house. In the early 1920's an off-center two-story wing was added at the rear, and another wing was built at the eastern corner of the southeast side bay. These wings have no corresponding rooms on the basement level. The architectural details of the wings conform exactly to those of the original building.

In the late 1920's a raised one-story brick gallery replaced the original one-story frame gallery which had cast iron supports that encircled the front bay. The current raised gallery, which extends around the southwest facade, is supported on stuccoed brick eliptical arches, has a cross-patterned grillwork balustrade, canopies and a low pitched tile roof with wide overhanging eaves. In recent years the southern half of the porch has been screened. Stairs are located on the western end of the gallery. There is an entry located in each of the four vestibules. The openings on either side of the front bay have a leaded, beveled glass door with transom. At the rear, the doors have an etched rose octagonal pattern in the glass and a large transom.

The exterior detail displays Italianate characteristics. The brick walls were originally stuccoed and scored to appear like large stone blocks. Some of the walls have been replastered without being scored. Raised stringcourses delineate the floor levels. Marking the corners of the polygonal bays are pilasters formed by raised brickwork which are also stuccoed and scored to resemble large stone block quoins. Another Italianate feature is the use of the two styles of pedimented hood molds over the narrow 2/2 light windows. The low-pitched roof has projecting eaves supported by brackets and larger corner brackets. Sheltered by the eaves are frieze panels and a cornice with triangular dentils. Surmounting the roof is the wood-frame cupola with round arched windows in each of its eight sides. The windows were originally rose colored, but have been replaced with purple lights. The cupola is crowned by a low roof with wide bracketed eaves.