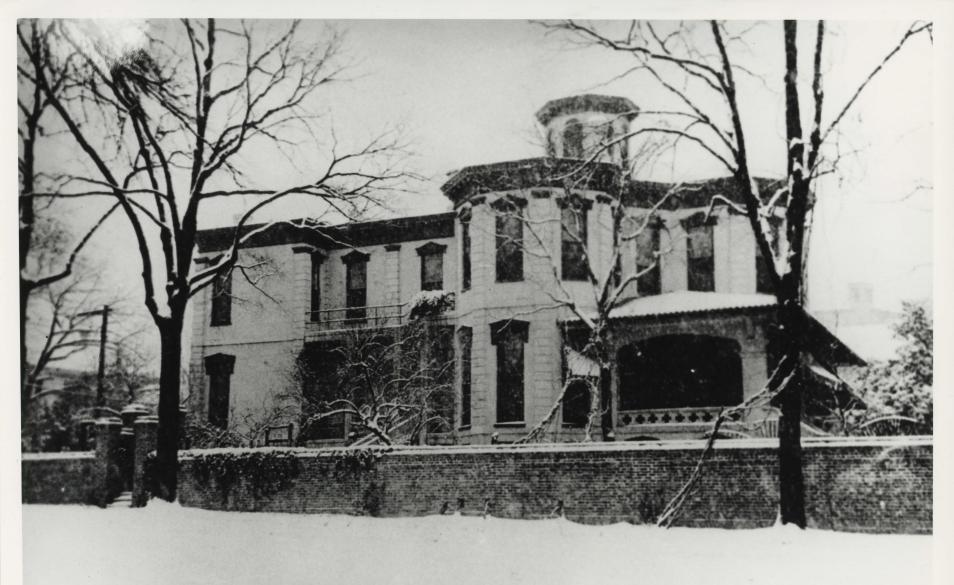

DESCRIBE THE PRESENT AND ORIGINAL (IF KNOWN) PHYSICAL APPEARANCE

Located two blocks from the central business district of Texarkana near the Texas-Arkansas state line is the Draughn-Moore house. Built in 1883-84, the raised two-story house is situated on a quarter block of one of the few remaining wooded areas in downtown Texarkana. The site is bounded by two streets. 5th street at the northwest and Pine street at the southwest. An alley separates the rear of the house from St. James Episcopal Church. Enclosing the beautiful grounds is a high brick wall, first built in 1884 as a low retaining wall and increased in height in the late 1930's to provide privacy. Wrought iron gates mark the entrance at Pine street. Raised over a full basement, the apparent three stories of the Draughn-Moore House is further heightened by its location on a high terrace above the street. An octagonal cupola rising from the central part of the roof adds to this sense of verticality.

The unique design of the Draughn-Moore house has three large bays on the southwest, southeast and northwest facades and a rectangular wing on the northeast side all radiating from a central mass. The house is known locally as the "Ace of Clubs" House, for the design resembles the three leaves and stem of a "club". An octagonal cupola rises from the central portion. To this original design some additions were made in the 1920's when the present owner moved into the house. In the early 1920's an off-center two-story wing was added at the rear, and another wing was built at the eastern corner of the southeast side bay. These wings have no corresponding rooms on the basement level. The architectural details of the wings conform exactly to those of the original building.

In the late 1920's a raised one-story brick gallery replaced the original one-story frame gallery which had cast iron supports that encircled the front bay. The current raised gallery, which extends around the southwest facade, is supported on stuccoed brick eliptical arches, has a cross-patterned grillwork balustrade, canopies and a low pitched tile roof with wide overhanging eaves. In recent years the southern half of the porch has been screened. Stairs are located on the western end of the gallery. There is an entry located in each of the four vestibules. The openings on either side of the front bay have a leaded, beveled glass door with transom. At the rear, the doors have an etched rose octagonal pattern in the glass and a large transom.

Unknown, c. 1930's Photocopy at Texas Historical Commission

Northwest elevation Photo #2 45

APR 2 9 1976

JUN 2 9 1976 DOE

Texas Historical Commission, 1970 Texas Historical Commission

Northwest elevation Photo #3 <a href="#">√s</a>