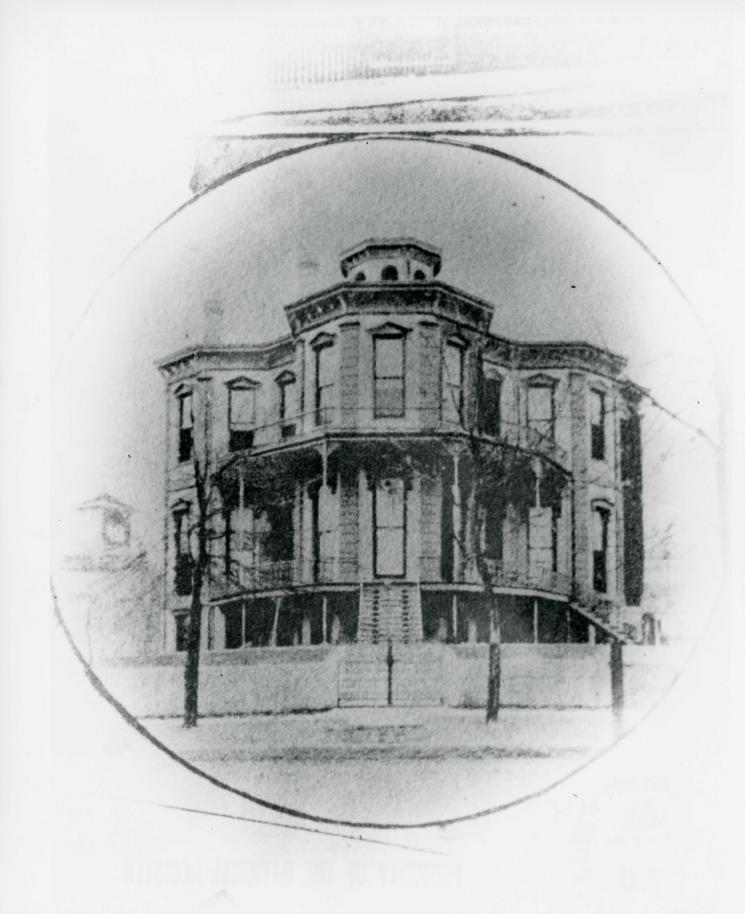

DESCRIBE THE PRESENT AND ORIGINAL (IF KNOWN) PHYSICAL APPEARANCE

Located two blocks from the central business district of Texarkana near the Texas-Arkansas state line is the Draughn-Moore house. Built in 1883-84, the raised two-story house is situated on a quarter block of one of the few remaining wooded areas in downtown Texarkana. The site is bounded by two streets. 5th street at the northwest and Pine street at the southwest. An alley separates the rear of the house from St. James Episcopal Church. Enclosing the beautiful grounds is a high brick wall, first built in 1884 as a low retaining wall and increased in height in the late 1930's to provide privacy. Wrought iron gates mark the entrance at Pine street. Raised over a full basement, the apparent three stories of the Draughn-Moore House is further heightened by its location on a high terrace above the street. An octagonal cupola rising from the central part of the roof adds to this sense of verticality.

The unique design of the Draughn-Moore house has three large bays on the southwest, southeast and northwest facades and a rectangular wing on the northeast side all radiating from a central mass. The house is known locally as the "Ace of Clubs" House, for the design resembles the three leaves and stem of a "club". An octagonal cupola rises from the central portion. To this original design some additions were made in the 1920's when the present owner moved into the house. In the early 1920's an off-center two-story wing was added at the rear, and another wing was built at the eastern corner of the southeast side bay. These wings have no corresponding rooms on the basement level. The architectural details of the wings conform exactly to those of the original building.

United States Department of the Interior National Park Service WASO No. 7

Unknown, c. early 1920's Photocopy at Texas Historical Commission

Southwest elevation (main facade) Photo #1 45

APR 2 9 1976

JUN 2 9 1976 Dec