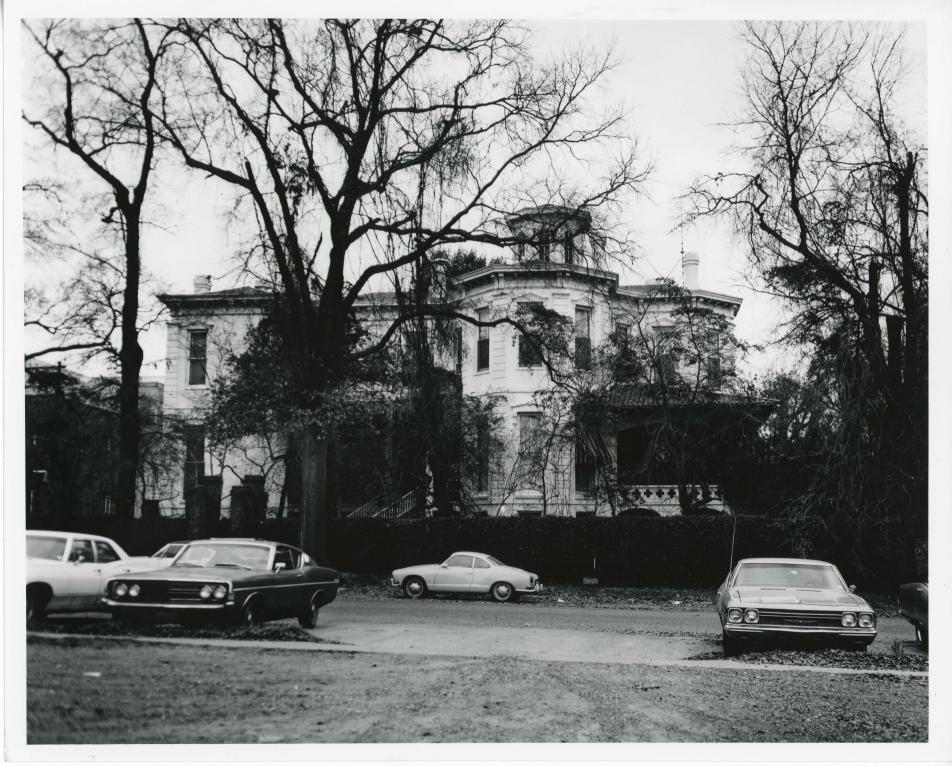

DESCRIBE THE PRESENT AND ORIGINAL (IF KNOWN) PHYSICAL APPEARANCE

Located two blocks from the central business district of Texarkana near the Texas-Arkansas state line is the Draughn-Moore house. Built in 1883-84, the raised two-story house is situated on a quarter block of one of the few remaining wooded areas in downtown Texarkana. The site is bounded by two streets. 5th street at the northwest and Pine street at the southwest. An alley separates the rear of the house from St. James Episcopal Church. Enclosing the beautiful grounds is a high brick wall, first built in 1884 as a low retaining wall and increased in height in the late 1930's to provide privacy. Wrought iron gates mark the entrance at Pine street. Raised over a full basement, the apparent three stories of the Draughn-Moore House is further heightened by its location on a high terrace above the street. An octagonal cupola rising from the central part of the roof adds to this sense of verticality.

The unique design of the Draughn-Moore house has three large bays on the southwest, southeast and northwest facades and a rectangular wing on the northeast side all radiating from a central mass. The house is known locally as the "Ace of Clubs" House, for the design resembles the three leaves and stem of a "club". An octagonal cupola rises from the central portion. To this original design some additions were made in the 1920's when the present owner moved into the house. In the early 1920's an off-center two-story wing was added at the rear, and another wing was built at the eastern corner of the southeast side bay. These wings have no corresponding rooms on the basement level. The architectural details of the wings conform exactly to those of the original building.

APR 2 9 1976

JUN 2 9 1976 DOG

Texas Historical Commission, 1970 Texas Historical Commission

APR 2 9 1976

JUN 2 9 1976 DOG

Texas Historical Commission, 1970 Texas Historical Commission

North oblique of the northwest facade Photo #5  $\checkmark$ 5