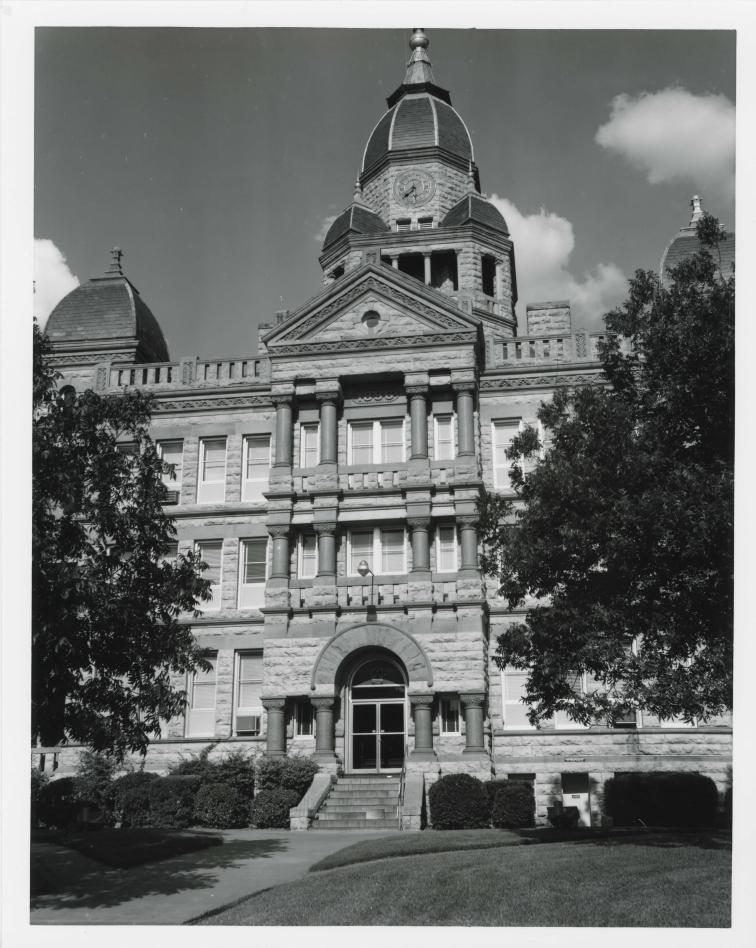

Centered in the public square atop an eminence, the Denton County Courthouse is comprised of a group of imposing masses. Each facade consists of a five part composition with a projecting pavilion emphasizing the entrance. Each entrance pavilion is enriched by a Roman-arched opening, two ranges of columns and a triangular pediment. At each corner is a series of balconies surmounted by a tower with an ogival roof.

Openings are spanned with stone lintels throughout, except at the entrances and the corner towers. The tower openings are spanned by Roman arches. Each entrance is emphasized by a Roman arch flanked by rectangular openings resulting in a composition of voids recalling the Palladian motif. Above the entrance columns bearing on pedestals support balconies with stone rails.

Masonry of harmonizing hues produces an impressive facade. The walls were tan quarry-faced sandstone in ashlar pattern and the column capitals were carved in a basket weave motif in red stone from the Ganzer quarry. The voussoirs, water table, string courses, and lintels are of cut sandstone in light brown color. The column shafts were of pink