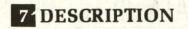

Centered in the public square atop an eminence, the Denton County Courthouse is comprised of a group of imposing masses. Each facade consists of a five part composition with a projecting pavilion emphasizing the entrance. Each entrance pavilion is enriched by a Roman-arched opening, two ranges of columns and a triangular pediment. At each corner is a series of balconies surmounted by a tower with an ogival roof.

The dominant feature of the composition is the central octagonal tower rising above a broad platform with four ancillary domes, a composition which was most certainly inspired by the dome of the French Cathedral, Florence Italy (1296). Two columns support the cornice over an observation platform in the tower base and a railing is formed with masonry units.

Openings are spanned with stone lintels throughout, except at the entrances and the corner towers. The tower openings are spanned by Roman arches. Each entrance is emphasized by a Roman arch flanked by rectangular openings resulting in a composition of voids recalling the Palladian motif. Above the entrance columns bearing on pedestals support balconies with stone rails.

Masonry of harmonizing hues produces an impressive facade. The walls were tan quarry-faced sandstone in ashlar pattern and the column capitals were carved in a basket weave motif in red stone from the Ganzer quarry. The voussoirs, water table, string courses, and lintels are of cut sandstone in light brown color. The column shafts were of pink

Other decorative features contribute a subtle additional richness to the exterior. Stone carvings ornament the cornice which is surmounted by a balustrade, the posts of which are also enhanced by carved stone details. A bull's-eye window accents each pediment.