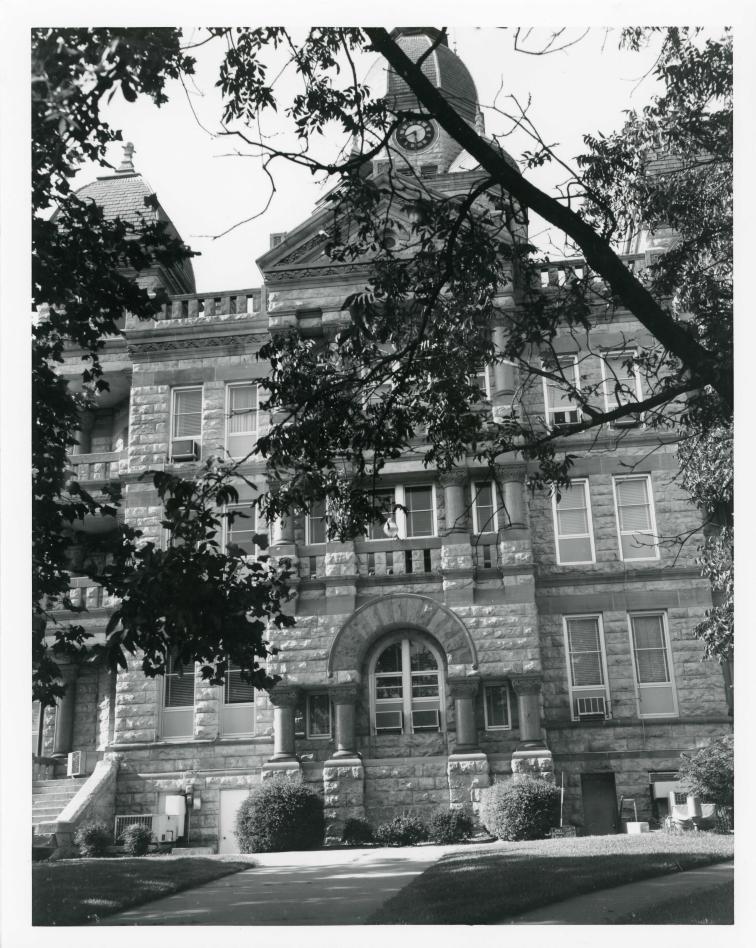

Centered in the public square atop an eminence, the Denton County Courthouse is comprised of a group of imposing masses. Each facade consists of a five part composition with a projecting pavilion emphasizing the entrance. Each entrance pavilion is enriched by a Roman-arched opening, two ranges of columns and a triangular pediment. At each corner is a series of balconies surmounted by a tower with an ogival roof.

The dominant feature of the composition is the central octagonal tower rising above a broad platform with four ancillary domes, a composition which was most certainly inspired by the dome of the French Cathedral, Florence Italy (1296). Two columns support the cornice over an observation platform in the tower base and a railing is formed with masonry units.

Openings are spanned with stone lintels throughout, except at the entrances and the corner towers. The tower openings are spanned by Roman arches. Each entrance is emphasized by a Roman arch flanked by rectangular openings resulting in a composition of voids recalling the Palladian motif. Above the entrance columns bearing on pedestals support balconies with stone rails.

Masonry of harmonizing hues produces an impressive facade. The walls were tan quarry-faced sandstone in ashlar pattern and the column capitals were carved in a basket weave motif in red stone from the Ganzer quarry. The voussoirs, water table, string courses, and lintels are of cut sandstone in light brown color. The column shafts were of pink

Other decorative features contribute a subtle additional richness to the exterior. Stone carvings ornament the cornice which is surmounted by a balustrade, the posts of which are also enhanced by carved stone details. A bull's-eye window accents each pediment.