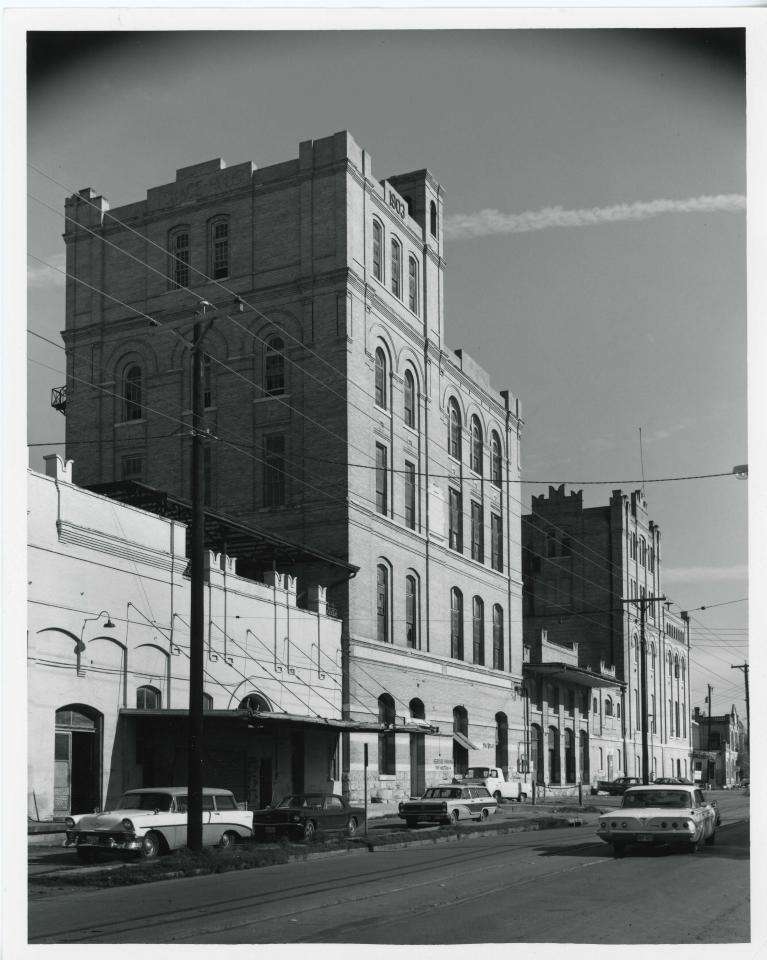

ICATION                                                                    |                   |
| • |      | DESCRIBE VIEW, DIRECTION, ETC.                                                    |                   |
|   |      | Jones Avenue or principal facad                                                   | e of the Office   |
|   |      | Building of the Old Lone Star B                                                   |                   |
|   |      | barrarny or the ora home bear b                                                   | rewery.           |
|   |      |                                                                                   |                   |
|   |      | ~                                                                                 |                   |



3 NPS Number Old Lone Star 5 Title: Brewery- Oct. 26, 1972 Loc. Betan Co., Jepas Contemporary view of the free avenue of principal focade

# PROPERTY OF THE NATIONAL REGISTER

|             | UNITED STATES DEPARTMENT OF THE INTERIOR<br>NATIONAL PARK SERVICE                                   | state<br>TEXAS    |  |  |  |
|-------------|-----------------------------------------------------------------------------------------------------|-------------------|--|--|--|
|             | NATIONAL REGISTER OF HISTORIC PLACES                                                                | COUNTY<br>Bexar   |  |  |  |
|             | PROPERTY PHOTOGRAPH FORM                                                                            | FOR NPS USE ONLY  |  |  |  |
|             | (True all antice a