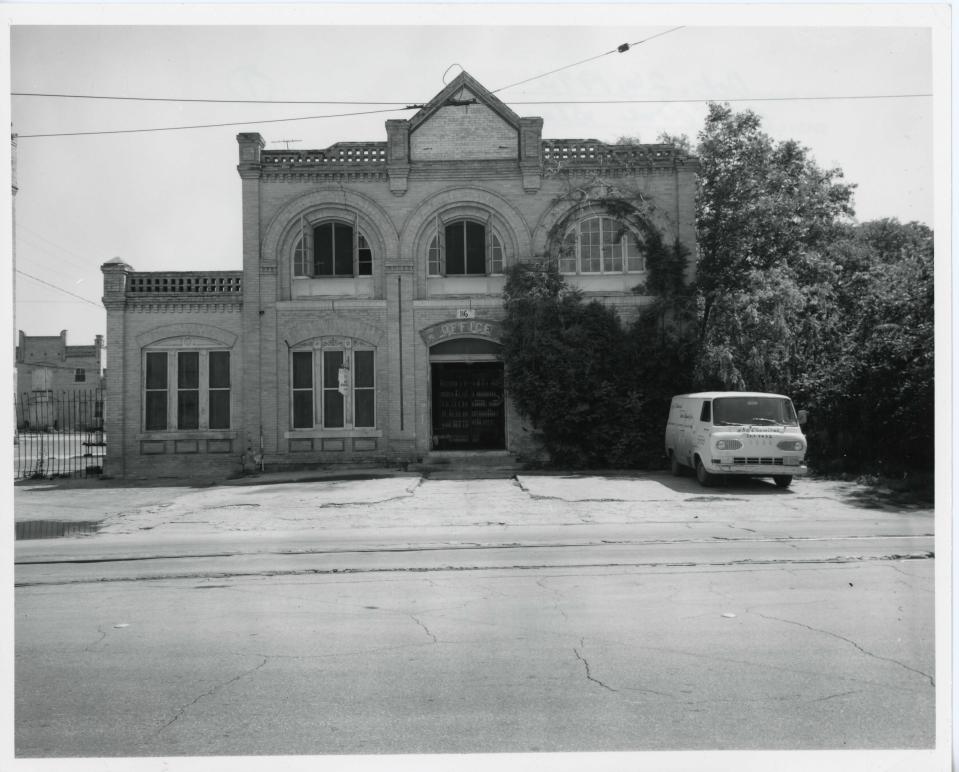

Č                                                    | DAR,             | 0/17/72           |
| EDITORIAL REVIEW                                              |               | ok                                                   | marie            | 0/16/72           |
| KEEPER                                                        | · .           |                                                      |                  | 0-19              |
| National Register write-up<br>Federal Register entry72 - 5-72 |               | Acknowledge<br>Send-back<br>Re-submit<br>Register no |                  |                   |
|                                                               |               |                                                      |                  |                   |



NPS Number Oct. 26, 1972 Title: Old Lone Star Brewery Loc. e Build principal

# PROPERTY OF THE NATIONAL REGISTER

Texas State Historical Survey Committee Restartion & Restarth Department Box 12276, Capital Station, Austin, Texas 78711

|   |      | UNITED STATES DEPARTMENT OF THE INTERIOR<br>NATIONAL PARK SERVICE                 | state TEXAS       |
|---|------|-----------------------------------------------------------------------------------|-------------------|
|   |      | NATIONAL REGISTER OF HISTORIC PLACES                                              | Bexar             |
|   |      | PROPERTY PHOTOGRAPH FORM                                                          | FOR NPS USE ONLY  |
|   |      |