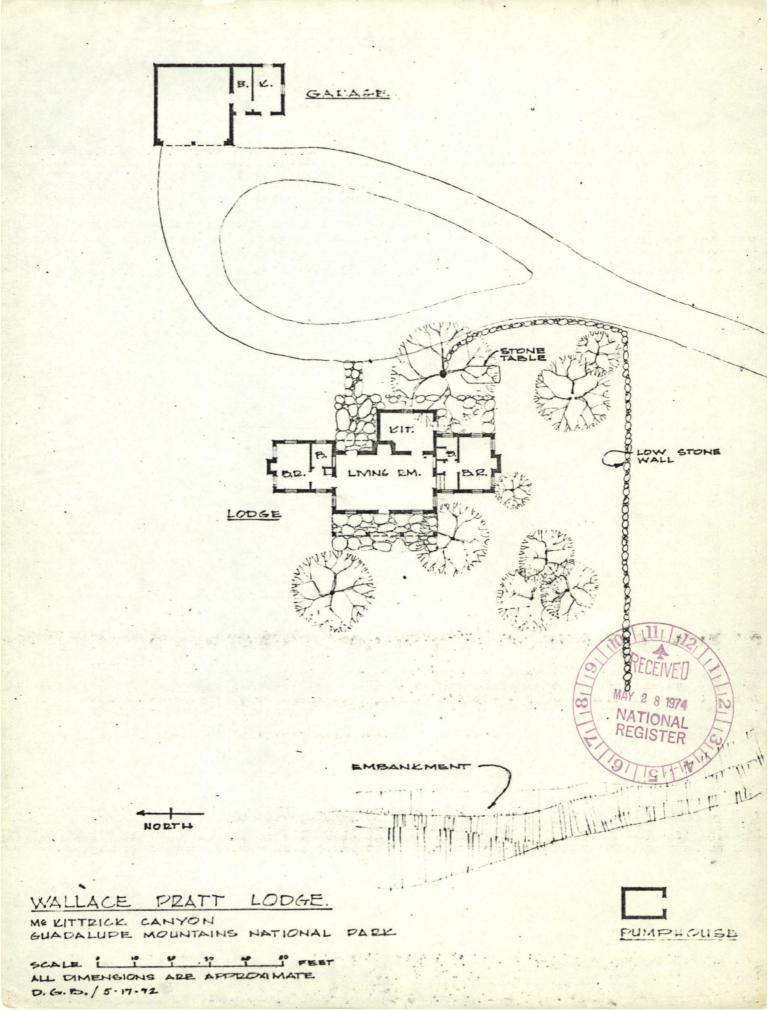

| DESCRIPTION                                                                                                                                                                                                                                                                                                                                                                                                                                                                                                                                                                                                                                                                                                                                                                                                                                                                                                                                                                                                                                                                                                                                                                                                                                                                                                                                                                                                                                                                                                                                                                                                                                                                                                                                                                                                                                                                                                                                                                                                                                                                                                                    |                                                                  | (0                                                                                                                                                                                                                                                                                                                                                                                                                                                                                                                                                                                                                                                                                                                                                                                                                                                                                                                                                                                                                                                                                                                                                                                                                                                                                                                                                                                                                                                                                                                                                                                                                                                                                                                                                                                                                                                                                                                                                                                                                                                                                                                             | Check One)                            |                                                                         |                                  |
|--------------------------------------------------------------------------------------------------------------------------------------------------------------------------------------------------------------------------------------------------------------------------------------------------------------------------------------------------------------------------------------------------------------------------------------------------------------------------------------------------------------------------------------------------------------------------------------------------------------------------------------------------------------------------------------------------------------------------------------------------------------------------------------------------------------------------------------------------------------------------------------------------------------------------------------------------------------------------------------------------------------------------------------------------------------------------------------------------------------------------------------------------------------------------------------------------------------------------------------------------------------------------------------------------------------------------------------------------------------------------------------------------------------------------------------------------------------------------------------------------------------------------------------------------------------------------------------------------------------------------------------------------------------------------------------------------------------------------------------------------------------------------------------------------------------------------------------------------------------------------------------------------------------------------------------------------------------------------------------------------------------------------------------------------------------------------------------------------------------------------------|------------------------------------------------------------------|--------------------------------------------------------------------------------------------------------------------------------------------------------------------------------------------------------------------------------------------------------------------------------------------------------------------------------------------------------------------------------------------------------------------------------------------------------------------------------------------------------------------------------------------------------------------------------------------------------------------------------------------------------------------------------------------------------------------------------------------------------------------------------------------------------------------------------------------------------------------------------------------------------------------------------------------------------------------------------------------------------------------------------------------------------------------------------------------------------------------------------------------------------------------------------------------------------------------------------------------------------------------------------------------------------------------------------------------------------------------------------------------------------------------------------------------------------------------------------------------------------------------------------------------------------------------------------------------------------------------------------------------------------------------------------------------------------------------------------------------------------------------------------------------------------------------------------------------------------------------------------------------------------------------------------------------------------------------------------------------------------------------------------------------------------------------------------------------------------------------------------|---------------------------------------|-------------------------------------------------------------------------|----------------------------------|
| CONDITION                                                                                                                                                                                                                                                                                                                                                                                                                                                                                                                                                                                                                                                                                                                                                                                                                                                                                                                                                                                                                                                                                                                                                                                                                                                                                                                                                                                                                                                                                                                                                                                                                                                                                                                                                                                                                                                                                                                                                                                                                                                                                                                      | X Excellent                                                      | Good - Fair                                                                                                                                                                                                                                                                                                                                                                                                                                                                                                                                                                                                                                                                                                                                                                                                                                                                                                                                                                                                                                                                                                                                                                                                                                                                                                                                                                                                                                                                                                                                                                                                                                                                                                                                                                                                                                                                                                                                                                                                                                                                                                                    | Deteriorated                          | Ruins                                                                   | Unexposed                        |
|                                                                                                                                                                                                                                                                                                                                                                                                                                                                                                                                                                                                                                                                                                                                                                                                                                                                                                                                                                                                                                                                                                                                                                                                                                                                                                                                                                                                                                                                                                                                                                                                                                                                                                                                                                                                                                                                                                                                                                                                                                                                                                                                | Altere                                                           | (Check One) d \times Unaltered                                                                                                                                                                                                                                                                                                                                                                                                                                                                                                                                                                                                                                                                                                                                                                                                                                                                                                                                                                                                                                                                                                                                                                                                                                                                                                                                                                                                                                                                                                                                                                                                                                                                                                                                                                                                                                                                                                                                                                                                                                                                                                 |                                       | (Check One)  ☐ Moved        X Origi                                     | inal Site                        |
| DESCRIBE THE F                                                                                                                                                                                                                                                                                                                                                                                                                                                                                                                                                                                                                                                                                                                                                                                                                                                                                                                                                                                                                                                                                                                                                                                                                                                                                                                                                                                                                                                                                                                                                                                                                                                                                                                                                                                                                                                                                                                                                                                                                                                                                                                 | RESENT AND ORIG                                                  | INAL (if known) PHYSICAL A                                                                                                                                                                                                                                                                                                                                                                                                                                                                                                                                                                                                                                                                                                                                                                                                                                                                                                                                                                                                                                                                                                                                                                                                                                                                                                                                                                                                                                                                                                                                                                                                                                                                                                                                                                                                                                                                                                                                                                                                                                                                                                     | PPEARANCE                             |                                                                         |                                  |
| with the ex<br>structures                                                                                                                                                                                                                                                                                                                                                                                                                                                                                                                                                                                                                                                                                                                                                                                                                                                                                                                                                                                                                                                                                                                                                                                                                                                                                                                                                                                                                                                                                                                                                                                                                                                                                                                                                                                                                                                                                                                                                                                                                                                                                                      | ception that is resulting                                        | in virtually its opposition of velocition of the overgrowth of national states of the covergrowth of the cov | hicular tra                           | affic and disus<br>some reclaiming                                      | se of the                        |
| and a pumph<br>and a kitch<br>was apparen<br>and a bathr                                                                                                                                                                                                                                                                                                                                                                                                                                                                                                                                                                                                                                                                                                                                                                                                                                                                                                                                                                                                                                                                                                                                                                                                                                                                                                                                                                                                                                                                                                                                                                                                                                                                                                                                                                                                                                                                                                                                                                                                                                                                       | ouse. The ho<br>en. The gara<br>tly a caretak<br>oom. In addi    | sts of three build<br>ouse contains two<br>age has, in addition<br>ter's quarters, contain, there is an<br>south and west.                                                                                                                                                                                                                                                                                                                                                                                                                                                                                                                                                                                                                                                                                                                                                                                                                                                                                                                                                                                                                                                                                                                                                                                                                                                                                                                                                                                                                                                                                                                                                                                                                                                                                                                                                                                                                                                                                                                                                                                                     | bedrooms, ton to a dou<br>nsisting of | two baths, a li<br>able-car stall,<br>f a kitchen-liv                   | iving roo<br>, what<br>ving area |
| generally o                                                                                                                                                                                                                                                                                                                                                                                                                                                                                                                                                                                                                                                                                                                                                                                                                                                                                                                                                                                                                                                                                                                                                                                                                                                                                                                                                                                                                                                                                                                                                                                                                                                                                                                                                                                                                                                                                                                                                                                                                                                                                                                    |                                                                  | truction annrovi                                                                                                                                                                                                                                                                                                                                                                                                                                                                                                                                                                                                                                                                                                                                                                                                                                                                                                                                                                                                                                                                                                                                                                                                                                                                                                                                                                                                                                                                                                                                                                                                                                                                                                                                                                                                                                                                                                                                                                                                                                                                                                               | mately one-                           | -foot thick. T                                                          | ine floor                        |
| and fences<br>constructio<br>were used t                                                                                                                                                                                                                                                                                                                                                                                                                                                                                                                                                                                                                                                                                                                                                                                                                                                                                                                                                                                                                                                                                                                                                                                                                                                                                                                                                                                                                                                                                                                                                                                                                                                                                                                                                                                                                                                                                                                                                                                                                                                                                       | are of native<br>n, and are al<br>hroughout.<br>treatment:       | e flagstone. The so roofed with fl                                                                                                                                                                                                                                                                                                                                                                                                                                                                                                                                                                                                                                                                                                                                                                                                                                                                                                                                                                                                                                                                                                                                                                                                                                                                                                                                                                                                                                                                                                                                                                                                                                                                                                                                                                                                                                                                                                                                                                                                                                                                                             | gabled room                           | fs are of heavy<br>Wood double-hur                                      | y timber<br>ng window            |
| and fences<br>constructio<br>were used t                                                                                                                                                                                                                                                                                                                                                                                                                                                                                                                                                                                                                                                                                                                                                                                                                                                                                                                                                                                                                                                                                                                                                                                                                                                                                                                                                                                                                                                                                                                                                                                                                                                                                                                                                                                                                                                                                                                                                                                                                                                                                       | are of native<br>n, and are al<br>hroughout.<br>treatment:       | e flagstone. The so roofed with fl                                                                                                                                                                                                                                                                                                                                                                                                                                                                                                                                                                                                                                                                                                                                                                                                                                                                                                                                                                                                                                                                                                                                                                                                                                                                                                                                                                                                                                                                                                                                                                                                                                                                                                                                                                                                                                                                                                                                                                                                                                                                                             | gabled room                           | fs are of heavy<br>Wood double-hur                                      | y timber<br>ng window            |
| and fences<br>construction<br>were used to<br>Recommended<br>Estimated C                                                                                                                                                                                                                                                                                                                                                                                                                                                                                                                                                                                                                                                                                                                                                                                                                                                                                                                                                                                                                                                                                                                                                                                                                                                                                                                                                                                                                                                                                                                                                                                                                                                                                                                                                                                                                                                                                                                                                                                                                                                       | are of native n, and are all hroughout.  treatment: ost: \$5,000 | e flagstone. The so roofed with flagstone with flagstone. The solution roofed with flagstone with flagstone. The solution with flagstone with | gabled room                           | fs are of heavy<br>Wood double-hur                                      | y timber<br>ng window            |
| and fences construction were used to Recommended Estimated Construction Construction were used to the Recommended Estimated Construction Constructio | are of native n, and are all hroughout.  treatment: ost: \$5,000 | e flagstone. The so roofed with flagstone with flagstone. The solution roofed with flagstone with flagstone. The solution with flagstone with | gabled room                           | fs are of heavy wood double-hur ter based on 19  MAY 2 8 1974  NATIONAL | y timber ng window               |
| and fences construction were used to Recommended Estimated Construction Construction were used to the Recommended Estimated Construction Constructio | are of native n, and are all hroughout.  treatment: ost: \$5,000 | Preservation initially, \$750 P                                                                                                                                                                                                                                                                                                                                                                                                                                                                                                                                                                                                                                                                                                                                                                                                                                                                                                                                                                                                                                                                                                                                                                                                                                                                                                                                                                                                                                                                                                                                                                                                                                                                                                                                                                                                                                                                                                                                                                                                                                                                                                | gabled room                           | fs are of heavy<br>Wood double-hur                                      | y timber ng window               |
| and fences construction were used to Recommended Estimated Construction were used to Recommended Estimated Construction were used to Recommended Estimated Construction with the Recommended Estimated Construction with the Recommended Estimated Construction were used to the Recommended Estimated Construction with the Recommended Estimated Construction were used to the Recommended Estimated Estimated Construction were used to the Recommended Estimated Construction were used to the Rec | are of native n, and are all hroughout.  treatment: ost: \$5,000 | Preservation initially, \$750 P                                                                                                                                                                                                                                                                                                                                                                                                                                                                                                                                                                                                                                                                                                                                                                                                                                                                                                                                                                                                                                                                                                                                                                                                                                                                                                                                                                                                                                                                                                                                                                                                                                                                                                                                                                                                                                                                                                                                                                                                                                                                                                | gabled room                           | fs are of heavy wood double-hur ter based on 19  MAY 2 8 1974  NATIONAL | y timber ng window               |
| and fences construction were used to Recommended Estimated Construction were used to Recommended Estimated Construction were used to Recommended Estimated Construction with the Recommended Estimated Construction with the Recommended Estimated Construction were used to the Recommended Estimated Construction with the Recommended Estimated Construction were used to the Recommended Estimated Estimated Construction were used to the Recommended Estimated Construction were used to the Rec | are of native n, and are all hroughout.  treatment: ost: \$5,000 | Preservation initially, \$750 P                                                                                                                                                                                                                                                                                                                                                                                                                                                                                                                                                                                                                                                                                                                                                                                                                                                                                                                                                                                                                                                                                                                                                                                                                                                                                                                                                                                                                                                                                                                                                                                                                                                                                                                                                                                                                                                                                                                                                                                                                                                                                                | gabled room                           | fs are of heavy wood double-hur ter based on 19  MAY 2 8 1974  NATIONAL | y timber ng window               |