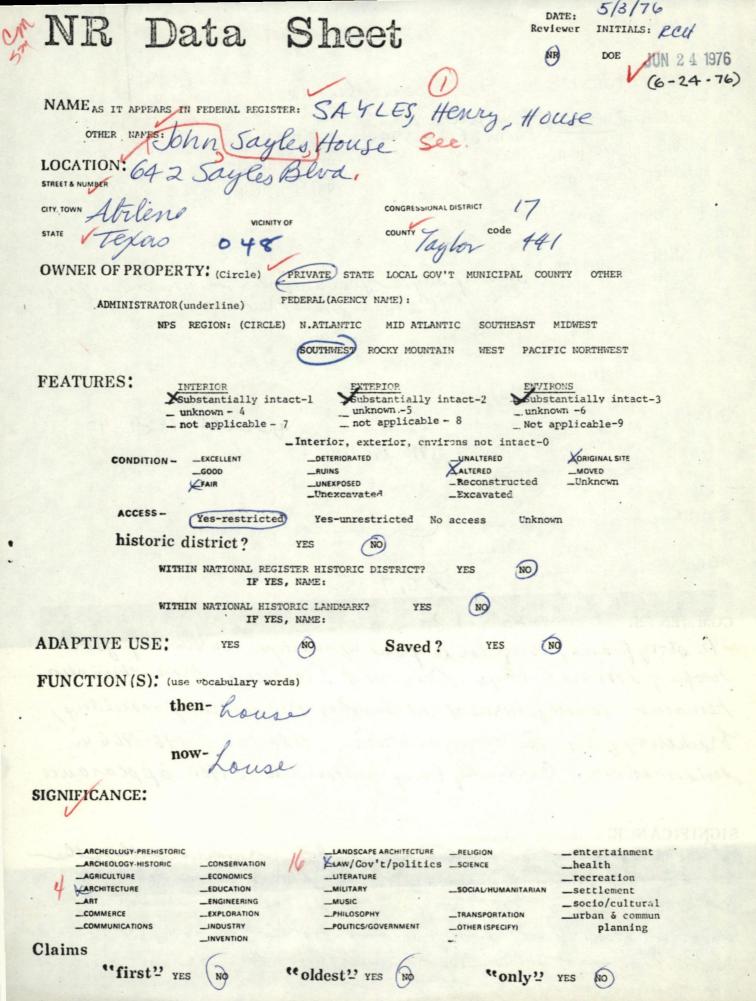

| Form No. | 10-300 | (Rev. | 10-74) |
|----------|--------|-------|--------|
|          |        |       |        |

PH0691950

UNITED STATES DEPARTMENT OF THE INTERIOR

## NATIONAL REGISTER OF HISTORIC PLACES INVENTORY -- NOMINATION FORM

| -   | 8 - | A "       | 0 | 8 8 | 5 | - |
|-----|-----|-----------|---|-----|---|---|
| 111 | A   | IA        | 1 | H   | - | - |
| 1 L | MI  | <b>FA</b> | S | 11  | - | - |
| -   | 100 | 1.1       |   |     |   |   |