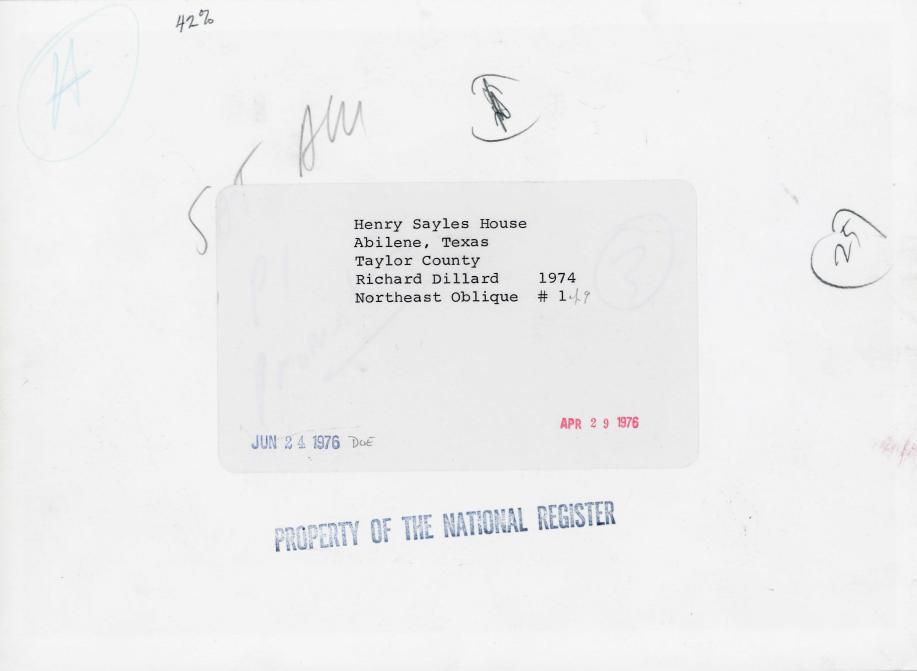

| TELEPHONE<br>(512) 475-309<br>STATE<br>Texas 78711<br>TIFICATION<br>HE STATE IS:<br>LOCAL X<br>Act of 1966 (Public Law 89<br>been evaluated according<br>DATE Ppil2(                  | 4          |

Property Say les, Genry, House State Tor 76002069 Taylor State Working Number 4.29.76.3203 CONTROL TECHNICAI OK J. 30. 74 Photos Maps HISTORIAN Fine. Accept Ruttenbau 5/5/76 ARCHITECTURAL HISTORIAN accept 5/4/76 RCavole Huberman OR Covul ARCHEOLOGIST **OTHER** HAER Inventory \_\_\_\_\_ Review **REVIEW UNIT CHIEF** Accept 5-10-76 **BRANCH CHIEF KEEPER** Hung 6.23.76 Restration in jungers JUN 2 4 1976 National Register Write-up Send-back \_\_\_\_\_ Entered 8-3-76 Federal Register Entry Re-submit \_\_\_\_\_ INT:2106-74 United States Department of the Inter National Park Service WASO No. 7







Henry Sayles House Abilene, Texas Taylor County Richard Dillard 1974 Southwest Oblique # 2 1/9

JUN 2 4 1976 DUE

APR 2 9 1976



| Henry  | Sayles   | House | 2   |    |
|--------|----------|-------|-----|----|
| Abiler | ne, Texa | s     |     |    |
| Taylo  | c County | 7     |     |    |
| Richar | d Dilla  | rd    | 197 | 4  |
| West H | Elevatio | n     | # 3 | 19 |

APR 2 9 1976

JUN 2 4 1976 DUE

C.



Henry Sayles House Abilene, Texas Taylor County Richard Dillard 1974 North Elevation #4 49

PROPERTY OF THE NATIONAL REGISTER

APR 2 9 1976

JUN 24.1976 Doc



Henry Sayles House Abilene, Texas Taylor County Richard Dillard 1974 East Gable Detail #5 49

JUN 2 4 1976 DOE

APR 2 9 1976

PROPERTY OF THE NATIONAL REGIST



Henry Sayles House Abilene, Texas Taylor County Richard Dill