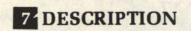

When completed, the courthouse was an outstanding example of Second Empire style. The south (main) facade is a five-part composition with corner pavilions, center pavilion, and connecting components all crowned with Mansardic roofs relieved with dormers made of galvanized iron. Rising above the center was a triangular pediment surmounted by a Mansardic roof with convex curvature, containing clocks. The east and west fronts are comprised of three part compositions, also originally crowned with Mansardic roofs. The north facade consists of one prominent mass flanked by pavilions. MOST OF THIS HAS BEEN REMOVED.

The exterior masonry work is noteworthy. Above a foundation of rubble stone set with lime mortar all the rock work, except the trim, was pitched afaced in ashlar pattern. Door and window jambs were smooth cut stone with one and one-fourth inch margins.

The Renaissance stylistic vocabulary was fully exploited in the details. On the ground story cut stone pilasters enframe the walls of the pavilions. On this level windows containing double-hung sashes are spanned with stilted arches with pronounced keystones. The south entrance is marked by a Roman arch with cut stone voussoirs. This was originally flanked by pilasters with Corinthianesque capitals which are now gone. These supported an entablature and balcony which also have been removed. Other doorways were spanned with stilted arches. A cut stone stringcourse separated the base-story walls from the upper level walls.

Designed as compositional units, the exterior walls of the courtroom and the flanking two levels of offices continued the Renaissance theme. Pronounced cut-stone quoins contrasted with the pitched-faced ashlar masonry -- as below. Openings on this level are spanned with Roman arches of cut stone comprised of four voussoirs and a pronounced keystone. Windows originally rising uninterrupted for two stories in the center three openings of the south side expressed the courtroom space while spandrels in the openings of the pavilions express the multilevel arrangement of offices.

Changes in the exterior include the removal of all the original roofs and cornices. These have been replaced by parapets and overhangs covered with tile, all suggesting Spanish Renaissance character. On the south the entrance has been simplified in design and a porch has been added on the east. An annex with random ashlar masonry walls has been made on the north and west. This should be excluded from National Register status.

# PROPERTY OF THE NATIONAL REGISTER

Robertson County Courthouse & Jail Franklin, Texas

Will Robinson, 1977 Filed at Texas Historical Commission

Southeast oblique of the courthouse

Photo #1  $\eta^2$ 

MAY 23 1977