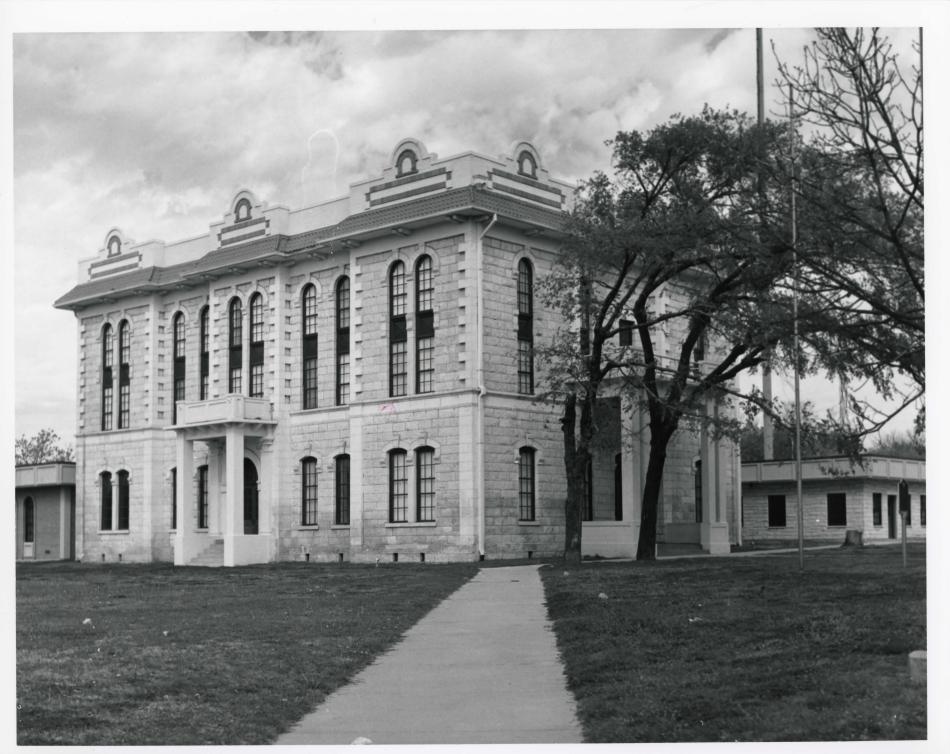

Located on the northwest corner of the square, the jail was on a T-shaped plan. The main section (bar of the T) of the jail is 49 feet wide and 20 feet deep. The groundfloor story height is 12 feet in the clear. On the ground floor a central hall provides circulation to the kitchen, a large room (parlor?), and the cell rooms. Containing cells, the second story of this section is 11 feet clear. Facilitating segregation of prisoners a rear extension (stem of the T) is 27 feet wide and 36 feet deep with 18 feet clear from floor to ceiling. Cells 7 feet by 8 by 7 are of hardened iron and steel, "saw and file proof," manufactured by the P.J. Pauly Jail Building and Manufacturing Company of St. Louis, Missouri. These were moved from an old jail in Calvert. In addition, the other miscellaneous iron work was reused.

## NATIONAL REGISTER OF HISTORIC PLACES INVENTORY -- NOMINATION FORM

FOR NPS USE ONLY

RECEIVED MAY 2 3 1977

DATE ENTERED

DEC 9 2 1977

CONTINUATION SHEET Robertson County ITEM NUMBER 7

PAGE 3

As in the courthouse, the walls of the jail were pitched-faced ashlar. While the design of the building is relatively straightforward subtle details enhance the work. On the second floor of the main section openings are spanned by lintels; on the ground story stilted arches span the openings. Simple lintels also span openings of the rear extension.

Other decorative details enhance the main building. Pilasters of cut stone emphasize the corners. These terminated under a cornice with heavy brackets.

Several additions have been made to the jail. These include a porch on the south and a new brick wing located on the west. These additions should be excluded from National Register status.

# PROPERTY OF THE NATIONAL REGISTER

Robertson County Courthouse & Jail Franklin, Texas

Will Robinson, 1977
Filed at Texas Historical Commission

Northeast oblique of the jail

Photo #272

MAY 23 1977

DEC 2 2 1977