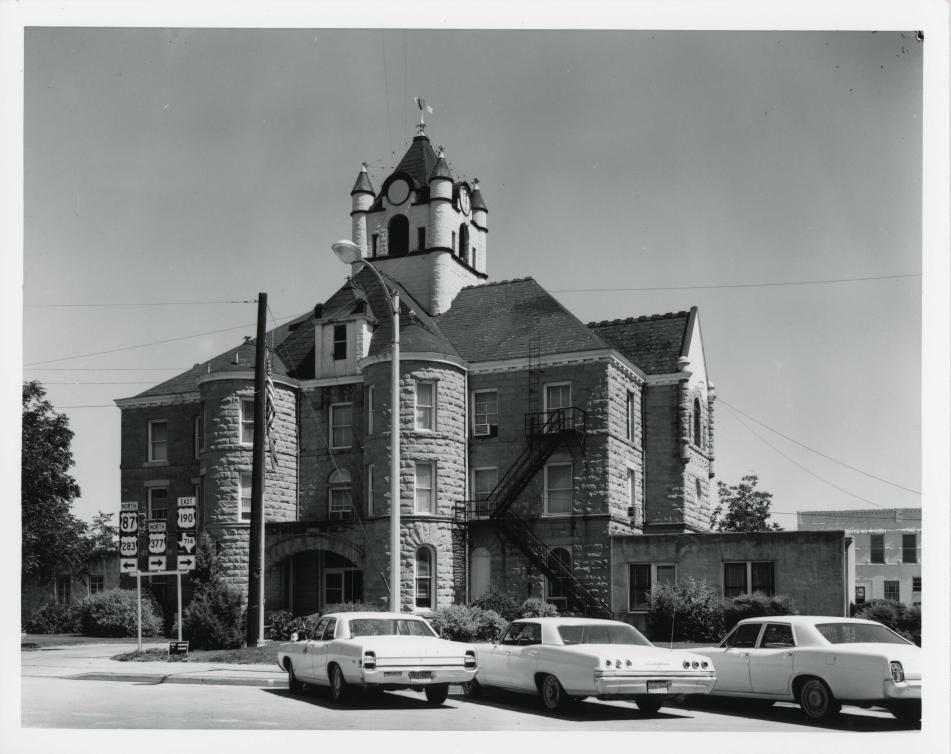

#### DESCRIBE THE PRESENT AND ORIGINAL (IF KNOWN) PHYSICAL APPEARANCE

The McCulloch County Courthouse built by Martin and Moodie of Comanche, representing the "Turn Key" Construction Company, is built in a modified Romanesque style. A three story structure of cream-colored native sandstone, it follows the traditional cross axial plan. Built with arched vaults throughout, the interior retains the original wainscoting and stair-railings of what was originally pine woodwork and flooring throughout.

On the exterior, the north and south elevations feature twin turrets flanking an arched entrance with a dormer above. The east and west entrances occupy projecting pavilions with unadorned triangular, pediments above and an ornamental border of diamond-faced cut stone above the door. The corners of the pavilions are terminated by bartizan-like features extending the height of the wall.

A simple cornice and roof combs complete the somewhat spare decorative treatment. Dominating the composition is a rather low square tower, hip-roofed and topped with a finial, with turrets at each corner.