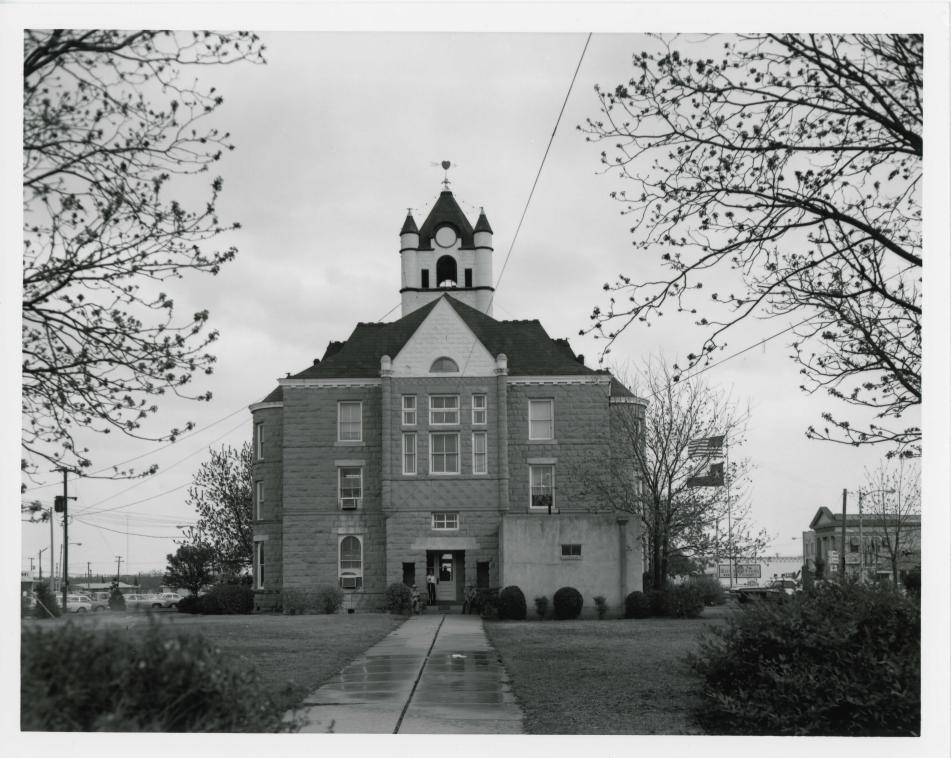

#### DESCRIBE THE PRESENT AND ORIGINAL (IF KNOWN) PHYSICAL APPEARANCE

The McCulloch County Courthouse built by Martin and Moodie of Comanche, representing the "Turn Key" Construction Company, is built in a modified Romanesque style. A three story structure of cream-colored native sandstone, it follows the traditional cross axial plan. Built with arched vaults throughout, the interior retains the original wainscoting and stair-railings of what was originally pine woodwork and flooring throughout.

On the exterior, the north and south elevations feature twin turrets flanking an arched entrance with a dormer above. The east and west entrances occupy projecting pavilions with unadorned triangular, pediments above and an ornamental border of diamond-faced cut stone above the door. The corners of the pavilions are terminated by bartizan-like features extending the height of the wall.

A simple cornice and roof combs complete the somewhat spare decorative treatment. Dominating the composition is a rather low square tower, hip-roofed and topped with a finial, with turrets at each corner.