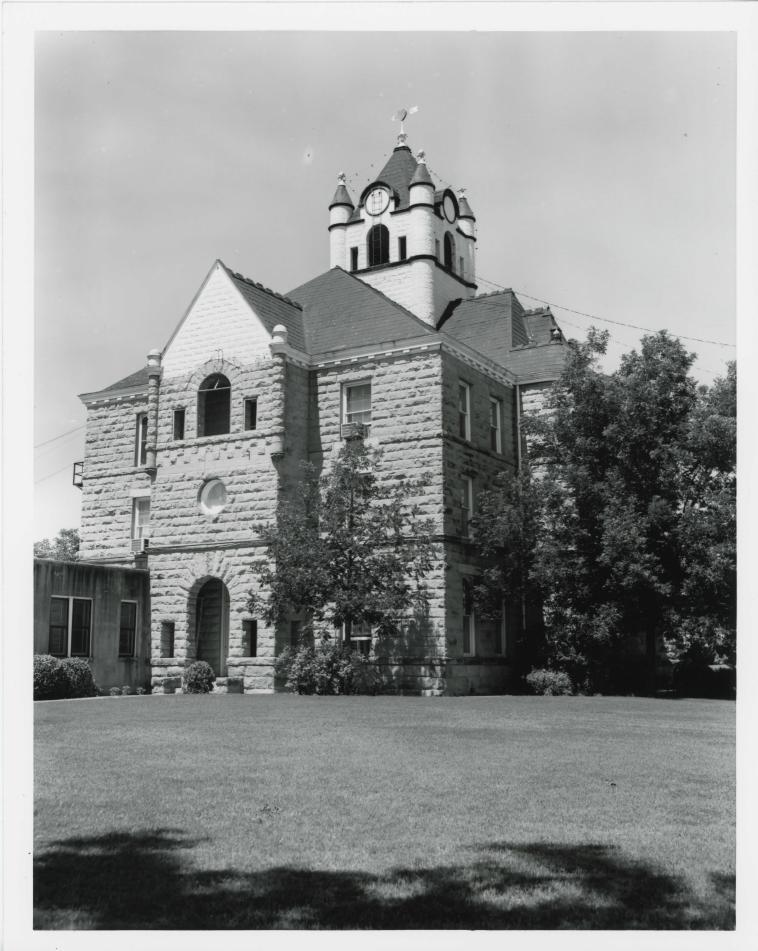

#### DESCRIBE THE PRESENT AND ORIGINAL (IF KNOWN) PHYSICAL APPEARANCE

The McCulloch County Courthouse built by Martin and Moodie of Comanche, representing the "Turn Key" Construction Company, is built in a modified Romanesque style. A three story structure of cream-colored native sandstone, it follows the traditional cross axial plan. Built with arched vaults throughout, the interior retains the original wainscoting and stair-railings of what was originally pine woodwork and flooring throughout.

On the exterior, the north and south elevations feature twin turrets flanking an arched entrance with a dormer above. The east and west entrances occupy projecting pavilions with unadorned triangular, pediments above and an ornamental border of diamond-faced cut stone above the door. The corners of the pavilions are terminated by bartizan-like features extending the height of the wall.

A simple cornice and roof combs complete the somewhat spare decorative treatment. Dominating the composition is a rather low square tower, hip-roofed and topped with a finial, with turrets at each corner.