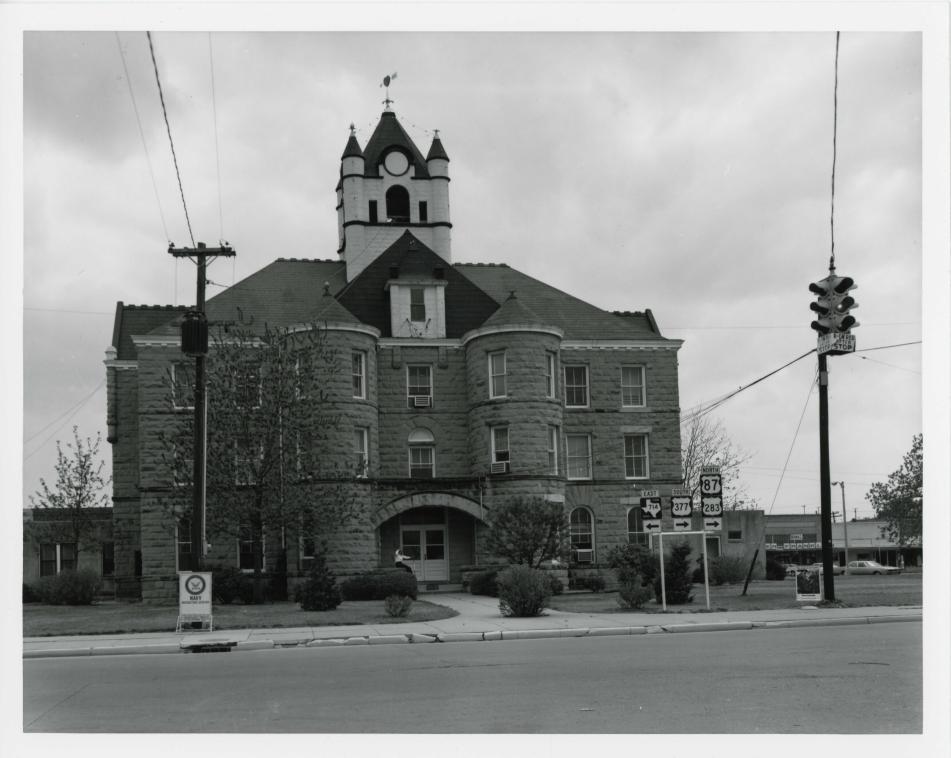

#### DESCRIBE THE PRESENT AND ORIGINAL (IF KNOWN) PHYSICAL APPEARANCE

The McCulloch County Courthouse built by Martin and Moodie of Comanche, representing the "Turn Key" Construction Company, is built in a modified Romanesque style. A three story structure of cream-colored native sandstone, it follows the traditional cross axial plan. Built with arched vaults throughout, the interior retains the original wainscoting and stair-railings of what was originally pine woodwork and flooring throughout.

On the exterior, the north and south elevations feature twin turrets flanking an arched entrance with a dormer above. The east and west entrances occupy projecting pavilions with unadorned triangular, pediments above and an ornamental border of diamond-faced cut stone above the door. The corners of the pavilions are terminated by bartizan-like features extending the height of the wall.

A simple cornice and roof combs complete the somewhat spare decorative treatment. Dominating the composition is a rather low square tower, hip-roofed and topped with a finial, with turrets at each corner.