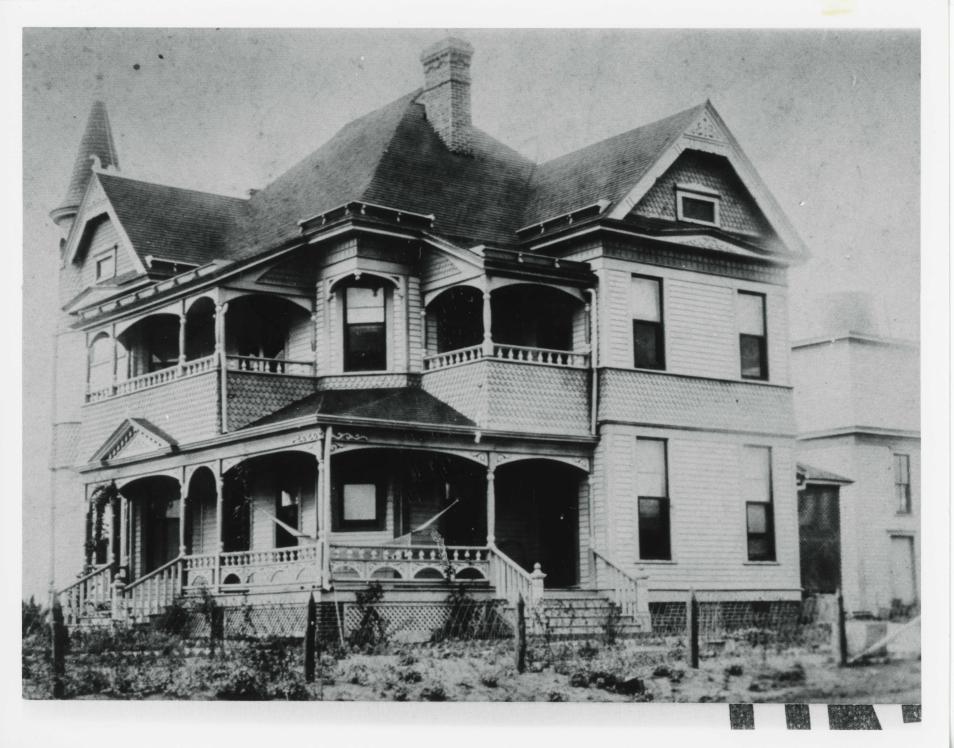

SPECIFIC DATES

1896

BUILDER/ARCHITECTJ. E. Flanders & Moad, Arch. Joe Lyon, builder.

STATEMENT OF SIGNIFICANCE

The W. A. Strain House near Lancaster, Texas, is an excellent example of late Victorian architecture, designed by J. E. Flanders & Moad of Dallas. This firm also designed the Trinity Methodist Church in Dallas, and the Shackleford County Courthouse, which is part of an historic district in Albany, Texas. Joe Lyon built the house in 1896. The 374 acre farm on which it is located has been designated one of 560 farms in Texas for the Family Land Heritage Program. This land has been farmed for over 130 years by the same family. The Strain family has shown pride in their old family home by maintaining it with few alterations since it was built 72 years ago. The house has been the meeting place of many Baptist groups over the years and is the annual location of the Lancaster Historical Society spring luncheon and meeting.

W. A. Strain (1861-1907) was the son of M. L. Fornsworth and W. S. Strain of Washington County, Tennessee. W. A. Strain came to Texas sometime before 1887, followed by his family. He purchased a building on the north side of the square in Lancaster in 1889 in which he opened a drugstore. His brother, Horace, managed this store while W. A. opened another drugstore in Waxahachie.

In 1895, after marrying Minnie White (1867-1957), Strain moved back to Lancaster, sold his two businesses and bought the 380 farm from his wife's family. The young couple was able to build the large house on the hill just east of the W. L. White cotton gin due to the encouragement and financial aid of Minnie's widowed mother, Mrs. W. L. White. Mr. and Mrs. White had planned to build a home one day on the site their daughter and sonin-law utilized in 1896.

The house was built on land that had been settled by Mrs. White's parents, Thomas McKee and Mary Witt Ellis, in 1846. W. L. White was a cattleman, banker, investor and ginner. W. A. Strain helped the White sons run the gin after W. L. White died, and farmed his 380 acres until his death from tuberculosis in 1907. The Strain heirs have continued to live in the old family home, maintaining it with very few alterations and much of the original furnishings still intact.