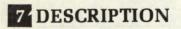

#### DESCRIBE THE PRESENT AND ORIGINAL (IF KNOWN) PHYSICAL APPEARANCE

The W. A. Strain home stands on a hill at the southeast corner of the Lancaster city limits, facing northwest. Of the original outbuildings, including a barn, smoke house, wood shed, wash house and outhouse, only the smoke house and outhouse, southeast of the home, still remain.

The two and a half story frame late-Victorian structure with gabled wood shingle roof and brick foundation has an asymmetrical plan. Its guttering system around the roof sends rain water through a charcoal bin to a cistern. The house was originally painted a deep rust color with cream-colored trim. It is now white with black trim. Some of the original metal roof cresting has been removed. There is a wide band of imbricated shingle siding between the first and second floors around the front and two sides of the house. The shingle siding is repeated on gable ends and around the third story of the turret. One-over-one double-hung sash windows are used predominantly on all facades of the house. There is a large central corbeled brick chimney with two evenly spaced brick belt courses encircling it, and a smaller, very simple brick chimney toward the southeast (back) of the house.

The northwest (front) facade shows a ground floor gallery wrapping around the southwest corner of the house with a wide central pedimented entry, turned columns, spindled and cut-out balustrade and cut-out spandrels. The second story gallery directly above stops at the southwest corner of the house. Beside the gallery, three windows separated by muntins have a stained-glass transom above on the ground floor. A horizontal stained glass window is on the second floor with a low-pitched pediment above. Both triangular pediments on this facade are trimmed with dentils and applied serpentine wood moldings. The single-light casement window in the gable end above once contained stained glass. The peak of the gable end is spanned by a cut-out bargeboard. There is a three-story turret on the north corner of this facade, its cone-shaped shingle roof topped with a metal finial at its peak. Circular windows on the third floor once contained stained glass. There is a carved wood medallion above the second story window on the turret.

The northeast (side) facade shows the turret and a two-story bay window with an arched stained glass window set in a projection of the ground floor of the bay. The gable end and pediment are identical to those on the northwest (front) of the house.