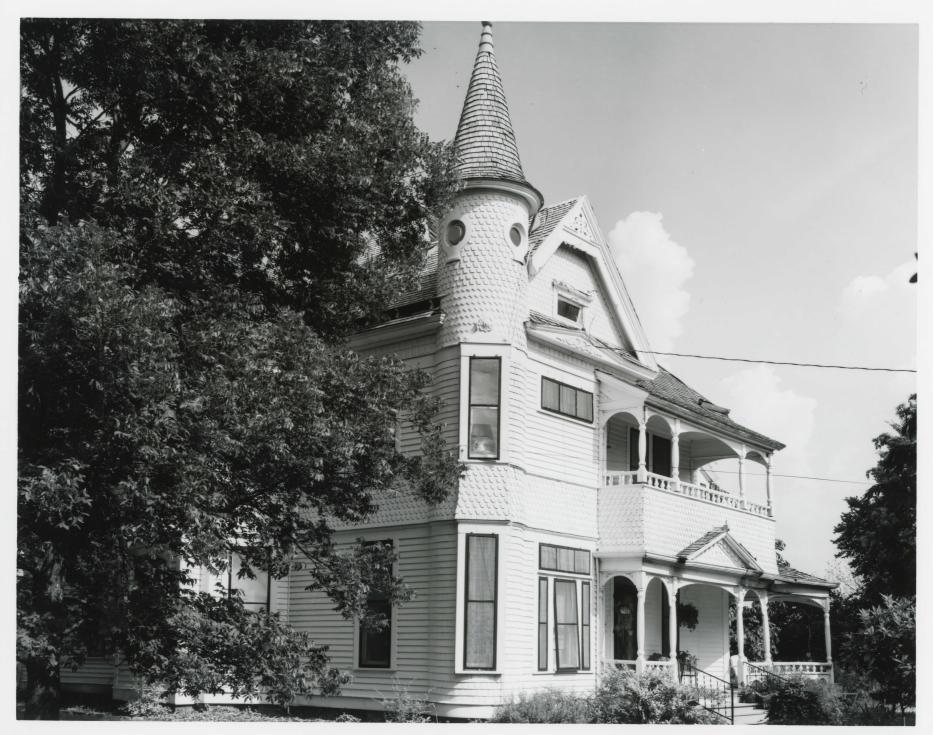

#### DESCRIBE THE PRESENT AND ORIGINAL (IF KNOWN) PHYSICAL APPEARANCE

The W. A. Strain home stands on a hill at the southeast corner of the Lancaster city limits, facing northwest. Of the original outbuildings, including a barn, smoke house, wood shed, wash house and outhouse, only the smoke house and outhouse, southeast of the home, still remain.

The two and a half story frame late-Victorian structure with gabled wood shingle roof and brick foundation has an asymmetrical plan. Its guttering system around the roof sends rain water through a charcoal bin to a cistern. The house was originally painted a deep rust color with cream-colored trim. It is now white with black trim. Some of the original metal roof cresting has been removed. There is a wide band of imbricated shingle siding between the first and second floors around the front and two sides of the house. The shingle siding is repeated on gable ends and around the third story of the turret. One-over-one double-hung sash windows are used predominantly on all facades of the house. There is a large central corbeled brick chimney with two evenly spaced brick belt courses encircling it, and a smaller, very simple brick chimney toward the southeast (back) of the house.

The northwest (front) facade shows a ground floor gallery wrapping around the southwest corner of the house with a wide central pedimented entry, turned columns, spindled and cut-out balustrade and cut-out spandrels. The second story gallery directly above stops at the southwest corner of the house. Beside the gallery, three windows separated by muntins have a stained-glass transom above on the ground floor. A horizontal stained glass window is on the second floor with a low-pitched pediment above. Both triangular pediments on this facade are trimmed with dentils and applied serpentine wood moldings. The single-light casement window in the gable end above once contained stained glass. The peak of the gable end is spanned by a cut-out bargeboard. There is a three-story turret on the north corner of this facade, its cone-shaped shingle roof topped with a metal finial at its peak. Circular windows on the third floor once contained stained glass. There is a carved wood medallion above the second story window on the turret.

The northeast (side) facade shows the turret and a two-story bay window with an arched stained glass window set in a projection of the ground floor of the bay. The gable end and pediment are identical to those on the northwest (front) of the house.