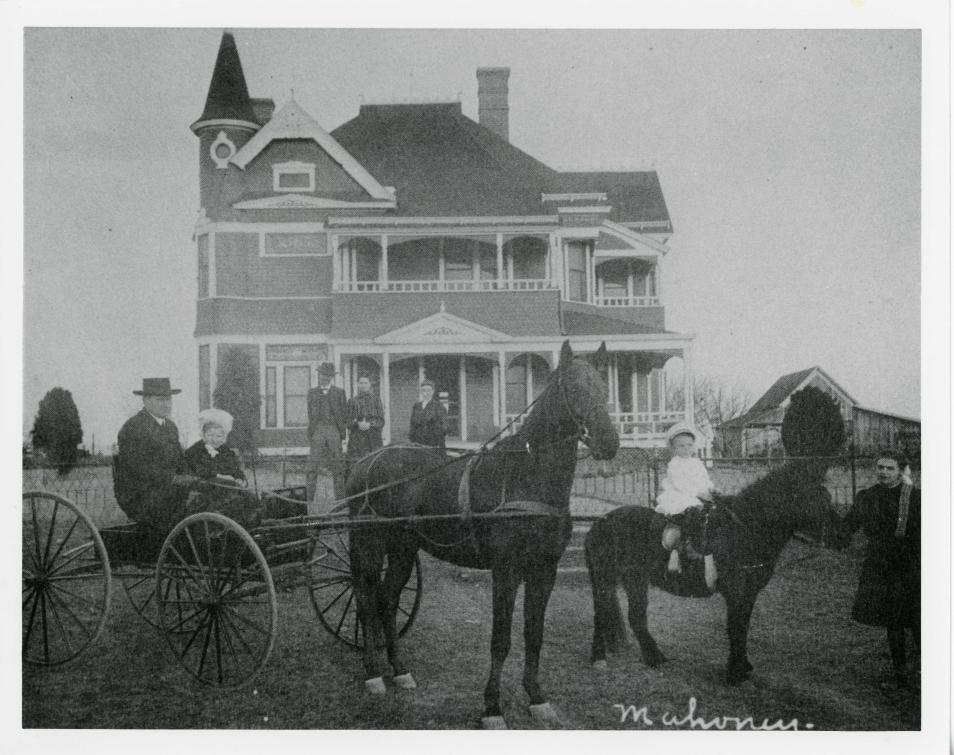

The southeast (back) facade of the house shows a hipped roof rather than a gable end. The two-story porch was enclosed and a one-story porch added around 1915.

Hardischandmarket Misteric Bites Inventor

### NATIONAL REGISTER OF HISTORIC PLACES INVENTORY -- NOMINATION FORM

RECEIVED MAY 1 5 1978

NOV 2 9 1978

CONTINUATION SHEET

ITEM NUMBER 7

PAGE

The southwest (side) facade consists of a central projecting pavilion with gable end and pediment identical to those described on the northwest and northeast elevations, with enclosed porches to the southeast (back) and the wrap-around gallery to the northwest (front). A small balcony above the gallery has been enclosed.