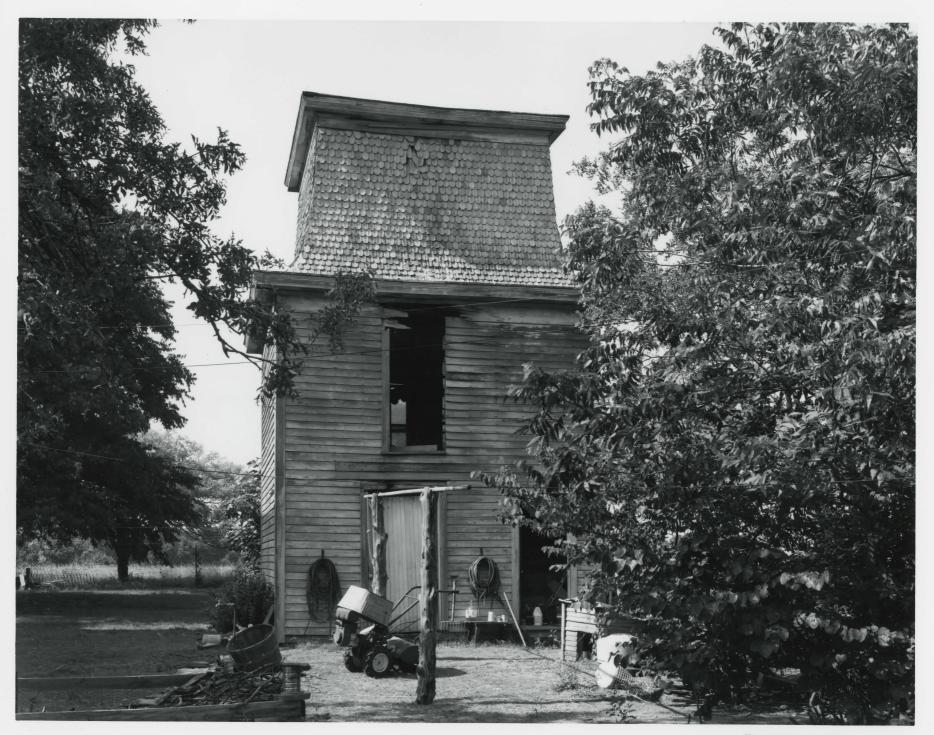

The three-story smoke house has horizontal wood siding on the two lower floors with imbricated shingle siding around the mansard top floor which contains a cistern fed by a windmill.

This property is still occupied by the W. A. Strain heirs. They have recently replaced the wood shingle roof and have repainted the house. The floors and woodwork inside the house have been refinished. The family plans to continue to maintain the house and its original furnishings as they have in the past.