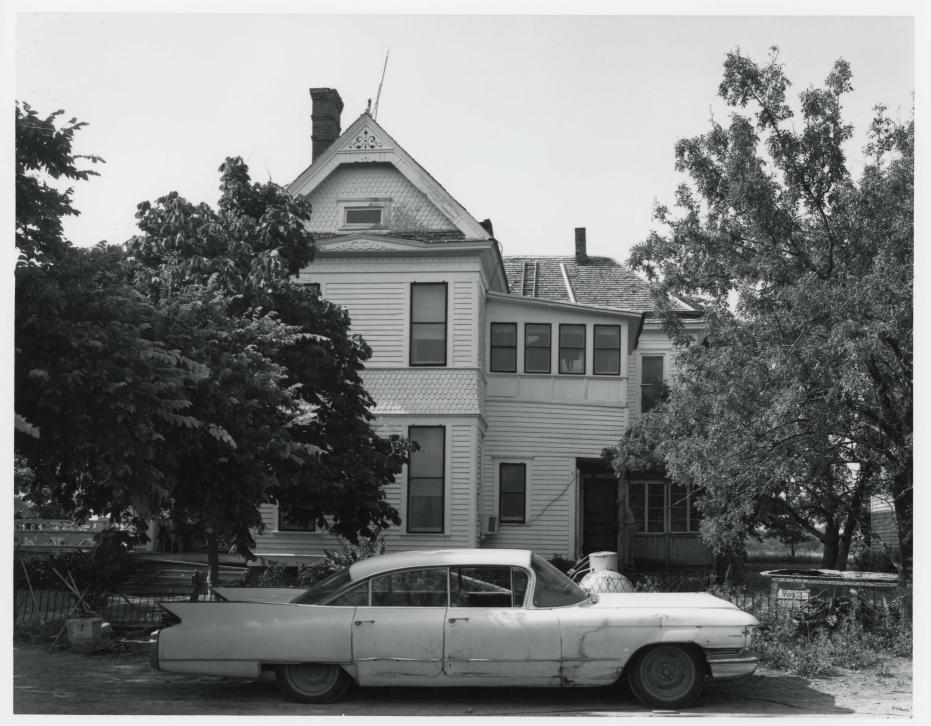

The southeast (back) facade of the house shows a hipped roof rather than a gable end. The two-story porch was enclosed and a one-story porch added around 1915.

Hardischandmarket Misteric Bites Inventor

### NATIONAL REGISTER OF HISTORIC PLACES INVENTORY -- NOMINATION FORM

RECEIVED MAY 1 5 1978

NOV 2 9 1978

CONTINUATION SHEET

ITEM NUMBER 7

PAGE

The southwest (side) facade consists of a central projecting pavilion with gable end and pediment identical to those described on the northwest and northeast elevations, with enclosed porches to the southeast (back) and the wrap-around gallery to the northwest (front). A small balcony above the gallery has been enclosed.

The four original Victorian mantels with beveled mirrors are still in the house. There is an ornate front and simple back staircase. An attic stair was added around 1915. Sliding panelled pocket doors open between the front hall and parlor and between the parlor and diningroom. All the ceilings are 12 feet high on the ground floor.