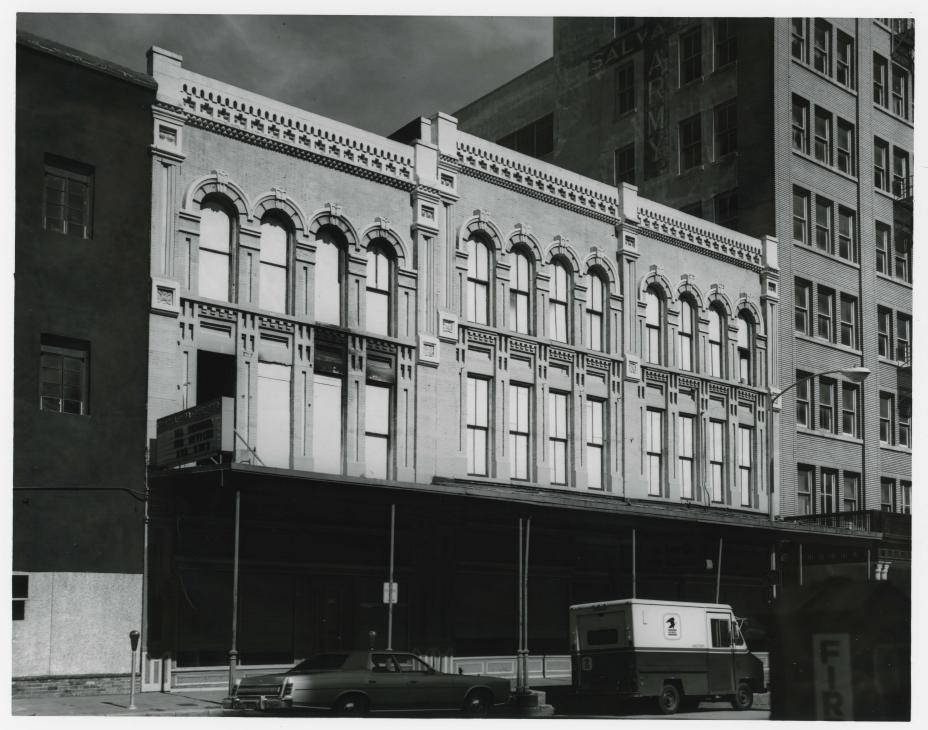

#### CHECK ONE

SEI San Jacinto Suilding

MOVED DATE

DESCRIBE THE PRESENT AND ORIGINAL (IF KNOWN) PHYSICAL APPEARANCE

Set in Houston's oldest sector of the business district, one building down from the Old Cotton Exchange Building, and just around the corner from Old Market Square, the Foley Building is in a prime location to provide support for the rejuvenation of this historic area in Texas' largest city.

The building's brick and stone-trimmed, three-bay, three-story facade faces southeast on Travis Street. While the ground floor has been altered by large expanses of sheet glass, the sidewalk canopy, supported on thin cast-iron columns, is a typical feature of urban architecture of the 19th and early 20th centuries. The second and third stories are symmetrically arranged with four 2-over-2 double-hung sash windows per story separated by insized piers, with a corbelled cornice between second and third story, and punctuated by limestone medallions on the outer pilasters defining each bay. The third story windows are arched with limestone keystones, voussoirs and imposts. The corbelled limestone parapet topping the facade conceales the flat roof behind, slanting slightly to the rear of the building.

The only feature that sets the third bay, 1889 addition, apart from the original "recycled" two bays is that it is somewhat shorter in height, with the two being joined by a double set of pilasters, identical in detail, but off-set in height, as opposed to a single pilaster joining the two original bays. The parapet may have been topped with a cornice that has since been removed.