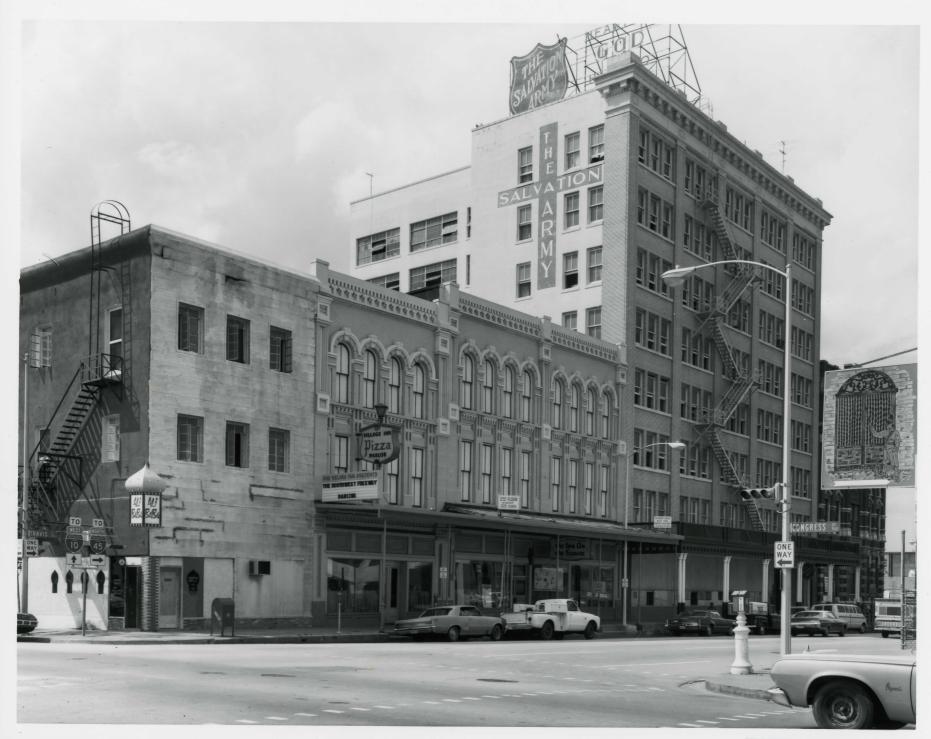

#### CHECK ONE

SEI San Jacinto Suilding

MOVED DATE

DESCRIBE THE PRESENT AND ORIGINAL (IF KNOWN) PHYSICAL APPEARANCE

Set in Houston's oldest sector of the business district, one building down from the Old Cotton Exchange Building, and just around the corner from Old Market Square, the Foley Building is in a prime location to provide support for the rejuvenation of this historic area in Texas' largest city.

SPECIFIC DATES 1860: 1889

BUILDER/ARCHITECT Eugene T. Heiner, arch. (1889)

John Lucas, A. C. Moran, contrs.

STATEMENT OF SIGNIFICANCE

Just around the corner from Old Market Square in downtown Houston, and separated by one building from a National Register structure, the Old Cotton Exchange Building, the W. L. Foley building has played a distinctive role in the Houston business district since 1860. After John Kennedy, an early merchant and Indian trader, built the building in 1860, it served as a Confederate armory during the Civil War, and survived 1 looting and damage inflicted by Confederate veterans and a fire in 1888 which destroyed about half the building, as well as a fire in 1976 which damaged the two upper stories and caused water damage to the ground floor. The existing three-bay Victorian facade and addition were designed in 1889 by Eugene T. Heiner (1852-1901), also the architect of the nearby Cotton Exchange Building, and built by John Lucas and A. C. Moran, principal contractors. Two years earlier ownership of the building had passed to W. L. Foley, the "dean of Houston dry goods mer-chants" and son-in-law of John Kennedy. W. L. Foley Dry Goods Co. was operated in the building until 1948. Then it remained vacant for several years until it became the home of a lively entertainment establishment, the Village Inn Pizza Parlor, in the late 1960's and early 1970's, when an effort began to rejuvenate the Old Market Square area. The building that is thought to be the oldest commercial building in the city at its original site is in the same block with the Foley and Old Cotton Exchange Buildings, at 813 Congress.

Old Market Square, around the corner from the Foley Building, is thought to be the earliest open-market type, central trading area in Houston, and was the site of the earlier city hall for the city of Houston. Due to the popularity of this site, many merchants deliberately located their permanent structures as close to the square as possible.