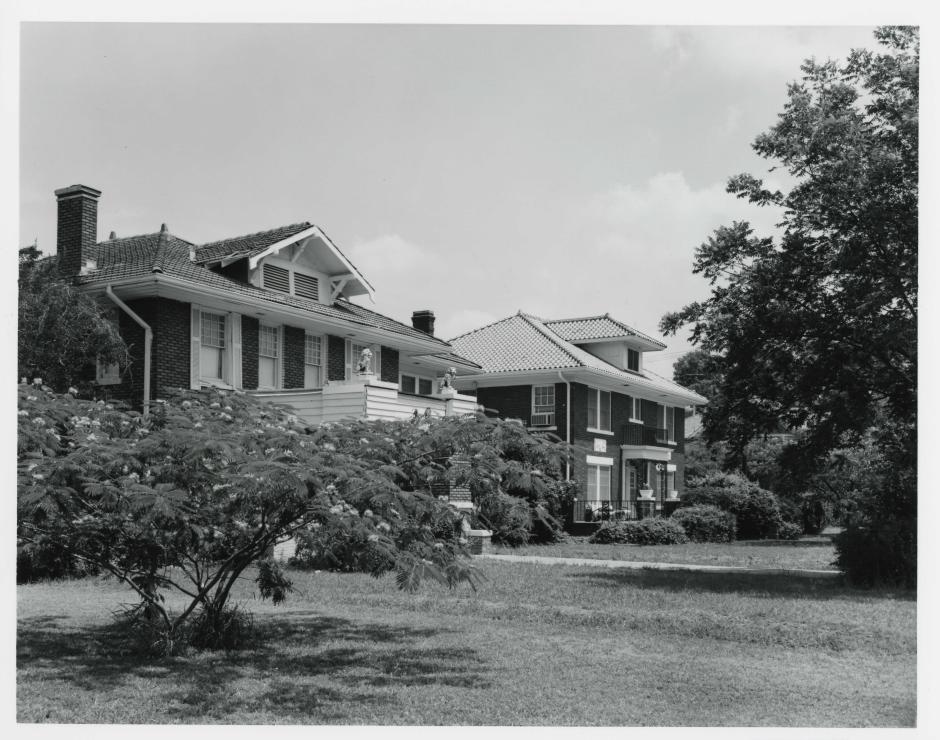

DESCRIBE THE PRESENT AND ORIGINAL (IF KNOWN) PHYSICAL APPEARANCE

Coinciding with Dallas' early twentieth century emergence as a southwestern commerce center was the development of stylish residential neighborhoods to accommodate the new business leaders. One of the few intact neighborhoods remaining that represent this period of early suburban growth is the South Boulevard/Park Row Historic District. an unintruded residential area containing 116 houses in near southeast Dallas. The once exclusive district encompasses approximately acres and both sides of four blocks each of South Boulevard and Park Row. Although an extension at the northwest corner of the district to a part of a larger area of substantial eclectic and contemporary 1910's, 1920's and 1930's structures, the district itself has been least affected internally by freeways and commercial encroachment. Grand Ave. adds the one remaining synagogue representative of the predominately Jewish populace that developed the neighborhood. The proposed National Register district boundary duplicates an existing historic district designated by the city of Dallas.

Represented in the South Boulevard/Park Row Historic District are varied examples of early twentieth century architecture including the midwestern Prairie Style, and to a lesser degree, the southwestern and western influence of Mission Revival. Eclectic examples include late Georgian Revival and various combinations of classical detailing indicative of neo-classical architecture of the period. Unifying elements of broad streets, generous setbacks, and many carefully landscaped survived the neighborhood's transitional years) lawns (that have are evicent. Still existing and in use are two pedestrian walkways dividing the 2400-2500 block and the 2600-2700 block with a northsouth passage (Myrtle and Vine walkways). South Boulevard is distinguishable from Park Row in that the houses are generally lar er, twostory, architect designed, and are sited on larger lots than those on Park Row, though common stylistic elements create a cohesiveness between the two streets.

South Boulevard/Park Row was developed during the same era as Dallas' Swiss Avenue (National Register - March 1974) when some of Dallas' prominent architects were designing residences in both areas (as well as significant commercial structures in downtown Dallas). Traditional architectural motifs typical of the region's most talented architects were integrated into the larger residences, while the smaller houses represent a vernacular version of the bungalow. The Tiferet Israel Synagogue building on Grand Avenue, the only non-residential structure, is the work of architect Howard Myers. Constructed in 1938, the rectangular structure is a two-story brick building with central projecting entrance pavillion and additions to the rear. The Synagogue faces north on Grand Avenue and is separated from the residential portion by a freeway access road. It presently functions as an artist's studio. The predominant bungalow style residences are espically concentrated in the 2600 and 2700 blocks of Park Row. Houses there are generally one-story frame with low pitched roofs that extend to wide Form No. 10-300a (Rev. 10-74)