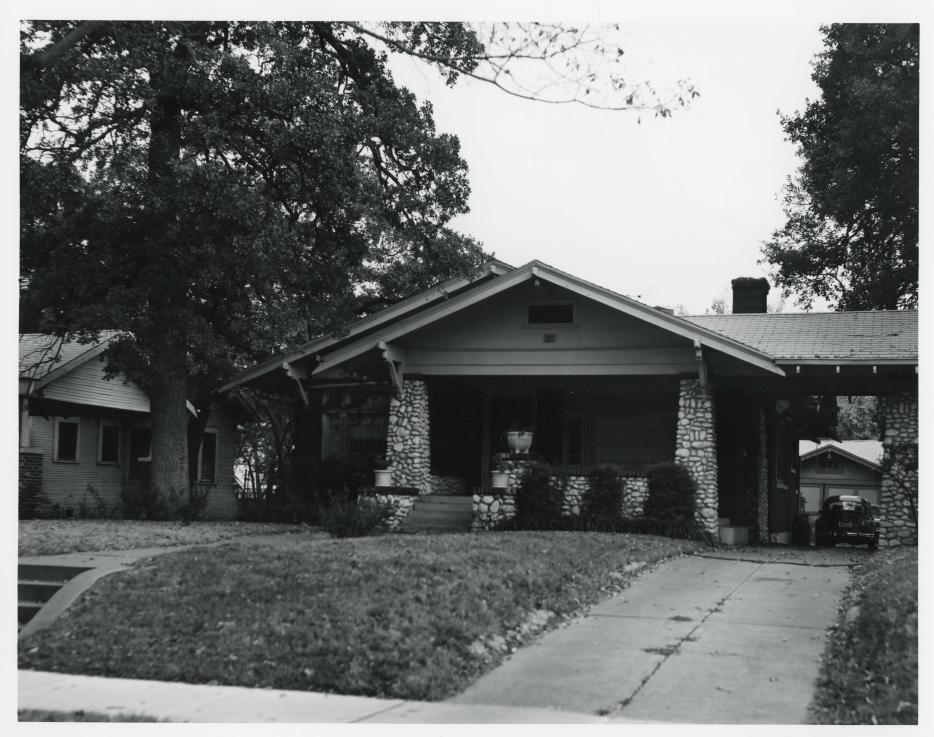

CONTINUATION SHEET

ITEM NUMBER 7 PAGE 1

eaves, many with decoratively cut exposed rafters. Intersecting gables and eyelid dormers project to create generous porches which are supported by heavily massed half columns that usually are tapered and rest upon brick piers. Stick bracketing and wide spanning porch gables are evident as other common elements of the bungalows. Outstanding examples of the style within the district are 2510 and 2708 South Boulevard, and 2516,2524,2529, and 2711 Park Row.

The Mission Revival influence is most evident at the Levi House. 2707 South Boulevard, which was designed by prominent Dallas architect H.A. Overbeck. A mission parapet gable and similarly detailed front porch distinguish it from its neighbors of approximate scale and massing. Those neighboring structures are, like the Levi House, two-story brick with hipped roofs, symmetrical arrangement of windows and doors, projecting one-story front porches and central roof dormers. Houses 10cated at 2317, 2319, 2617, and 2711 South Boulevard and 2409 Park Row share these physical elements, but are influenced more by the prairie style's strong horizontal lines and geometric detailing. Intricately patterned window lights, windows that are broad or in horizontal groups. paired decorative brackets beneath the eaves, low pitched roofs and gabled dormers are elements evident on many of these structures. Porches with flat or low pitched roofs are supported by massive square columns with simple geometrically detailed capitols. Other houses with similar detailing, but that are irregularly massed contribute to the group of substantial homes on South Boulevard. The Herbert Marcus House. 2620 South Boulevard, and residences at 2419 and 2423 South Boulevard and 2317 Park Row are most exemplary of the prairie style adaptation by local architects.