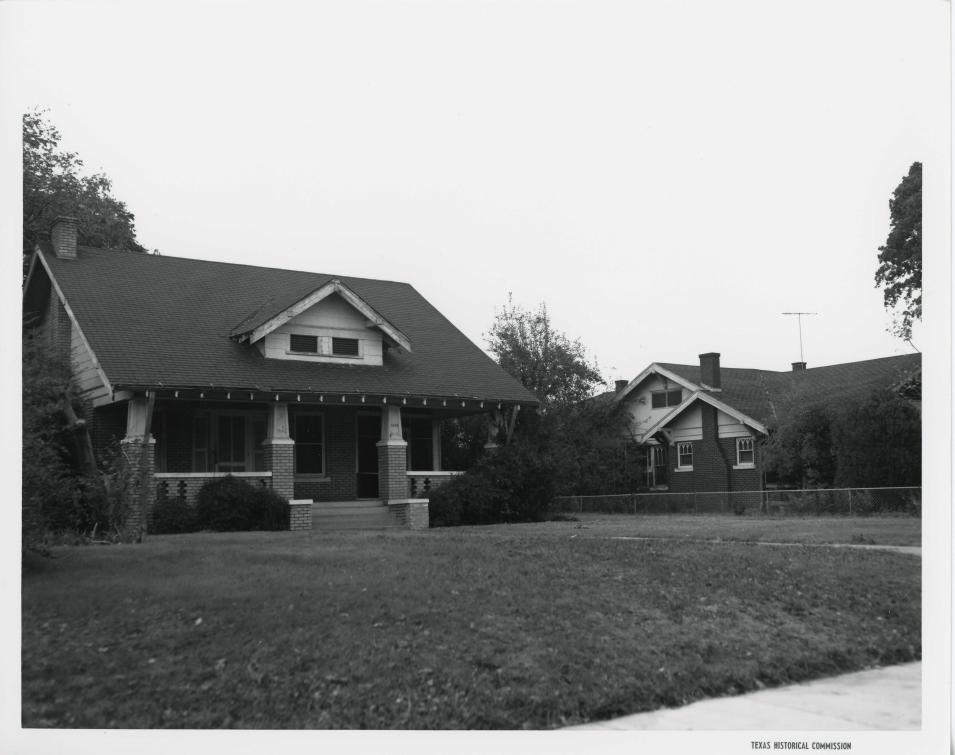

CONTINUATION SHEET

ITEM NUMBER 7 PAGE 1

eaves, many with decoratively cut exposed rafters. Intersecting gables and eyelid dormers project to create generous porches which are supported by heavily massed half columns that usually are tapered and rest upon brick piers. Stick bracketing and wide spanning porch gables are evident as other common elements of the bungalows. Outstanding examples of the style within the district are 2510 and 2708 South Boulevard, and 2516,2524,2529, and 2711 Park Row.

Several structures, individually unique in their eclectic detailing are intermingled with the more obvious and prevalent house types. In an attempt to create images of past romantic periods, details incorporated into many of the bungalows (and bungaloids) were revivals from earlier Form No. 10-300a (Hev. 10-74)