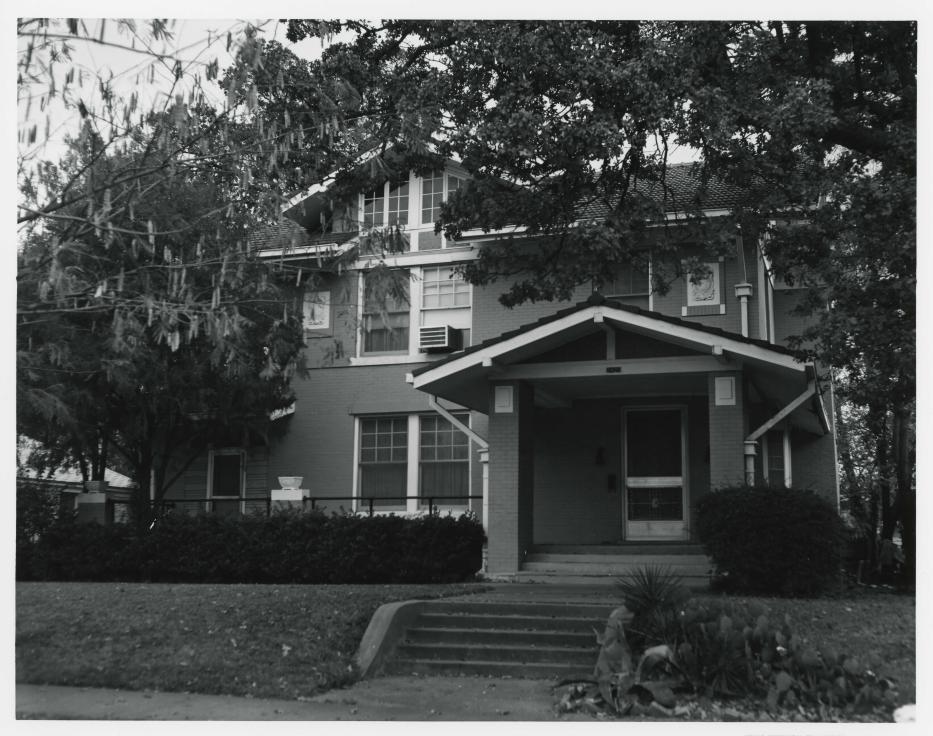

Neo-classicism, an influential style during the growth of the South Boulevard/Park Row neighborhood, had an impact on the aesthetic of the area. Classical motifs such as palladian windows (2417 Park Row), classical columns, dentilled moldings, pedimented doorways, turned ballustrades (2429 South Boulevard) and symmetrical arrangement of architectural elements are interspersed among bungalows and prairie style houses. A simplified late Georgian Revival style is expressed in the structures at 2401, 2509, 2521, and 2635 South Boulevard. Symmetrical compositions of five bay fronts, classical porticos, and sash windows resemble eighteenth century Georgian Revival.

All structures in the residential portion of the district are compatible in scale and materials, though some of the houses are less than fifty years old. Most notable among these are the few post 1950 structures which are not contributing to the architectural significance of the district. Because these newer structures generally follow the proportions of the older residences and are sited to maintain the visual cohesiveness of the streetscape with setbacks and landscaping they are not considered intrusive. Included in this group are 2308, 2612, and 2718 South Boulevard and 2424 Park Row.