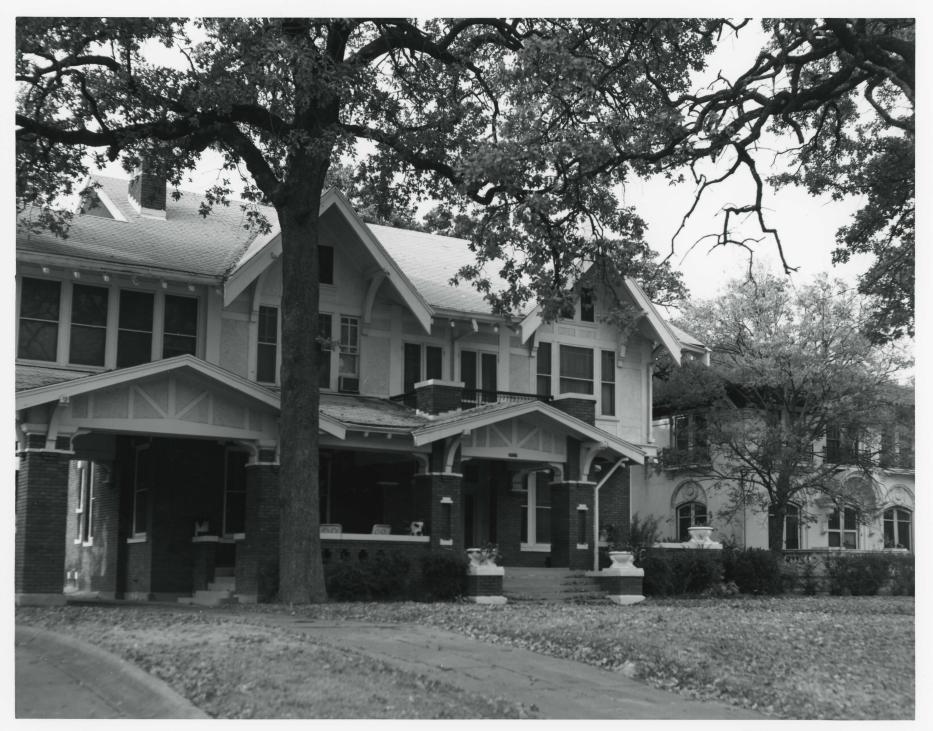

The Mission Revival influence is most evident at the Levi House. 2707 South Boulevard, which was designed by prominent Dallas architect H.A. Overbeck. A mission parapet gable and similarly detailed front porch distinguish it from its neighbors of approximate scale and massing. Those neighboring structures are, like the Levi House, two-story brick with hipped roofs, symmetrical arrangement of windows and doors, projecting one-story front porches and central roof dormers. Houses 10cated at 2317, 2319, 2617, and 2711 South Boulevard and 2409 Park Row share these physical elements, but are influenced more by the prairie style's strong horizontal lines and geometric detailing. Intricately patterned window lights, windows that are broad or in horizontal groups. paired decorative brackets beneath the eaves, low pitched roofs and gabled dormers are elements evident on many of these structures. Porches with flat or low pitched roofs are supported by massive square columns with simple geometrically detailed capitols. Other houses with similar detailing, but that are irregularly massed contribute to the group of substantial homes on South Boulevard. The Herbert Marcus House. 2620 South Boulevard, and residences at 2419 and 2423 South Boulevard and 2317 Park Row are most exemplary of the prairie style adaptation by local architects.

Neo-classicism, an influential style during the growth of the South Boulevard/Park Row neighborhood, had an impact on the aesthetic of the area. Classical motifs such as palladian windows (2417 Park Row), classical columns, dentilled moldings, pedimented doorways, turned ballustrades (2429 South Boulevard) and symmetrical arrangement of architectural elements are interspersed among bungalows and prairie style houses. A simplified late Georgian Revival style is expressed in the structures at 2401, 2509, 2521, and 2635 South Boulevard. Symmetrical compositions of five bay fronts, classical porticos, and sash windows resemble eighteenth century Georgian Revival.