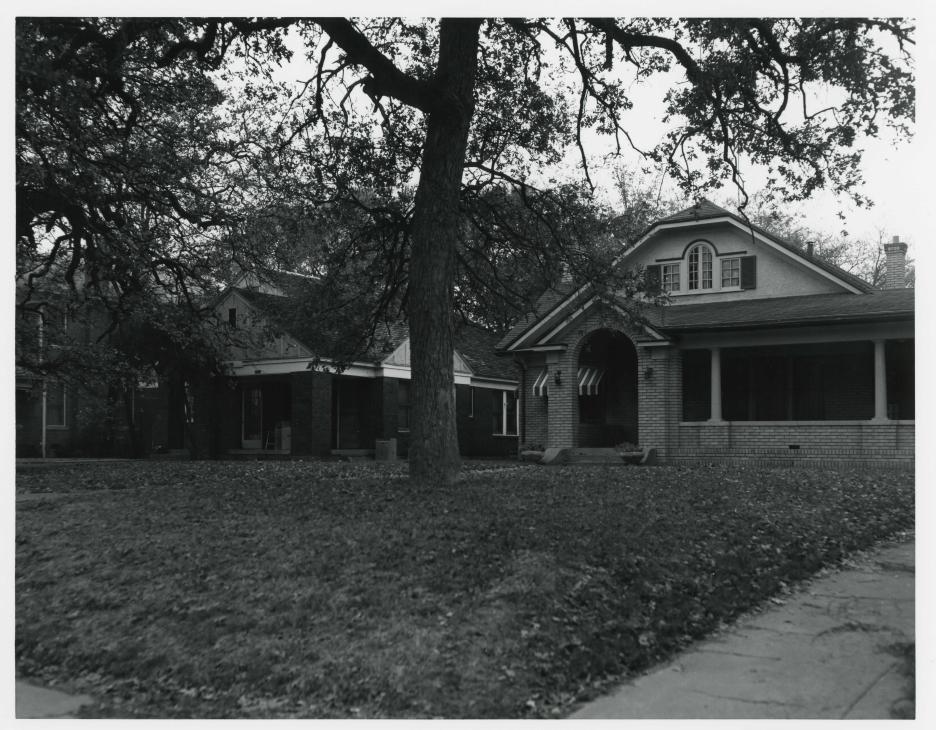

Represented in the South Boulevard/Park Row Historic District are varied examples of early twentieth century architecture including the midwestern Prairie Style, and to a lesser degree, the southwestern and western influence of Mission Revival. Eclectic examples include late Georgian Revival and various combinations of classical detailing indicative of neo-classical architecture of the period. Unifying elements of broad streets, generous setbacks, and many carefully landscaped survived the neighborhood's transitional years) lawns (that have are evicent. Still existing and in use are two pedestrian walkways dividing the 2400-2500 block and the 2600-2700 block with a northsouth passage (Myrtle and Vine walkways). South Boulevard is distinguishable from Park Row in that the houses are generally lar er, twostory, architect designed, and are sited on larger lots than those on Park Row, though common stylistic elements create a cohesiveness between the two streets.

CONTINUATION SHEET

ITEM NUMBER 7 PAGE 1

eaves, many with decoratively cut exposed rafters. Intersecting gables and eyelid dormers project to create generous porches which are supported by heavily massed half columns that usually are tapered and rest upon brick piers. Stick bracketing and wide spanning porch gables are evident as other common elements of the bungalows. Outstanding examples of the style within the district are 2510 and 2708 South Boulevard, and 2516,2524,2529, and 2711 Park Row.