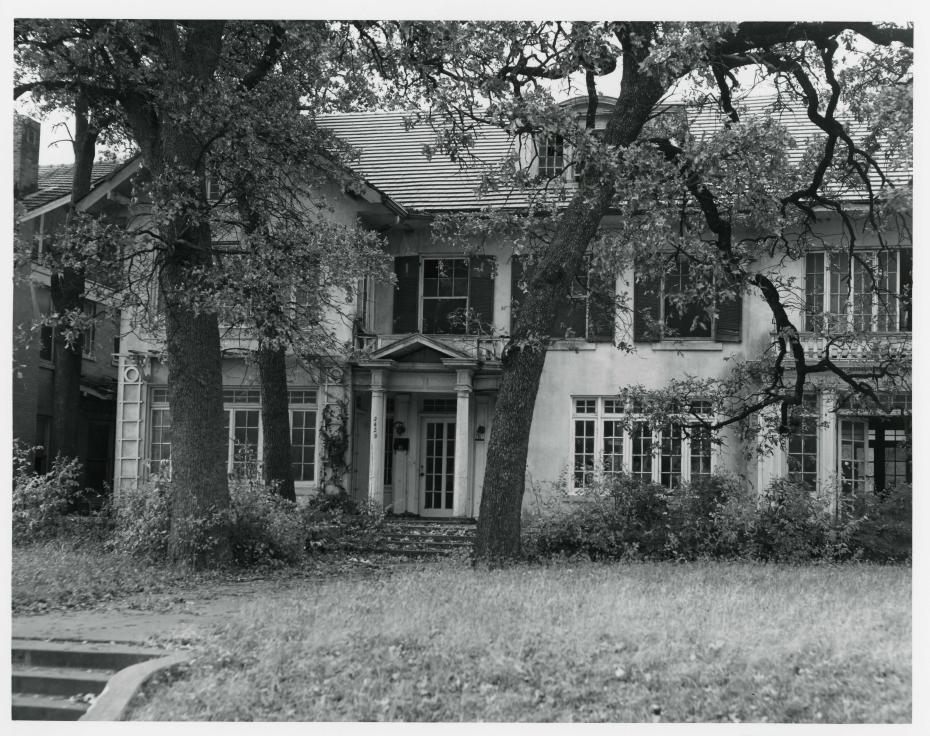

Neo-classicism, an influential style during the growth of the South Boulevard/Park Row neighborhood, had an impact on the aesthetic of the area. Classical motifs such as palladian windows (2417 Park Row), classical columns, dentilled moldings, pedimented doorways, turned ballustrades (2429 South Boulevard) and symmetrical arrangement of architectural elements are interspersed among bungalows and prairie style houses. A simplified late Georgian Revival style is expressed in the structures at 2401, 2509, 2521, and 2635 South Boulevard. Symmetrical compositions of five bay fronts, classical porticos, and sash windows resemble eighteenth century Georgian Revival.

CONTINUATION SHEET

ITEM NUMBER 7 PAGE 2

periods in history. A two and one-half-story bungaloid, 2527 South Boulevard represents this trend with its multi-gabled roofline, stick bracketing and false bracing within the gables, reminiscent of European half timbering. Classical details applied to the rambling Anger House at 2429 South Boulevard, disregarded conventional classical notions of symmetry and proportional relationships of parts. The composition is suggestive of a romantic but functional scheme. 2501,2601, 2606, and 2734 South Boulevard were attempts to express this eclectic residential aesthetic much like the anti-industrial arts and crafts movement of nineteenth century England. A handcrafted appearance was attempted with the combined use of materials (2501 South Boulevard) and unusual details (such as incorporated into the house at 2606 South Boulevard).