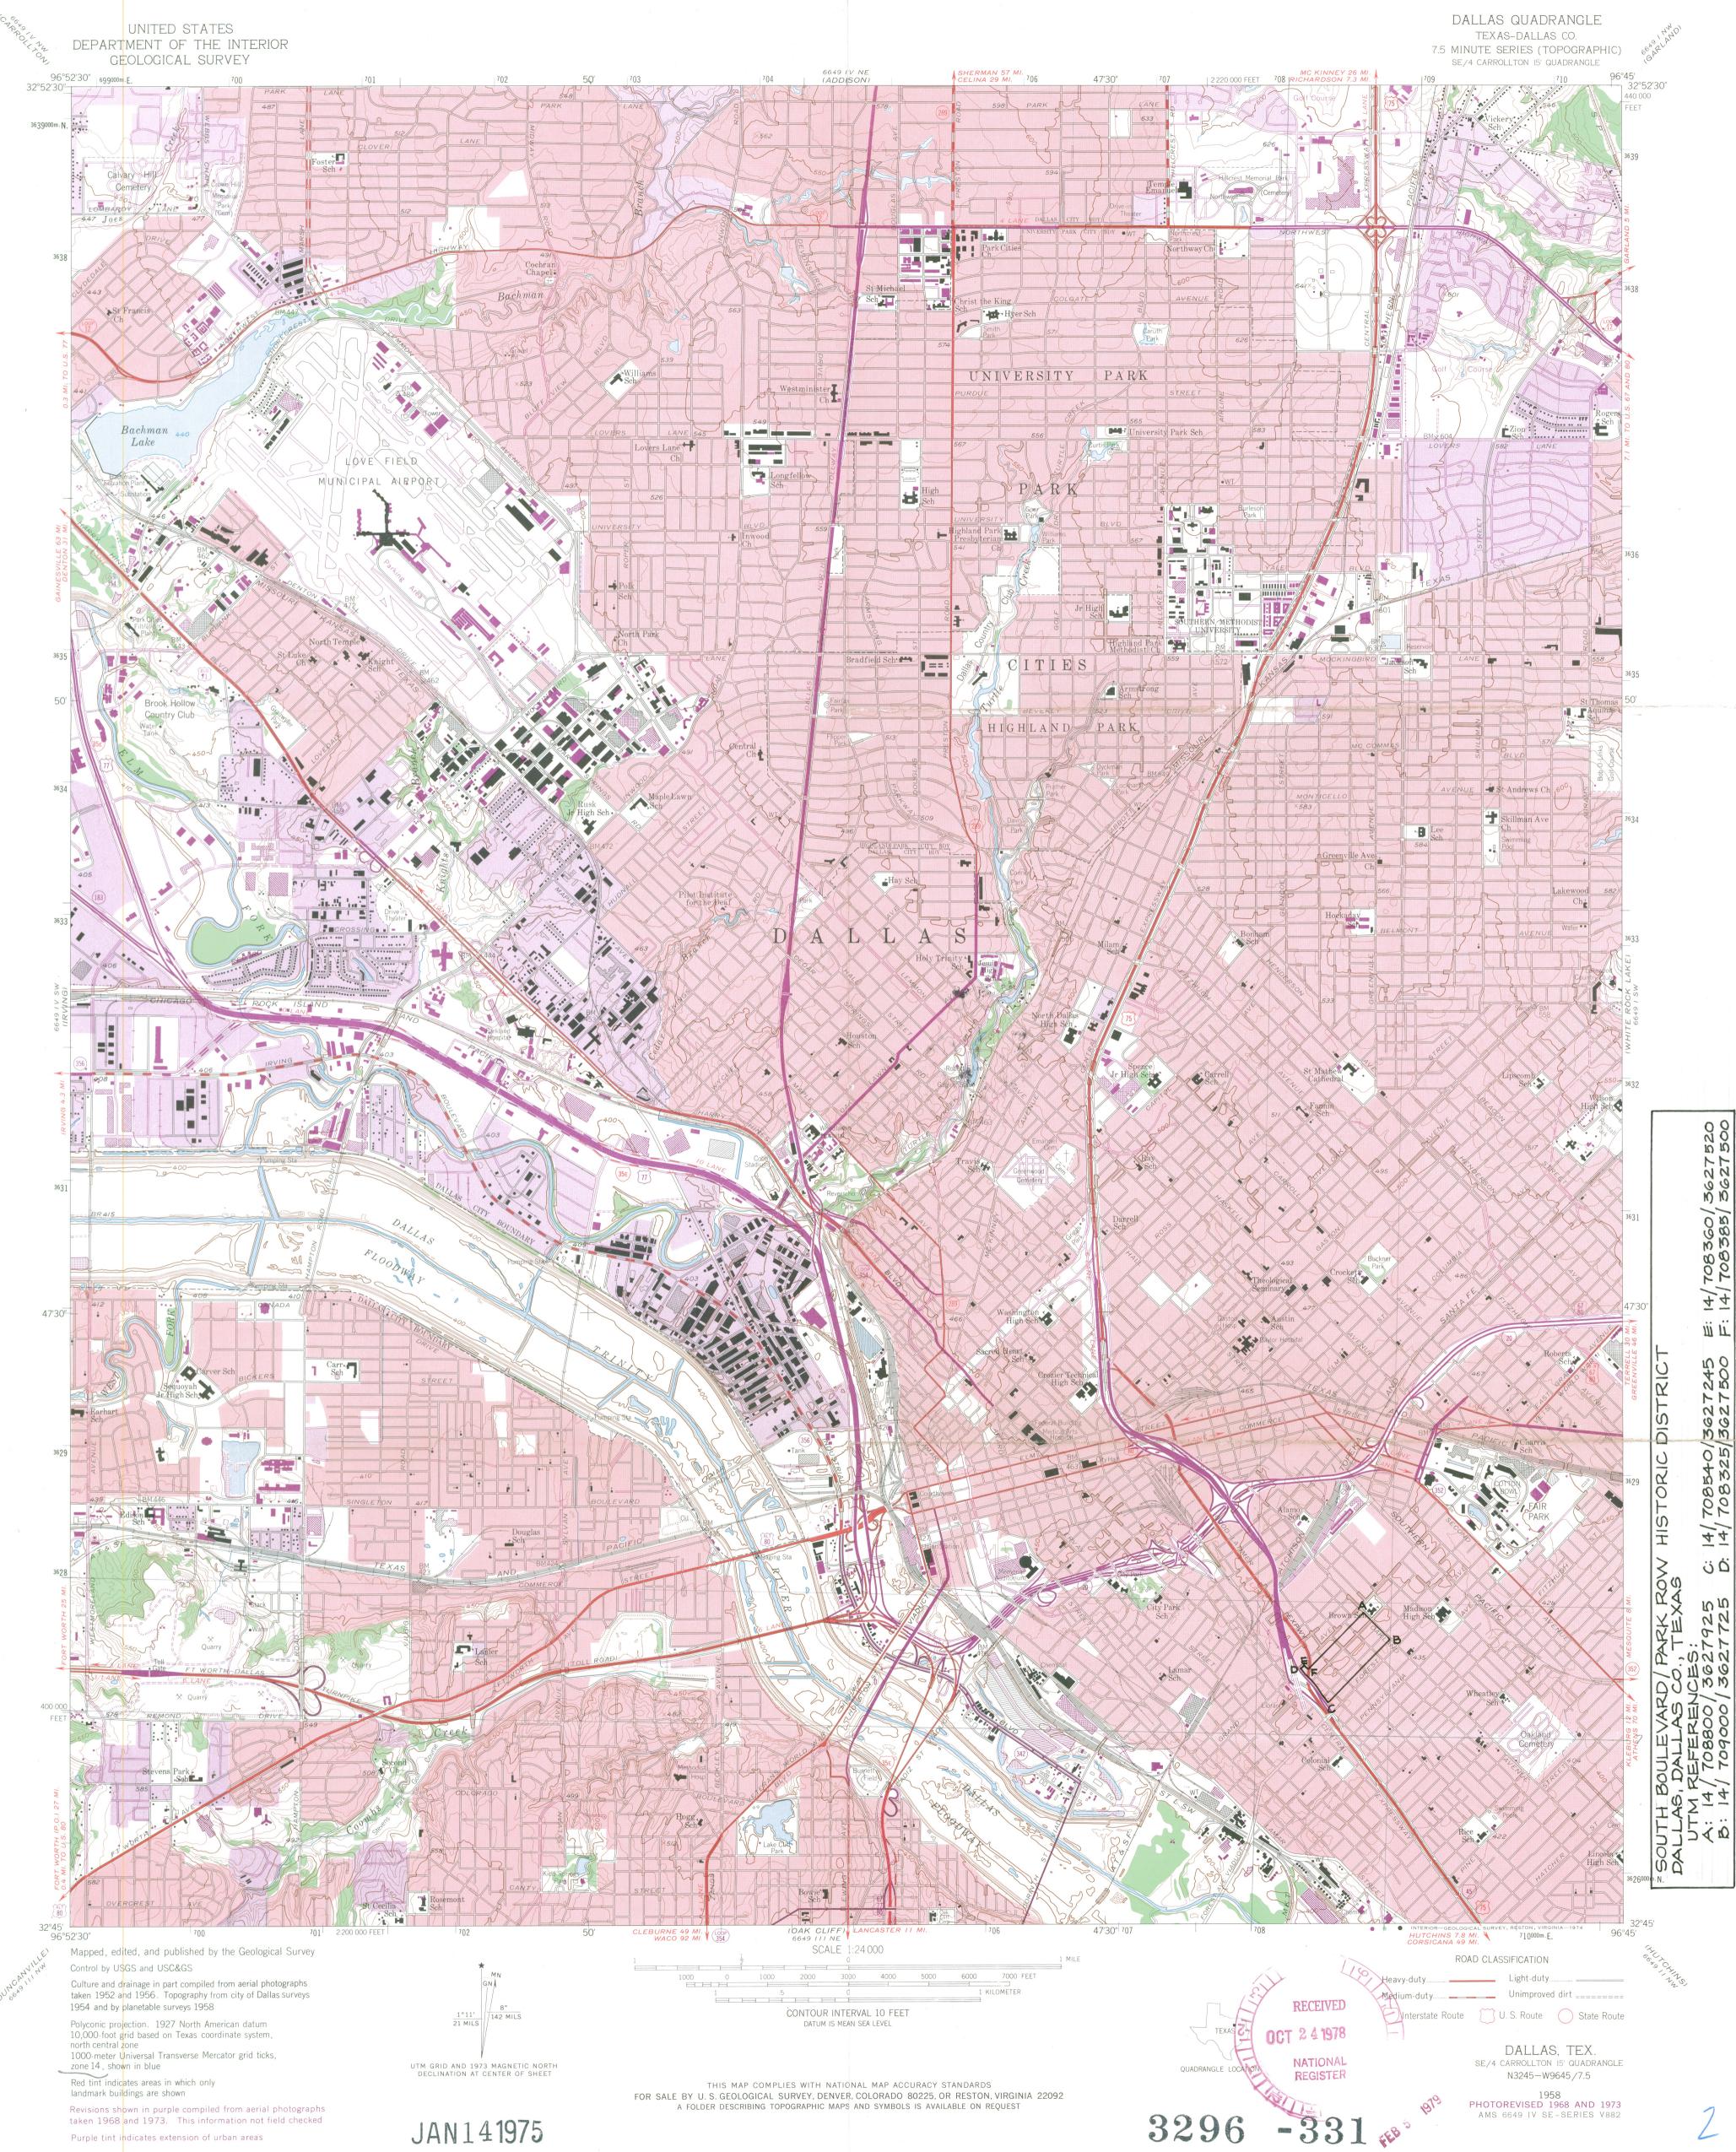

DESCRIBE THE PRESENT AND ORIGINAL (IF KNOWN) PHYSICAL APPEARANCE

Coinciding with Dallas' early twentieth century emergence as a southwestern commerce center was the development of stylish residential neighborhoods to accommodate the new business leaders. One of the few intact neighborhoods remaining that represent this period of early suburban growth is the South Boulevard/Park Row Historic District. an unintruded residential area containing 116 houses in near southeast Dallas. The once exclusive district encompasses approximately acres and both sides of four blocks each of South Boulevard and Park Row. Although an extension at the northwest corner of the district to a part of a larger area of substantial eclectic and contemporary 1910's, 1920's and 1930's structures, the district itself has been least affected internally by freeways and commercial encroachment. Grand Ave. adds the one remaining synagogue representative of the predominately Jewish populace that developed the neighborhood. The proposed National Register district boundary duplicates an existing historic district designated by the city of Dallas.

The district is bounded on the northeast by Oakland Avenue, the other side of which is lined with modern apartment complexes and less substantial, poorly maintained, homes. The back property lines of the houses on the south side of South Blvd. and the north side of Park Row, with the exception of the historically important Synagogue, form two more boundaries. Many houses facing Grand Avenue have been demolished and replaced by a few apartment houses and commercial establishments. Although the houses facing Forest Avenue remain, the residential quality crucial to the district has been destroyed by conversion of several to business uses. They have also been severely neglected. Central Expressway forms the remaining boundary.