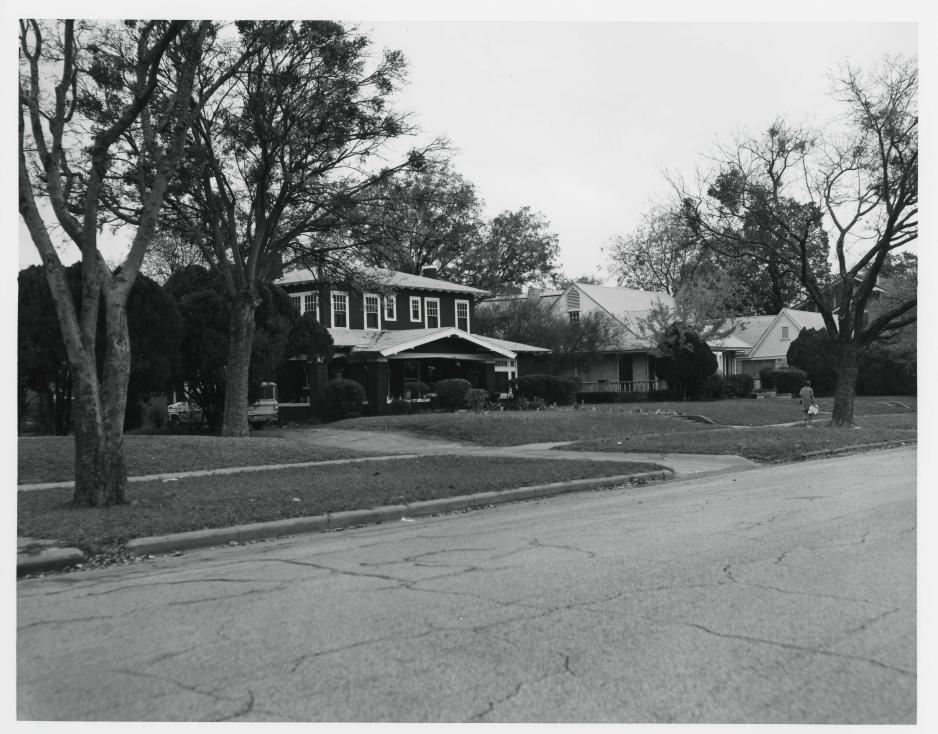

DESCRIBE THE PRESENT AND ORIGINAL (IF KNOWN) PHYSICAL APPEARANCE

Coinciding with Dallas' early twentieth century emergence as a southwestern commerce center was the development of stylish residential neighborhoods to accommodate the new business leaders. One of the few intact neighborhoods remaining that represent this period of early suburban growth is the South Boulevard/Park Row Historic District. an unintruded residential area containing 116 houses in near southeast Dallas. The once exclusive district encompasses approximately acres and both sides of four blocks each of South Boulevard and Park Row. Although an extension at the northwest corner of the district to a part of a larger area of substantial eclectic and contemporary 1910's, 1920's and 1930's structures, the district itself has been least affected internally by freeways and commercial encroachment. Grand Ave. adds the one remaining synagogue representative of the predominately Jewish populace that developed the neighborhood. The proposed National Register district boundary duplicates an existing historic district designated by the city of Dallas.

Represented in the South Boulevard/Park Row Historic District are varied examples of early twentieth century architecture including the midwestern Prairie Style, and to a lesser degree, the southwestern and western influence of Mission Revival. Eclectic examples include late Georgian Revival and various combinations of classical detailing indicative of neo-classical architecture of the period. Unifying elements of broad streets, generous setbacks, and many carefully landscaped survived the neighborhood's transitional years) lawns (that have are evicent. Still existing and in use are two pedestrian walkways dividing the 2400-2500 block and the 2600-2700 block with a northsouth passage (Myrtle and Vine walkways). South Boulevard is distinguishable from Park Row in that the houses are generally lar er, twostory, architect designed, and are sited on larger lots than those on Park Row, though common stylistic elements create a cohesiveness between the two streets.

Most of the structures in the South Boulevard/Park Row district are in good physical condition with several cuurently undergoing rehabilitation work. A few stand vacant, but potential re-use is being closely monitored by the neighborhood association. Exterior modifications in the district are limited to mostly unintrusive additions or replacement of porch columns or new roofs. A few lots are vacant that were never developed.

All structures in the residential portion of the district are compatible in scale and materials, though some of the houses are less than fifty years old. Most notable among these are the few post 1950 structures which are not contributing to the architectural significance of the district. Because these newer structures generally follow the proportions of the older residences and are sited to maintain the visual cohesiveness of the streetscape with setbacks and landscaping they are not considered intrusive. Included in this group are 2308, 2612, and 2718 South Boulevard and 2424 Park Row.