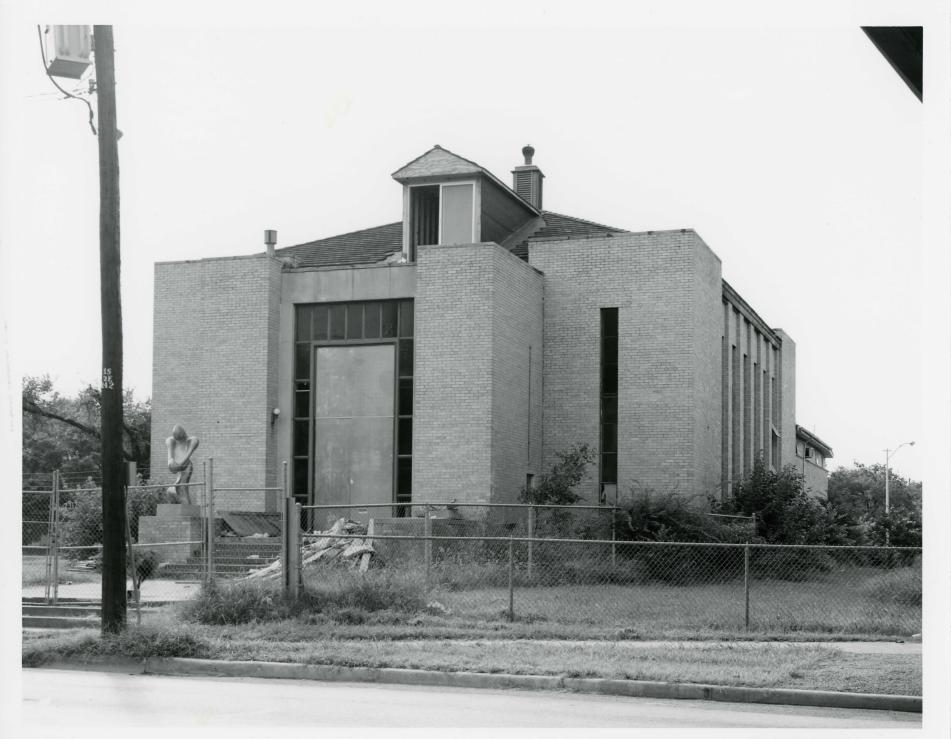

South Boulevard/Park Row was developed during the same era as Dallas' Swiss Avenue (National Register - March 1974) when some of Dallas' prominent architects were designing residences in both areas (as well as significant commercial structures in downtown Dallas). Traditional architectural motifs typical of the region's most talented architects were integrated into the larger residences, while the smaller houses represent a vernacular version of the bungalow. The Tiferet Israel Synagogue building on Grand Avenue, the only non-residential structure, is the work of architect Howard Myers. Constructed in 1938, the rectangular structure is a two-story brick building with central projecting entrance pavillion and additions to the rear. The Synagogue faces north on Grand Avenue and is separated from the residential portion by a freeway access road. It presently functions as an artist's studio. The predominant bungalow style residences are espically concentrated in the 2600 and 2700 blocks of Park Row. Houses there are generally one-story frame with low pitched roofs that extend to wide Form No. 10-300a (Rev. 10-74)

Rosa H. Myles 904 S. Grove Marshall, Texas 75670

Ed Martin Smith 2734 Park Row Dallas, Texas 75215

Lee G. Ray Estate c/o Lelia Lee 7119 Lakeshore Dr. Dallas, Texas 75214

Owner of Tiferet Isarel Synogogue Elnora Coulter 2406 South Blvd. Dallas, Texas 75215