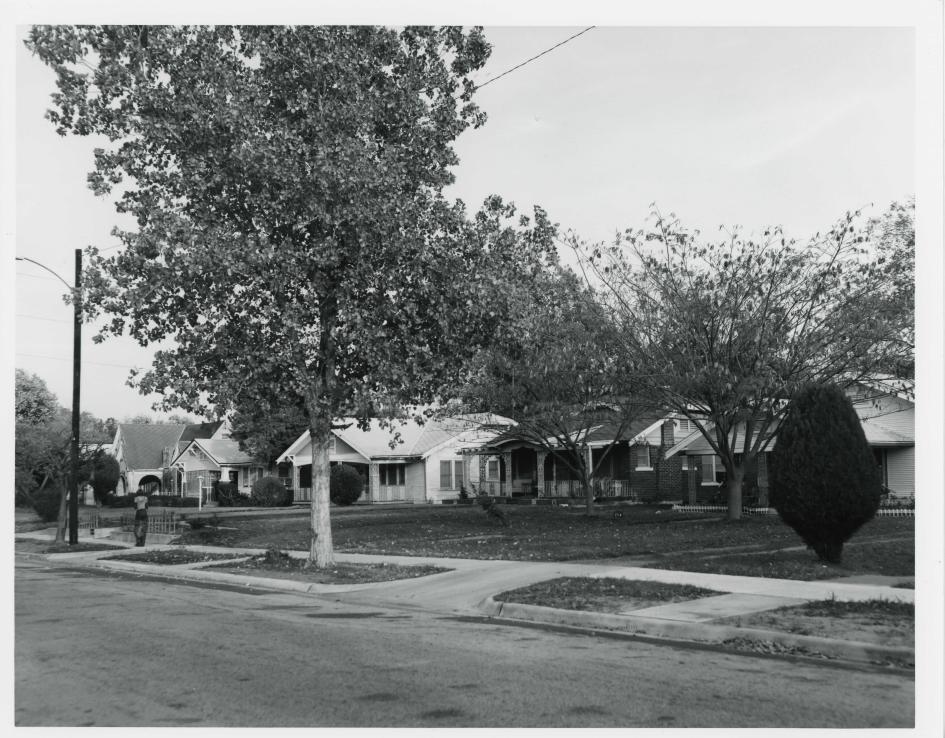

DESCRIBE THE PRESENT AND ORIGINAL (IF KNOWN) PHYSICAL APPEARANCE

Coinciding with Dallas' early twentieth century emergence as a southwestern commerce center was the development of stylish residential neighborhoods to accommodate the new business leaders. One of the few intact neighborhoods remaining that represent this period of early suburban growth is the South Boulevard/Park Row Historic District. an unintruded residential area containing 116 houses in near southeast Dallas. The once exclusive district encompasses approximately acres and both sides of four blocks each of South Boulevard and Park Row. Although an extension at the northwest corner of the district to a part of a larger area of substantial eclectic and contemporary 1910's, 1920's and 1930's structures, the district itself has been least affected internally by freeways and commercial encroachment. Grand Ave. adds the one remaining synagogue representative of the predominately Jewish populace that developed the neighborhood. The proposed National Register district boundary duplicates an existing historic district designated by the city of Dallas.

Represented in the South Boulevard/Park Row Historic District are varied examples of early twentieth century architecture including the midwestern Prairie Style, and to a lesser degree, the southwestern and western influence of Mission Revival. Eclectic examples include late Georgian Revival and various combinations of classical detailing indicative of neo-classical architecture of the period. Unifying elements of broad streets, generous setbacks, and many carefully landscaped survived the neighborhood's transitional years) lawns (that have are evicent. Still existing and in use are two pedestrian walkways dividing the 2400-2500 block and the 2600-2700 block with a northsouth passage (Myrtle and Vine walkways). South Boulevard is distinguishable from Park Row in that the houses are generally lar er, twostory, architect designed, and are sited on larger lots than those on Park Row, though common stylistic elements create a cohesiveness between the two streets.

Most of the structures in the South Boulevard/Park Row district are in good physical condition with several cuurently undergoing rehabilitation work. A few stand vacant, but potential re-use is being closely monitored by the neighborhood association. Exterior modifications in the district are limited to mostly unintrusive additions or replacement of porch columns or new roofs. A few lots are vacant that were never developed.