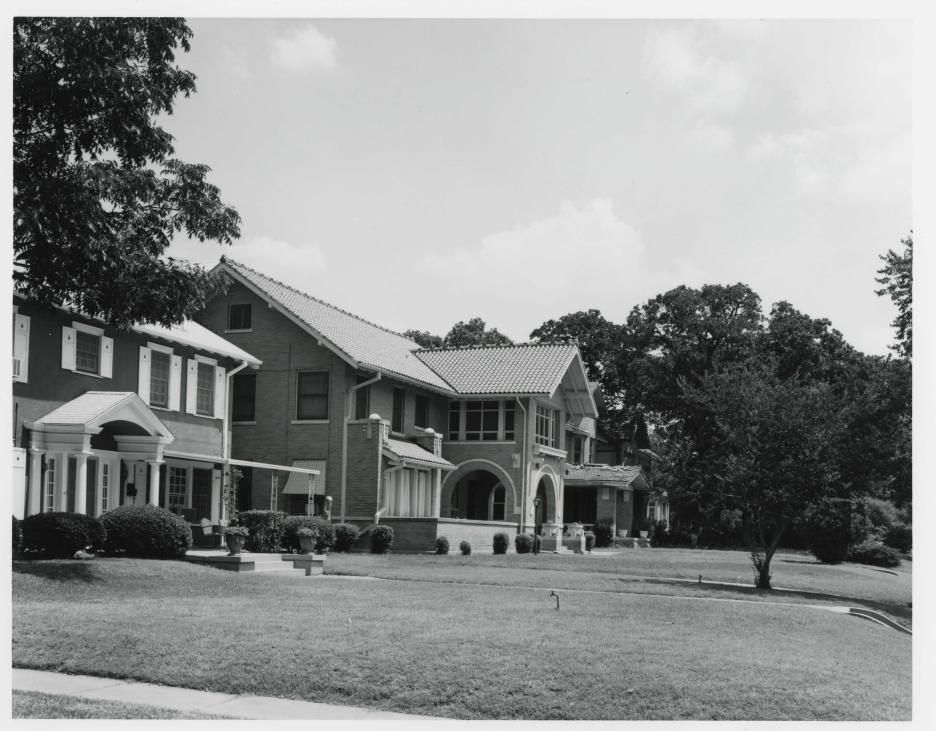

The Mission Revival influence is most evident at the Levi House. 2707 South Boulevard, which was designed by prominent Dallas architect H.A. Overbeck. A mission parapet gable and similarly detailed front porch distinguish it from its neighbors of approximate scale and massing. Those neighboring structures are, like the Levi House, two-story brick with hipped roofs, symmetrical arrangement of windows and doors, projecting one-story front porches and central roof dormers. Houses 10cated at 2317, 2319, 2617, and 2711 South Boulevard and 2409 Park Row share these physical elements, but are influenced more by the prairie style's strong horizontal lines and geometric detailing. Intricately patterned window lights, windows that are broad or in horizontal groups. paired decorative brackets beneath the eaves, low pitched roofs and gabled dormers are elements evident on many of these structures. Porches with flat or low pitched roofs are supported by massive square columns with simple geometrically detailed capitols. Other houses with similar detailing, but that are irregularly massed contribute to the group of substantial homes on South Boulevard. The Herbert Marcus House. 2620 South Boulevard, and residences at 2419 and 2423 South Boulevard and 2317 Park Row are most exemplary of the prairie style adaptation by local architects.

Neo-classicism, an influential style during the growth of the South Boulevard/Park Row neighborhood, had an impact on the aesthetic of the area. Classical motifs such as palladian windows (2417 Park Row), classical columns, dentilled moldings, pedimented doorways, turned ballustrades (2429 South Boulevard) and symmetrical arrangement of architectural elements are interspersed among bungalows and prairie style houses. A simplified late Georgian Revival style is expressed in the structures at 2401, 2509, 2521, and 2635 South Boulevard. Symmetrical compositions of five bay fronts, classical porticos, and sash windows resemble eighteenth century Georgian Revival.