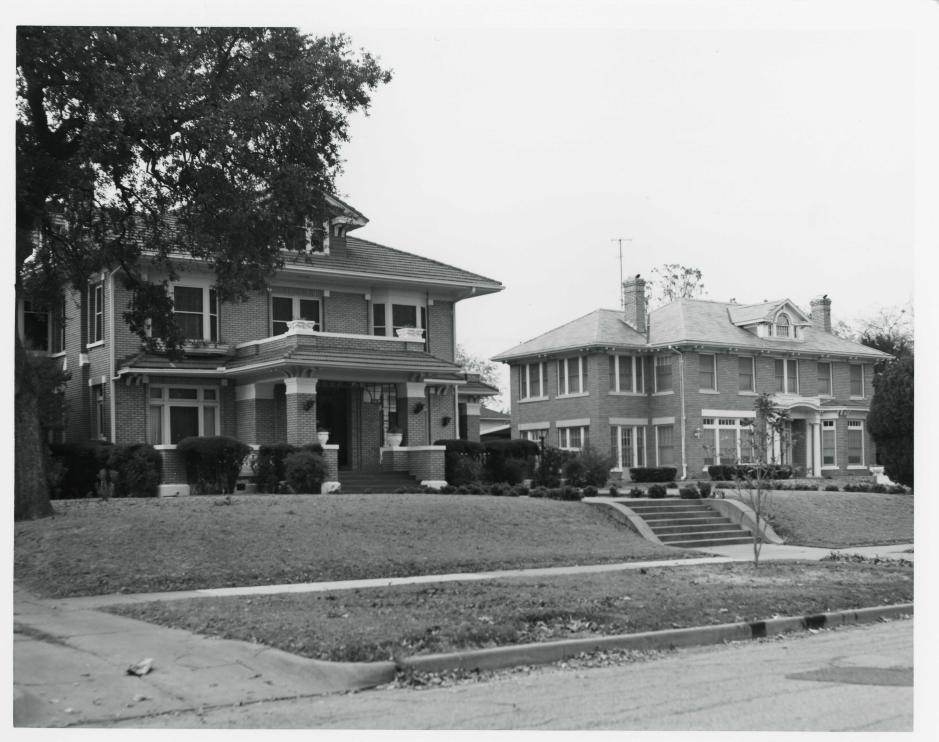

DESCRIBE THE PRESENT AND ORIGINAL (IF KNOWN) PHYSICAL APPEARANCE

Coinciding with Dallas' early twentieth century emergence as a southwestern commerce center was the development of stylish residential neighborhoods to accommodate the new business leaders. One of the few intact neighborhoods remaining that represent this period of early suburban growth is the South Boulevard/Park Row Historic District. an unintruded residential area containing 116 houses in near southeast Dallas. The once exclusive district encompasses approximately acres and both sides of four blocks each of South Boulevard and Park Row. Although an extension at the northwest corner of the district to a part of a larger area of substantial eclectic and contemporary 1910's, 1920's and 1930's structures, the district itself has been least affected internally by freeways and commercial encroachment. Grand Ave. adds the one remaining synagogue representative of the predominately Jewish populace that developed the neighborhood. The proposed National Register district boundary duplicates an existing historic district designated by the city of Dallas.

Represented in the South Boulevard/Park Row Historic District are varied examples of early twentieth century architecture including the midwestern Prairie Style, and to a lesser degree, the southwestern and western influence of Mission Revival. Eclectic examples include late Georgian Revival and various combinations of classical detailing indicative of neo-classical architecture of the period. Unifying elements of broad streets, generous setbacks, and many carefully landscaped survived the neighborhood's transitional years) lawns (that have are evicent. Still existing and in use are two pedestrian walkways dividing the 2400-2500 block and the 2600-2700 block with a northsouth passage (Myrtle and Vine walkways). South Boulevard is distinguishable from Park Row in that the houses are generally lar er, twostory, architect designed, and are sited on larger lots than those on Park Row, though common stylistic elements create a cohesiveness between the two streets.

South Boulevard/Park Row was developed during the same era as Dallas' Swiss Avenue (National Register - March 1974) when some of Dallas' prominent architects were designing residences in both areas (as well as significant commercial structures in downtown Dallas). Traditional architectural motifs typical of the region's most talented architects were integrated into the larger residences, while the smaller houses represent a vernacular version of the bungalow. The Tiferet Israel Synagogue building on Grand Avenue, the only non-residential structure, is the work of architect Howard Myers. Constructed in 1938, the rectangular structure is a two-story brick building with central projecting entrance pavillion and additions to the rear. The Synagogue faces north on Grand Avenue and is separated from the residential portion by a freeway access road. It presently functions as an artist's studio. The predominant bungalow style residences are espically concentrated in the 2600 and 2700 blocks of Park Row. Houses there are generally one-story frame with low pitched roofs that extend to wide Form No. 10-300a (Rev. 10-74)