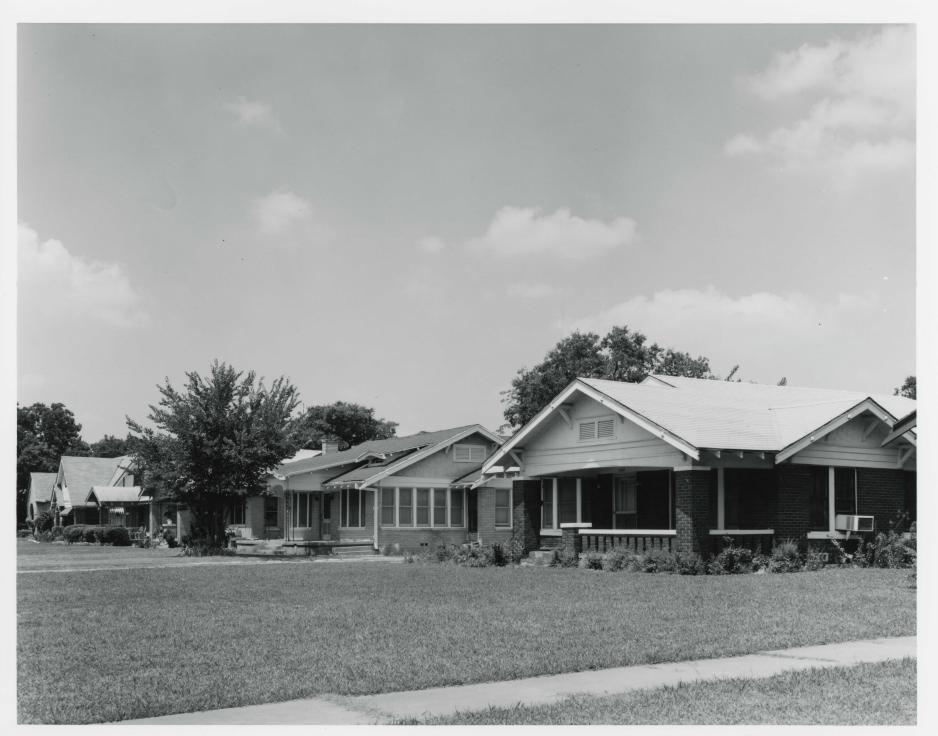

CONTINUATION SHEET

ITEM NUMBER 7 PAGE 1

eaves, many with decoratively cut exposed rafters. Intersecting gables and eyelid dormers project to create generous porches which are supported by heavily massed half columns that usually are tapered and rest upon brick piers. Stick bracketing and wide spanning porch gables are evident as other common elements of the bungalows. Outstanding examples of the style within the district are 2510 and 2708 South Boulevard, and 2516,2524,2529, and 2711 Park Row.

The Mission Revival influence is most evident at the Levi House. 2707 South Boulevard, which was designed by prominent Dallas architect H.A. Overbeck. A mission parapet gable and similarly detailed front porch distinguish it from its neighbors of approximate scale and massing. Those neighboring structures are, like the Levi House, two-story brick with hipped roofs, symmetrical arrangement of windows and doors, projecting one-story front porches and central roof dormers. Houses 10cated at 2317, 2319, 2617, and 2711 South Boulevard and 2409 Park Row share these physical elements, but are influenced more by the prairie style's strong horizontal lines and geometric detailing. Intricately patterned window lights, windows that are broad or in horizontal groups. paired decorative brackets beneath the eaves, low pitched roofs and gabled dormers are elements evident on many of these structures. Porches with flat or low pitched roofs are supported by massive square columns with simple geometrically detailed capitols. Other houses with similar detailing, but that are irregularly massed contribute to the group of substantial homes on South Boulevard. The Herbert Marcus House. 2620 South Boulevard, and residences at 2419 and 2423 South Boulevard and 2317 Park Row are most exemplary of the prairie style adaptation by local architects.