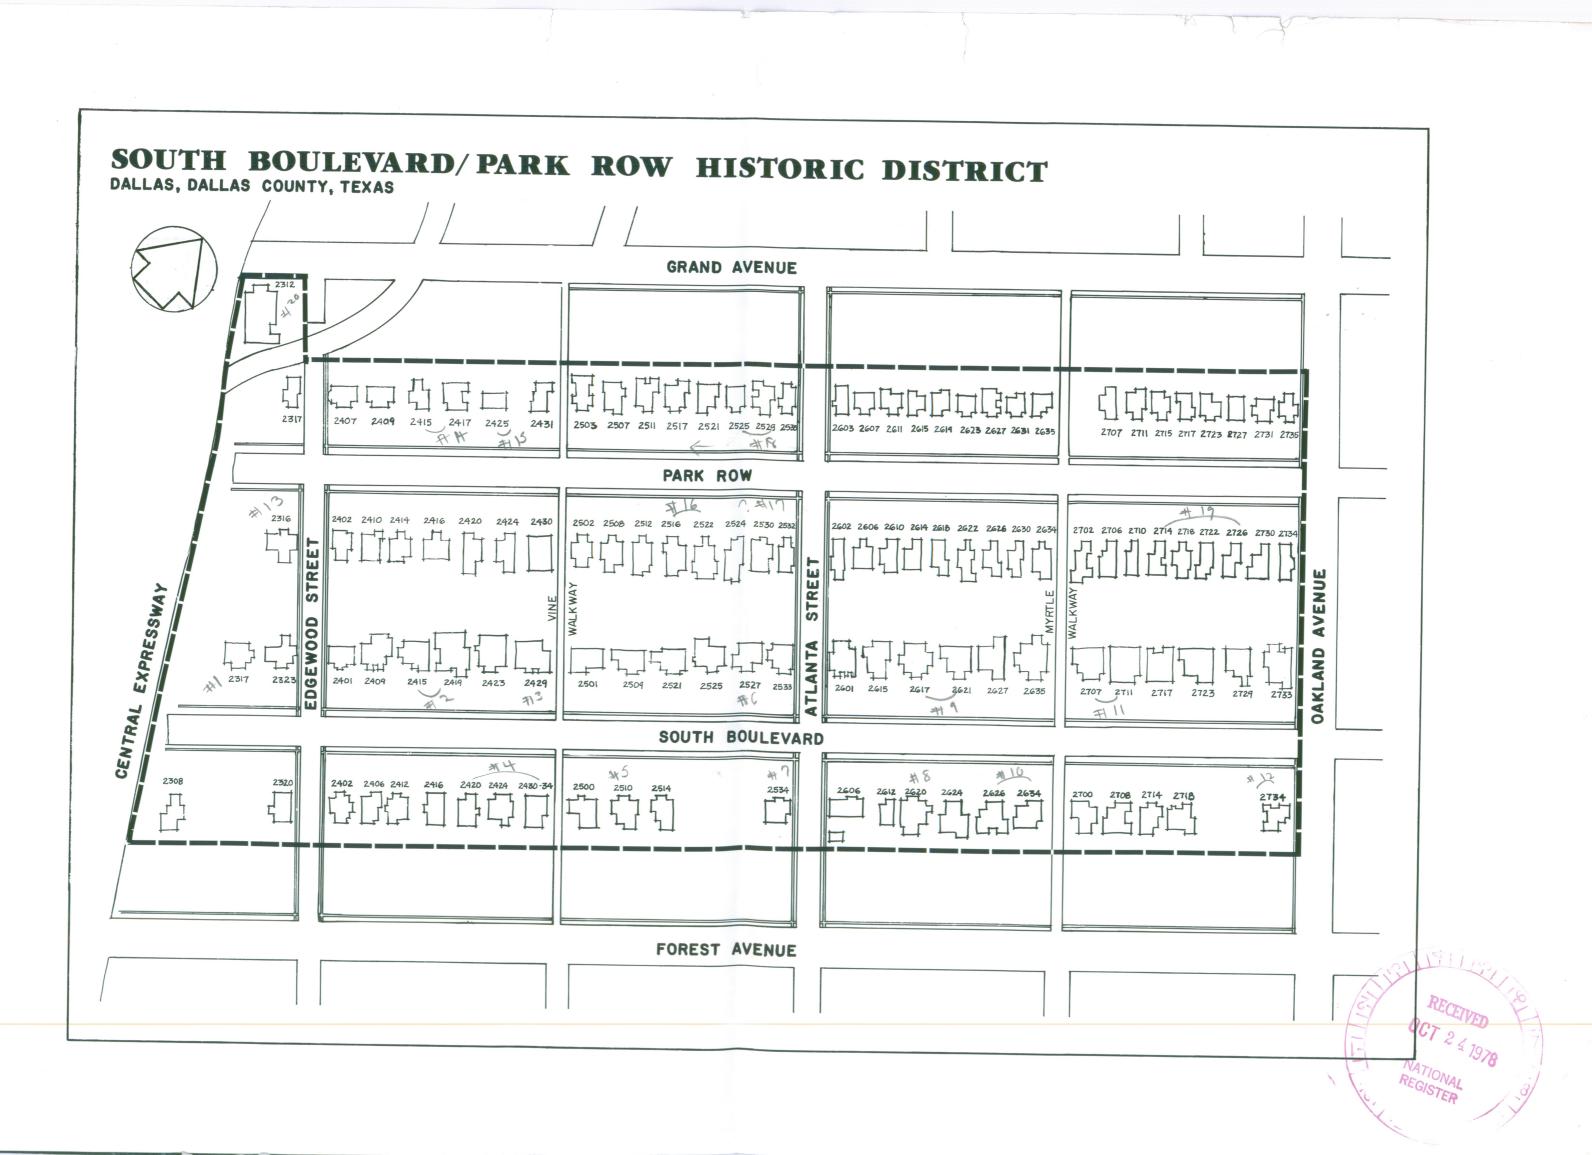

DESCRIBE THE PRESENT AND ORIGINAL (IF KNOWN) PHYSICAL APPEARANCE

Coinciding with Dallas' early twentieth century emergence as a southwestern commerce center was the development of stylish residential neighborhoods to accommodate the new business leaders. One of the few intact neighborhoods remaining that represent this period of early suburban growth is the South Boulevard/Park Row Historic District. an unintruded residential area containing 116 houses in near southeast Dallas. The once exclusive district encompasses approximately acres and both sides of four blocks each of South Boulevard and Park Row. Although an extension at the northwest corner of the district to a part of a larger area of substantial eclectic and contemporary 1910's, 1920's and 1930's structures, the district itself has been least affected internally by freeways and commercial encroachment. Grand Ave. adds the one remaining synagogue representative of the predominately Jewish populace that developed the neighborhood. The proposed National Register district boundary duplicates an existing historic district designated by the city of Dallas.

Represented in the South Boulevard/Park Row Historic District are varied examples of early twentieth century architecture including the midwestern Prairie Style, and to a lesser degree, the southwestern and western influence of Mission Revival. Eclectic examples include late Georgian Revival and various combinations of classical detailing indicative of neo-classical architecture of the period. Unifying elements of broad streets, generous setbacks, and many carefully landscaped survived the neighborhood's transitional years) lawns (that have are evicent. Still existing and in use are two pedestrian walkways dividing the 2400-2500 block and the 2600-2700 block with a northsouth passage (Myrtle and Vine walkways). South Boulevard is distinguishable from Park Row in that the houses are generally lar er, twostory, architect designed, and are sited on larger lots than those on Park Row, though common stylistic elements create a cohesiveness between the two streets.

The district is bounded on the northeast by Oakland Avenue, the other side of which is lined with modern apartment complexes and less substantial, poorly maintained, homes. The back property lines of the houses on the south side of South Blvd. and the north side of Park Row, with the exception of the historically important Synagogue, form two more boundaries. Many houses facing Grand Avenue have been demolished and replaced by a few apartment houses and commercial establishments. Although the houses facing Forest Avenue remain, the residential quality crucial to the district has been destroyed by conversion of several to business uses. They have also been severely neglected. Central Expressway forms the remaining boundary.