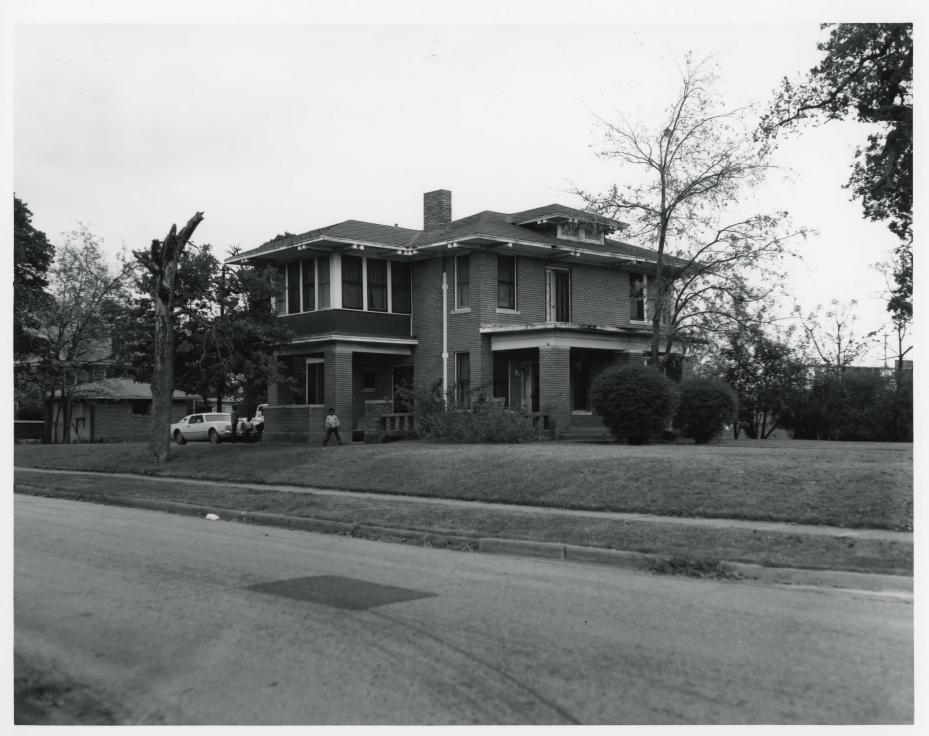

The Mission Revival influence is most evident at the Levi House. 2707 South Boulevard, which was designed by prominent Dallas architect H.A. Overbeck. A mission parapet gable and similarly detailed front porch distinguish it from its neighbors of approximate scale and massing. Those neighboring structures are, like the Levi House, two-story brick with hipped roofs, symmetrical arrangement of windows and doors, projecting one-story front porches and central roof dormers. Houses 10cated at 2317, 2319, 2617, and 2711 South Boulevard and 2409 Park Row share these physical elements, but are influenced more by the prairie style's strong horizontal lines and geometric detailing. Intricately patterned window lights, windows that are broad or in horizontal groups. paired decorative brackets beneath the eaves, low pitched roofs and gabled dormers are elements evident on many of these structures. Porches with flat or low pitched roofs are supported by massive square columns with simple geometrically detailed capitols. Other houses with similar detailing, but that are irregularly massed contribute to the group of substantial homes on South Boulevard. The Herbert Marcus House. 2620 South Boulevard, and residences at 2419 and 2423 South Boulevard and 2317 Park Row are most exemplary of the prairie style adaptation by local architects.

Neo-classicism, an influential style during the growth of the South Boulevard/Park Row neighborhood, had an impact on the aesthetic of the area. Classical motifs such as palladian windows (2417 Park Row), classical columns, dentilled moldings, pedimented doorways, turned ballustrades (2429 South Boulevard) and symmetrical arrangement of architectural elements are interspersed among bungalows and prairie style houses. A simplified late Georgian Revival style is expressed in the structures at 2401, 2509, 2521, and 2635 South Boulevard. Symmetrical compositions of five bay fronts, classical porticos, and sash windows resemble eighteenth century Georgian Revival.