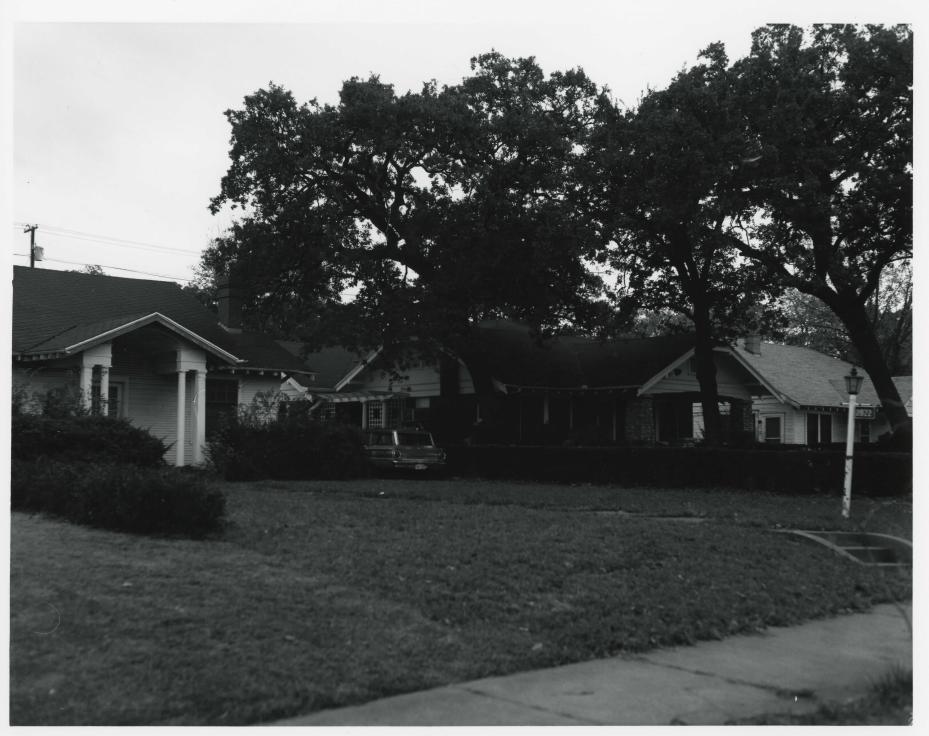

Represented in the South Boulevard/Park Row Historic District are varied examples of early twentieth century architecture including the midwestern Prairie Style, and to a lesser degree, the southwestern and western influence of Mission Revival. Eclectic examples include late Georgian Revival and various combinations of classical detailing indicative of neo-classical architecture of the period. Unifying elements of broad streets, generous setbacks, and many carefully landscaped survived the neighborhood's transitional years) lawns (that have are evicent. Still existing and in use are two pedestrian walkways dividing the 2400-2500 block and the 2600-2700 block with a northsouth passage (Myrtle and Vine walkways). South Boulevard is distinguishable from Park Row in that the houses are generally lar er, twostory, architect designed, and are sited on larger lots than those on Park Row, though common stylistic elements create a cohesiveness between the two streets.

Most of the structures in the South Boulevard/Park Row district are in good physical condition with several cuurently undergoing rehabilitation work. A few stand vacant, but potential re-use is being closely monitored by the neighborhood association. Exterior modifications in the district are limited to mostly unintrusive additions or replacement of porch columns or new roofs. A few lots are vacant that were never developed.