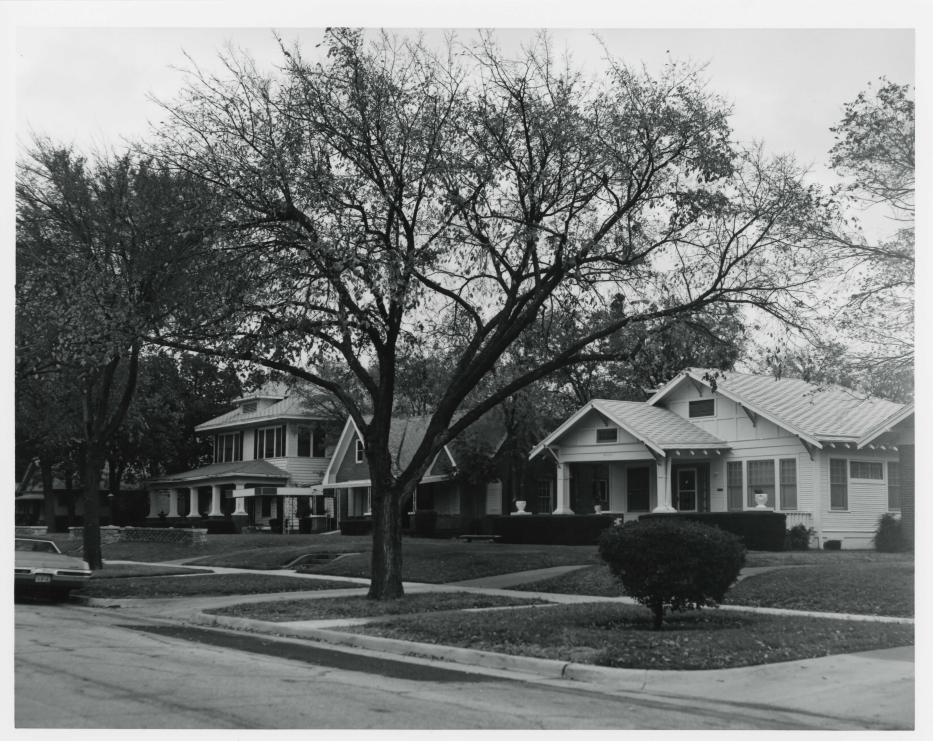

CONTINUATION SHEET

ITEM NUMBER 7 PAGE 1

eaves, many with decoratively cut exposed rafters. Intersecting gables and eyelid dormers project to create generous porches which are supported by heavily massed half columns that usually are tapered and rest upon brick piers. Stick bracketing and wide spanning porch gables are evident as other common elements of the bungalows. Outstanding examples of the style within the district are 2510 and 2708 South Boulevard, and 2516,2524,2529, and 2711 Park Row.

Most of the structures in the South Boulevard/Park Row district are in good physical condition with several cuurently undergoing rehabilitation work. A few stand vacant, but potential re-use is being closely monitored by the neighborhood association. Exterior modifications in the district are limited to mostly unintrusive additions or replacement of porch columns or new roofs. A few lots are vacant that were never developed.