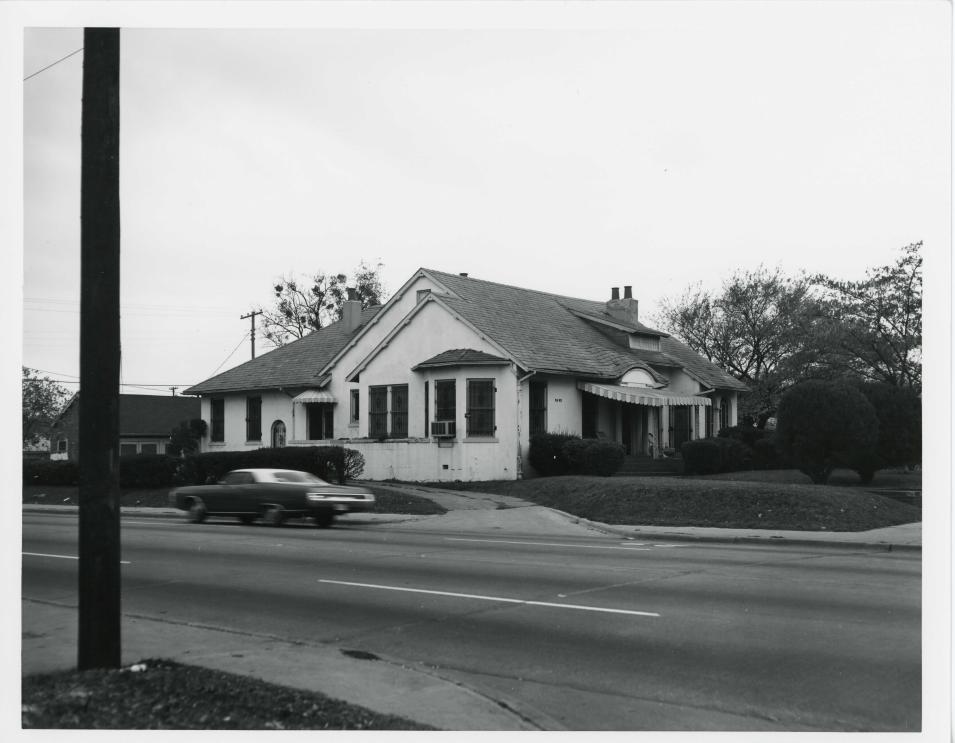

Most of the structures in the South Boulevard/Park Row district are in good physical condition with several cuurently undergoing rehabilitation work. A few stand vacant, but potential re-use is being closely monitored by the neighborhood association. Exterior modifications in the district are limited to mostly unintrusive additions or replacement of porch columns or new roofs. A few lots are vacant that were never developed.

All structures in the residential portion of the district are compatible in scale and materials, though some of the houses are less than fifty years old. Most notable among these are the few post 1950 structures which are not contributing to the architectural significance of the district. Because these newer structures generally follow the proportions of the older residences and are sited to maintain the visual cohesiveness of the streetscape with setbacks and landscaping they are not considered intrusive. Included in this group are 2308, 2612, and 2718 South Boulevard and 2424 Park Row.