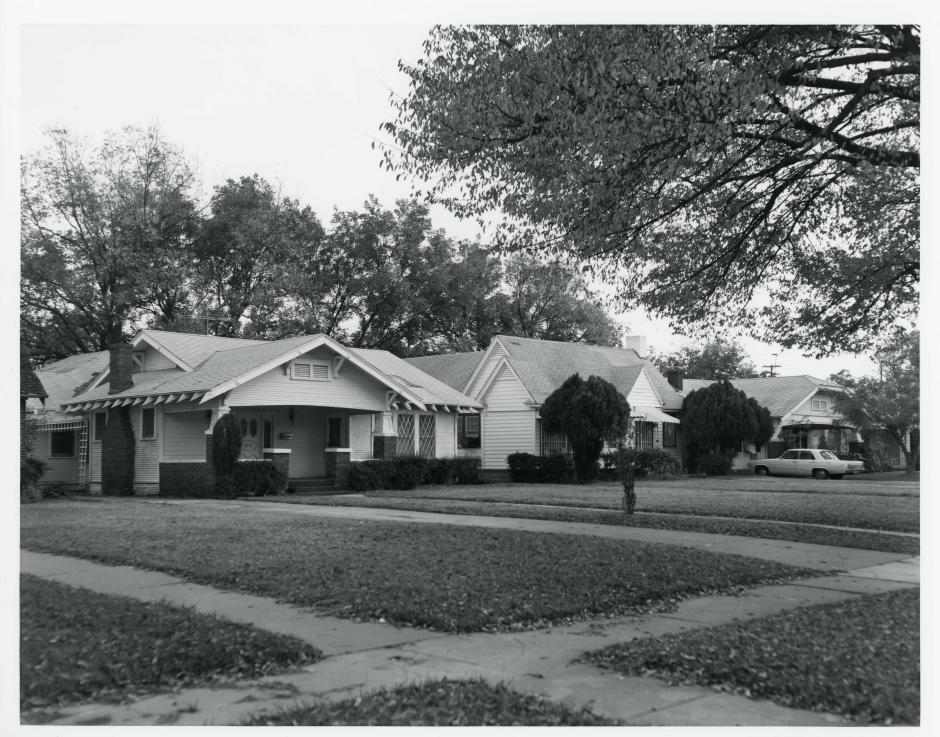

DESCRIBE THE PRESENT AND ORIGINAL (IF KNOWN) PHYSICAL APPEARANCE

Coinciding with Dallas' early twentieth century emergence as a southwestern commerce center was the development of stylish residential neighborhoods to accommodate the new business leaders. One of the few intact neighborhoods remaining that represent this period of early suburban growth is the South Boulevard/Park Row Historic District. an unintruded residential area containing 116 houses in near southeast Dallas. The once exclusive district encompasses approximately acres and both sides of four blocks each of South Boulevard and Park Row. Although an extension at the northwest corner of the district to a part of a larger area of substantial eclectic and contemporary 1910's, 1920's and 1930's structures, the district itself has been least affected internally by freeways and commercial encroachment. Grand Ave. adds the one remaining synagogue representative of the predominately Jewish populace that developed the neighborhood. The proposed National Register district boundary duplicates an existing historic district designated by the city of Dallas.

Represented in the South Boulevard/Park Row Historic District are varied examples of early twentieth century architecture including the midwestern Prairie Style, and to a lesser degree, the southwestern and western influence of Mission Revival. Eclectic examples include late Georgian Revival and various combinations of classical detailing indicative of neo-classical architecture of the period. Unifying elements of broad streets, generous setbacks, and many carefully landscaped survived the neighborhood's transitional years) lawns (that have are evicent. Still existing and in use are two pedestrian walkways dividing the 2400-2500 block and the 2600-2700 block with a northsouth passage (Myrtle and Vine walkways). South Boulevard is distinguishable from Park Row in that the houses are generally lar er, twostory, architect designed, and are sited on larger lots than those on Park Row, though common stylistic elements create a cohesiveness between the two streets.

South Boulevard/Park Row was developed during the same era as Dallas' Swiss Avenue (National Register - March 1974) when some of Dallas' prominent architects were designing residences in both areas (as well as significant commercial structures in downtown Dallas). Traditional architectural motifs typical of the region's most talented architects were integrated into the larger residences, while the smaller houses represent a vernacular version of the bungalow. The Tiferet Israel Synagogue building on Grand Avenue, the only non-residential structure, is the work of architect Howard Myers. Constructed in 1938, the rectangular structure is a two-story brick building with central projecting entrance pavillion and additions to the rear. The Synagogue faces north on Grand Avenue and is separated from the residential portion by a freeway access road. It presently functions as an artist's studio. The predominant bungalow style residences are espically concentrated in the 2600 and 2700 blocks of Park Row. Houses there are generally one-story frame with low pitched roofs that extend to wide Form No. 10-300a (Rev. 10-74)