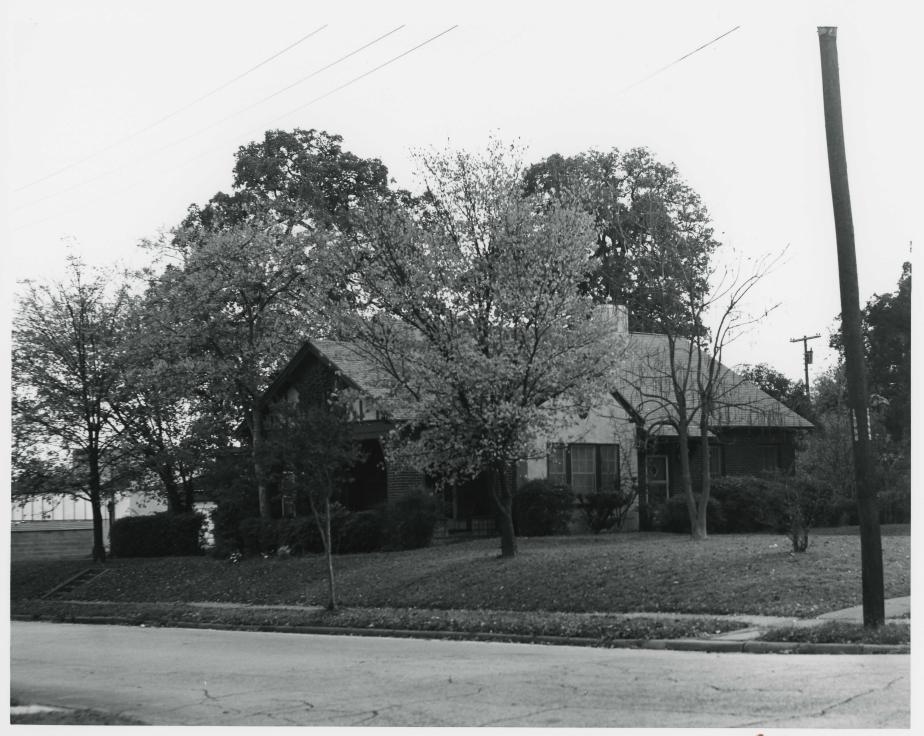

Represented in the South Boulevard/Park Row Historic District are varied examples of early twentieth century architecture including the midwestern Prairie Style, and to a lesser degree, the southwestern and western influence of Mission Revival. Eclectic examples include late Georgian Revival and various combinations of classical detailing indicative of neo-classical architecture of the period. Unifying elements of broad streets, generous setbacks, and many carefully landscaped survived the neighborhood's transitional years) lawns (that have are evicent. Still existing and in use are two pedestrian walkways dividing the 2400-2500 block and the 2600-2700 block with a northsouth passage (Myrtle and Vine walkways). South Boulevard is distinguishable from Park Row in that the houses are generally lar er, twostory, architect designed, and are sited on larger lots than those on Park Row, though common stylistic elements create a cohesiveness between the two streets.

Most of the structures in the South Boulevard/Park Row district are in good physical condition with several cuurently undergoing rehabilitation work. A few stand vacant, but potential re-use is being closely monitored by the neighborhood association. Exterior modifications in the district are limited to mostly unintrusive additions or replacement of porch columns or new roofs. A few lots are vacant that were never developed.