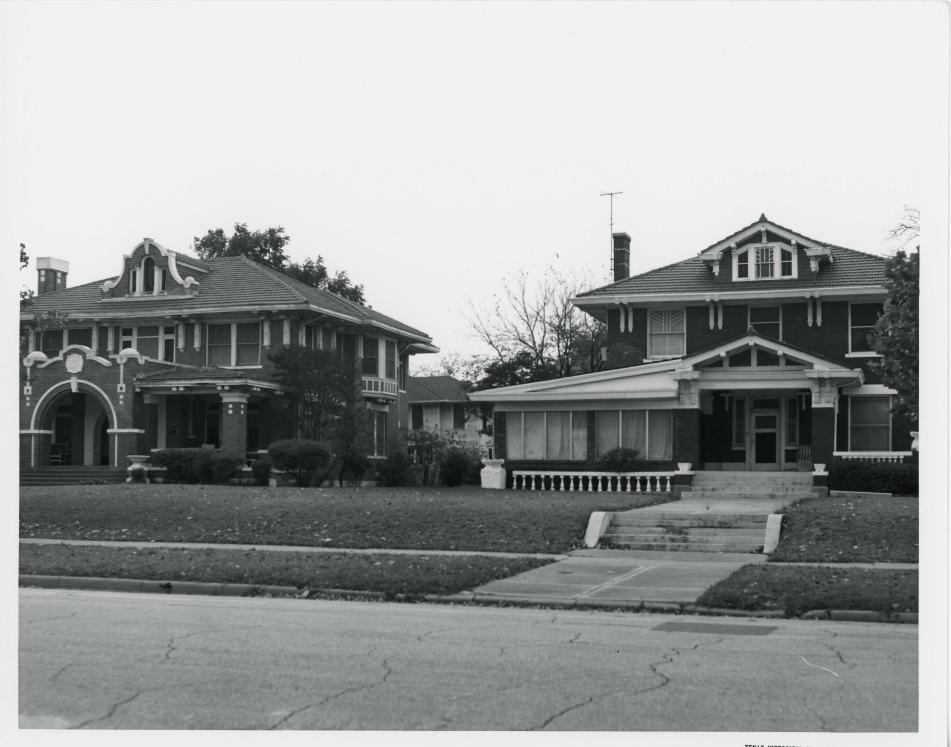

The Mission Revival influence is most evident at the Levi House. 2707 South Boulevard, which was designed by prominent Dallas architect H.A. Overbeck. A mission parapet gable and similarly detailed front porch distinguish it from its neighbors of approximate scale and massing. Those neighboring structures are, like the Levi House, two-story brick with hipped roofs, symmetrical arrangement of windows and doors, projecting one-story front porches and central roof dormers. Houses 10cated at 2317, 2319, 2617, and 2711 South Boulevard and 2409 Park Row share these physical elements, but are influenced more by the prairie style's strong horizontal lines and geometric detailing. Intricately patterned window lights, windows that are broad or in horizontal groups. paired decorative brackets beneath the eaves, low pitched roofs and gabled dormers are elements evident on many of these structures. Porches with flat or low pitched roofs are supported by massive square columns with simple geometrically detailed capitols. Other houses with similar detailing, but that are irregularly massed contribute to the group of substantial homes on South Boulevard. The Herbert Marcus House. 2620 South Boulevard, and residences at 2419 and 2423 South Boulevard and 2317 Park Row are most exemplary of the prairie style adaptation by local architects.

Neo-classicism, an influential style during the growth of the South Boulevard/Park Row neighborhood, had an impact on the aesthetic of the area. Classical motifs such as palladian windows (2417 Park Row), classical columns, dentilled moldings, pedimented doorways, turned ballustrades (2429 South Boulevard) and symmetrical arrangement of architectural elements are interspersed among bungalows and prairie style houses. A simplified late Georgian Revival style is expressed in the structures at 2401, 2509, 2521, and 2635 South Boulevard. Symmetrical compositions of five bay fronts, classical porticos, and sash windows resemble eighteenth century Georgian Revival.