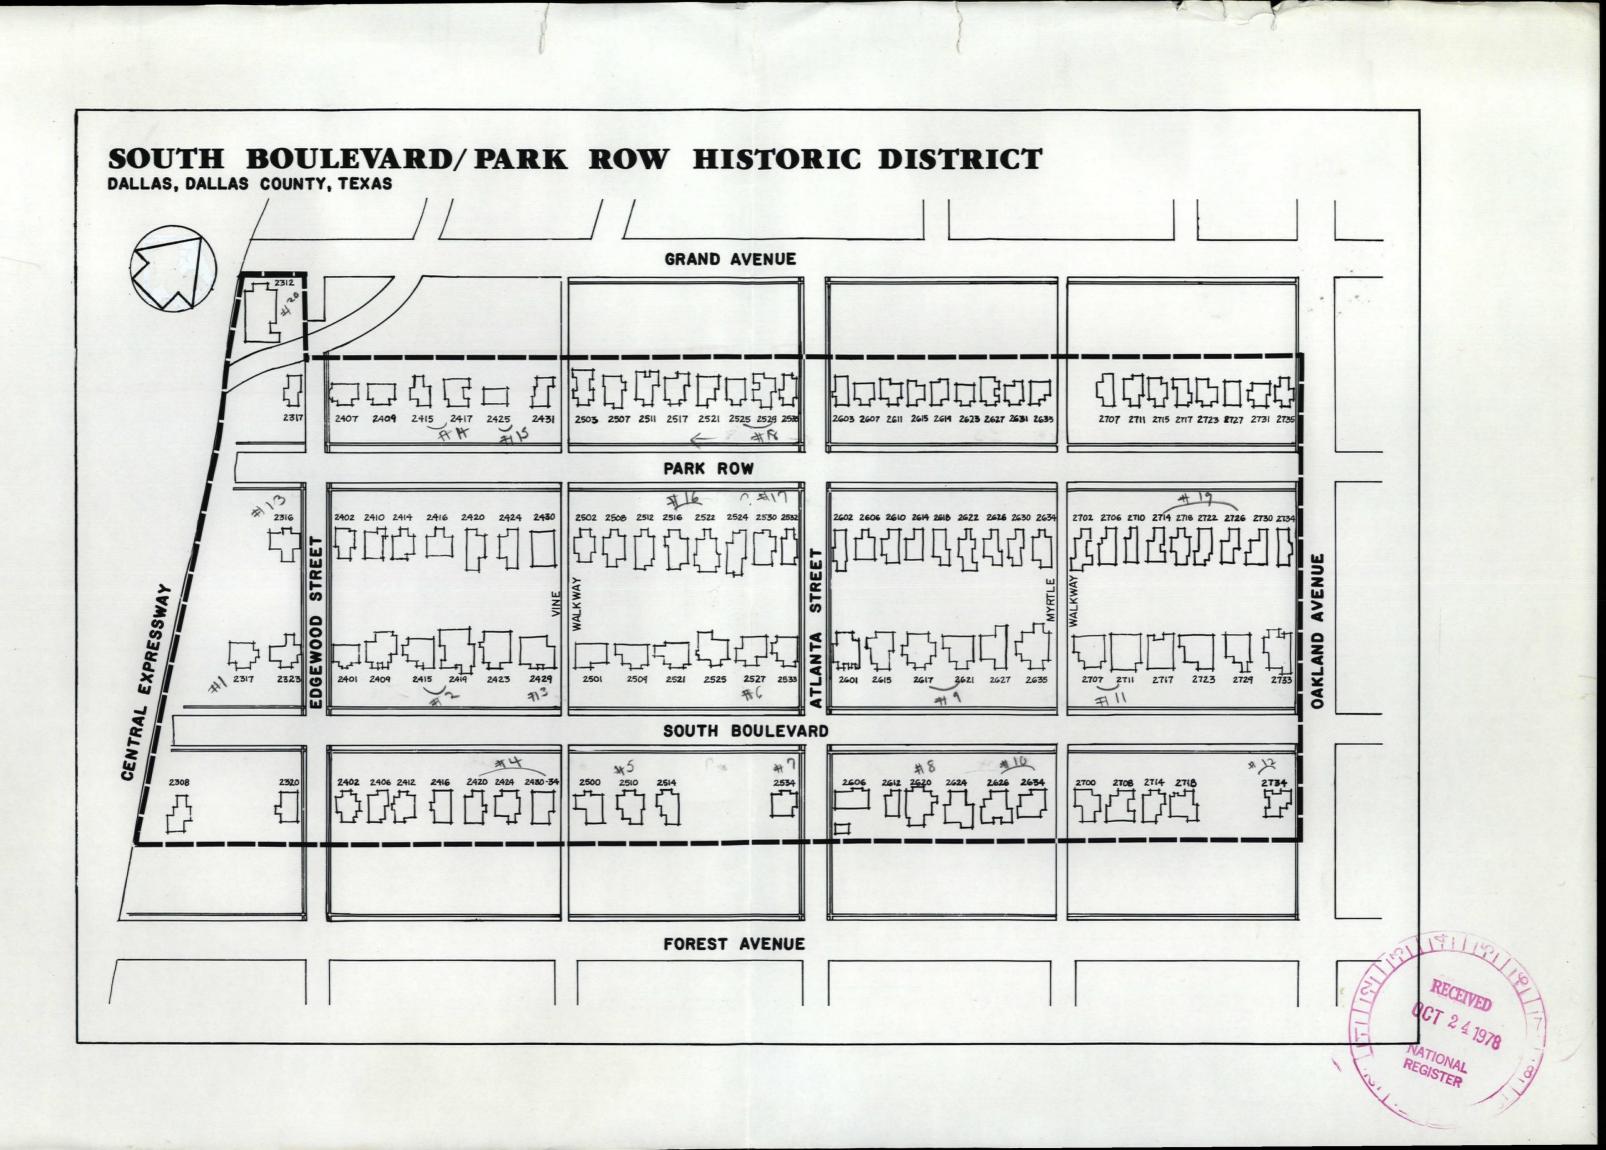

DESCRIBE THE PRESENT AND ORIGINAL (IF KNOWN) PHYSICAL APPEARANCE

Coinciding with Dallas' early twentieth century emergence as a southwestern commerce center was the development of stylish residential neighborhoods to accommodate the new business leaders. One of the few intact neighborhoods remaining that represent this period of early suburban growth is the South Boulevard/Park Row Historic District. an unintruded residential area containing 116 houses in near southeast Dallas. The once exclusive district encompasses approximately acres and both sides of four blocks each of South Boulevard and Park Row. Although an extension at the northwest corner of the district to a part of a larger area of substantial eclectic and contemporary 1910's, 1920's and 1930's structures, the district itself has been least affected internally by freeways and commercial encroachment. Grand Ave. adds the one remaining synagogue representative of the predominately Jewish populace that developed the neighborhood. The proposed National Register district boundary duplicates an existing historic district designated by the city of Dallas.

Represented in the South Boulevard/Park Row Historic District are varied examples of early twentieth century architecture including the midwestern Prairie Style, and to a lesser degree, the southwestern and western influence of Mission Revival. Eclectic examples include late Georgian Revival and various combinations of classical detailing indicative of neo-classical architecture of the period. Unifying elements of broad streets, generous setbacks, and many carefully landscaped survived the neighborhood's transitional years) lawns (that have are evicent. Still existing and in use are two pedestrian walkways dividing the 2400-2500 block and the 2600-2700 block with a northsouth passage (Myrtle and Vine walkways). South Boulevard is distinguishable from Park Row in that the houses are generally lar er, twostory, architect designed, and are sited on larger lots than those on Park Row, though common stylistic elements create a cohesiveness between the two streets.

The district is bounded on the northeast by Oakland Avenue, the other side of which is lined with modern apartment complexes and less substantial, poorly maintained, homes. The back property lines of the houses on the south side of South Blvd. and the north side of Park Row, with the exception of the historically important Synagogue, form two more boundaries. Many houses facing Grand Avenue have been demolished and replaced by a few apartment houses and commercial establishments. Although the houses facing Forest Avenue remain, the residential quality crucial to the district has been destroyed by conversion of several to business uses. They have also been severely neglected. Central Expressway forms the remaining boundary.