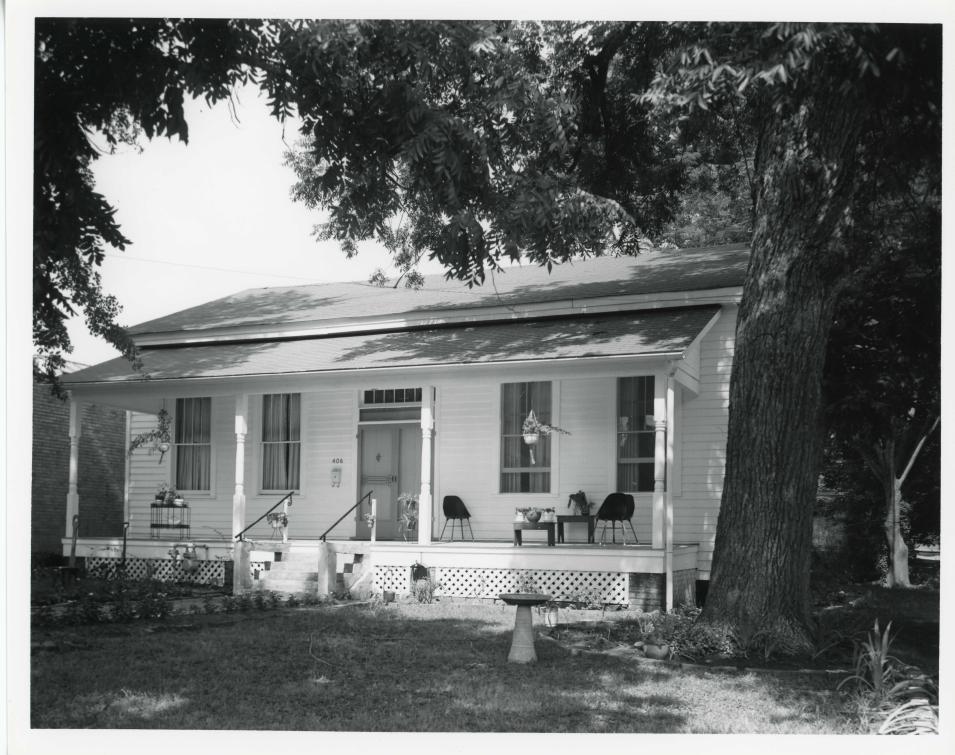

Describe the present and original (if known) physical appearance

The Turner House at 406 S. Washington Avenue was originally located on Lot 1, Block 4 of the Original Townsite of Marshall, Texas where it faced north on Crockett Street. It remained on Lot 1 until 1928 when it was moved to the adjoining lot and its present location, Lot 2, Block 4.

was moved to the adjoining lot and its present location, Lot 2, Block 4. Constructed between 1850 and 1854, the one-story frame house had a Greek Revival floor plan consisting of a central hall with two identical or square rooms on either side. It had a gable roof with two chimneys and a fireplace in each of the four rooms. The house is supported by brick pillars on which rest the original wooden beams, measuring twelve

The Turner House, when originally constructed, was embellished with a front stoop in place of the usual extended front porch. Two columns supported a classic pediment which was a Greek Revival feature. The stoop was an attempt to represent the Greek Revival central portico which framed and sheltered the front door, but did not extend the full width of the house. The stoop or portico of the Turner House protected the

characteristic single door opening into a central hall.

The Turner House underwent several modifications during the years. In 1890, the stoop or central portico was incorporated into a porch which extended across the front of the house. The porch, a major feature of the facade, exhibited characteristics of the popular Victorian style which first appeared in Texas in the 1870's. Slender turned columns supported the shed roof and pedimented gable. The verticality of the Victorian style was further introduced by the use of four slender lights in the top sash of the double-hung windows.

lumber salvaged from the demolished dormitory building.

Mrs. Eugene Gillespie, the granddaughter of James Turner, began restoring the house in 1977. The composition roof was replaced by a wood shingle roof. During restoration, the original shingle roof laid over a primitive log slab decking was exposed. The decking was supported by rough-cut four-by-six rafters instead of the two by-four rafters used today. The shed addition was removed and a modern bathroom was installed at the rear of the central hallway. The relocation of the bathroom is the only significant modification of the original interior design. The original plaster walls and ceilings were repaired. The front porch was restored to the 1890 period and the pedimented gable covering the original stoop was removed and a new shed roof was constructed.