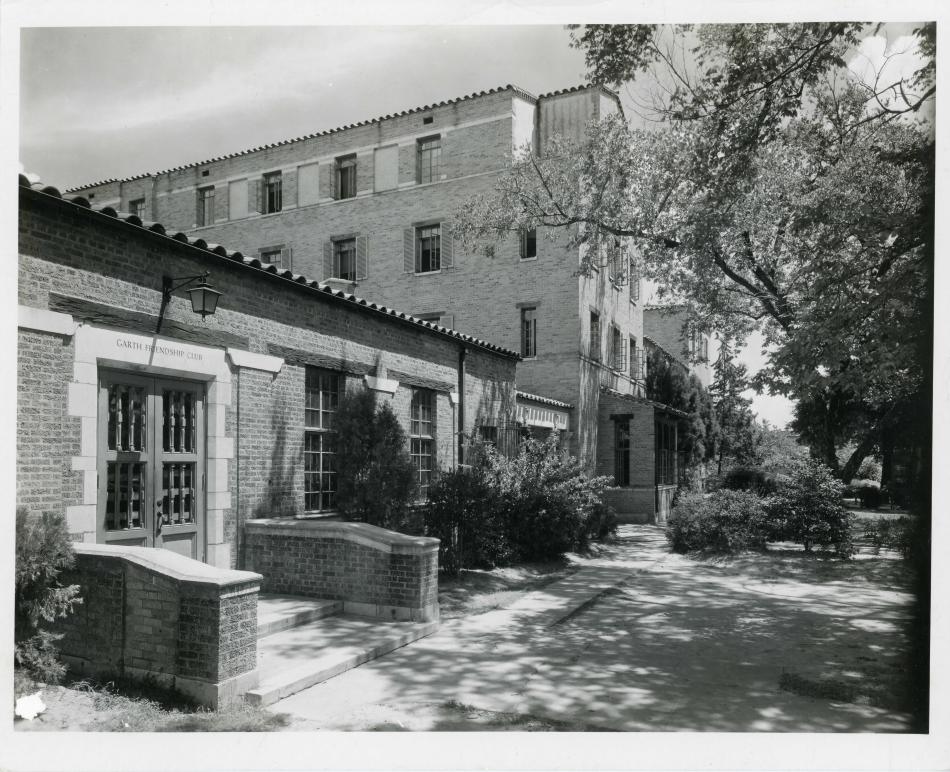

In 1928 the present YMCA building was constructed in a new subdivision about ten blocks west of the downtown commercial district. The four-story brick structure displayed a strong influence from Spanish Colonial Revival architecture, which had become a popular style in Beaumont at that time. The new facility housed a gymnasium, swimming pool, dormitory rooms, and numerous conference rooms. An additional wing was constructed in 1930 just west of the main building and was built from money donated by Dr. J. W. Garth. This section housed the Garth Friendship Club, which was founded by Dr. Garth as an "exclusive" club for newspaper boys and carriers. When this group disbanded in 1945, the wing was converted into an excercise room.

Besides the addition of a gym and handball courts in the rear, the building has remained unaltered since its completion. A small one-story structure was attached to the west side in 1930 and reflects the architectural motifs of the main building.