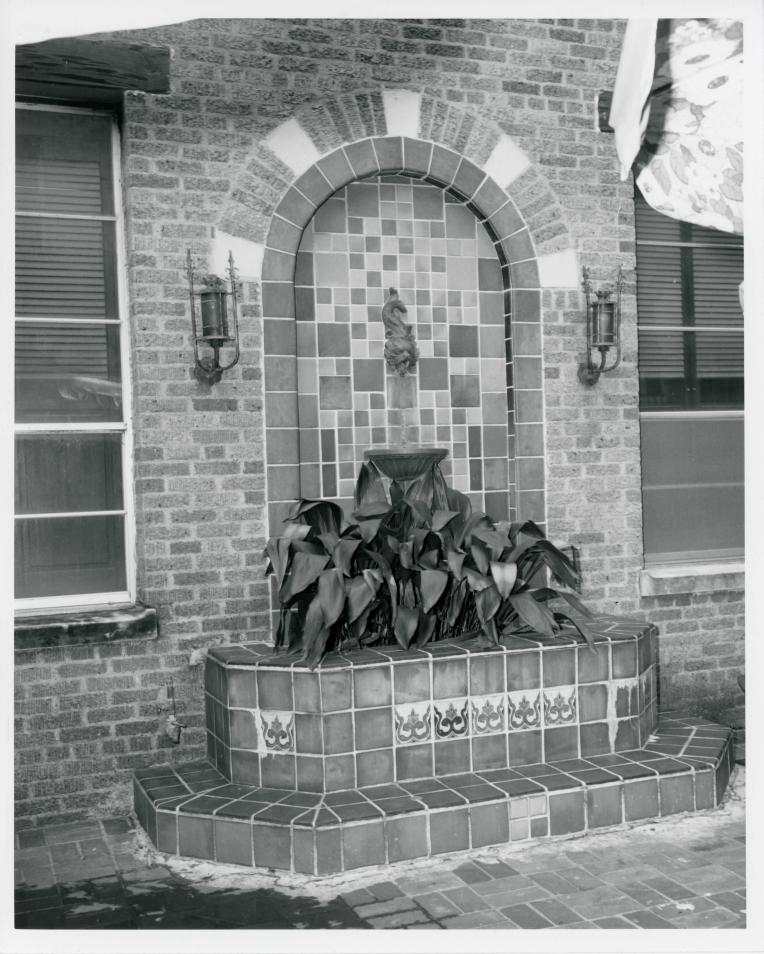

Facing south, the front facade displays the building's most distinctive ornamentation. The two main doorways are emphasized with light colored cast stone portals contrasting to darker brick. Casement windows pierce the front and are capped, in most cases, with cypress wood lintels. Ornate metal grillwork or brick detailing highlight the remaining openings. The west and north wings extend four stories in height, while the east and south sections rise three and two stories, respectively. Low pitch roofs with red tile top each wing and reflect the Spanish architectural influence. The asymmetrical plan allows for an open courtyard directly above the building's central portion. Fountains with decorative tile and plants accentuate this patio and provide a pleasant setting for the members of the organization. A tall five story tower rises from the structure's northeast corner and is ornamented with cast stone detailing and veneer.

Demonstrating many features of Spanish Colonial Revival architecture, the interior of the YMCA building exhibits thick, white, stuccoed walls and round arch openings. Decorative tile is employed throughout the interior -on the stairs' risers and as a wainscotting material. The building contains two gymnasiums, handball courts, a swimming pool, a cafeteria, meeting rooms, and dormitory-type sleeping accomodations.