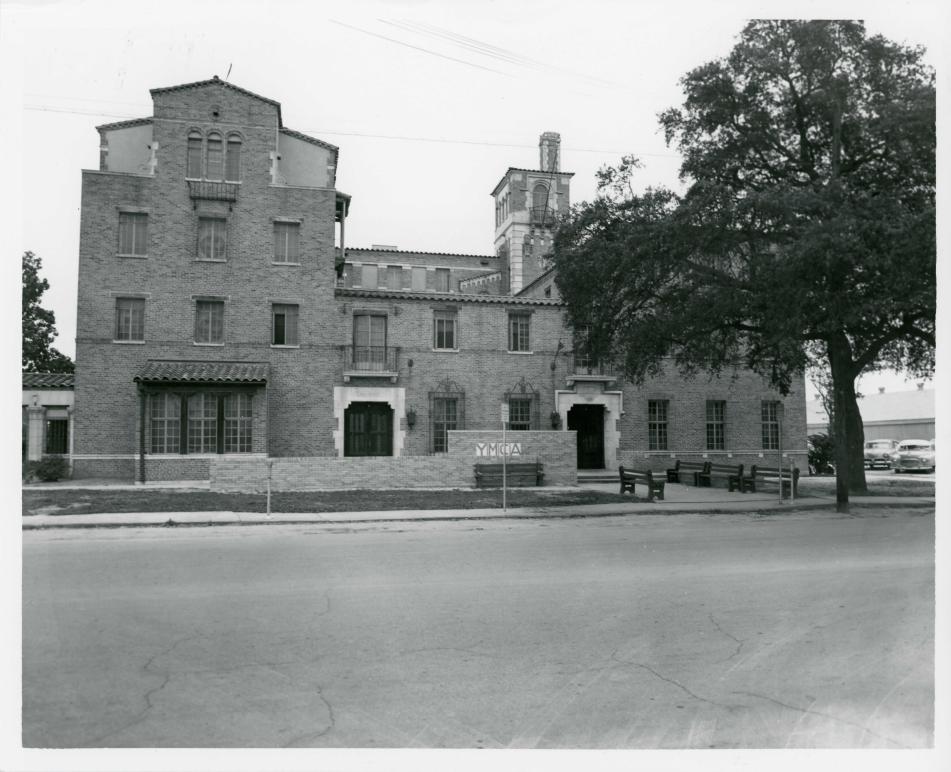

CHECK ONE

CORIGINAL SITE \_MOVED DATE\_\_\_\_

DESCRIBE THE PRESENT AND ORIGINAL (IF KNOWN) PHYSICAL APPEARANCE

Situated about ten blocks west of the old downtown commercial district of Beaumont, the YMCA building is located at 934 Calder Street. The structure was designed by Fred Stone of Tisdale, Stone, and Pinson, and reflects elements characteristic of Spanish Colonial Revival architecture. The irregularly massed, four-story building was constructed of poly-chromatic brick (unusual for this style) and was completed in 1928.

Facing south, the front facade displays the building's most distinctive ornamentation. The two main doorways are emphasized with light colored cast stone portals contrasting to darker brick. Casement windows pierce the front and are capped, in most cases, with cypress wood lintels. Ornate metal grillwork or brick detailing highlight the remaining openings. The west and north wings extend four stories in height, while the east and south sections rise three and two stories, respectively. Low pitch roofs with red tile top each wing and reflect the Spanish architectural influence. The asymmetrical plan allows for an open courtyard directly above the building's central portion. Fountains with decorative tile and plants accentuate this patio and provide a pleasant setting for the members of the organization. A tall five story tower rises from the structure's northeast corner and is ornamented with cast stone detailing and veneer.