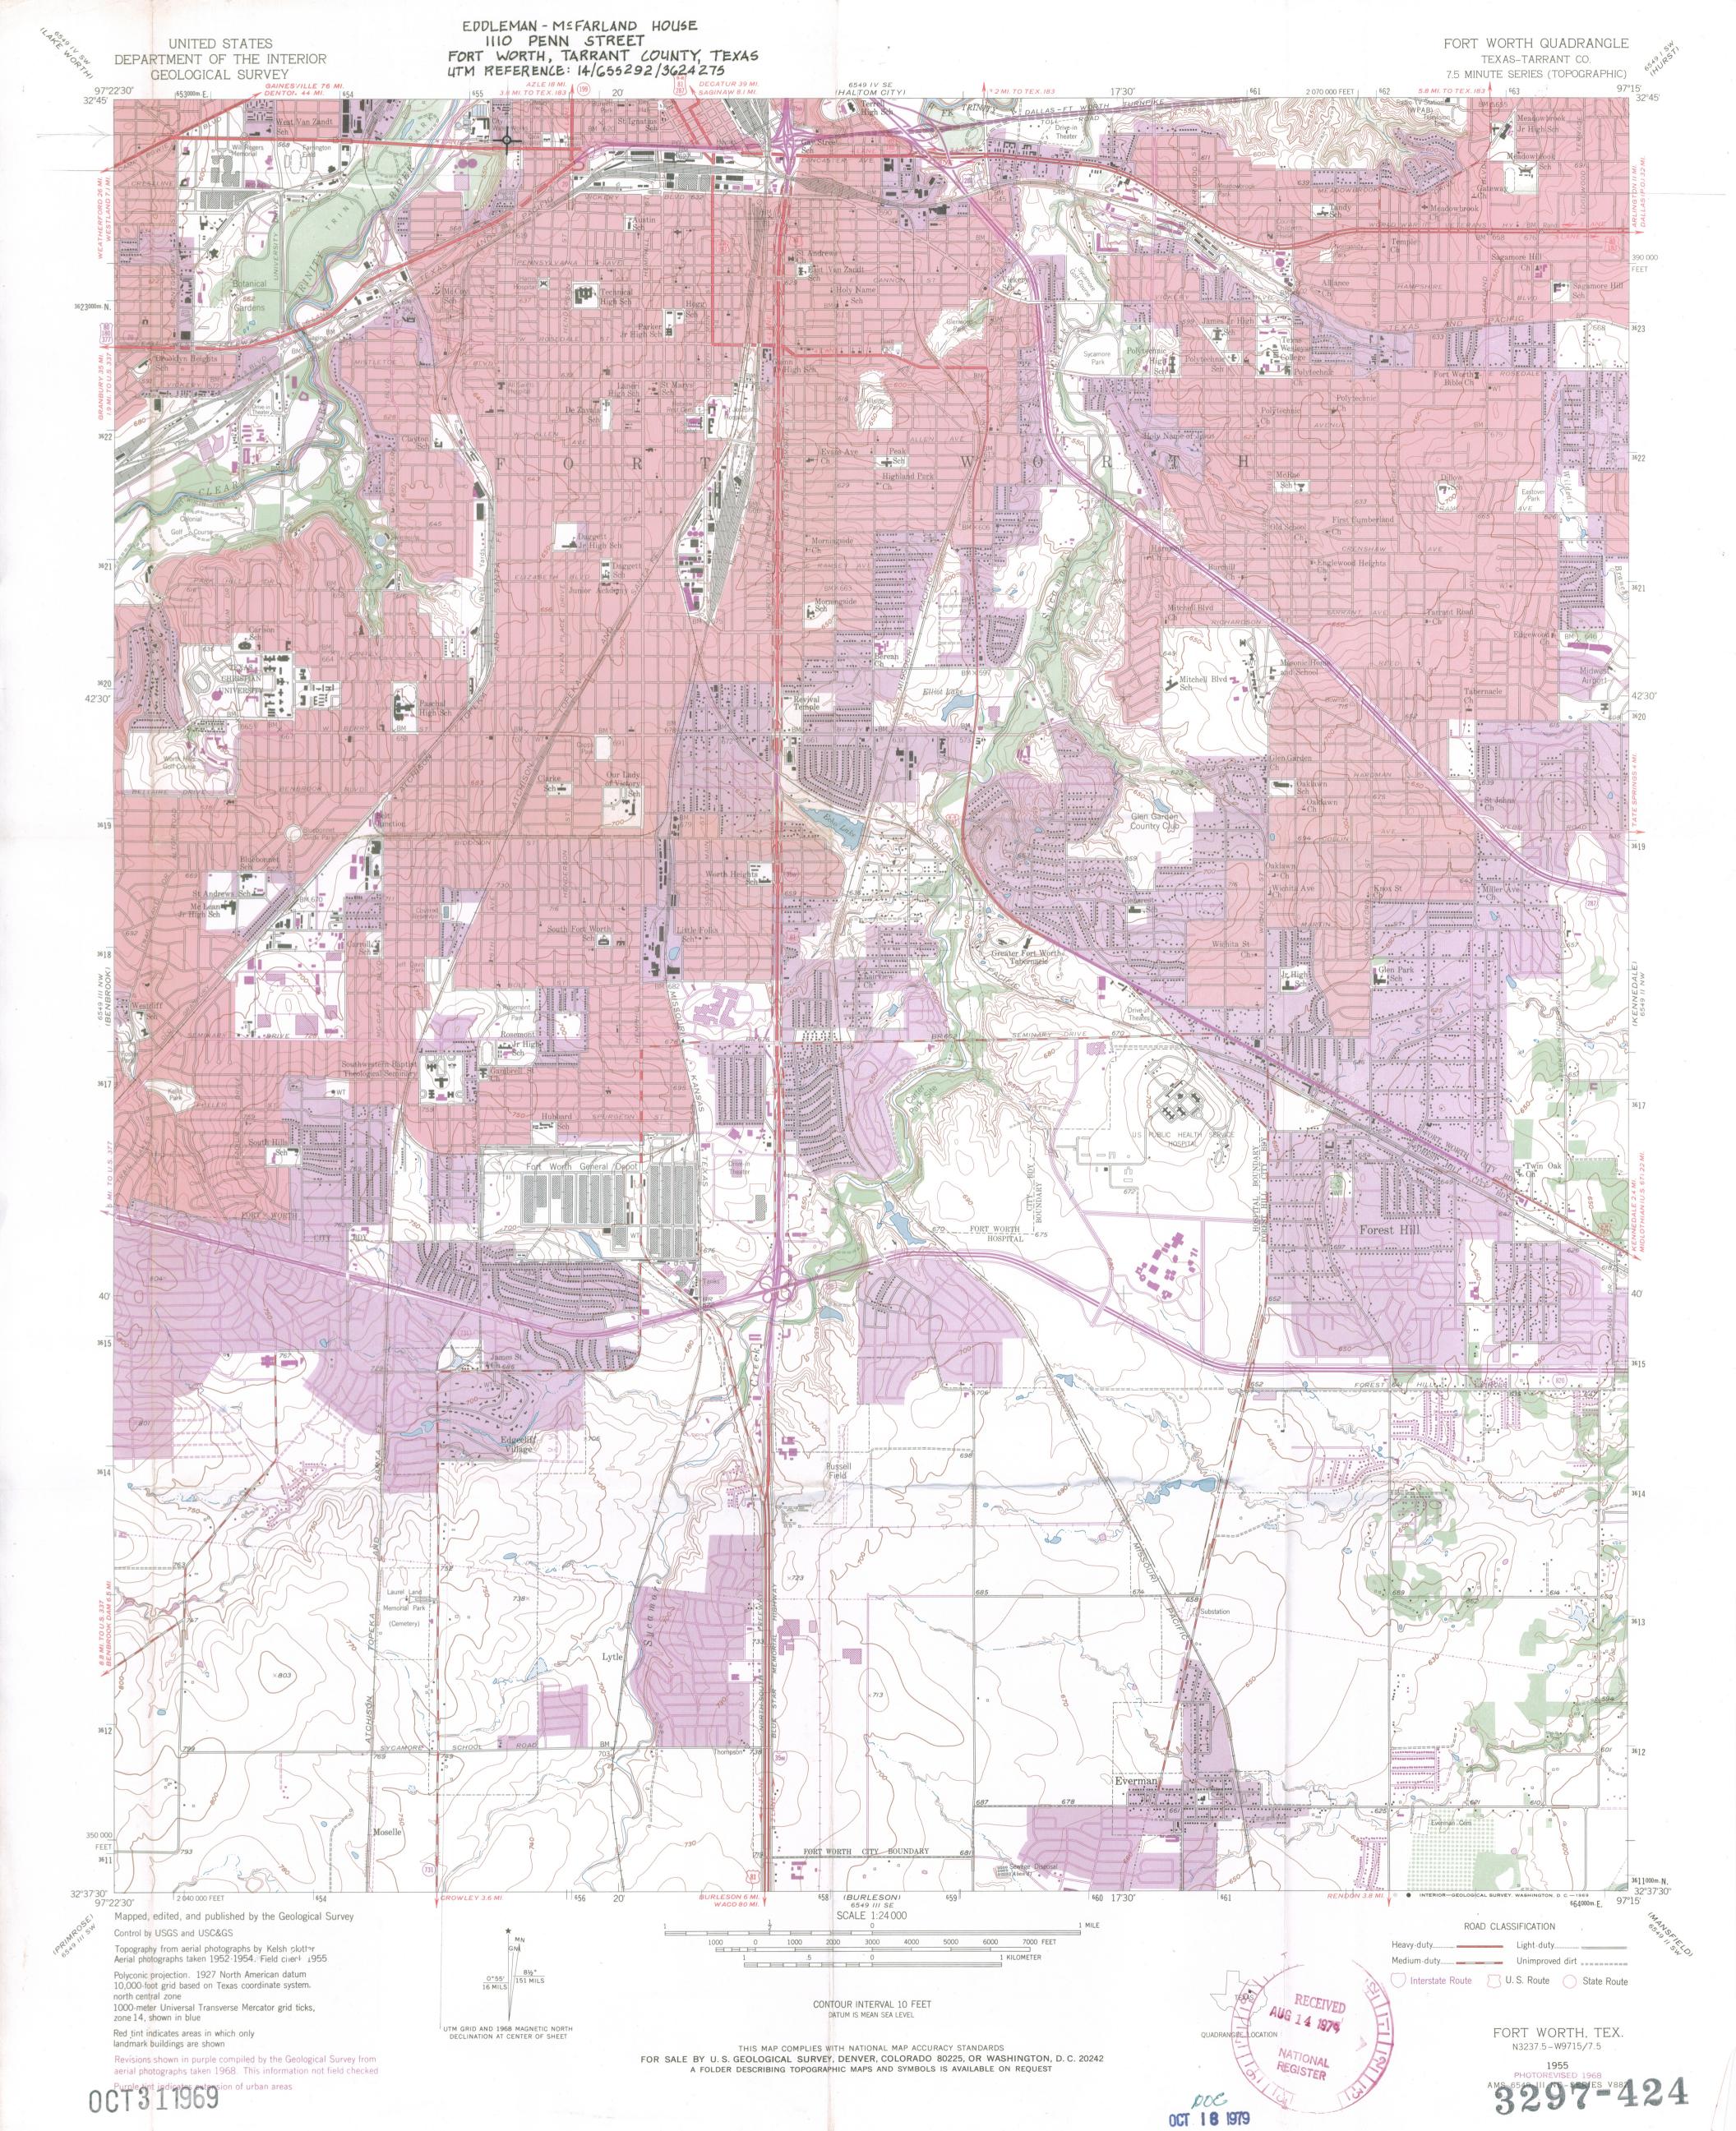

Form No. 10-300 (Rev. 10-74)

UNITED STATES DEPARTMENT OF THE INTERIOR NATIONAL PARK SERVICE

NATIONAL REGISTER OF HISTORIC PLACES INVENTORY - NOMINATION FORM

Austin,

FOR NPS USE ONLY

AUG 14 1979

RECEIVED

Texas 78711