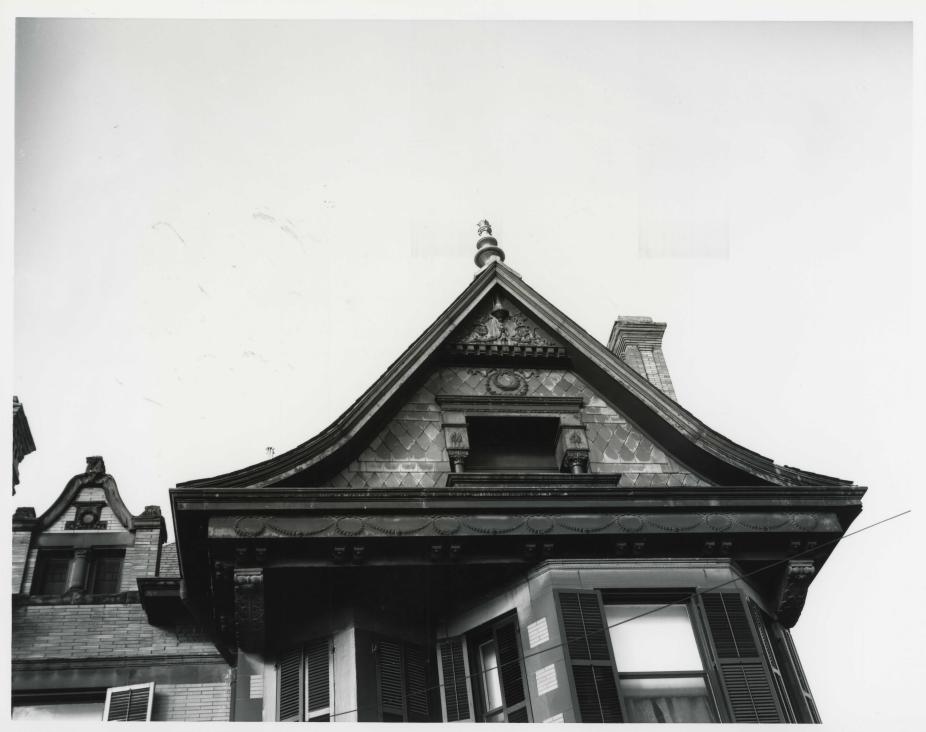

| Entered <u>OCT 18 1979</u> |
| Federal Register Entry 11.6.79 Re-submit                                                                                      |                            |

United States Department of the Interior - Heritage Conservation and Recreation Service



Eddleman-McFarland House 1110 Penn Street Fort Worth, Tarrant County, Texas

Photo by Texas Historical Commission, 1970. (Although not current, photo is still accurate).

North facade.

Photo #1/4 AUG 14 1979

OCT 18 1979



TEXAS HISTORICAL COMMISSION

Eddleman-McFarland House 1110 Penn Street Fort Worth, Tarrant County, Texas

Photo by Texas Historical Commission, 1970. (Although not current, photo is still accurate).

Southeast oblique.

Photo #294

AUG 14 1979

OCT 18 1979



TEXAS HISTORICAL COMMISSION

Eddleman-McFarland House 1110 Penn Street Fort Worth, Tarrant County, Texas

Photo by Texas Historical Commission, 1970.

(Although not current, photo is still accurate).

Detail of main (east) facade.

Photo #344

AUG 1 4 1979

POE OCT '18 1979



Eddleman-McFarland House
1110 Penn Street
Fort Worth, Tarrant County, Texas
Photo by Danny Hardy, Texas
Historical Commission, 1979
Southeast oblique
Photo #41/4

SEP 27 1979





# Eddleman - Mac Farland House

The Junior League of Fort Worth, Inc.

August 30, 1979

Mr. Charles A. Herrington
Acting Keeper of the National Register
United States Department of the Interior
Heritage Conservation and Recreation Service
Pension Building
440 G. Street, N. W.
Washington, D. C. 20243

Dear Mr. Herrington,

The Junior Leagu