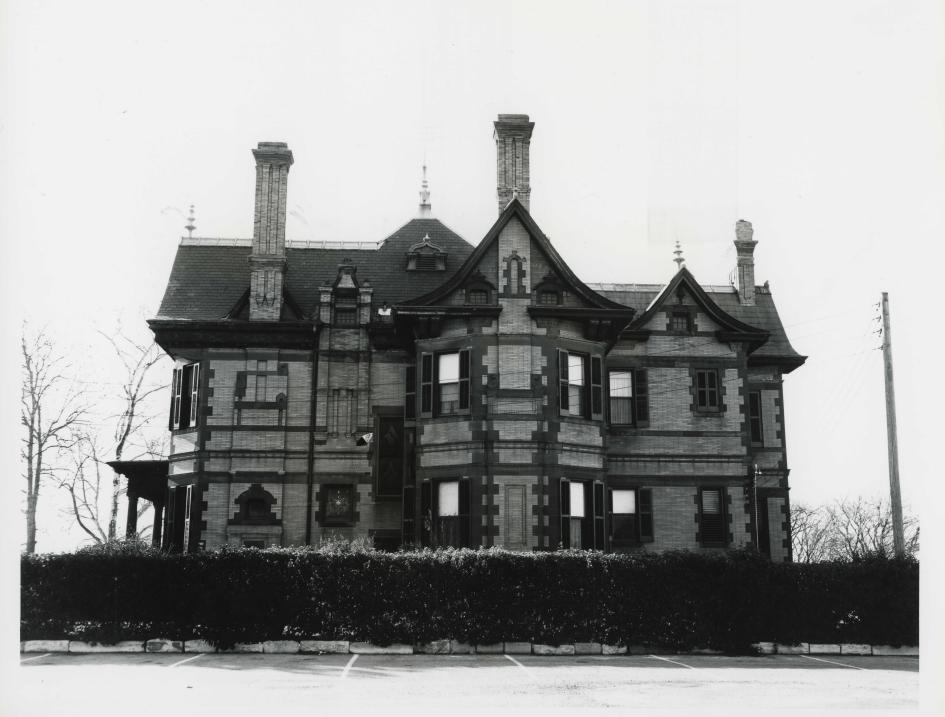

| KEEPER                     |
|                                                                                                                               |                            |
|                                                                                                                               |                            |
| National Register Write-up Send-back                                                                                          | Entered <u>OCT 18 1979</u> |
| Federal Register Entry 11.6.79 Re-submit                                                                                      |                            |

United States Department of the Interior - Heritage Conservation and Recreation Service



Eddleman-McFarland House 1110 Penn Street Fort Worth, Tarrant County, Texas

Photo by Texas Historical Commission, 1970. (Although not current, photo is still accurate).

North facade.

Photo #1/4 AUG 14 1979

OCT 18 1979



TEXAS HISTORICAL COMMISSION

Eddleman-McFarland House 1110 Penn Street Fort Worth, Tarrant County, Texas

Photo by Texas Historical Commission, 1970. (Although not current, photo is still accurate).

Southeast oblique.

Photo #294

AUG 14 1979

OCT 18 1979



TEXAS HISTORICAL COMMISSION

Eddleman-McFarland House 1110 Penn Street Fort Worth, Tarrant County, Texas

Photo by Texas Historical Commission, 1970.

(Although not current, photo is still accurate).

Detail of main (east) facade.

Photo #344

AUG 1 4 1979

POE OCT '18 1979



Eddleman-McFarland House
1110 Penn