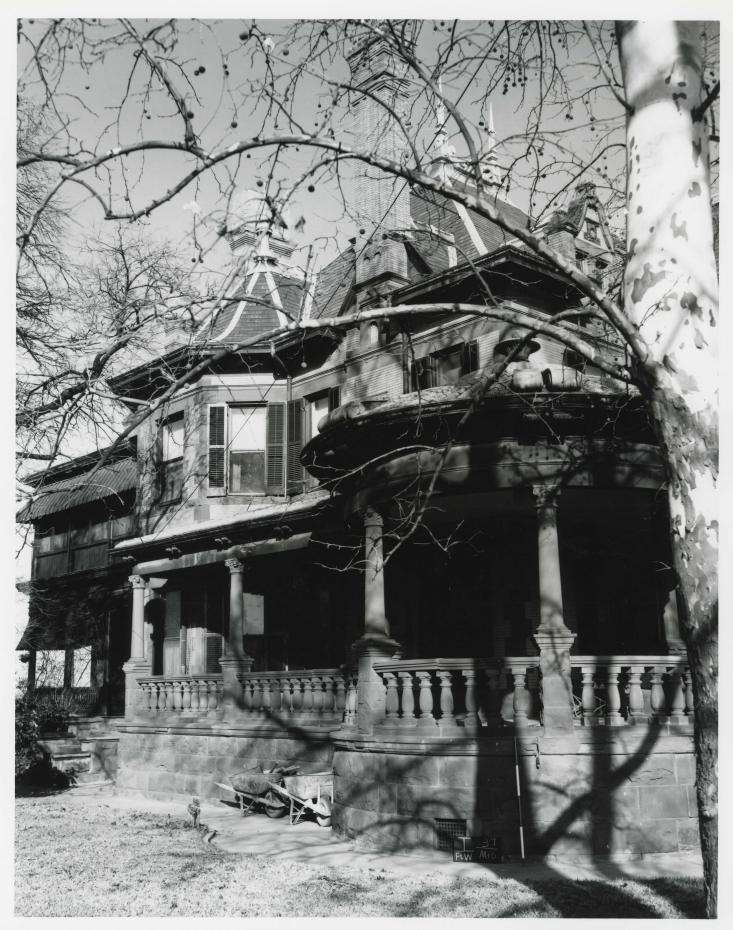

|
|                                                                                                                               |                            |
| National Register Write-up Send-back                                                                                          | Entered <u>OCT 18 1979</u> |
| Federal Register Entry 11.6.79 Re-submit                                                                                      |                            |

United States Department of the Interior - Heritage Conservation and Recreation Service



Eddleman-McFarland House 1110 Penn Street Fort Worth, Tarrant County, Texas

Photo by Texas Historical Commission, 1970. (Although not current, photo is still accurate).

North facade.

Photo #1/4 AUG 14 1979

OCT 18 1979



TEXAS HISTORICAL COMMISSION

Eddleman-McFarland House 1110 Penn Street Fort Worth, Tarrant County, Texas

Photo by Texas Historical Commission, 1970. (Although not current, photo is still accurate).

Southeast oblique.

Photo #294

AUG 14 1979

OCT 18 1979



TEXAS HISTORICAL COMMISSION

Eddleman-McFarland House 1110 Penn Street Fort Worth, Tarrant County, Texas

Photo by Texas Historical Commission, 1970.

(Although not current, photo is still accurate).

Detail of main (east) facade.

Photo #344

AUG 1 4 1979

POE OCT '18 1979



Eddleman-McFarland House
1110 Penn Street
Fort Worth, Tarrant County, Texas
Photo by Danny Hardy, Texas
Historical Commission, 1979
Southeast oblique
Photo #41/4

SEP 27 1979





# Eddleman - Mac Farland House

The Junior League of Fort Worth, Inc.

August 30