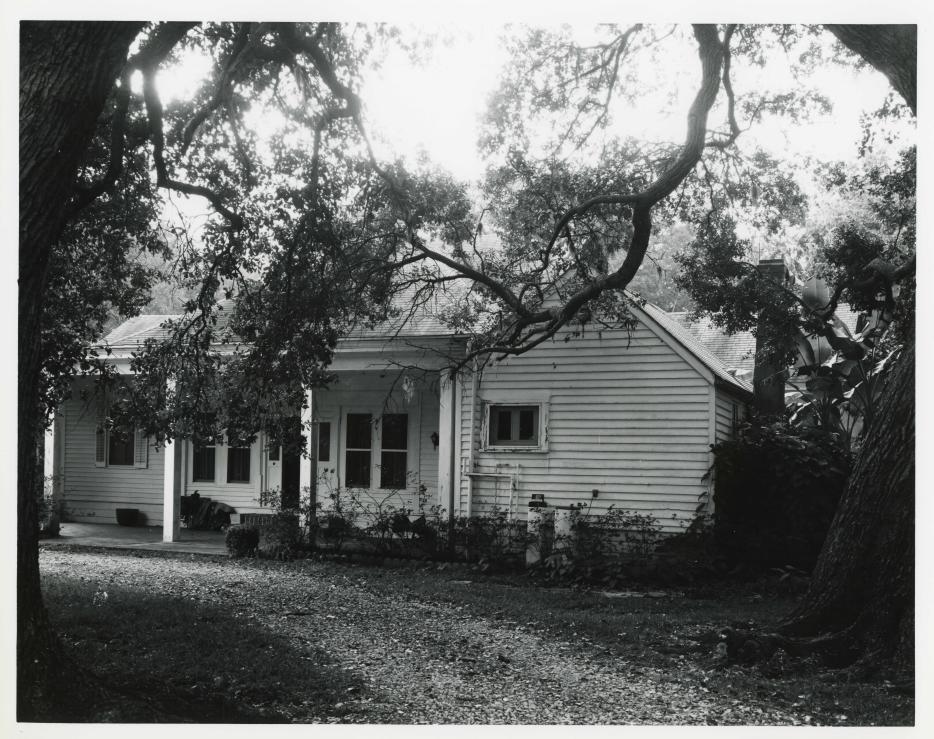

The main house dates from 1909. Extant structures formed the base for what became a typical early twentieth century farmhouse. It is a one story frame house, covered with clapboards and painted white. The hip roof is covered with asbestos shingles. The main entrance, facing south toward the gate, was moved to the north facade. The former entrance porch was enclosed with screening. What had been a porch at the rear of the house was completely enclosed to form a hall. Its brick floor attests to its earlier function. A four bay porch extends from there.

Many other features express the almost organic evolution the Durazno house has undergone. Most of the windows are 2/2 double hung sash, except for the 6/6 and one small casement in the kitchen, which are the only visible reminders of the old log kitchen hidden in the walls. On the east facade, metal casements delineate another recent porch enclosure. Door sizes vary,