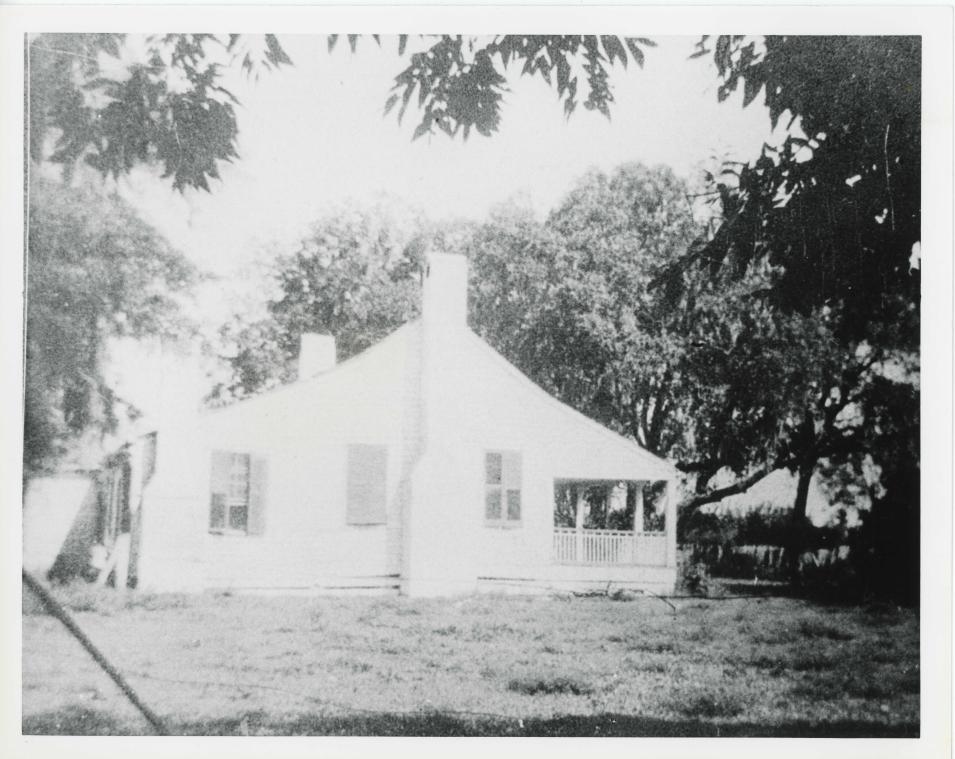

The main house dates from 1909. Extant structures formed the base for what became a typical early twentieth century farmhouse. It is a one story frame house, covered with clapboards and painted white. The hip roof is covered with asbestos shingles. The main entrance, facing south toward the gate, was moved to the north facade. The former entrance porch was enclosed with screening. What had been a porch at the rear of the house was completely enclosed to form a hall. Its brick floor attests to its earlier function. A four bay porch extends from there.

Many other features express the almost organic evolution the Durazno house has undergone. Most of the windows are 2/2 double hung sash, except for the 6/6 and one small casement in the kitchen, which are the only visible reminders of the old log kitchen hidden in the walls. On the east facade, metal casements delineate another recent porch enclosure. Door sizes vary,