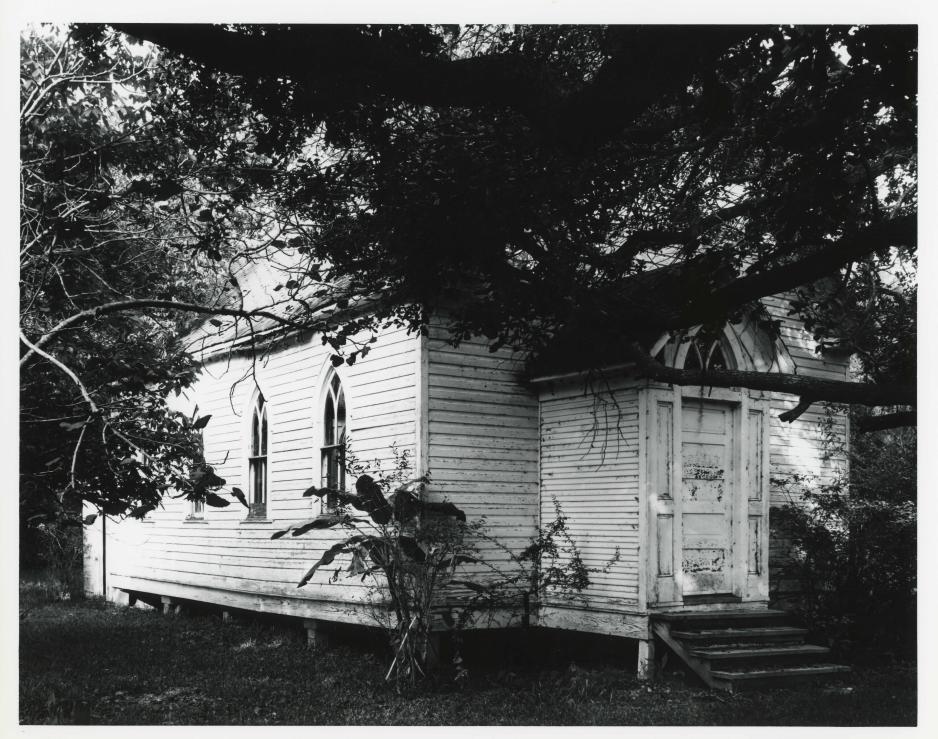

Many associated structures besides the aforementioned log shed, cistern, and gatepost occupy the nominated property. Just north of the house is a rusted syrup kettle, possibly left from the sugar processing period. To the northeast are 3 small nondescript barn outbuildings constructed in the twentieth century. Another frame shed lies approximately 150' southwest of the house. To its north is a frame playhouse, built in the same moderate late Victorian style as parts of the main building. A Carpenter Gothic church completes the group. Also white frame, it features pointed arch windows and a separately roofed entryway. Built in about 1900 ain nearby Perry's Landing, the Second Presbyterian Church was moved onto the Durazno property during the 1940's. Although an unusual addition to the farmstead, the church building appears natural in its setting, since the materials and scale are comparable to the house. It is used for storage.