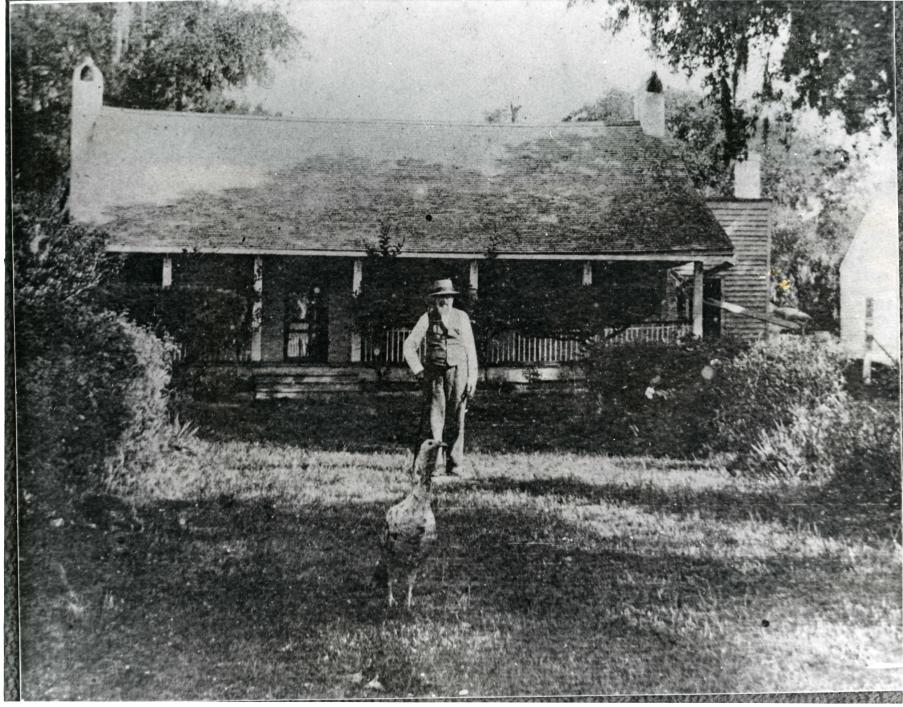

The main house dates from 1909. Extant structures formed the base for what became a typical early twentieth century farmhouse. It is a one story frame house, covered with clapboards and painted white. The hip roof is covered with asbestos shingles. The main entrance, facing south toward the gate, was moved to the north facade. The former entrance porch was enclosed with screening. What had been a porch at the rear of the house was completely enclosed to form a hall. Its brick floor attests to its earlier function. A four bay porch extends from there.

The plantation remained in the Bryan family until 1928. During that period, it underwent various alterations and additions, the most extensive being the transformation of the main buildings into a twentieth century farmhouse. R.E.L. Stringfellow owned the property until the 1940's; his wife continued ownership until the early 1970's, when it passed to Mrs. Stringfellow's nephew Percival Beacroft Jr. Mr. Beacroft's mother Pollye lives at Durazno and maintains the property well.