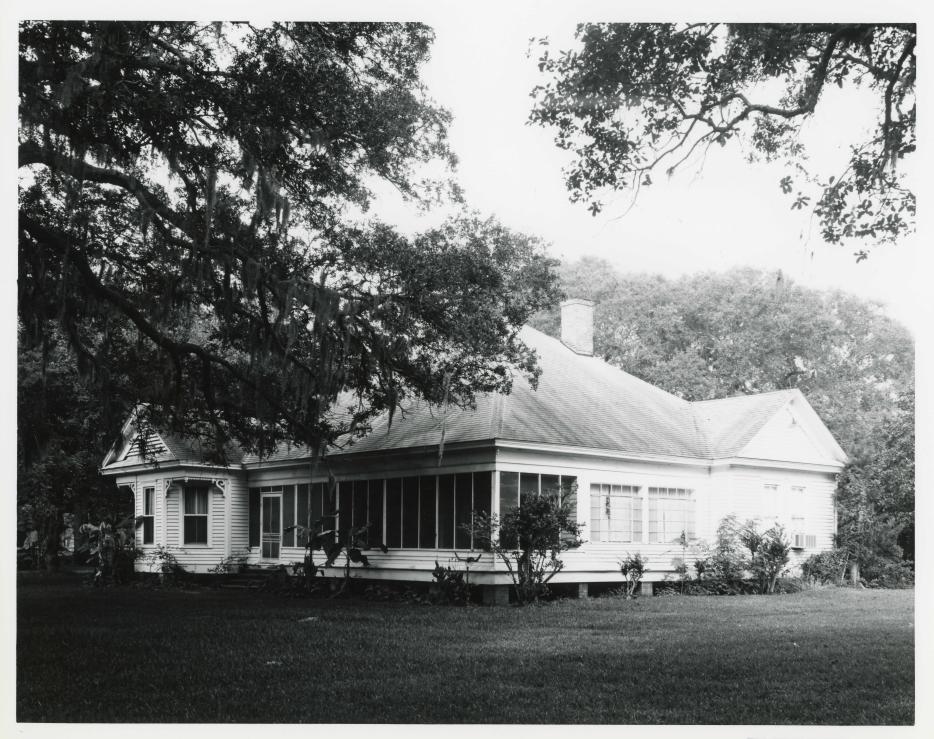

The main house dates from 1909. Extant structures formed the base for what became a typical early twentieth century farmhouse. It is a one story frame house, covered with clapboards and painted white. The hip roof is covered with asbestos shingles. The main entrance, facing south toward the gate, was moved to the north facade. The former entrance porch was enclosed with screening. What had been a porch at the rear of the house was completely enclosed to form a hall. Its brick floor attests to its earlier function. A four bay porch extends from there.

Many other features express the almost organic evolution the Durazno house has undergone. Most of the windows are 2/2 double hung sash, except for the 6/6 and one small casement in the kitchen, which are the only visible reminders of the old log kitchen hidden in the walls. On the east facade, metal casements delineate another recent porch enclosure. Door sizes vary,