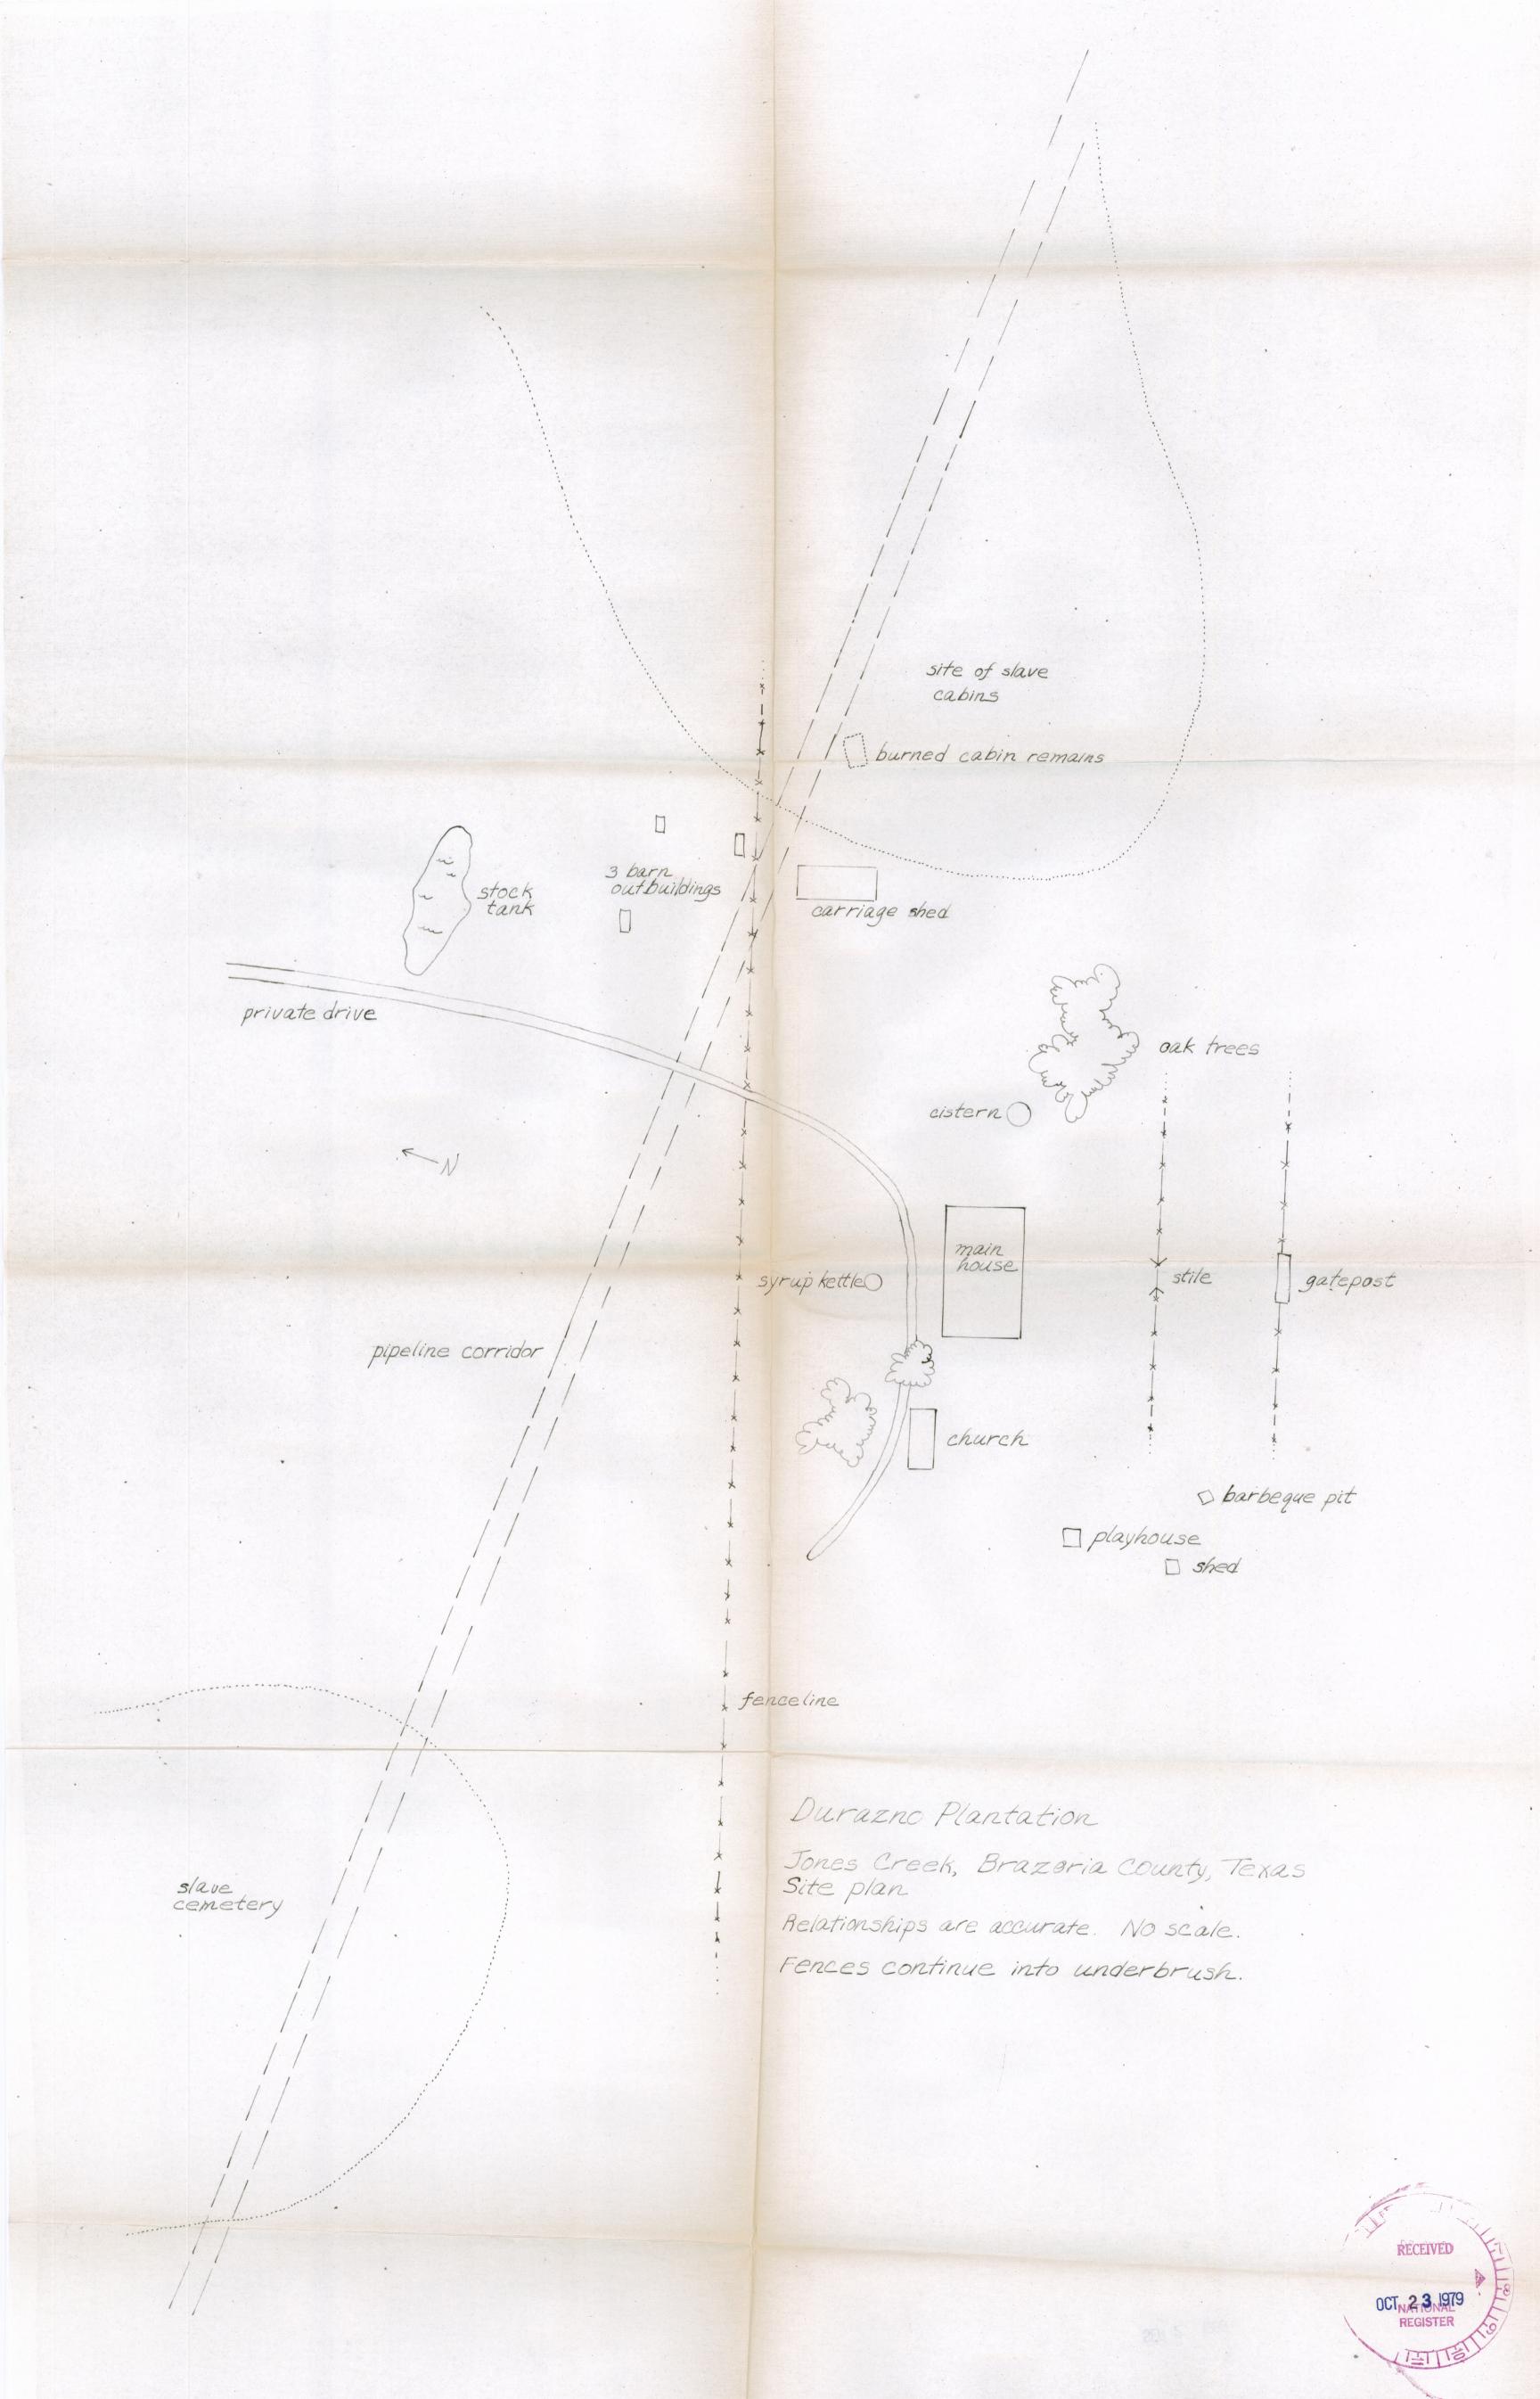

Durazno Plantation was first settled during the late 1840's. At that time, it consisted of several simple buildings serving residential and farm functions. Much of the original complex has been demolished over the years; other elements remain either intact or as inocrporated into the later house. Two structures known to have been connected by the later construction are a plantation office and the detached kitchen. Built in a style typical of early colonies, the office was a one story structure with three fireplaces, wood shingle roof, and a six-bay inset porch. Investigation during the repair of the present kitchen revealed that the original was of logs. Another log building, used for living space, was located east of the office near the cistern. An old photo indicates it was covered by weatherboards and boards-and-battens, and was pierced by 6/6 windows. This house has been removed. Still remaining from the ante-bellum period unaltered is a brick gatepost, once half of a pair, and a brick cistern. A log carriage house, later used as a smoke house, still stands on the property as a storage shed, but was covered with weather boards early in this century. The log construction is clearly visible on the interior. Once a prominent feature, but now evident only from brick chimney ruins, was a string of approximatley 12 slave cabins. The last surviving cabin was described as a one room structure built around 4 live oaks or bois d'arc timbers sunk in the ground and with framing placed around them. A door and window faced south, another door pierced the north wall. A fireplace occupied the west wall. The room measured approximatley 10'x10' and the floor was about 12" off the ground. It burned in 1959, shortly after its restoration.

Many associated structures besides the aforementioned log shed, cistern, and gatepost occupy the nominated property. Just north of the house is a rusted syrup kettle, possibly left from the sugar processing period. To the northeast are 3 small nondescript barn outbuildings constructed in the twentieth century. Another frame shed lies approximately 150' southwest of the house. To its north is a frame playhouse, built in the same moderate late Victorian style as parts of the main building. A Carpenter Gothic church completes the group. Also white frame, it features pointed arch windows and a separately roofed entryway. Built in about 1900 ain nearby Perry's Landing, the Second Presbyterian Church was moved onto the Durazno property during the 1940's. Although an unusual addition to the farmstead, the church building appears natural in its setting, since the materials and scale are comparable to the house. It is used for storage.

The final elements contributing to the Durazno property's significance is a slave cemetery, located approximately 225 meters northwest of the house. Buried there are members of the Hobbs, Edwards, and Hardaman families, all of whom served the Bryans. Descendants of the slaves have pointed out the unmarked site. Reconnaissance by a professional archeologist indicated they are correct. Judging from ground cover, rodent activity, and other clues, an estimate of 1000 square meters can be made for the site's extent. It is further threatened by additional pipelines, which already cross the cemetery.

Boundary justification:

Inclusion of a large amount of property in the nominated land is advisable primarily because the extent of historic archeological remains is not known. As indicated on the site plan, the edges of the slave cemetery and slave cabins ruins area are not exactly determined. Remains of slave cabins are believed to extend to the eastern limits of the Beacroft property, and possibly beyond. is guite likely that additional artifacts will be found in other areas not yet investigated, due to the plantation's long and prominent history. Although an ostensibly arbitrary boundary, it encloses a maximum of potential sites that may contribute more archeological data. Allowance for a proper environmental context is also crucial for Durazno Plantation's maintenance of significance. Because of increased commercial activity in the general vicinity, the large acreage is recommended to help retain the present ambiance. All the property nominated was part of the original plantation.