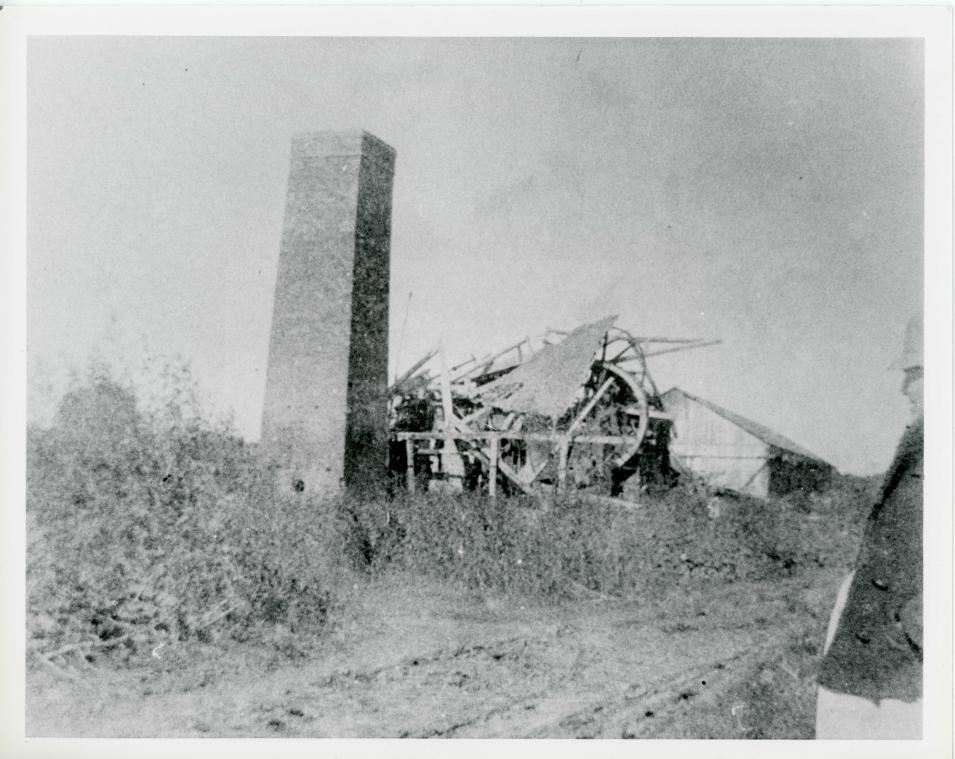

Durazno Plantation was first settled during the late 1840's. At that time, it consisted of several simple buildings serving residential and farm functions. Much of the original complex has been demolished over the years; other elements remain either intact or as inocrporated into the later house. Two structures known to have been connected by the later construction are a plantation office and the detached kitchen. Built in a style typical of early colonies, the office was a one story structure with three fireplaces, wood shingle roof, and a six-bay inset porch. Investigation during the repair of the present kitchen revealed that the original was of logs. Another log building, used for living space, was located east of the office near the cistern. An old photo indicates it was covered by weatherboards and boards-and-battens, and was pierced by 6/6 windows. This house has been removed. Still remaining from the ante-bellum period unaltered is a brick gatepost, once half of a pair, and a brick cistern. A log carriage house, later used as a smoke house, still stands on the property as a storage shed, but was covered with weather boards early in this century. The log construction is clearly visible on the interior. Once a prominent feature, but now evident only from brick chimney ruins, was a string of approximatley 12 slave cabins. The last surviving cabin was described as a one room structure built around 4 live oaks or bois d'arc timbers sunk in the ground and with framing placed around them. A door and window faced south, another door pierced the north wall. A fireplace occupied the west wall. The room measured approximatley 10'x10' and the floor was about 12" off the ground. It burned in 1959, shortly after its restoration.