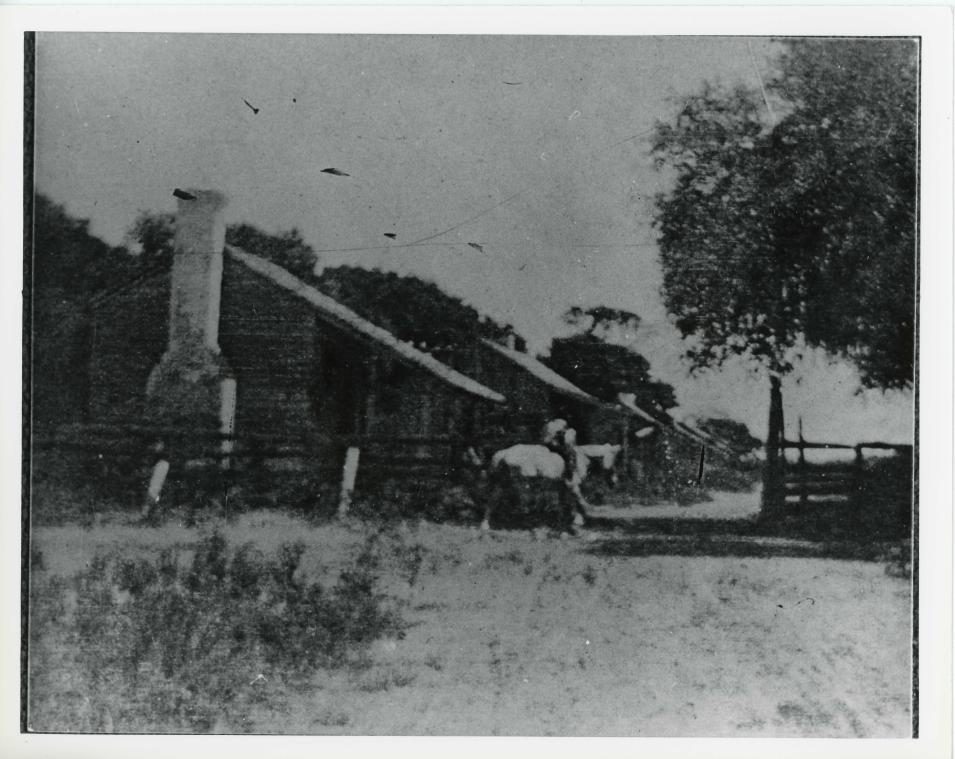

Durazno Plantation was first settled during the late 1840's. At that time, it consisted of several simple buildings serving residential and farm functions. Much of the original complex has been demolished over the years; other elements remain either intact or as inocrporated into the later house. Two structures known to have been connected by the later construction are a plantation office and the detached kitchen. Built in a style typical of early colonies, the office was a one story structure with three fireplaces, wood shingle roof, and a six-bay inset porch. Investigation during the repair of the present kitchen revealed that the original was of logs. Another log building, used for living space, was located east of the office near the cistern. An old photo indicates it was covered by weatherboards and boards-and-battens, and was pierced by 6/6 windows. This house has been removed. Still remaining from the ante-bellum period unaltered is a brick gatepost, once half of a pair, and a brick cistern. A log carriage house, later used as a smoke house, still stands on the property as a storage shed, but was covered with weather boards early in this century. The log construction is clearly visible on the interior. Once a prominent feature, but now evident only from brick chimney ruins, was a string of approximatley 12 slave cabins. The last surviving cabin was described as a one room structure built around 4 live oaks or bois d'arc timbers sunk in the ground and with framing placed around them. A door and window faced south, another door pierced the north wall. A fireplace occupied the west wall. The room measured approximatley 10'x10' and the floor was about 12" off the ground. It burned in 1959, shortly after its restoration.