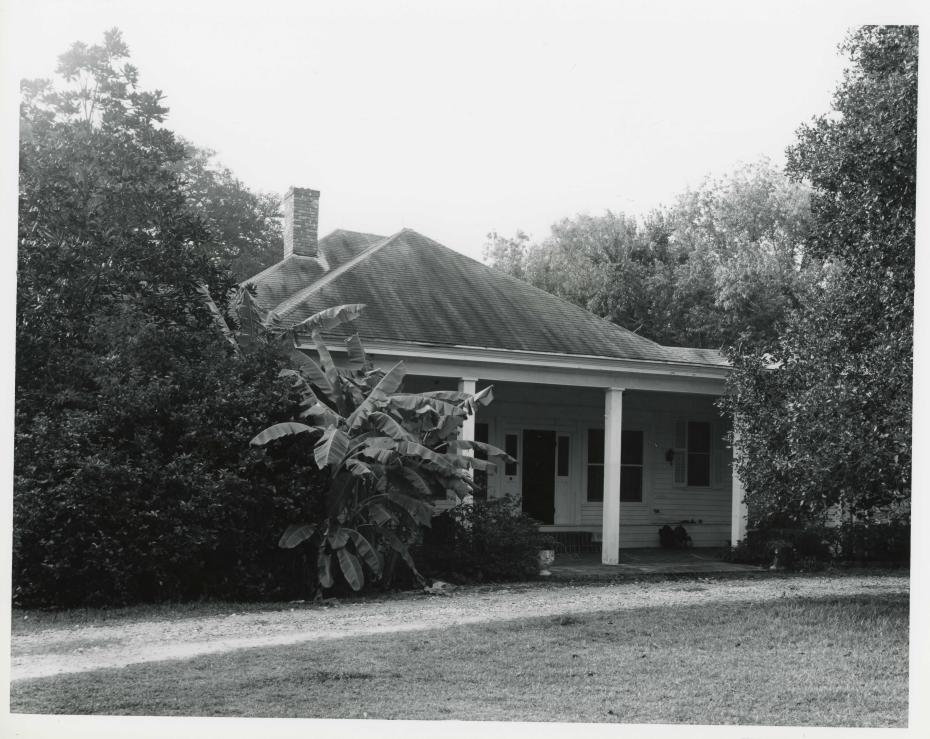

The main house dates from 1909. Extant structures formed the base for what became a typical early twentieth century farmhouse. It is a one story frame house, covered with clapboards and painted white. The hip roof is covered with asbestos shingles. The main entrance, facing south toward the gate, was moved to the north facade. The former entrance porch was enclosed with screening. What had been a porch at the rear of the house was completely enclosed to form a hall. Its brick floor attests to its earlier function. A four bay porch extends from there.

Many other features express the almost organic evolution the Durazno house has undergone. Most of the windows are 2/2 double hung sash, except for the 6/6 and one small casement in the kitchen, which are the only visible reminders of the old log kitchen hidden in the walls. On the east facade, metal casements delineate another recent porch enclosure. Door sizes vary,

#### NATIONAL REGISTER OF HISTORIC PLACES INVENTORY -- NOMINATION FORM

FOR HCRS USE ONLY

RECEIVED JUL 3 0 1979

DATE ENTERED. SEP, 2 1980

**CONTINUATION SHEET** 

ITEM NUMBER 7

PAGE 1

including an exceptionally wide back door that dates from the plantation office building, and a typical Victorian pocket door. The interior plan also is highly irregular, but forms a comfortable and liveable space.