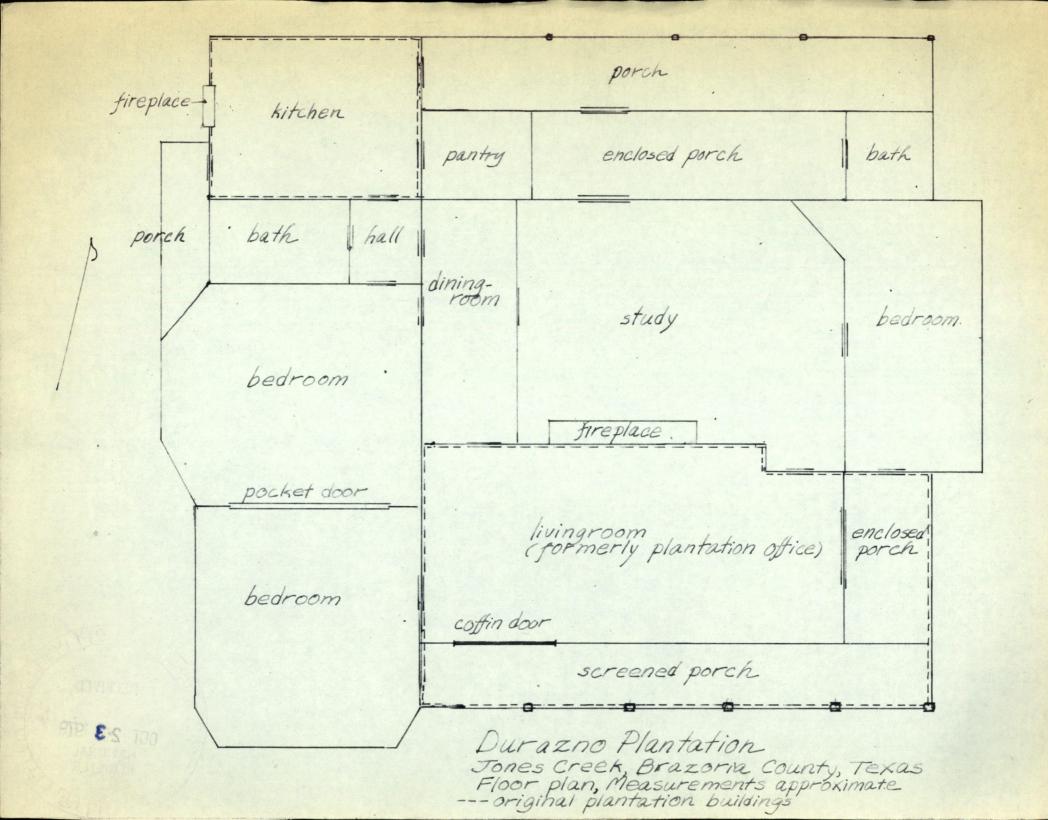

Durazno Plantation was first settled during the late 1840's. At that time, it consisted of several simple buildings serving residential and farm functions. Much of the original complex has been demolished over the years; other elements remain either intact or as inocrporated into the later house. Two structures known to have been connected by the later construction are a plantation office and the detached kitchen. Built in a style typical of early colonies, the office was a one story structure with three fireplaces, wood shingle roof, and a six-bay inset porch. Investigation during the repair of the present kitchen revealed that the original was of logs. Another log building, used for living space, was located east of the office near the cistern. An old photo indicates it was covered by weatherboards and boards-and-battens, and was pierced by 6/6 windows. This house has been removed. Still remaining from the ante-bellum period unaltered is a brick gatepost, once half of a pair, and a brick cistern. A log carriage house, later used as a smoke house, still stands on the property as a storage shed, but was covered with weather boards early in this century. The log construction is clearly visible on the interior. Once a prominent feature, but now evident only from brick chimney ruins, was a string of approximatley 12 slave cabins. The last surviving cabin was described as a one room structure built around 4 live oaks or bois d'arc timbers sunk in the ground and with framing placed around them. A door and window faced south, another door pierced the north wall. A fireplace occupied the west wall. The room measured approximatley 10'x10' and the floor was about 12" off the ground. It burned in 1959, shortly after its restoration.

The main house dates from 1909. Extant structures formed the base for what became a typical early twentieth century farmhouse. It is a one story frame house, covered with clapboards and painted white. The hip roof is covered with asbestos shingles. The main entrance, facing south toward the gate, was moved to the north facade. The former entrance porch was enclosed with screening. What had been a porch at the rear of the house was completely enclosed to form a hall. Its brick floor attests to its earlier function. A four bay porch extends from there.

Many other features express the almost organic evolution the Durazno house has undergone. Most of the windows are 2/2 double hung sash, except for the 6/6 and one small casement in the kitchen, which are the only visible reminders of the old log kitchen hidden in the walls. On the east facade, metal casements delineate another recent porch enclosure. Door sizes vary,

#### NATIONAL REGISTER OF HISTORIC PLACES INVENTORY -- NOMINATION FORM

FOR HCRS USE ONLY

RECEIVED JUL 3 0 1979

DATE ENTERED. SEP, 2 1980

**CONTINUATION SHEET** 

ITEM NUMBER 7

PAGE 1

including an exceptionally wide back door that dates from the plantation office building, and a typical Victorian pocket door. The interior plan also is highly irregular, but forms a comfortable and liveable space.