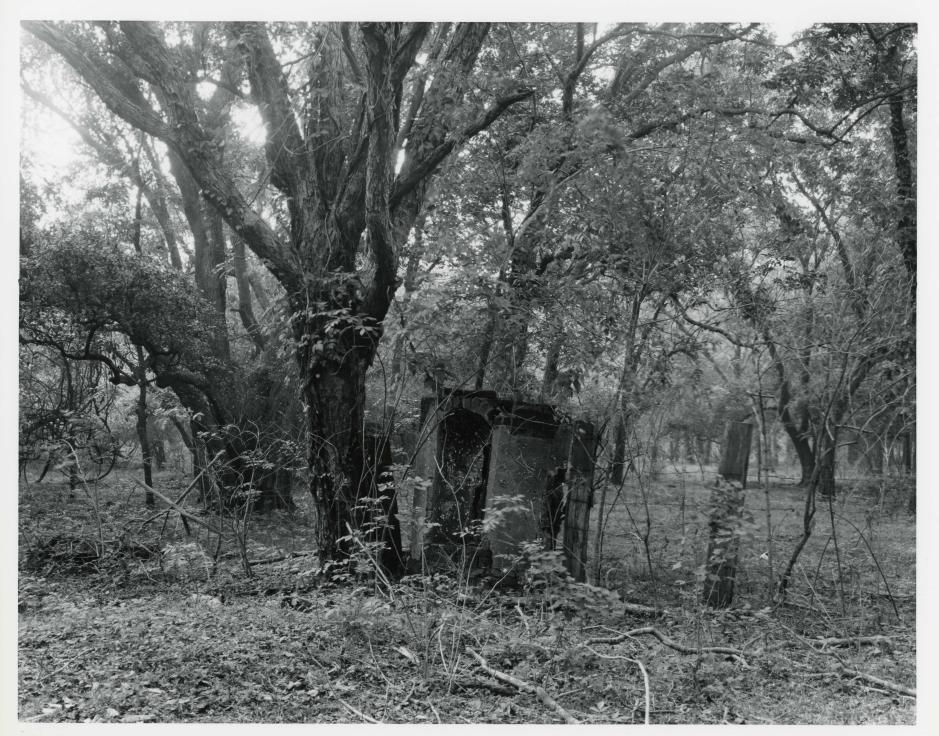

Durazno Plantation was first settled during the late 1840's. At that time, it consisted of several simple buildings serving residential and farm functions. Much of the original complex has been demolished over the years; other elements remain either intact or as inocrporated into the later house. Two structures known to have been connected by the later construction are a plantation office and the detached kitchen. Built in a style typical of early colonies, the office was a one story structure with three fireplaces, wood shingle roof, and a six-bay inset porch. Investigation during the repair of the present kitchen revealed that the original was of logs. Another log building, used for living space, was located east of the office near the cistern. An old photo indicates it was covered by weatherboards and boards-and-battens, and was pierced by 6/6 windows. This house has been removed. Still remaining from the ante-bellum period unaltered is a brick gatepost, once half of a pair, and a brick cistern. A log carriage house, later used as a smoke house, still stands on the property as a storage shed, but was covered with weather boards early in this century. The log construction is clearly visible on the interior. Once a prominent feature, but now evident only from brick chimney ruins, was a string of approximatley 12 slave cabins. The last surviving cabin was described as a one room structure built around 4 live oaks or bois d'arc timbers sunk in the ground and with framing placed around them. A door and window faced south, another door pierced the north wall. A fireplace occupied the west wall. The room measured approximatley 10'x10' and the floor was about 12" off the ground. It burned in 1959, shortly after its restoration.

The final elements contributing to the Durazno property's significance is a slave cemetery, located approximately 225 meters northwest of the house. Buried there are members of the Hobbs, Edwards, and Hardaman families, all of whom served the Bryans. Descendants of the slaves have pointed out the unmarked site. Reconnaissance by a professional archeologist indicated they are correct. Judging from ground cover, rodent activity, and other clues, an estimate of 1000 square meters can be made for the site's extent. It is further threatened by additional pipelines, which already cross the cemetery.