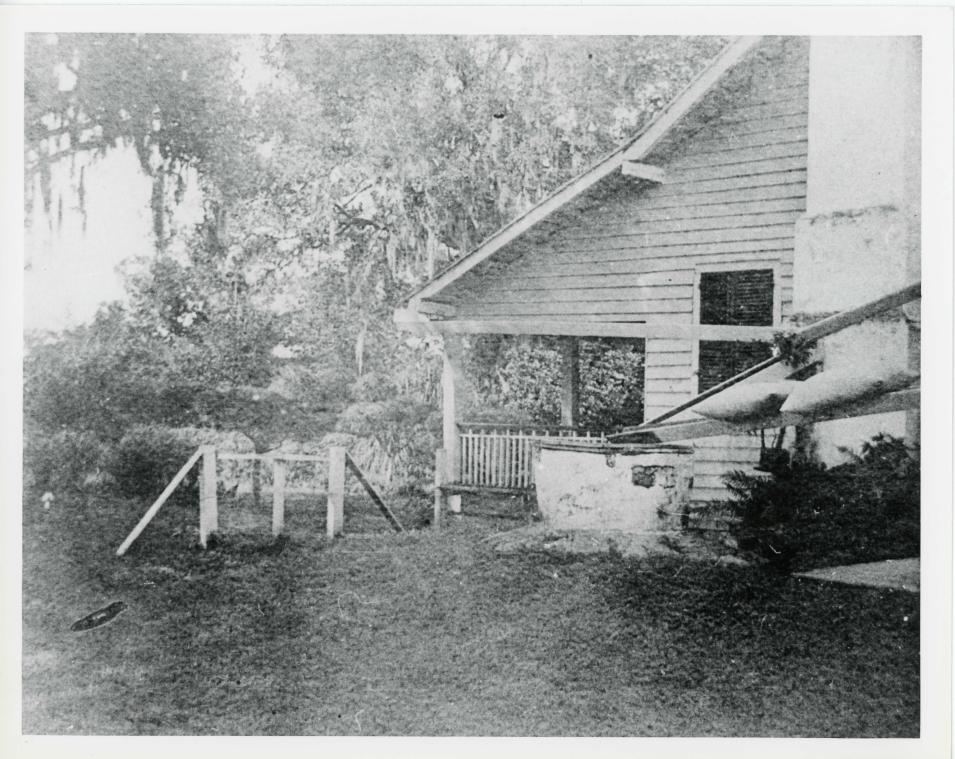

Durazno Plantation was first settled during the late 1840's. At that time, it consisted of several simple buildings serving residential and farm functions. Much of the original complex has been demolished over the years; other elements remain either intact or as inocrporated into the later house. Two structures known to have been connected by the later construction are a plantation office and the detached kitchen. Built in a style typical of early colonies, the office was a one story structure with three fireplaces, wood shingle roof, and a six-bay inset porch. Investigation during the repair of the present kitchen revealed that the original was of logs. Another log building, used for living space, was located east of the office near the cistern. An old photo indicates it was covered by weatherboards and boards-and-battens, and was pierced by 6/6 windows. This house has been removed. Still remaining from the ante-bellum period unaltered is a brick gatepost, once half of a pair, and a brick cistern. A log carriage house, later used as a smoke house, still stands on the property as a storage shed, but was covered with weather boards early in this century. The log construction is clearly visible on the interior. Once a prominent feature, but now evident only from brick chimney ruins, was a string of approximatley 12 slave cabins. The last surviving cabin was described as a one room structure built around 4 live oaks or bois d'arc timbers sunk in the ground and with framing placed around them. A door and window faced south, another door pierced the north wall. A fireplace occupied the west wall. The room measured approximatley 10'x10' and the floor was about 12" off the ground. It burned in 1959, shortly after its restoration.

Many other features express the almost organic evolution the Durazno house has undergone. Most of the windows are 2/2 double hung sash, except for the 6/6 and one small casement in the kitchen, which are the only visible reminders of the old log kitchen hidden in the walls. On the east facade, metal casements delineate another recent porch enclosure. Door sizes vary,

Many associated structures besides the aforementioned log shed, cistern, and gatepost occupy the nominated property. Just north of the house is a rusted syrup kettle, possibly left from the sugar processing period. To the northeast are 3 small nondescript barn outbuildings constructed in the twentieth century. Another frame shed lies approximately 150' southwest of the house. To its north is a frame playhouse, built in the same moderate late Victorian style as parts of the main building. A Carpenter Gothic church completes the group. Also white frame, it features pointed arch windows and a separately roofed entryway. Built in about 1900 ain nearby Perry's Landing, the Second Presbyterian Church was moved onto the Durazno property during the 1940's. Although an unusual addition to the farmstead, the church building appears natural in its setting, since the materials and scale are comparable to the house. It is used for storage.