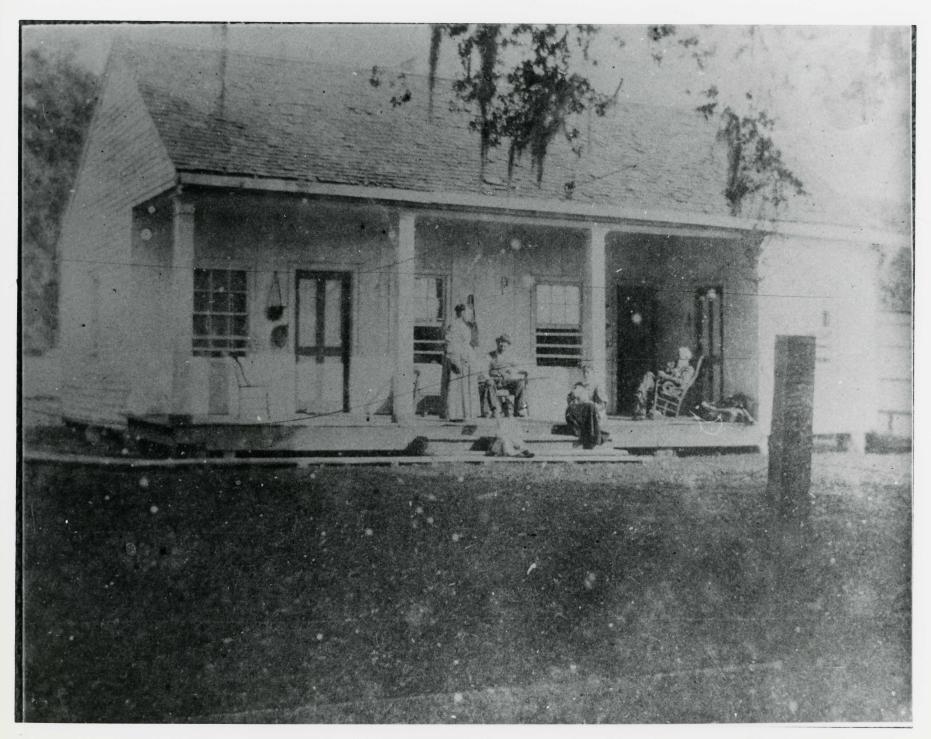

Durazno Plantation was first settled during the late 1840's. At that time, it consisted of several simple buildings serving residential and farm functions. Much of the original complex has been demolished over the years; other elements remain either intact or as inocrporated into the later house. Two structures known to have been connected by the later construction are a plantation office and the detached kitchen. Built in a style typical of early colonies, the office was a one story structure with three fireplaces, wood shingle roof, and a six-bay inset porch. Investigation during the repair of the present kitchen revealed that the original was of logs. Another log building, used for living space, was located east of the office near the cistern. An old photo indicates it was covered by weatherboards and boards-and-battens, and was pierced by 6/6 windows. This house has been removed. Still remaining from the ante-bellum period unaltered is a brick gatepost, once half of a pair, and a brick cistern. A log carriage house, later used as a smoke house, still stands on the property as a storage shed, but was covered with weather boards early in this century. The log construction is clearly visible on the interior. Once a prominent feature, but now evident only from brick chimney ruins, was a string of approximatley 12 slave cabins. The last surviving cabin was described as a one room structure built around 4 live oaks or bois d'arc timbers sunk in the ground and with framing placed around them. A door and window faced south, another door pierced the north wall. A fireplace occupied the west wall. The room measured approximatley 10'x10' and the floor was about 12" off the ground. It burned in 1959, shortly after its restoration.

The main house dates from 1909. Extant structures formed the base for what became a typical early twentieth century farmhouse. It is a one story frame house, covered with clapboards and painted white. The hip roof is covered with asbestos shingles. The main entrance, facing south toward the gate, was moved to the north facade. The former entrance porch was enclosed with screening. What had been a porch at the rear of the house was completely enclosed to form a hall. Its brick floor attests to its earlier function. A four bay porch extends from there.