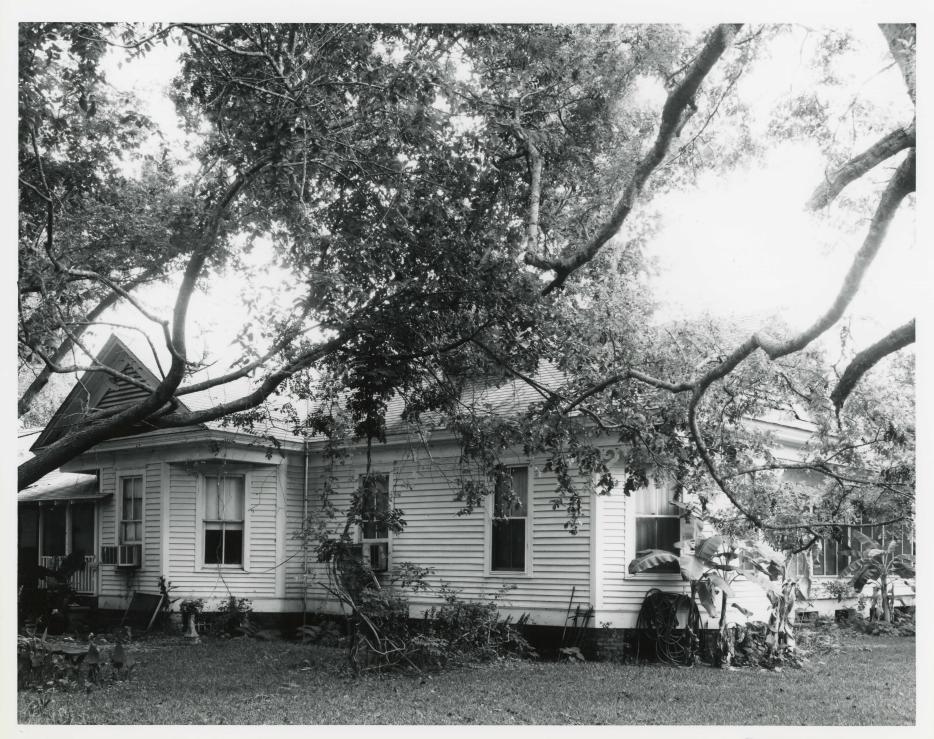

The main house dates from 1909. Extant structures formed the base for what became a typical early twentieth century farmhouse. It is a one story frame house, covered with clapboards and painted white. The hip roof is covered with asbestos shingles. The main entrance, facing south toward the gate, was moved to the north facade. The former entrance porch was enclosed with screening. What had been a porch at the rear of the house was completely enclosed to form a hall. Its brick floor attests to its earlier function. A four bay porch extends from there.

Many other features express the almost organic evolution the Durazno house has undergone. Most of the windows are 2/2 double hung sash, except for the 6/6 and one small casement in the kitchen, which are the only visible reminders of the old log kitchen hidden in the walls. On the east facade, metal casements delineate another recent porch enclosure. Door sizes vary,

#### NATIONAL REGISTER OF HISTORIC PLACES INVENTORY -- NOMINATION FORM

FOR HCRS USE ONLY

RECEIVED JUL 3 0 1979

DATE ENTERED. SEP, 2 1980

**CONTINUATION SHEET** 

ITEM NUMBER 7

PAGE 1

including an exceptionally wide back door that dates from the plantation office building, and a typical Victorian pocket door. The interior plan also is highly irregular, but forms a comfortable and liveable space.