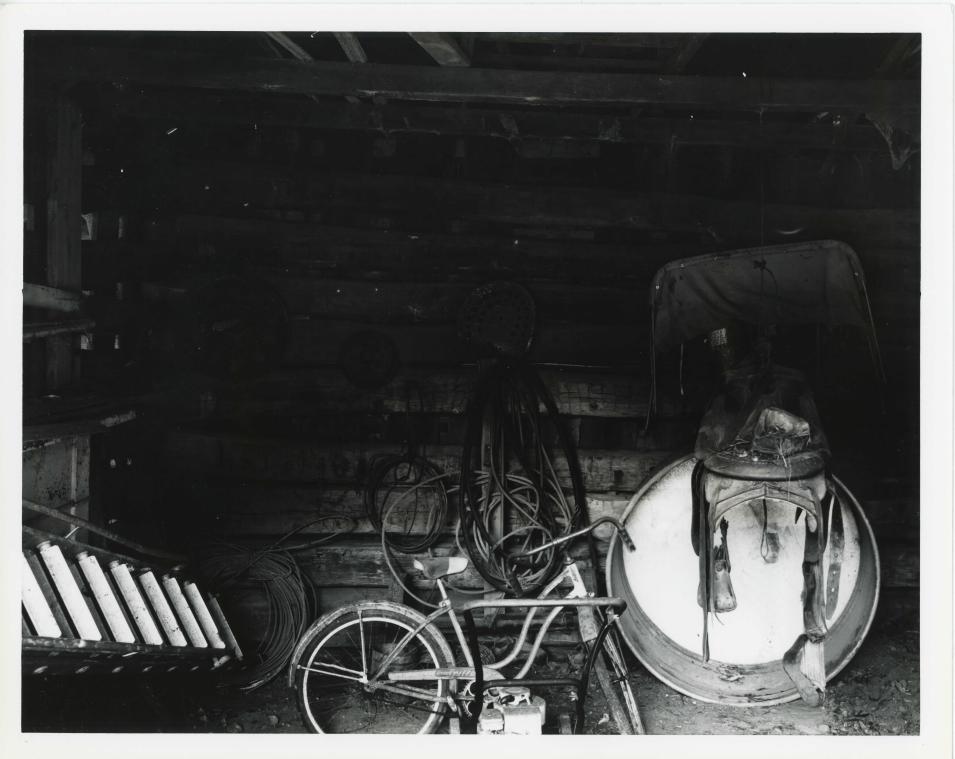

Many associated structures besides the aforementioned log shed, cistern, and gatepost occupy the nominated property. Just north of the house is a rusted syrup kettle, possibly left from the sugar processing period. To the northeast are 3 small nondescript barn outbuildings constructed in the twentieth century. Another frame shed lies approximately 150' southwest of the house. To its north is a frame playhouse, built in the same moderate late Victorian style as parts of the main building. A Carpenter Gothic church completes the group. Also white frame, it features pointed arch windows and a separately roofed entryway. Built in about 1900 ain nearby Perry's Landing, the Second Presbyterian Church was moved onto the Durazno property during the 1940's. Although an unusual addition to the farmstead, the church building appears natural in its setting, since the materials and scale are comparable to the house. It is used for storage.