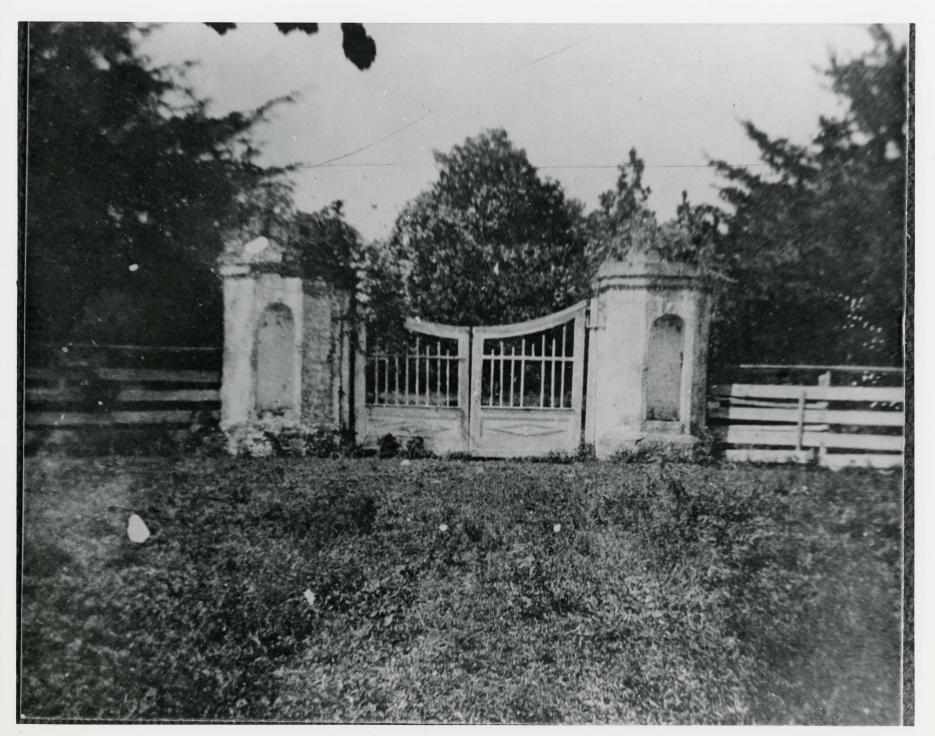

Durazno Plantation was first settled during the late 1840's. At that time, it consisted of several simple buildings serving residential and farm functions. Much of the original complex has been demolished over the years; other elements remain either intact or as inocrporated into the later house. Two structures known to have been connected by the later construction are a plantation office and the detached kitchen. Built in a style typical of early colonies, the office was a one story structure with three fireplaces, wood shingle roof, and a six-bay inset porch. Investigation during the repair of the present kitchen revealed that the original was of logs. Another log building, used for living space, was located east of the office near the cistern. An old photo indicates it was covered by weatherboards and boards-and-battens, and was pierced by 6/6 windows. This house has been removed. Still remaining from the ante-bellum period unaltered is a brick gatepost, once half of a pair, and a brick cistern. A log carriage house, later used as a smoke house, still stands on the property as a storage shed, but was covered with weather boards early in this century. The log construction is clearly visible on the interior. Once a prominent feature, but now evident only from brick chimney ruins, was a string of approximatley 12 slave cabins. The last surviving cabin was described as a one room structure built around 4 live oaks or bois d'arc timbers sunk in the ground and with framing placed around them. A door and window faced south, another door pierced the north wall. A fireplace occupied the west wall. The room measured approximatley 10'x10' and the floor was about 12" off the ground. It burned in 1959, shortly after its restoration.