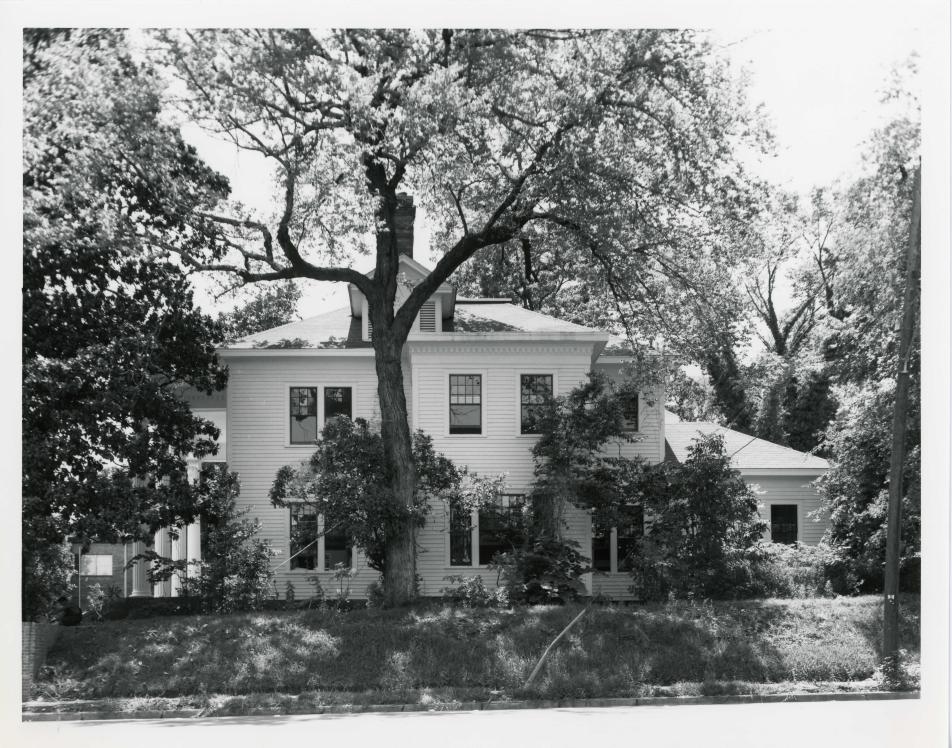

Describe the present and original (if known) physical appearance

The Ramey House at 605 S. Broadway Street in Tyler is a two-story Colonial Revival residence completed in 1903. With a large, three-bay, entry portico, the house features an asymmetrical plan and wood frame construction. It stands at the southwest corner of Broadway and Houston Streets near Tyler's central business district. In the 1930's, the house was moderately altered with Williamsburg-type detailing at the front entrance, interior hallway, and stairwell. In recent years, the Ramey House was neglected and remained in a relatively poor state of repair. However, the current owners purchased the structure in 1980 and rehabilitated the house for use as law offices. The structure is in excellent condition and once again displays its original splendor. The Ramey House is located in a transitional commercial/residential area along one of Tyler's busiest and most important thoroughfares.

With balloon frame construction, the Ramey House is a two-story structure with clapboard siding and a truncated hip roof with gabled extensions. Brick piers support the foundation of the house's asymmetrical floor plan. Most of the window openings have twelve-over-one light, double-hung, wood sash windows. However, a Palladian window highlights the second floor of the front facade. The symmetrical front (east) facade is dominated by a two-story, open, entry portico with balustraded balcony. Fluted wood columns with Ionic capitals divide the portico into three bays and support the entablature with dentils, molded frieze, and cornice. A brick stairway with seven risers extends the entire length of the portico and leads to the front entrance. The house's main entryway features a curved, wood-paneled, one-story foyer extension; a single doorway; four-paned sidelights; and fanlight transom. A small balcony with iron railing caps the foyer extension and is accessible by way of the Palladian window. With a turned wood balustrade, a third floor balcony crowns the entry portico; a gabled dormer opens onto this balcony.

Moderate changes have occurred to the original 1903 appearance, and the actual dates and extent of the modifications prior to the recently completed work were not documented. Substantial interior remodeling took place about 1935 by local architect Shirley Simons; additional changes were made in the 1950's. An early (circa 1903) photograph of the house reveals an inset balustraded balcony within the entry portico, a widow's walk, and another style of balusters atop the front portico. The front porch was originally constructed with a wood deck, but it was later covered with brick. The foyer extension was added in the 1930's. The most significant alterations occurred inside. Stylistically, the central hall and staircase do not reflect the early twentieth century character of the exterior and were changed about 1935. A second floor bedroom doorway has been blocked from the landing hall, and the baths appear to have been modernized during the 1930's. Both back and side porches as well as the carport were added in the 1950's.