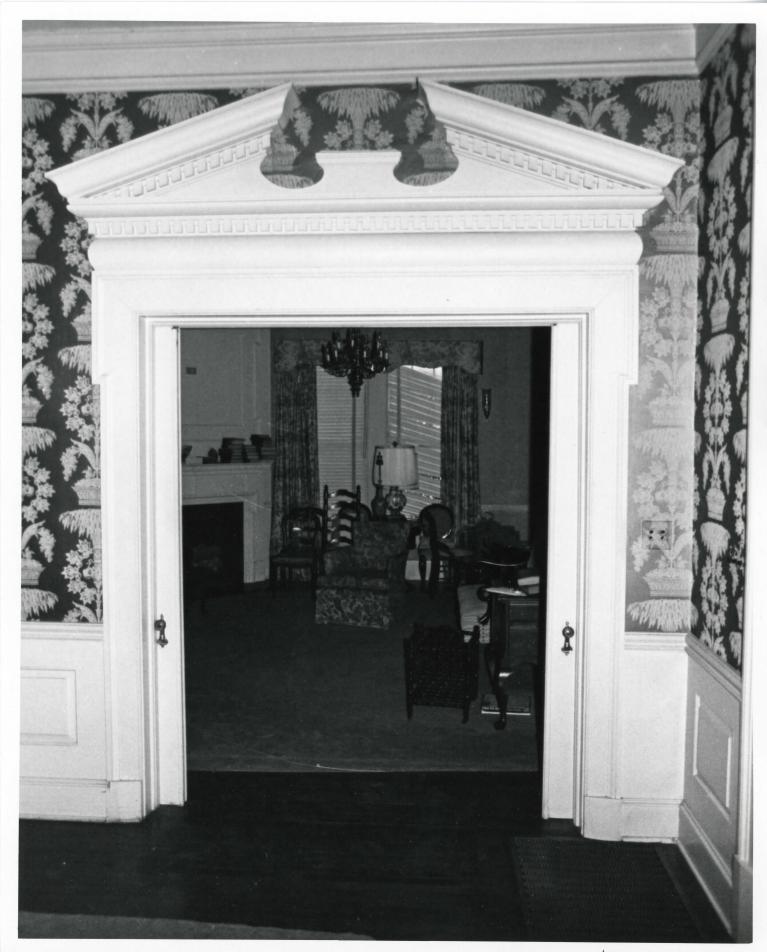

The interior is also in excellent condition. The ground level rooms have eleven foot ceilings, while the second and attic floors have ten foot ceilings. Most interior walls are canvassed and papered; however, some rooms have wood paneling and/or wainscoting. Large pocket doors with broken pediment frame open into the four main rooms off the entry hall on the first floor. The rooms include: library (northeast), dining room (northwest), parlor (southeast), and music/living room (southwest). The library is connected to the dining room with a large cased opening. The butlers' pantry and kitchen are behind the dining room; both rooms have the original glass and paneled

Moderate changes have occurred to the original 1903 appearance, and the actual dates and extent of the modifications prior to the recently completed work were not documented. Substantial interior remodeling took place about 1935 by local architect Shirley Simons; additional changes were made in the 1950's. An early (circa 1903) photograph of the house reveals an inset balustraded balcony within the entry portico, a widow's walk, and another style of balusters atop the front portico. The front porch was originally constructed with a wood deck, but it was later covered with brick. The foyer extension was added in the 1930's. The most significant alterations occurred inside. Stylistically, the central hall and staircase do not reflect the early twentieth century character of the exterior and were changed about 1935. A second floor bedroom doorway has been blocked from the landing hall, and the baths appear to have been modernized during the 1930's. Both back and side porches as well as the carport were added in the 1950's.