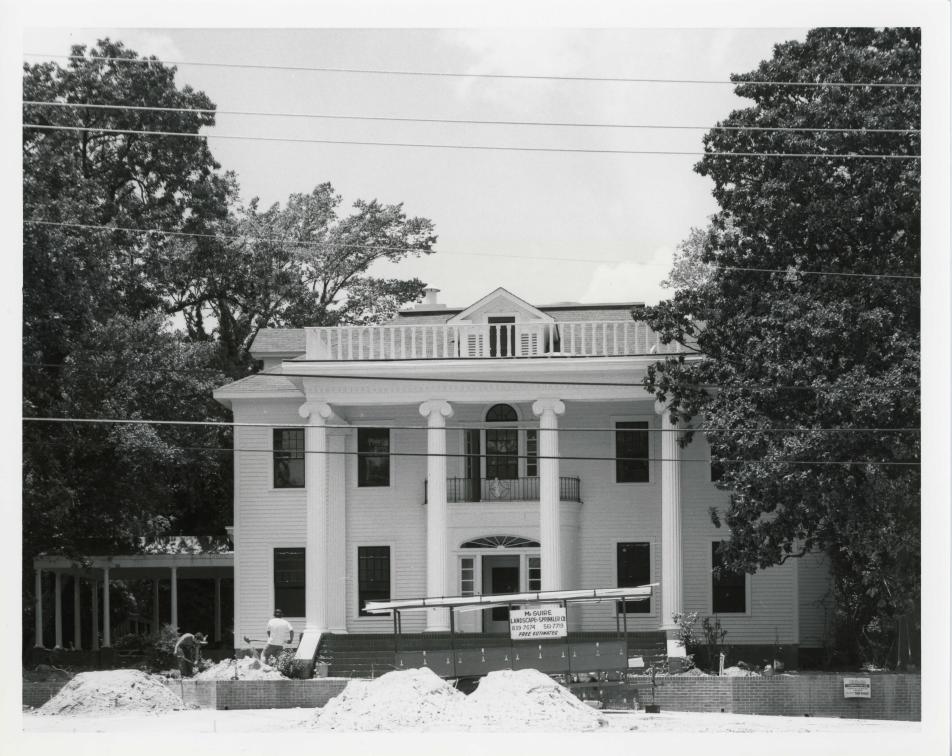

Describe the present and original (if known) physical appearance

The Ramey House at 605 S. Broadway Street in Tyler is a two-story Colonial Revival residence completed in 1903. With a large, three-bay, entry portico, the house features an asymmetrical plan and wood frame construction. It stands at the southwest corner of Broadway and Houston Streets near Tyler's central business district. In the 1930's, the house was moderately altered with Williamsburg-type detailing at the front entrance, interior hallway, and stairwell. In recent years, the Ramey House was neglected and remained in a relatively poor state of repair. However, the current owners purchased the structure in 1980 and rehabilitated the house for use as law offices. The structure is in excellent condition and once again displays its original splendor. The Ramey House is located in a transitional commercial/residential area along one of Tyler's busiest and most important thoroughfares.

The house is situated at the southwest corner of Broadway and Houston streets and stands on property raised five to six feet above the street level. This setting enhances the scale of the residence. Two large magnolia trees, planted when the house was constructed, frame either side of the front.

With balloon frame construction, the Ramey House is a two-story structure with clapboard siding and a truncated hip roof with gabled extensions. Brick piers support the foundation of the house's asymmetrical floor plan. Most of the window openings have twelve-over-one light, double-hung, wood sash windows. However, a Palladian window highlights the second floor of the front facade. The symmetrical front (east) facade is dominated by a two-story, open, entry portico with balustraded balcony. Fluted wood columns with Ionic capitals divide the portico into three bays and support the entablature with dentils, molded frieze, and cornice. A brick stairway with seven risers extends the entire length of the portico and leads to the front entrance. The house's main entryway features a curved, wood-paneled, one-story foyer extension; a single doorway; four-paned sidelights; and fanlight transom. A small balcony with iron railing caps the foyer extension and is accessible by way of the Palladian window. With a turned wood balustrade, a third floor balcony crowns the entry portico; a gabled dormer opens onto this balcony.

The present condition of the house is excellent after rehabilitation work in 1981. The foundation was secured, and floors were leveled. Moderate interior changes were made to meet privacy and spatial needs, fire safety codes, and city building code requirements. Wall, floor, and window treatments were chosen to reflect the period in which the house was built. Period furnishings were acquired, and careful consideration was made to accommodate the contemporary office equipment needed. Deteriorated outbuildings were removed to meet off-street parking requirements. A formal automobile drive was added for off-street front access, and formal terraced gardens were established to enhance the grandeur of the house. Grainger and Patterson, Attorneys, presently occupy the Ramey House as a private law office.