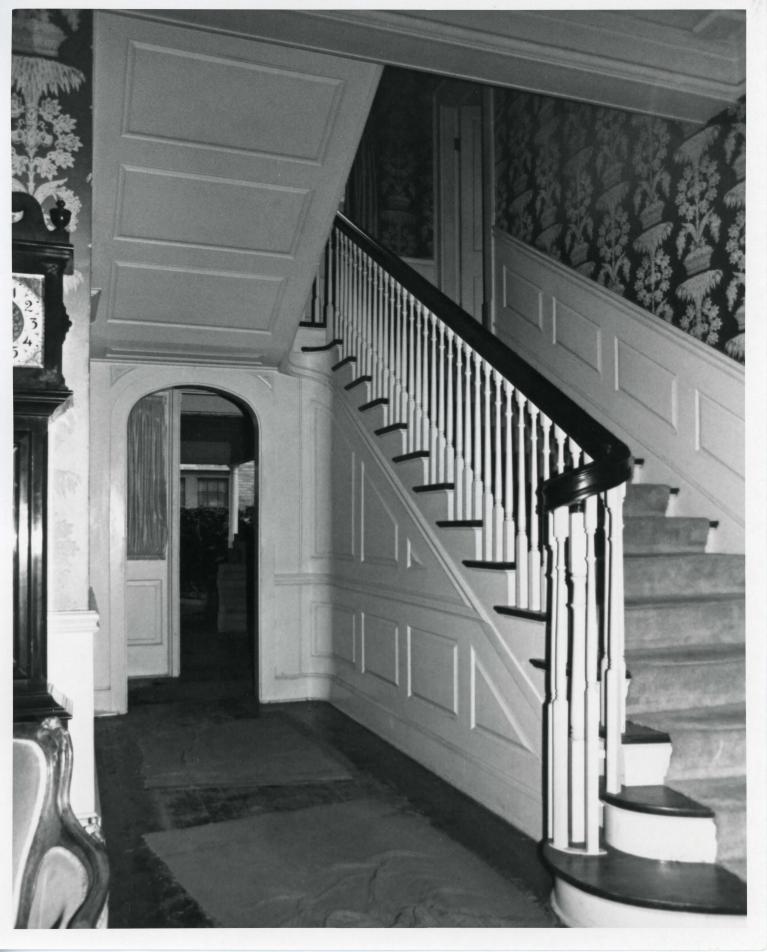

## National Register of Historic Places Inventory—Nomination Form

For NPS use only received date entered

Continuation sheet

Item number

7

Page

•

front cabinetry. The guest bath, rear entrance, and elegant staircase which leads to the second floor lie to the rear of the entry hall. Basement access is located in the rear entrance hall under the staircase. The partial basement contains the original coal furnace and coal bin. The grand staircase with turned wood balustrade and spiraled handrail leads to the second floor hall which has an enclosed attic stairwell and entrances to the four bedrooms. The east bedrooms share a bath located above the main entrance. The two sidelights of the Palladian window in this bathroom lead onto the balcony above the foyer. The west bedrooms have their own separate baths, and the southwest bedroom has a screened sleeping porch. The attic consists of a large open area with two large cedar storage closets. Five fireplaces are located within the house. The library and dining room fireplaces, with Greek Revival mantels, and the northeast bedroom fireplace, with Federal style mantel, are functional; the parlor mantels are decorative.

Moderate changes have occurred to the original 1903 appearance, and the actual dates and extent of the modifications prior to the recently completed work were not documented. Substantial interior remodeling took place about 1935 by local architect Shirley Simons; additional changes were made in the 1950's. An early (circa 1903) photograph of the house reveals an inset balustraded balcony within the entry portico, a widow's walk, and another style of balusters atop the front portico. The front porch was originally constructed with a wood deck, but it was later covered with brick. The foyer extension was added in the 1930's. The most significant alterations occurred inside. Stylistically, the central hall and staircase do not reflect the early twentieth century character of the exterior and were changed about 1935. A second floor bedroom doorway has been blocked from the landing hall, and the baths appear to have been modernized during the 1930's. Both back and side porches as well as the carport were added in the 1950's.