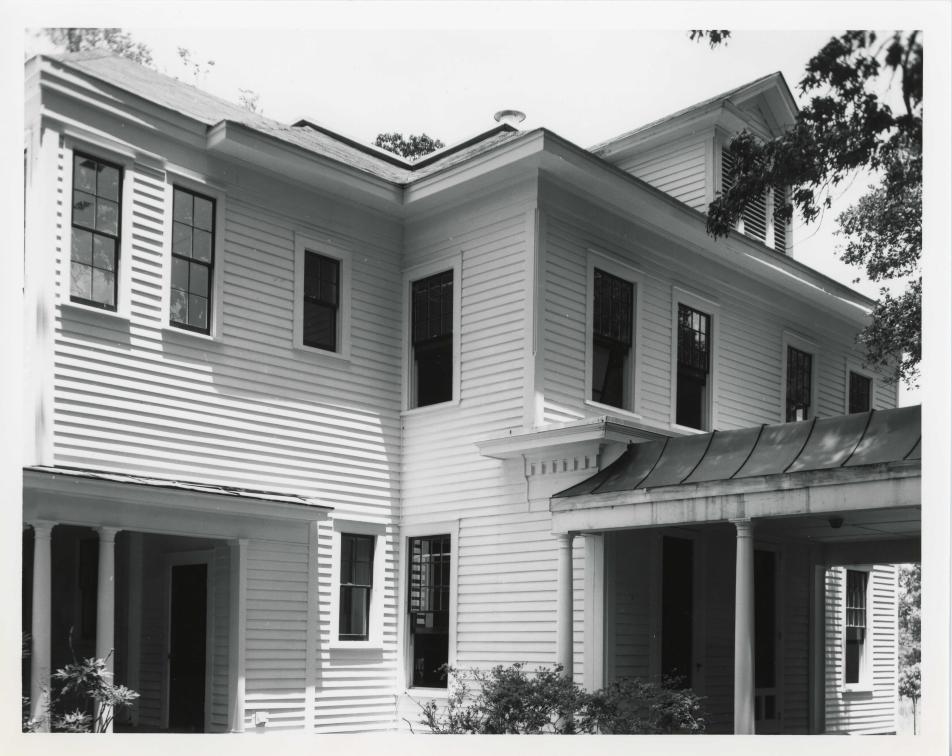

With balloon frame construction, the Ramey House is a two-story structure with clapboard siding and a truncated hip roof with gabled extensions. Brick piers support the foundation of the house's asymmetrical floor plan. Most of the window openings have twelve-over-one light, double-hung, wood sash windows. However, a Palladian window highlights the second floor of the front facade. The symmetrical front (east) facade is dominated by a two-story, open, entry portico with balustraded balcony. Fluted wood columns with Ionic capitals divide the portico into three bays and support the entablature with dentils, molded frieze, and cornice. A brick stairway with seven risers extends the entire length of the portico and leads to the front entrance. The house's main entryway features a curved, wood-paneled, one-story foyer extension; a single doorway; four-paned sidelights; and fanlight transom. A small balcony with iron railing caps the foyer extension and is accessible by way of the Palladian window. With a turned wood balustrade, a third floor balcony crowns the entry portico; a gabled dormer opens onto this balcony.

Moderate changes have occurred to the original 1903 appearance, and the actual dates and extent of the modifications prior to the recently completed work were not documented. Substantial interior remodeling took place about 1935 by local architect Shirley Simons; additional changes were made in the 1950's. An early (circa 1903) photograph of the house reveals an inset balustraded balcony within the entry portico, a widow's walk, and another style of balusters atop the front portico. The front porch was originally constructed with a wood deck, but it was later covered with brick. The foyer extension was added in the 1930's. The most significant alterations occurred inside. Stylistically, the central hall and staircase do not reflect the early twentieth century character of the exterior and were changed about 1935. A second floor bedroom doorway has been blocked from the landing hall, and the baths appear to have been modernized during the 1930's. Both back and side porches as well as the carport were added in the 1950's.