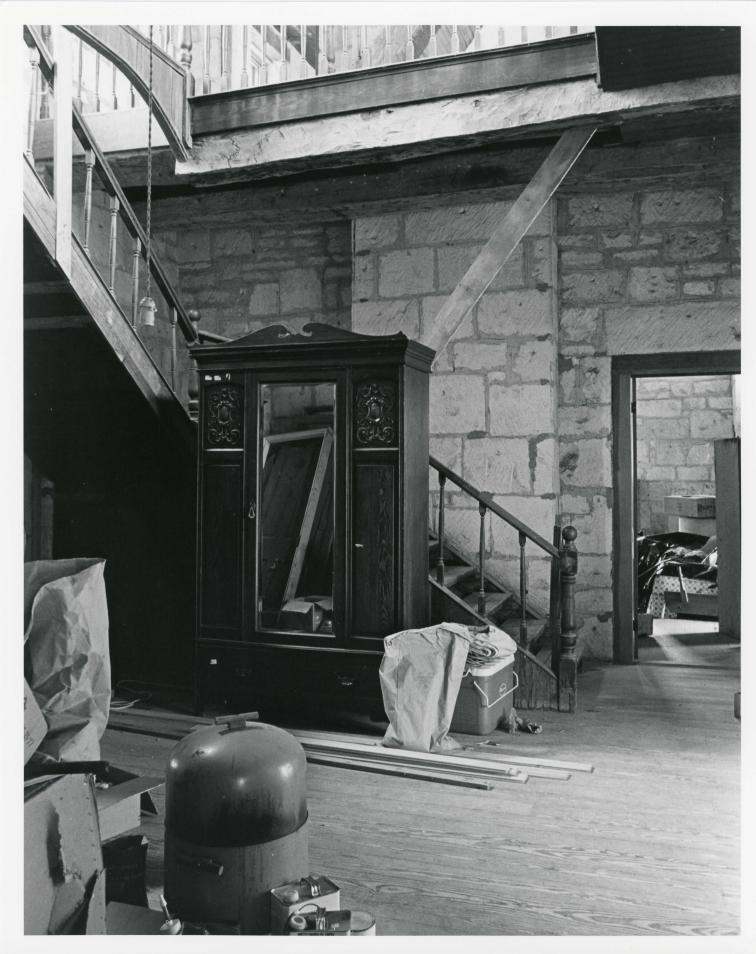

The interior features a two leveled central hall plan with single, equal sized rooms on either side. The original kitchen, to the west of the ground level hall, has a stone floor and an unadorned by slightly projecting fireplace which pierces the common wall between the kitchen and central hallway. The parlor, the easternmost room, has similar styled fireplace, but exhibits a hardwood floor. Massive handhewn walnut beams support the ceilings of both rooms. The absence of any stucco and the flushed window trim against the two foot thick limestone walls suggest that these rooms as well as all other walls have retained their original exposed stone walls. Pierced with semicircular arches in the north and south walls, the central hallway remains open up to the second floor. A stairway with slender wood balustures provides access to the second level, and a balcony railing framing the large opening in the floor allows a view down to the first floor. Bedrooms flank either side of this hallway. Beaded wood partitioning divides the west room into separate bedrooms. A steep staircase leads up to the third floor bedroom.