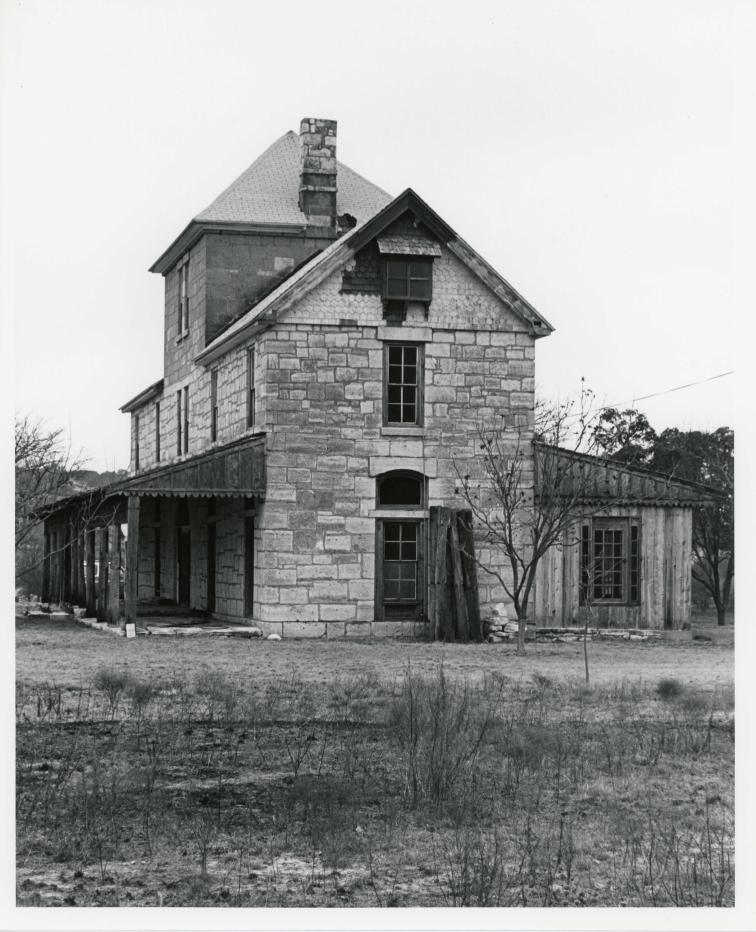

Built of random coursed ashlar limestone quarried nearby, Brambletye exhibits a rectangular plan with a three-story mid-section and two-story gable roof wings projecting to the east and west. A one-story shed roof porch with ten massive, chamfered, hand-hewn columns highlights the front (south) facade. The porch also displays an uncommon, regular coursed stone floor. The front's ground level is pierced with five openings which include a centrally located main entrance capped by a broad, semicircular arch. This archway has been partially enclosed, and the original doors have been replaced with double, French doors. The remaining first floor openings exhibit fixed, single light transoms with segmental arches. Six 4/4 wood sash windows with smooth stone sills and lintels pierce the second story. Because of its darker toned limestone construction, the third floor appears to stand out from the remainder of the house. Stone, exterior end chimneys rise from the east and west side of the third floor's high pitch, pyramidal roof.

The fenestration and detailing of the south (rear) elevation are identical to the front, but a one-story recent addition obscures the ground floor's original exterior. The second and third floors, however, remain intact.

The current owners' plans include the restoration and renovation of Brambletye. Fortunately, the structure has only been slightly modified, but the majority of the work will involve repairing structural damage and deterioration. The only exterior alteration, the rear one-story addition, will be removed, and a porch will be rebuilt utilizing chamfered columns from the original porch.