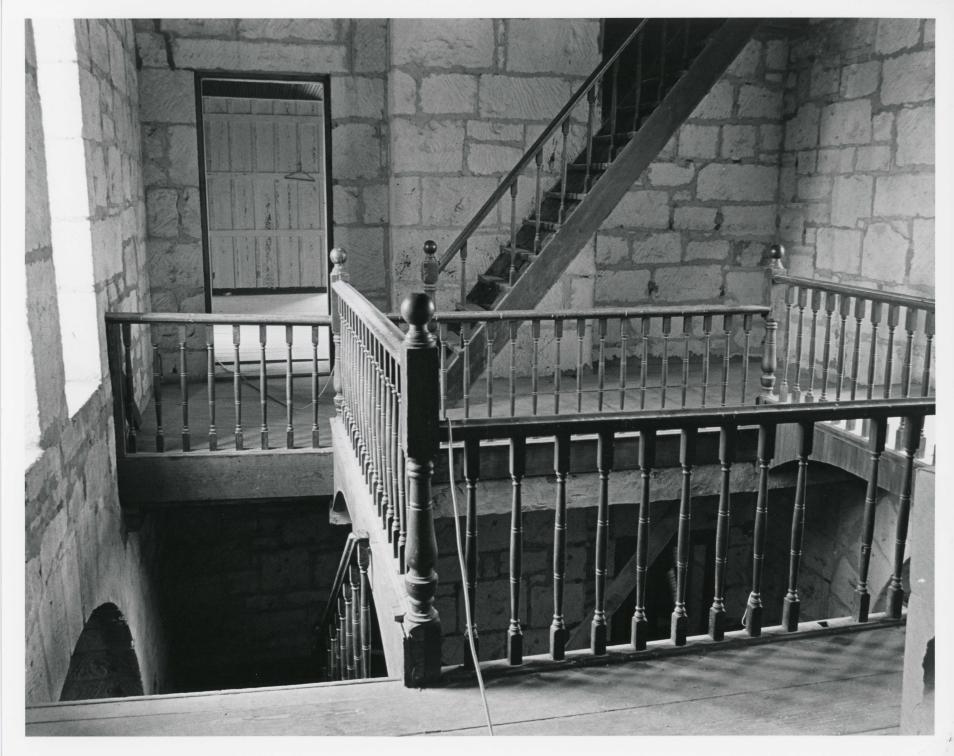

The interior features a two leveled central hall plan with single, equal sized rooms on either side. The original kitchen, to the west of the ground level hall, has a stone floor and an unadorned by slightly projecting fireplace which pierces the common wall between the kitchen and central hallway. The parlor, the easternmost room, has similar styled fireplace, but exhibits a hardwood floor. Massive handhewn walnut beams support the ceilings of both rooms. The absence of any stucco and the flushed window trim against the two foot thick limestone walls suggest that these rooms as well as all other walls have retained their original exposed stone walls. Pierced with semicircular arches in the north and south walls, the central hallway remains open up to the second floor. A stairway with slender wood balustures provides access to the second level, and a balcony railing framing the large opening in the floor allows a view down to the first floor. Bedrooms flank either side of this hallway. Beaded wood partitioning divides the west room into separate bedrooms. A steep staircase leads up to the third floor bedroom.