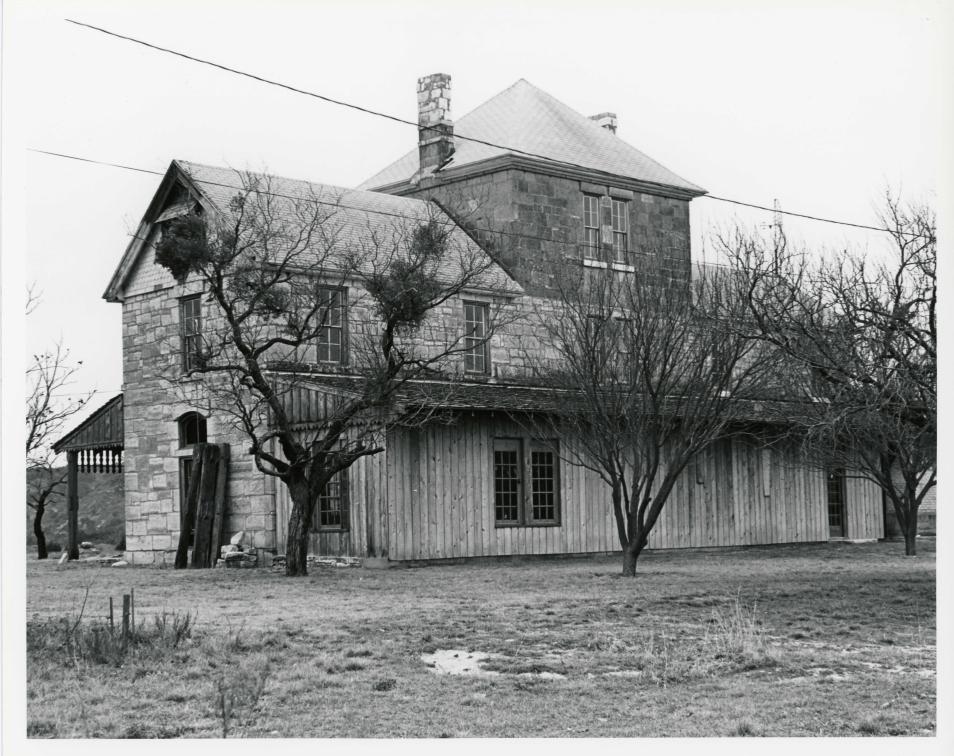

Displaying imbricated shingled gable ends, the east and west exterior walls are highlighted with segmental arch ground level openings similar to those of the front. A small bay windows with paired 1/1 wood sash windows extends from the east gable end. Three scroll brackets support this bay window.

## National Register of Historic Places Inventory—Nomination Form

For NPS use only
received
date entered

Continuation sheet

Item number 7

Page 1

No outbuildings contemporary to Brambletye remain standing today. The only permanent structure in the immediate vicinity of the house is a gambrel roof, stone structure erected in 1975 just west of the main house. This building serves as a temporary residence while Brambletye undergoes its restoration. Presumably, the structure will be used as a guest house. A mobile home is located behind Brambletye and will be moved when restoration work is completed.