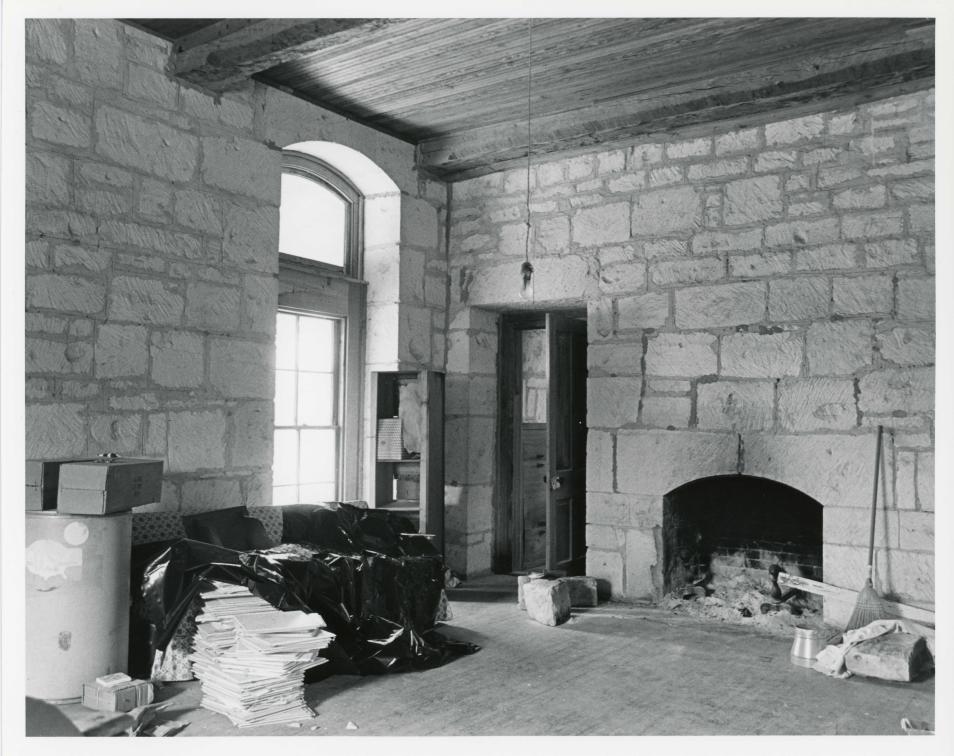

The interior features a two leveled central hall plan with single, equal sized rooms on either side. The original kitchen, to the west of the ground level hall, has a stone floor and an unadorned by slightly projecting fireplace which pierces the common wall between the kitchen and central hallway. The parlor, the easternmost room, has similar styled fireplace, but exhibits a hardwood floor. Massive handhewn walnut beams support the ceilings of both rooms. The absence of any stucco and the flushed window trim against the two foot thick limestone walls suggest that these rooms as well as all other walls have retained their original exposed stone walls. Pierced with semicircular arches in the north and south walls, the central hallway remains open up to the second floor. A stairway with slender wood balustures provides access to the second level, and a balcony railing framing the large opening in the floor allows a view down to the first floor. Bedrooms flank either side of this hallway. Beaded wood partitioning divides the west room into separate bedrooms. A steep staircase leads up to the third floor bedroom.