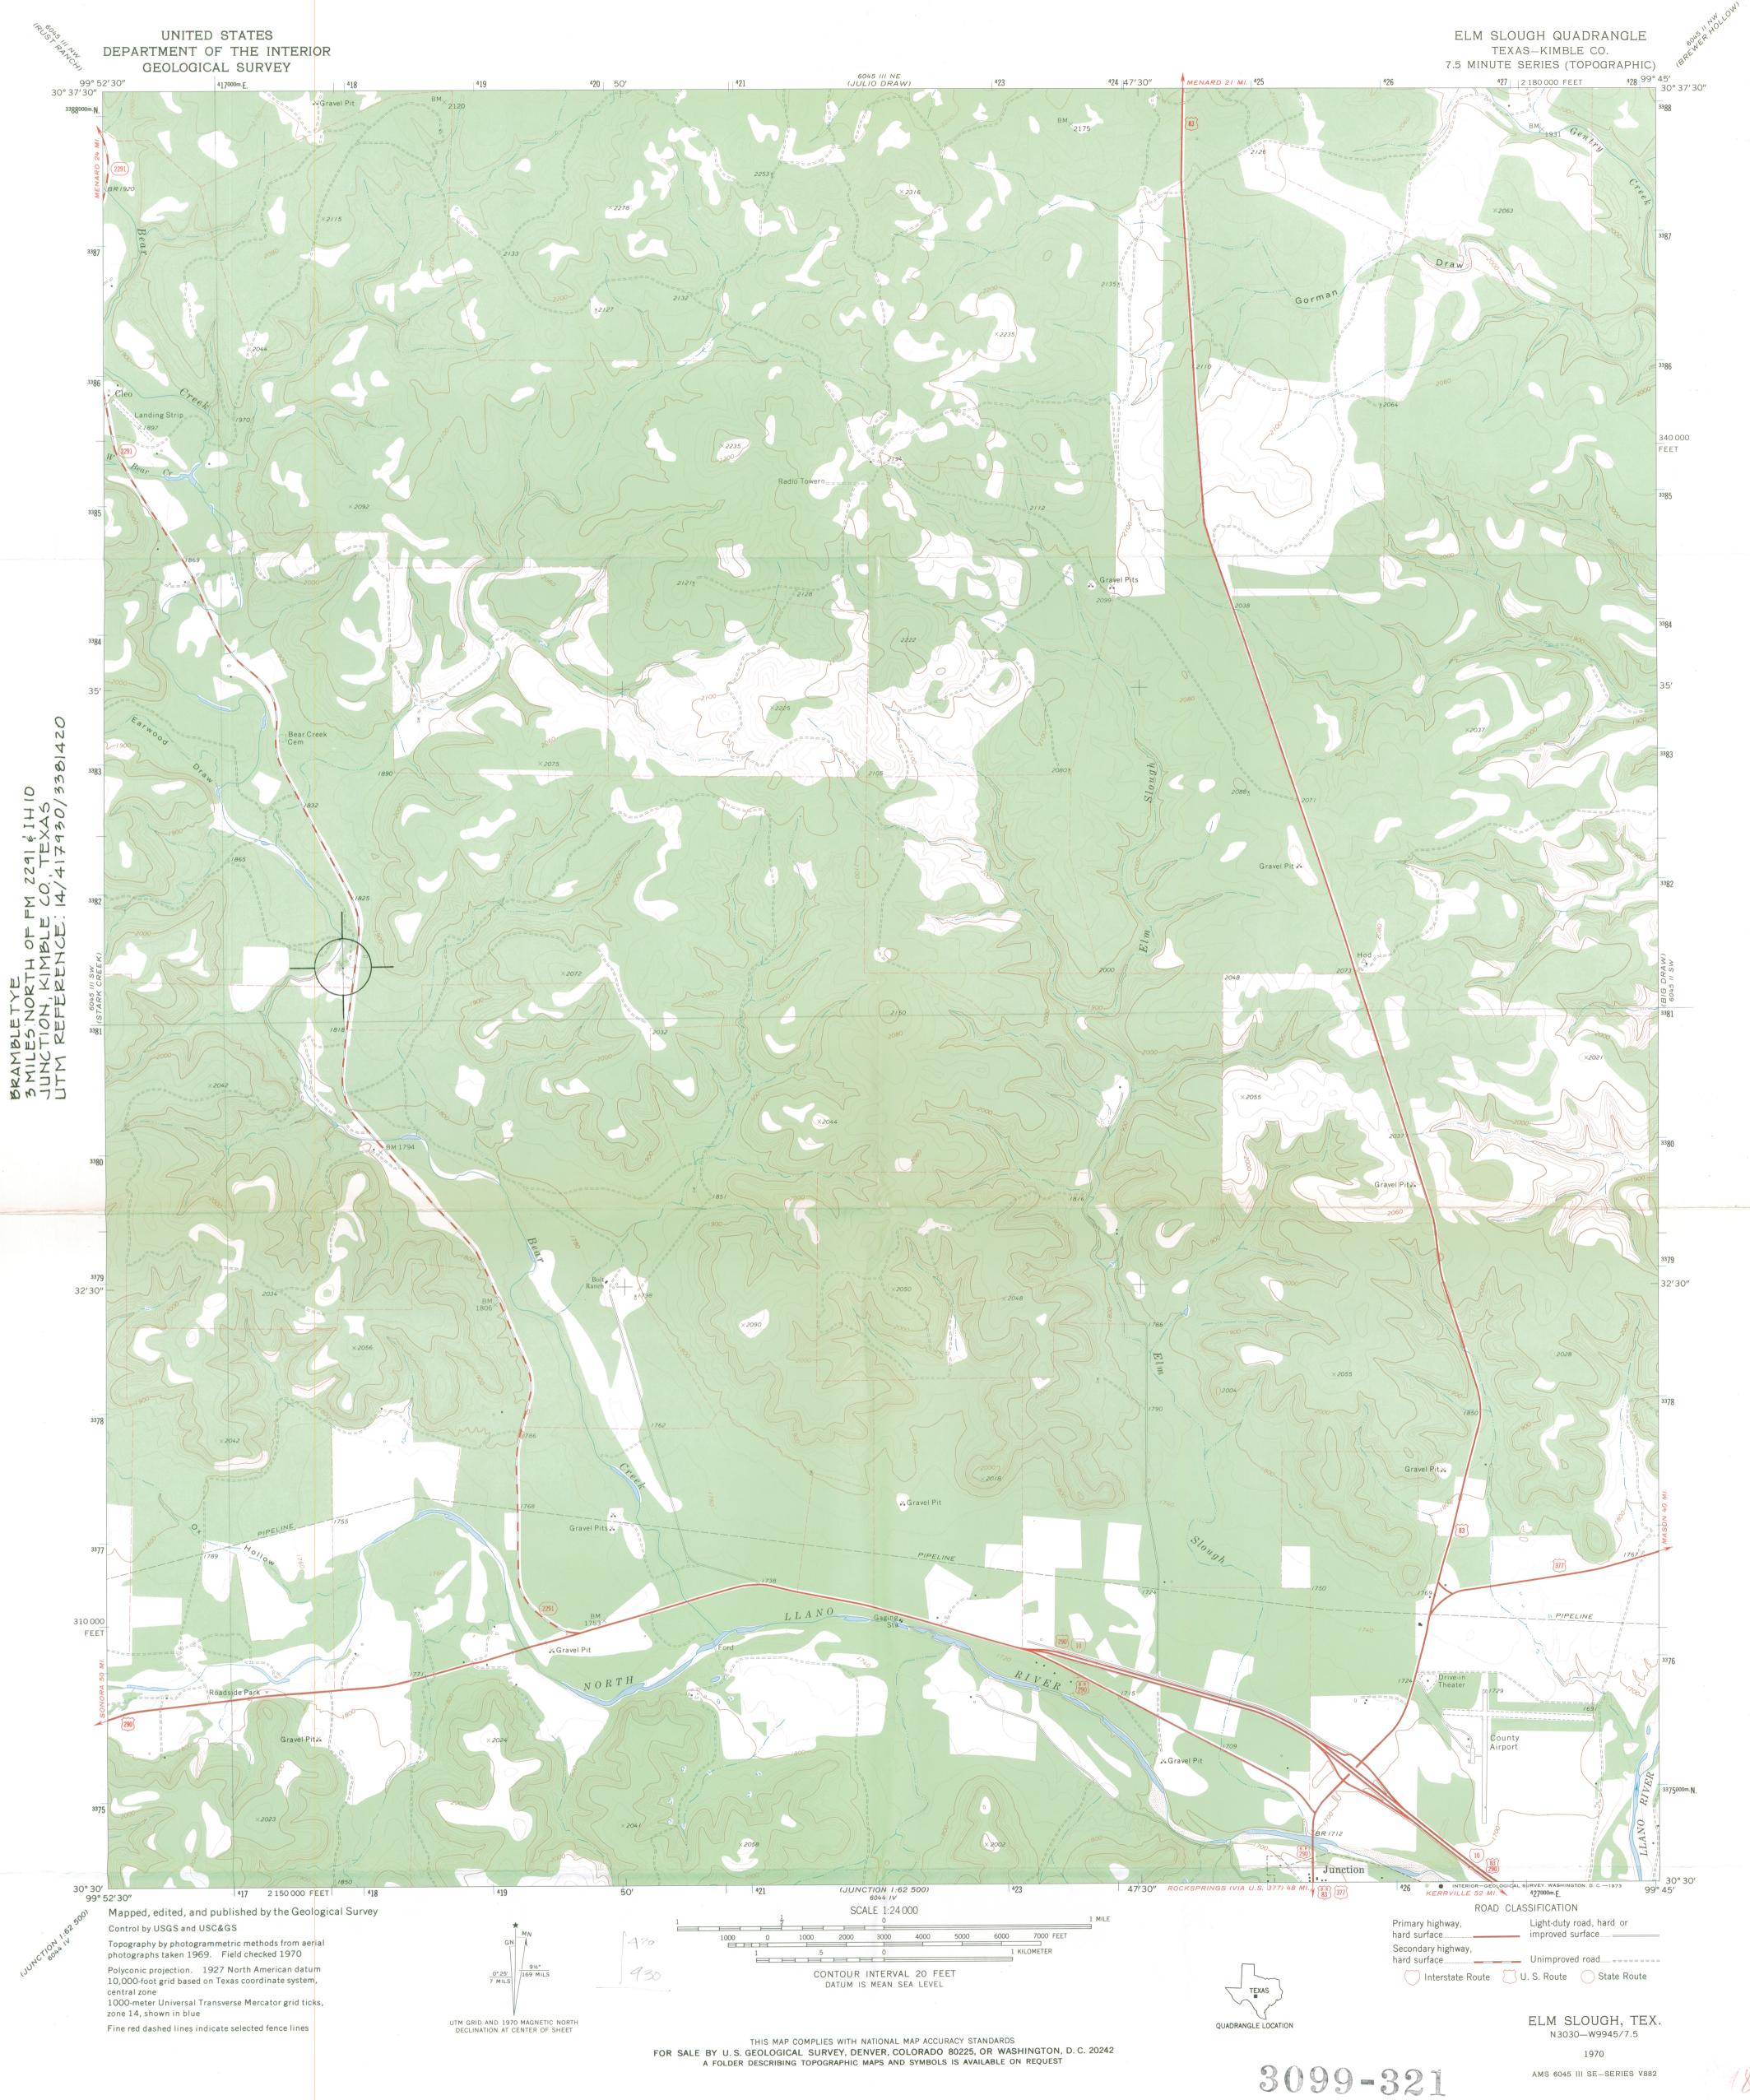

# National Register of Historic Places Inventory—Nomination Form

For NPS use only received date entered

Continuation sheet

Item number

10

Page 1

Description of a tract of land in Kimble County, Texas located on Farm to Market Road #2291 about 3 miles north of Interstate Highway 10; such tract being bounded on its East side by the right-of-way of Farm to Market Road #2291, being bounded on its West side by Bear Creek, being 753 feet in width between its North and South boundary lines and varying from 465 feet in depth, more or less along its North boundary line to 2124 feet more or less in depth on its South boundary line;

Being a portion of that certain tract of land containing 748.2 acres in Kimble County, Texas conveyed by Corpus Christi Properties, Inc. to Harvie Branscomb, Jr. by deed dated April 10, 1981 and recorded in Vol. 98 at Page 899 of the Deed Records of Kimble County, Texas;

The point of beginning of the tract herein described being situated on the East boundary line of Survey No. 45, Original Grantee, Harriet McIlvail; said point of beginning being an inside corner of said 748.2 acre tract;

Said point of beginning being located by reference to the SW corner of Survey No. 1, Original Grantee, T. W. N. G. Ry. Co., and being a distance of 311.55 feet, S  $00^{\circ}$  07' 35" W to a point and thence S  $89^{\circ}$  55' 08" E 5,371.44 feet to a point which is the point of beginning of the property herein described;

THENCE S 89° 55' 08" E for a distance of 350 feet more or less to a point on the West boundary line of the right-of-way of Farm to Market Road #2291, being the right-of-way conveyed by instrument dated May 23, 1962 executed by Lessie J. Baker individually and as attorney in fact for Beverly Jo Peavy and Marilyn B. Tubbs and recorded in Volume 71, Page 161 of the Deed Records of Kimble County, Texas and corrected by instrument dated February 1, 1963 recorded in Volume 72, Page 531 of the Deed Records of Kimble County, Texas;

THENCE in a Northerly direction along the Westerly boundary line of the right-of-way of said Farm to Market  $r_{0a}d$  for a distance of 753 feet to a point on the West boundary line of said right-of-way for the Northeast corner of the tract herein described;