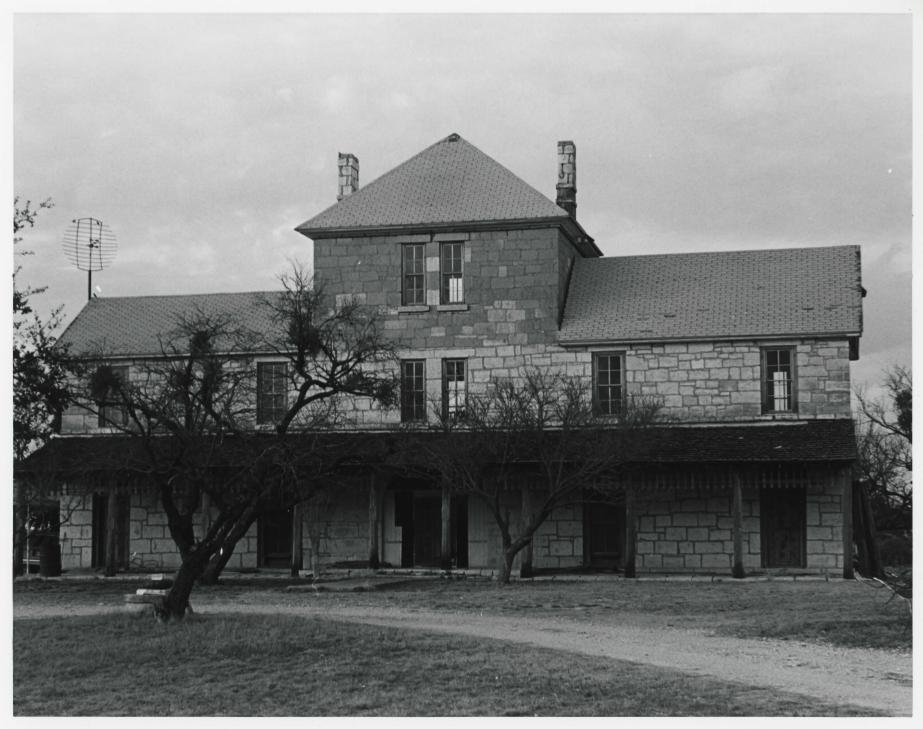

#### Describe the present and original (if known) physical appearance

Prominently sited on a hill overlooking Bear Creek, Brambletye is a rare example of a late 19th century English vernacular residence in the Texas Hill Country. A wealthy English immigrant, William Hall, built the two-and-three-story limestone house between 1895 and 1900. Despite ownership by many different individuals, the house has changed little since its completion and retains its historic character and integrity. The castle-like structure blends very well with the surrounding rugged and hilly countryside.

Built of random coursed ashlar limestone quarried nearby, Brambletye exhibits a rectangular plan with a three-story mid-section and two-story gable roof wings projecting to the east and west. A one-story shed roof porch with ten massive, chamfered, hand-hewn columns highlights the front (south) facade. The porch also displays an uncommon, regular coursed stone floor. The front's ground level is pierced with five openings which include a centrally located main entrance capped by a broad, semicircular arch. This archway has been partially enclosed, and the original doors have been replaced with double, French doors. The remaining first floor openings exhibit fixed, single light transoms with segmental arches. Six 4/4 wood sash windows with smooth stone sills and lintels pierce the second story. Because of its darker toned limestone construction, the third floor appears to stand out from the remainder of the house. Stone, exterior end chimneys rise from the east and west side of the third floor's high pitch, pyramidal roof.

Displaying imbricated shingled gable ends, the east and west exterior walls are highlighted with segmental arch ground level openings similar to those of the front. A small bay windows with paired 1/1 wood sash windows extends from the east gable end. Three scroll brackets support this bay window.

The fenestration and detailing of the south (rear) elevation are identical to the front, but a one-story recent addition obscures the ground floor's original exterior. The second and third floors, however, remain intact.