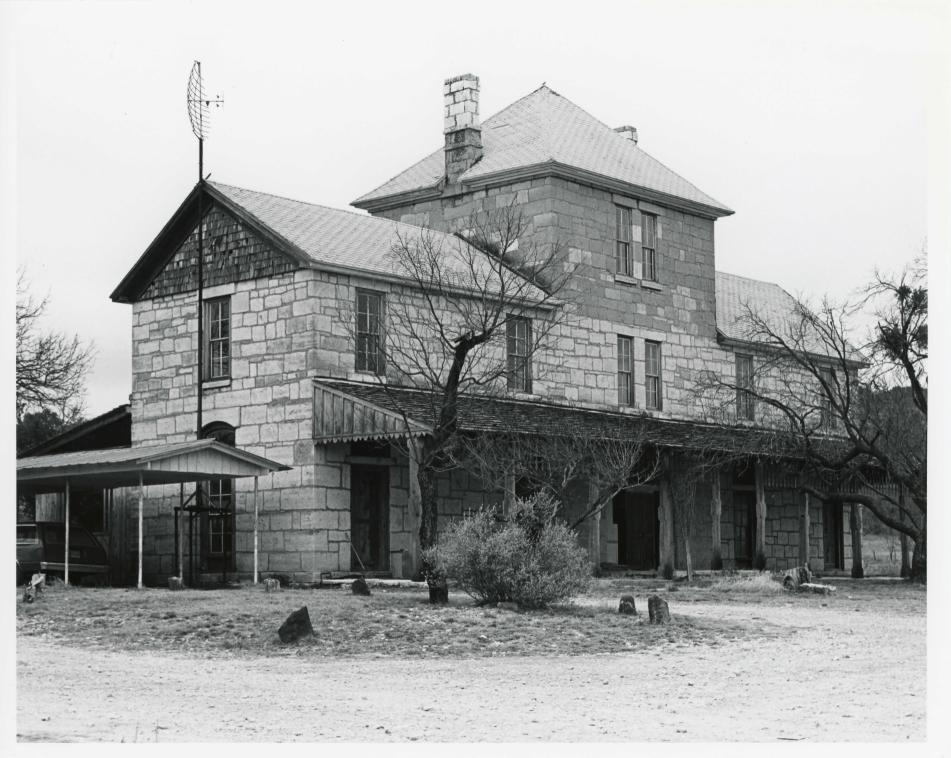

#### Describe the present and original (if known) physical appearance

Prominently sited on a hill overlooking Bear Creek, Brambletye is a rare example of a late 19th century English vernacular residence in the Texas Hill Country. A wealthy English immigrant, William Hall, built the two-and-three-story limestone house between 1895 and 1900. Despite ownership by many different individuals, the house has changed little since its completion and retains its historic character and integrity. The castle-like structure blends very well with the surrounding rugged and hilly countryside.

Built of random coursed ashlar limestone quarried nearby, Brambletye exhibits a rectangular plan with a three-story mid-section and two-story gable roof wings projecting to the east and west. A one-story shed roof porch with ten massive, chamfered, hand-hewn columns highlights the front (south) facade. The porch also displays an uncommon, regular coursed stone floor. The front's ground level is pierced with five openings which include a centrally located main entrance capped by a broad, semicircular arch. This archway has been partially enclosed, and the original doors have been replaced with double, French doors. The remaining first floor openings exhibit fixed, single light transoms with segmental arches. Six 4/4 wood sash windows with smooth stone sills and lintels pierce the second story. Because of its darker toned limestone construction, the third floor appears to stand out from the remainder of the house. Stone, exterior end chimneys rise from the east and west side of the third floor's high pitch, pyramidal roof.

## National Register of Historic Places Inventory—Nomination Form

For NPS use only
received
date entered

Continuation sheet

Item number 7

Page 1

No outbuildings contemporary to Brambletye remain standing today. The only permanent structure in the immediate vicinity of the house is a gambrel roof, stone structure erected in 1975 just west of the main house. This building serves as a temporary residence while Brambletye undergoes its restoration. Presumably, the structure will be used as a guest house. A mobile home is located behind Brambletye and will be moved when restoration work is completed.

The current owners' plans include the restoration and renovation of Brambletye. Fortunately, the structure has only been slightly modified, but the majority of the work will involve repairing structural damage and deterioration. The only exterior alteration, the rear one-story addition, will be removed, and a porch will be rebuilt utilizing chamfered columns from the original porch.