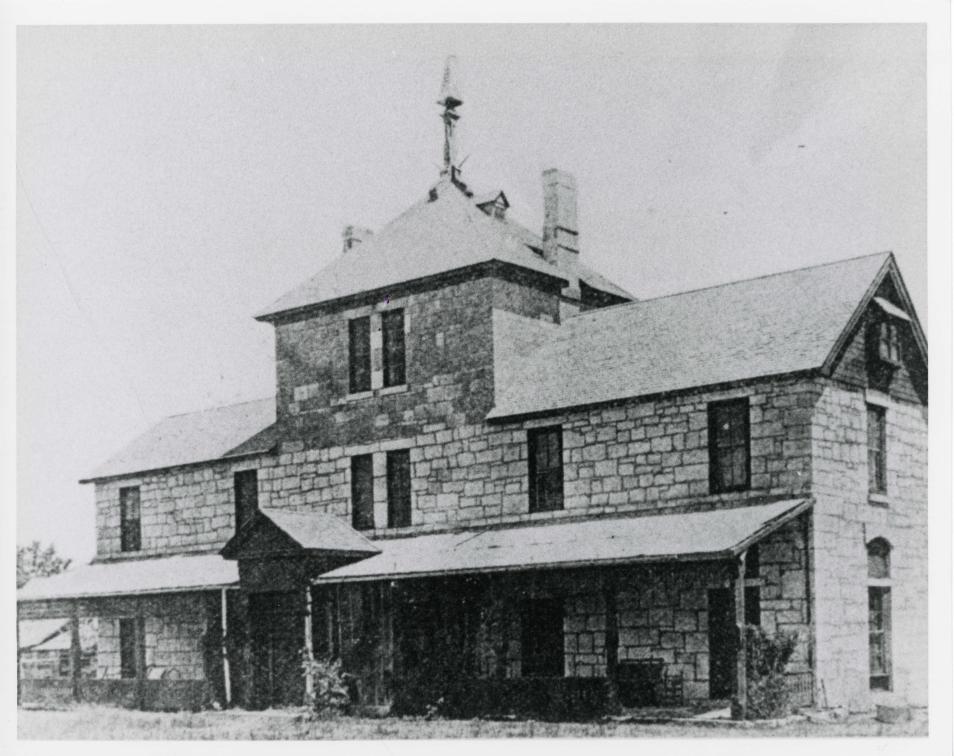

#### Describe the present and original (if known) physical appearance

Prominently sited on a hill overlooking Bear Creek, Brambletye is a rare example of a late 19th century English vernacular residence in the Texas Hill Country. A wealthy English immigrant, William Hall, built the two-and-three-story limestone house between 1895 and 1900. Despite ownership by many different individuals, the house has changed little since its completion and retains its historic character and integrity. The castle-like structure blends very well with the surrounding rugged and hilly countryside.

Built of random coursed ashlar limestone quarried nearby, Brambletye exhibits a rectangular plan with a three-story mid-section and two-story gable roof wings projecting to the east and west. A one-story shed roof porch with ten massive, chamfered, hand-hewn columns highlights the front (south) facade. The porch also displays an uncommon, regular coursed stone floor. The front's ground level is pierced with five openings which include a centrally located main entrance capped by a broad, semicircular arch. This archway has been partially enclosed, and the original doors have been replaced with double, French doors. The remaining first floor openings exhibit fixed, single light transoms with segmental arches. Six 4/4 wood sash windows with smooth stone sills and lintels pierce the second story. Because of its darker toned limestone construction, the third floor appears to stand out from the remainder of the house. Stone, exterior end chimneys rise from the east and west side of the third floor's high pitch, pyramidal roof.

Displaying imbricated shingled gable ends, the east and west exterior walls are highlighted with segmental arch ground level openings similar to those of the front. A small bay windows with paired 1/1 wood sash windows extends from the east gable end. Three scroll brackets support this bay window.

The fenestration and detailing of the south (rear) elevation are identical to the front, but a one-story recent addition obscures the ground floor's original exterior. The second and third floors, however, remain intact.