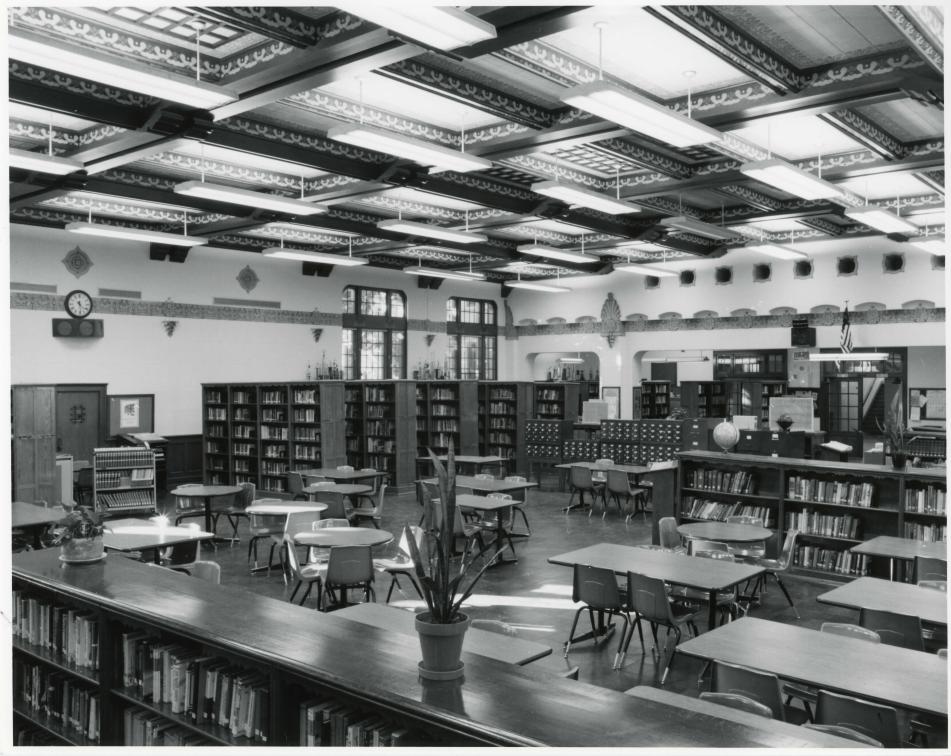

The library, containing 37,000 volumes, is the other major space in the school. The room measures approximately 105 by 60 feet, running north and south toward the west end of the building. The library has a coffered ceiling with dark oaken beams elaborately stenciled in gold and brown tones. Both the beams and acoustical-tile ceiling are decorated in this manner.

A plaster relief course runs around the entire library, and is accented periodically with Moorish-style crests in blues and golds. Small recessed arches run across the north end of the room, and above the arches are round windows with a raised plaster border. Above the decorative plaster frieze on the east and west walls are plaster medallions. Dark oak wainscoting occurs throughout the room, and the original wooden shelving has been retained. The original concrete-tile floor is also intact.

The library is lighted on the south, east, and west by large three-part windows with wooden mullions. The large mullion separating the upper and lower sections is stenciled in blue, red, and gold. Peripheral lighting is provided by stainless-steel, cone-shaped fixtures which cast light upward. Modern hanging flourescent fixtures have been added with care not to disturb the ceiling stenciling. The library walls are white and of smooth-finish, scored plaster.