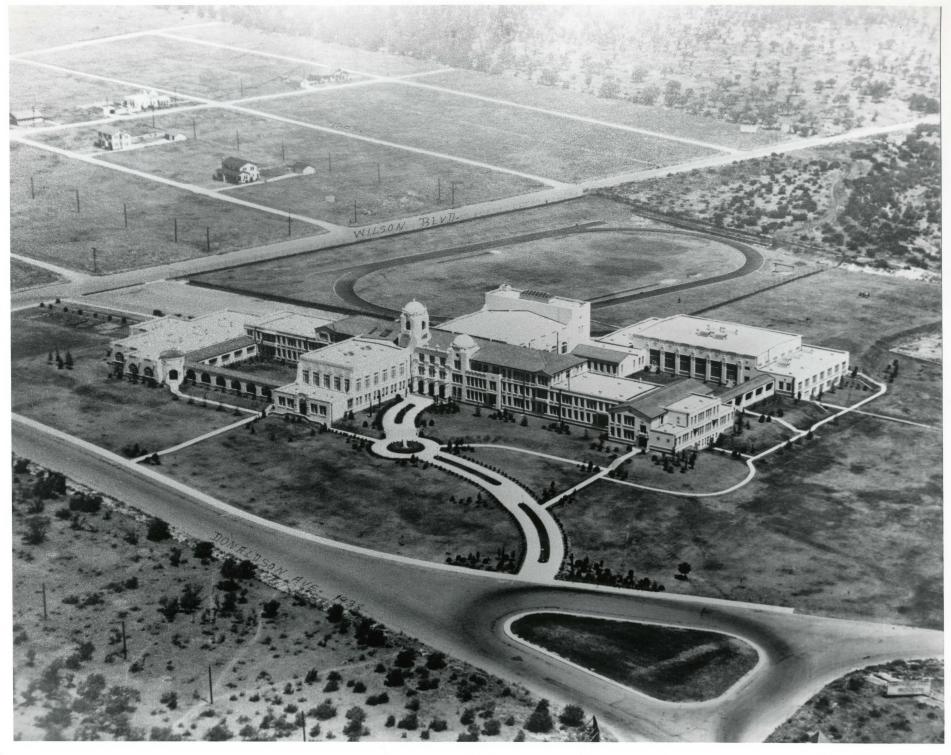

Located on a 33-acre site to the northwest of the center of San Antonio, Thomas Jefferson High School is an asymmetrical complex of masonry buildings faced uniformly with blonde brick. It faces south on Donaldson Avenue. Exterior ornamental detail is made of cast stone and is inspired by Spanish Renaissance and Mexican-American Indian sources. The Donaldson Avenue elevations are enhanced by landscaping which frames views of the main building and borders the long, curving path leading from the street to the primary entrance.

The massing of the school buildings is complex. The main building and the east classroom wing are three stories tall, while the other components of the school are only one or two stories in height. To the east and west of the central building are open courtyards, the east courtyard being the larger and more prominent of the two spaces.

To the north of the auditorium and the boys' gym are the band practice hall and the girls' gym, the latter being an addition (1978) to the complex, which are faced with blonde brick to harmonize with the original structures. To the northwest is the football field with its surrounding track. The baseball field is to the east, and the tennis courts are located north of the boys' gym.

Site selection was critical to the school and, after much consideration, a 33 acre area in northwest San Antonio, still sparsely settled, was selected. The tract was formerly named Spanish Acres, and the school informally carried that name during construction. The firm of Adams and Adams was selected to design the school, and associate Max Frederick worked closely with the project. Frederick went so far as to design a special coat of arms for the school.