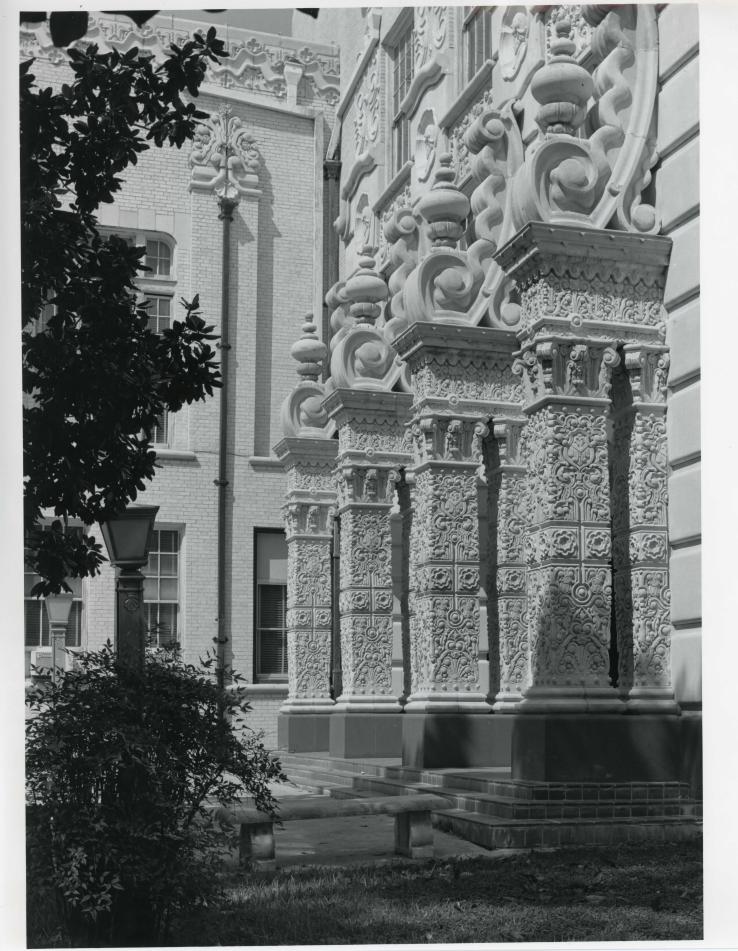

Upon approaching the school from Donaldson Avenue along the wide serpentine walkway, one is led to the highly decorated main entrance portal. The three round-arch entry doors are set into a portico formed by four square columns with matching pilasters which are heavily decorated with low reliefs of stylized foliage. This profuse ornamentation also extends to the cornices which the columns support. The capitals of the columns and pilasters reflect the Iberian Baroque desire to distort and rearrange the classical detailing of the Renaissance, using somewhat stylized volutes with floral decoration between them. Rising from the entablatures are four remarkable and highly Baroque scroll brackets which frame the second-floor windows of the portico area. The lower volute of these brackets supports a rather bulbous, vase-shaped finial. These extraordinary brackets are reminiscent of 17th-century Mexican Baroque architecture, although they do not serve any true structural purpose as do their Mexican inspirations. The quoined piers that continue up from the first floor terminate midway through the third-floor windows. On the third-floor level, these forms frame four sculptural roundels, each with a portrait bust of a Spanish conquistador. The spandrel panels between the second and third floors are filled with stylized floral ornament similar to that seen on the lower columns.

The portico bay of the main building is flanked to the west by the southward projection of the library wing. The first floor of this wing is devoted to offices, with the library occupying the double-height mass above. The office section can be entered from the south via a monumental, rusticated doorway. The library unit is set back slightly on the south elevation, with two curvilinear buttresses rising from the office block to support the corners of the library. The window bays of the library are defined by a series of pilasters with richly detailed capitals of stylized foliage. The cornice of the library is dominated by an undulating band of cast-stone detailing. The character of this decoration seems to have been inspired by patterns in Southwest American and Mexican Indian art. Proceeding to the west, there is a courtyard, open with an arcade along its south side, that leads to the student union (added 1978) and the cafeteria. The south entrance to the cafeteria is through a very handsome, multifoiled archway located in a small cylindrical tower. The roof of the cafeteria is flat, with the rainwater carried off by a series of downspouts in the form of cannon barrels. The cafeteria is well lit by large, slightly pointed arches with multi-light glazing. At the extreme western end of the complex is the shop addition (1963), sparsely detailed except for the heavy corner butresses. The rear of the cafeteria is dominated by the extraordinary porte-cochere with its unusual undulating arches.