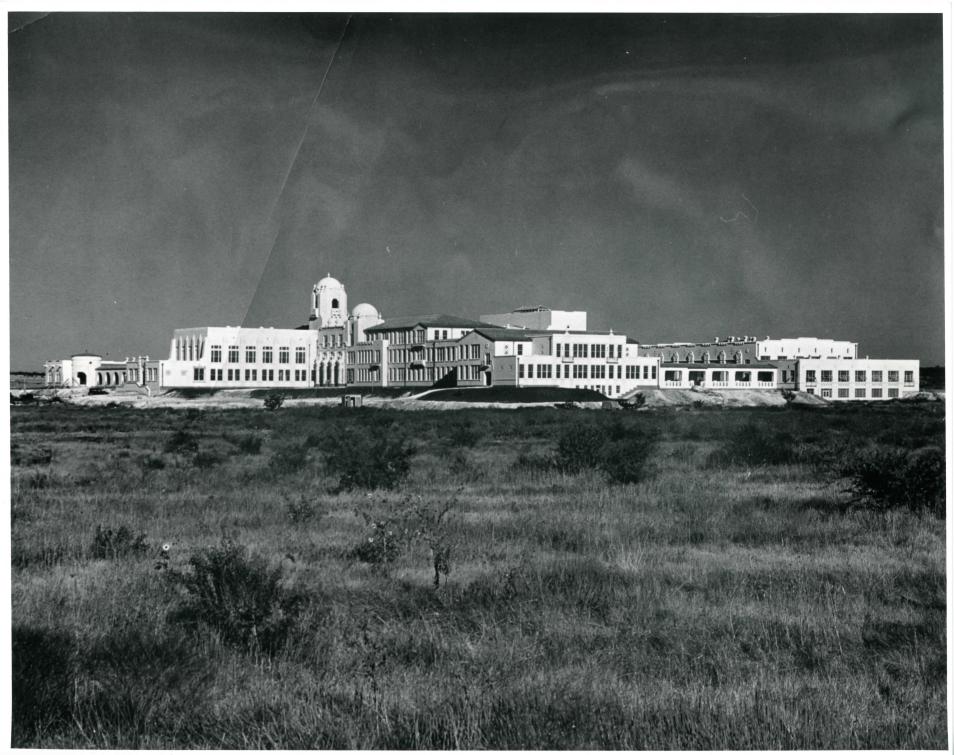

Describe the present and original (if known) physical appearance

Thomas Jefferson High School is a monumental complex spread out asymmetrically around two courtyards. Designed in a Spanish Renaissance manner, the structure is faced with blonde brick with elaborate cast-stone detailing. The main building, with its towered entrance portal, and the large classroom wing to the east are capped by red-tile hipped roofs, while the other school buildings are flat roofed. The interior is noteworthy for its elaborately polychromed auditorium and library, and for the vast hallways that expedite the movement of the school's 2,100 students.

Located on a 33-acre site to the northwest of the center of San Antonio, Thomas Jefferson High School is an asymmetrical complex of masonry buildings faced uniformly with blonde brick. It faces south on Donaldson Avenue. Exterior ornamental detail is made of cast stone and is inspired by Spanish Renaissance and Mexican-American Indian sources. The Donaldson Avenue elevations are enhanced by landscaping which frames views of the main building and borders the long, curving path leading from the street to the primary entrance.