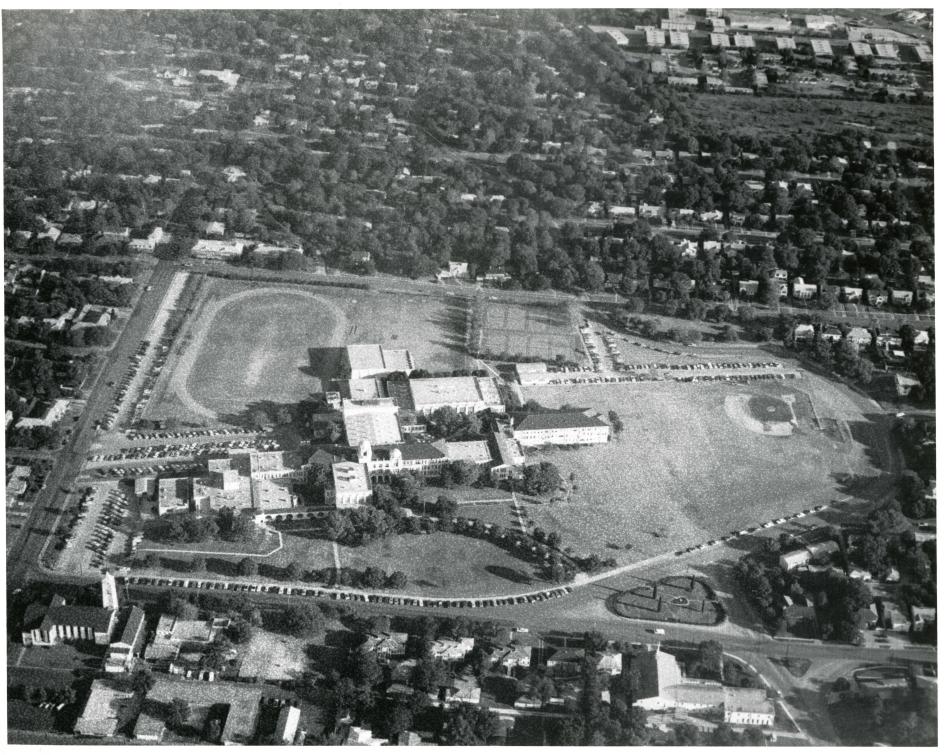

Located on a 33-acre site to the northwest of the center of San Antonio, Thomas Jefferson High School is an asymmetrical complex of masonry buildings faced uniformly with blonde brick. It faces south on Donaldson Avenue. Exterior ornamental detail is made of cast stone and is inspired by Spanish Renaissance and Mexican-American Indian sources. The Donaldson Avenue elevations are enhanced by landscaping which frames views of the main building and borders the long, curving path leading from the street to the primary entrance.

The massing of the school buildings is complex. The main building and the east classroom wing are three stories tall, while the other components of the school are only one or two stories in height. To the east and west of the central building are open courtyards, the east courtyard being the larger and more prominent of the two spaces.

To the east of the main entrance extends the original three-story classroom unit, which is reduced to two stories as one proceeds away from the entrance. The farthest eastward section of the school is a more recent three-story classroom building, added in 1963. This new addition is designed in sympathy with the original using cast stone for the massive balconies, and featuring a red-tile hipped roof. These two classroom units form the southern and eastern edges of the larger of the school courtyards. This courtyard is bounded on the west by the school auditorium, with its large windows and stage loft. On the north is the boys' gym, which features a tiled parapet and pilasters with cast-stone capitals similar to those found on the library.

To the north of the auditorium and the boys' gym are the band practice hall and the girls' gym, the latter being an addition (1978) to the complex, which are faced with blonde brick to harmonize with the original structures. To the northwest is the football field with its surrounding track. The baseball field is to the east, and the tennis courts are located north of the boys' gym.