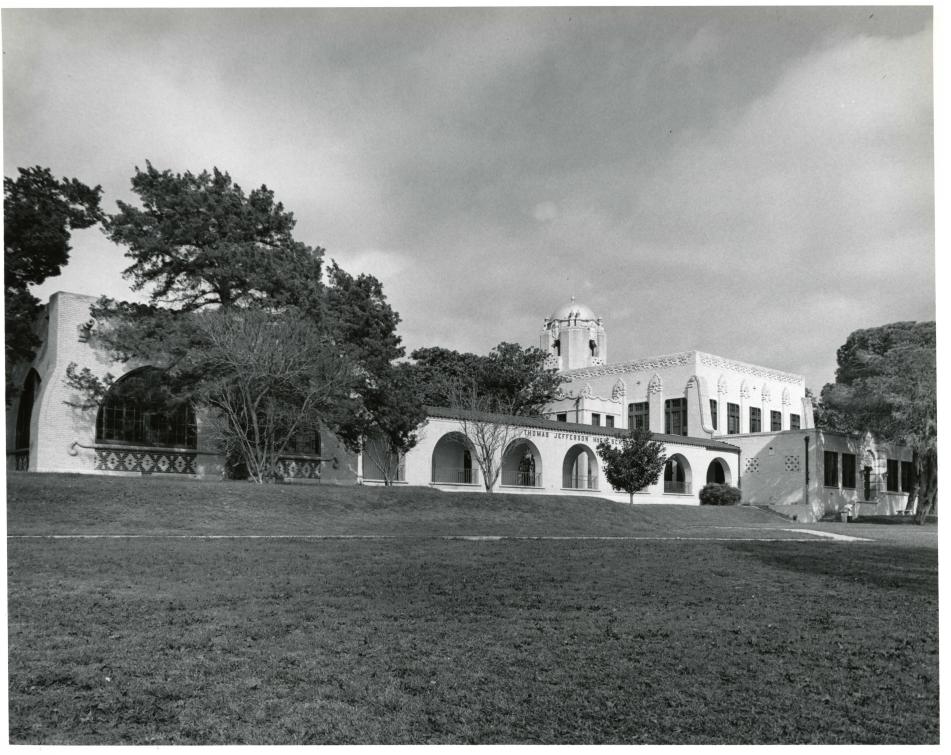

Upon approaching the school from Donaldson Avenue along the wide serpentine walkway, one is led to the highly decorated main entrance portal. The three round-arch entry doors are set into a portico formed by four square columns with matching pilasters which are heavily decorated with low reliefs of stylized foliage. This profuse ornamentation also extends to the cornices which the columns support. The capitals of the columns and pilasters reflect the Iberian Baroque desire to distort and rearrange the classical detailing of the Renaissance, using somewhat stylized volutes with floral decoration between them. Rising from the entablatures are four remarkable and highly Baroque scroll brackets which frame the second-floor windows of the portico area. The lower volute of these brackets supports a rather bulbous, vase-shaped finial. These extraordinary brackets are reminiscent of 17th-century Mexican Baroque architecture, although they do not serve any true structural purpose as do their Mexican inspirations. The quoined piers that continue up from the first floor terminate midway through the third-floor windows. On the third-floor level, these forms frame four sculptural roundels, each with a portrait bust of a Spanish conquistador. The spandrel panels between the second and third floors are filled with stylized floral ornament similar to that seen on the lower columns.

The three-bay entrance portico is framed at roof level by a pair of domed towers. The east tower scarcely rises above the cornice line, with the dome resting on a base ornamented with cast-stone details. The cornice element linking the two towers takes the form of an undulating band of cast stone with vase-shaped finials. The west tower,

Item number

7

Page

1

which is modeled on Mexican Colonial prototypes, features chamfered corners to produce an octagonal form. On each of the four principal faces is a heavy balcony set beneath an opening framed by a four-pointed arch. The panels above these arches contain bas-relief depictions of the school's coat of arms. The four piers that support the dome are topped by paired console brackets that form part of the decorated base of the dome.