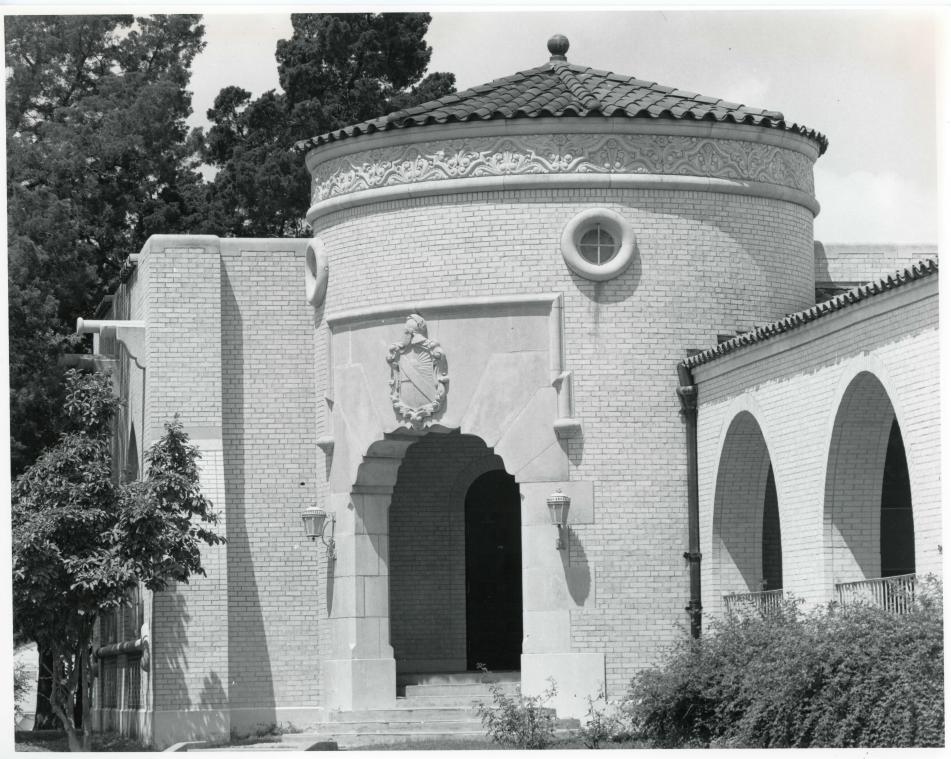

The portico bay of the main building is flanked to the west by the southward projection of the library wing. The first floor of this wing is devoted to offices, with the library occupying the double-height mass above. The office section can be entered from the south via a monumental, rusticated doorway. The library unit is set back slightly on the south elevation, with two curvilinear buttresses rising from the office block to support the corners of the library. The window bays of the library are defined by a series of pilasters with richly detailed capitals of stylized foliage. The cornice of the library is dominated by an undulating band of cast-stone detailing. The character of this decoration seems to have been inspired by patterns in Southwest American and Mexican Indian art. Proceeding to the west, there is a courtyard, open with an arcade along its south side, that leads to the student union (added 1978) and the cafeteria. The south entrance to the cafeteria is through a very handsome, multifoiled archway located in a small cylindrical tower. The roof of the cafeteria is flat, with the rainwater carried off by a series of downspouts in the form of cannon barrels. The cafeteria is well lit by large, slightly pointed arches with multi-light glazing. At the extreme western end of the complex is the shop addition (1963), sparsely detailed except for the heavy corner butresses. The rear of the cafeteria is dominated by the extraordinary porte-cochere with its unusual undulating arches.