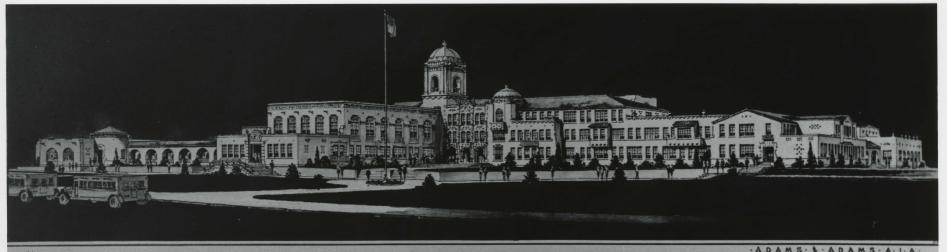

Describe the present and original (if known) physical appearance

Thomas Jefferson High School is a monumental complex spread out asymmetrically around two courtyards. Designed in a Spanish Renaissance manner, the structure is faced with blonde brick with elaborate cast-stone detailing. The main building, with its towered entrance portal, and the large classroom wing to the east are capped by red-tile hipped roofs, while the other school buildings are flat roofed. The interior is noteworthy for its elaborately polychromed auditorium and library, and for the vast hallways that expedite the movement of the school's 2,100 students.

Located on a 33-acre site to the northwest of the center of San Antonio, Thomas Jefferson High School is an asymmetrical complex of masonry buildings faced uniformly with blonde brick. It faces south on Donaldson Avenue. Exterior ornamental detail is made of cast stone and is inspired by Spanish Renaissance and Mexican-American Indian sources. The Donaldson Avenue elevations are enhanced by landscaping which frames views of the main building and borders the long, curving path leading from the street to the primary entrance.

Site selection was critical to the school and, after much consideration, a 33 acre area in northwest San Antonio, still sparsely settled, was selected. The tract was formerly named Spanish Acres, and the school informally carried that name during construction. The firm of Adams and Adams was selected to design the school, and associate Max Frederick worked closely with the project. Frederick went so far as to design a special coat of arms for the school.