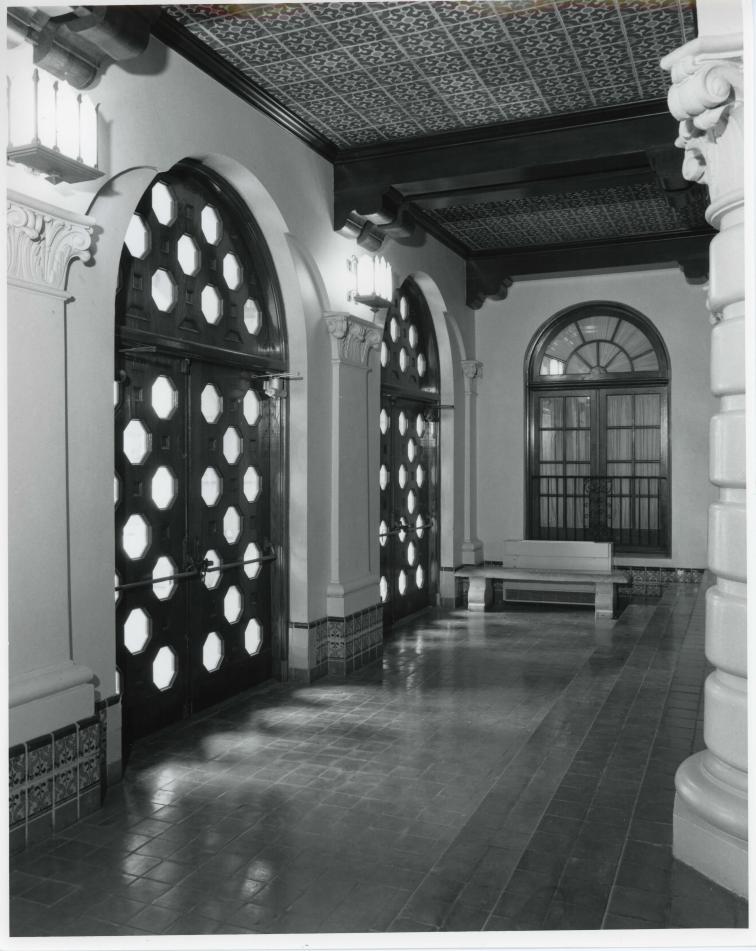

On the interior, the school's hallways are 23 feet wide with concrete tile floors. Pairs of wooden beams span the hallways, with stenciled acoustical-tile ceilings between. Built-in lockers, an innovation in their day, line the hallways. Stylized concrete and plaster columns with octagonal bases and Corinthian capitals are spanned by Moorish arches.

2

The school is entered through wooden double doors with octagonal windows in the door panels and arched transom section. Original etched-glass and chrome fixtures provide peripheral lighting. Double staircases connect the first and second levels, with wooden railing and perforated patterns in the concrete balustrade.