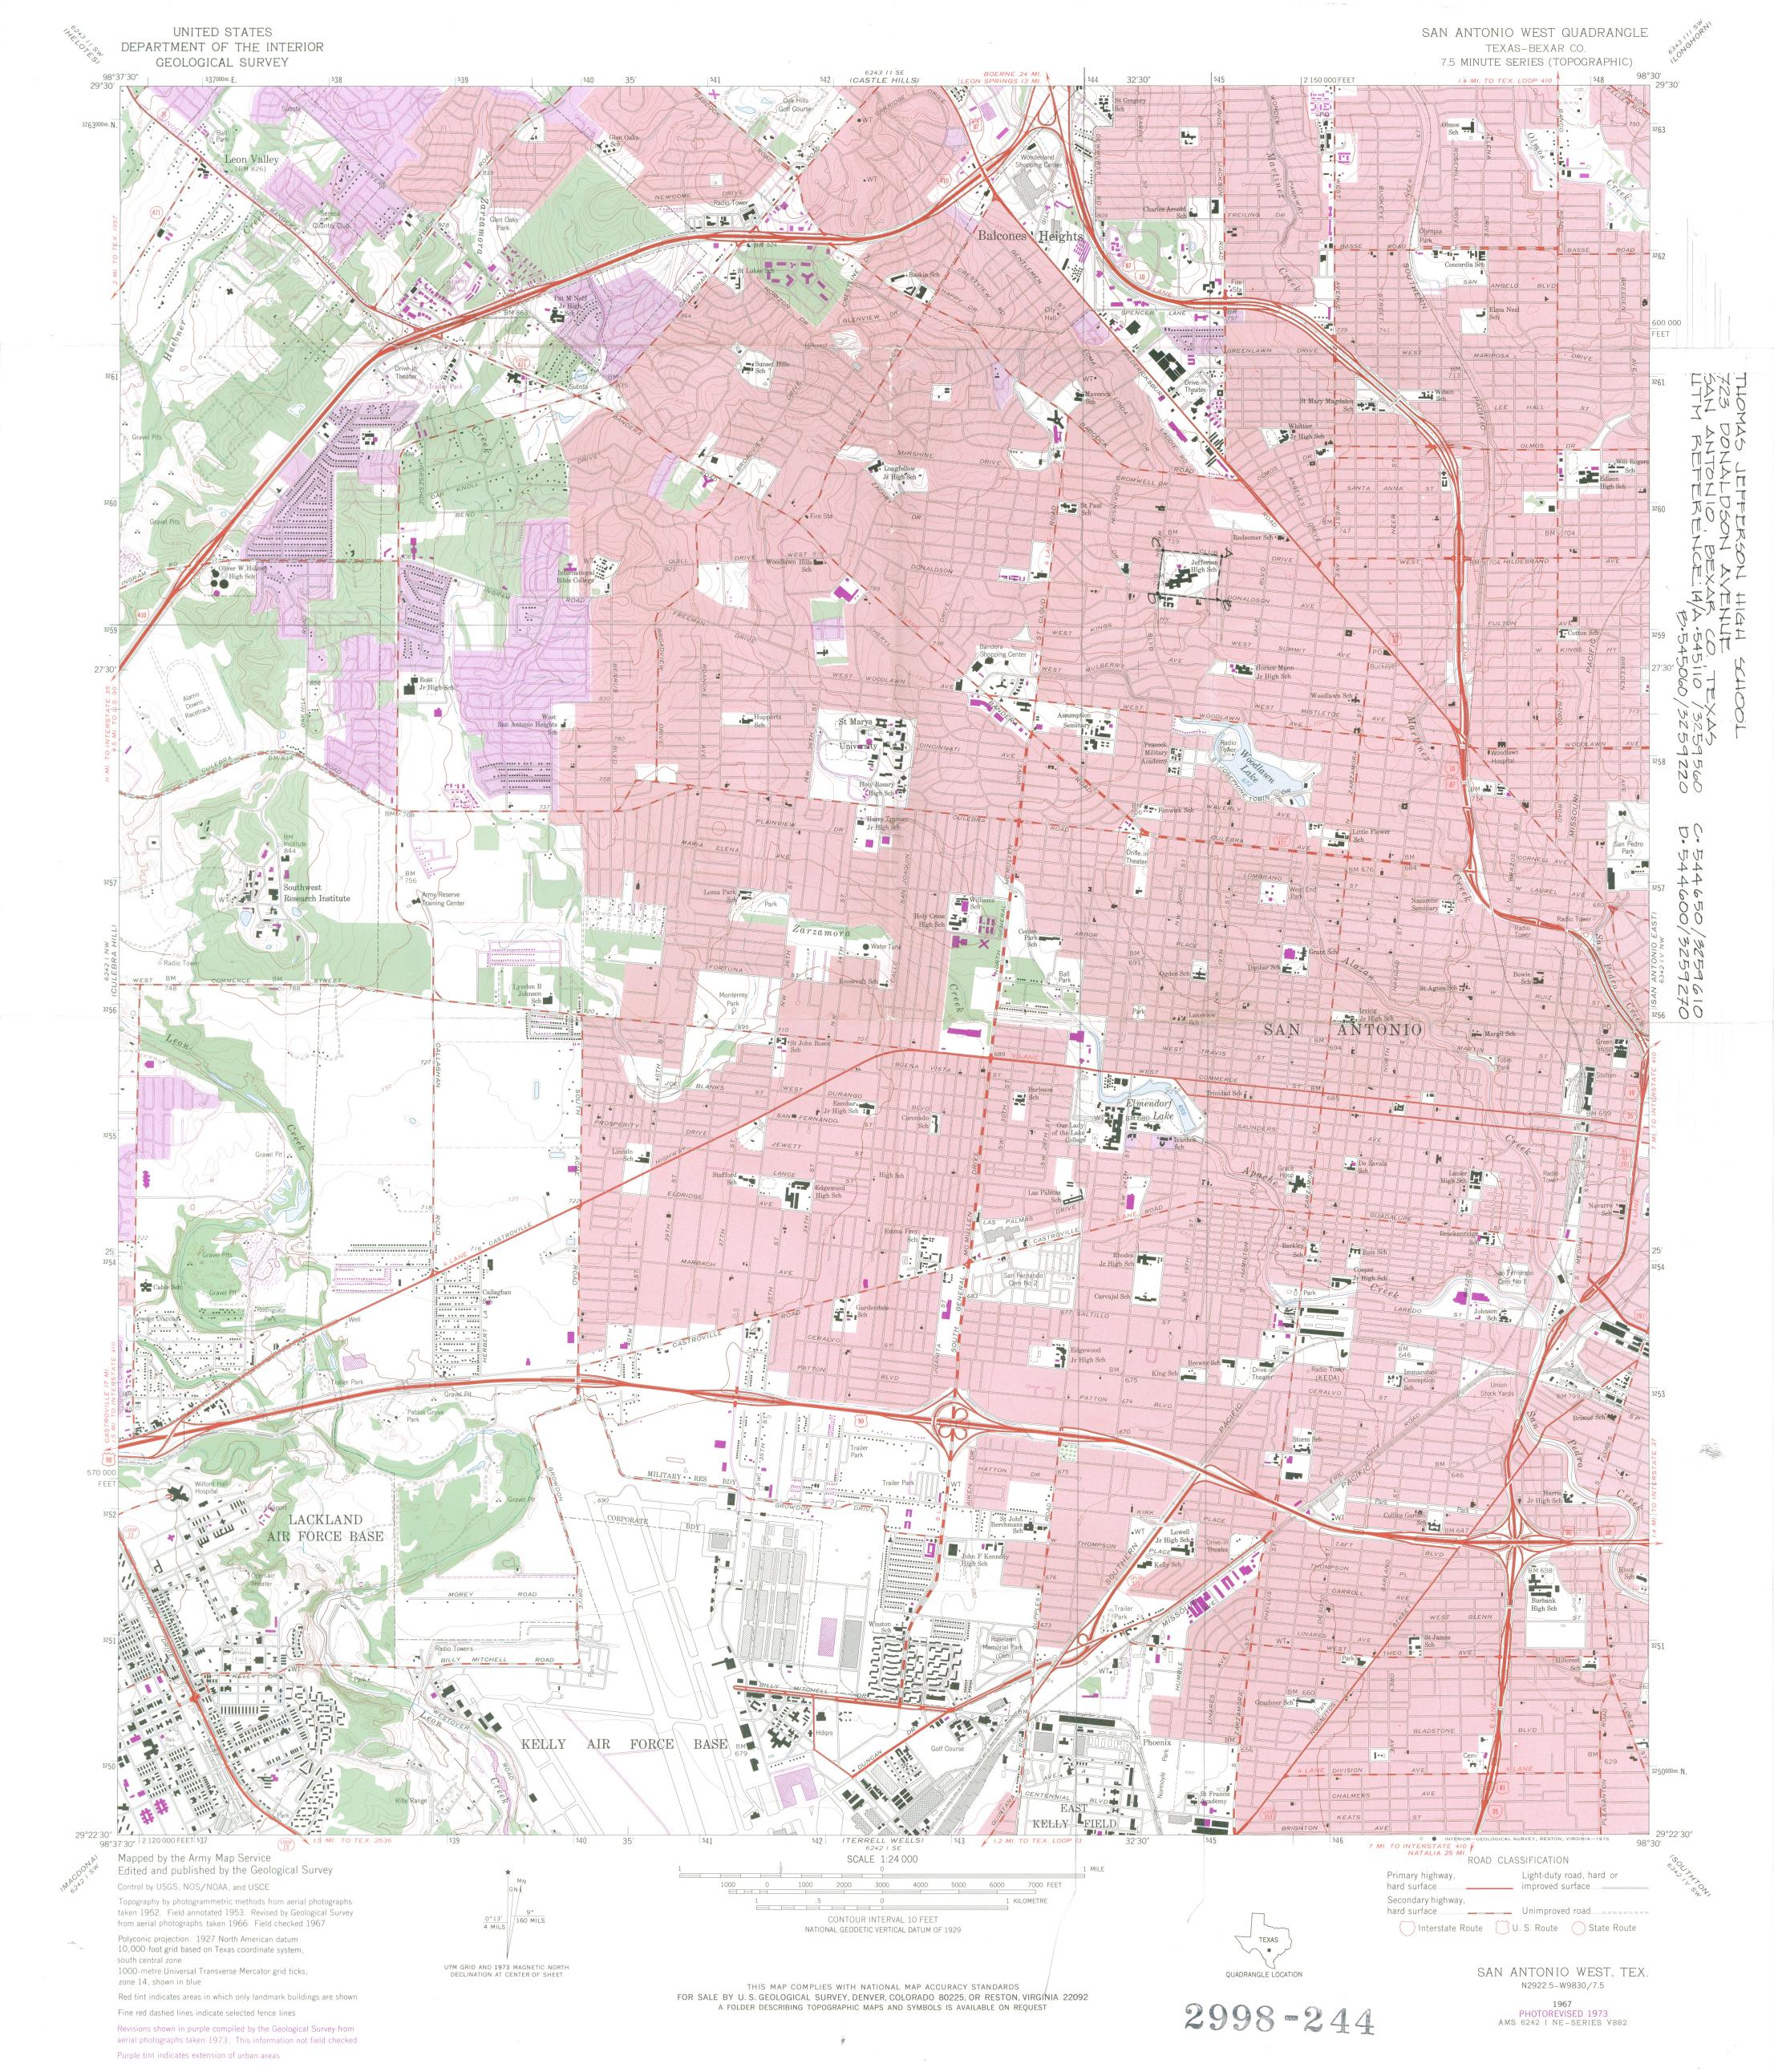

# National Register of Historic Places Inventory—Nomination Form

For NPS use only received AUG 2 5 1983 SEP 2 2 1983 date entered

|                                                         | —complete applicable s                                                                   |                                                                                                        |                                                                                              |                                                                          |
|---------------------------------------------------------|------------------------------------------------------------------------------------------|--------------------------------------------------------------------------------------------------------|----------------------------------------------------------------------------------------------|--------------------------------------------------------------------------|
| 1. Nam                                                  | e                                                                                        |                                                                                                        |                                                                                              |                                                                          |
| historic Thoma                                          | s Jefferson High Sc                                                                      | hoo1                                                                                                   |                                                                                              |                                                                          |
| and/or common                                           |                                                                                          |                                                                                                        |                                                                                              |                                                                          |
| 2. Loca                                                 | ation                                                                                    |                                                                                                        |                                                                                              |                                                                          |
| street & number                                         | 723 Donaldson Ave                                                                        | nue                                                                                                    | NZ                                                                                           | A not for publication                                                    |
| city, town                                              | San Antonio                                                                              | N/A_vicinity of                                                                                        | congressional district                                                                       |                                                                          |
| state                                                   | Texas code                                                                               | e 048 county                                                                                           | Bexar                                                                                        | code 029                                                                 |
| 3. Clas                                                 | sification                                                                               |                                                                                                        |                                                                                              |                                                                          |
| Category  district _X building(s) structure site object | Ownership  X public  private  both  Public Acquisition  N/A in process  being considered | Status  X occupied  unoccupied  work in progress  Accessible  X yes: restricted  yes: unrestricted  no | Present Use agriculture commercialX educational entertainment government industrial military | museum park private residence religious scientific transportation other: |
| 4. Own                                                  | er of Proper                                                                             | ty                                                                                                     |                                                                                              |                                                                          |
| name                                                    | San Antonio Indepe                                                                       | ndent School Distr                                                                                     | ict                                                                                          |                                                                          |
| street & number                                         | 141 Lavaca                                                                               |                                                                                                        |                                                                                              |                                                                          |
| city, town                                              | San Antonio                                                                              | N/A vicinity of                                                                                        | state                                                                                        | Texas 78210                                                              |
| 5. Loca                                                 | tion of Lega                                                                             | al Descripti                                                                                           | on                                                                                           |                                                                          |
|                                                         |                                                                                          | ar County Courthous                                                                                    |                                                                                              |                                                                          |
| street & number                                         | Main Plaza                                                                               |                                                                                                        |                                                                                              |                                                                          |
| city, town                                              | San Antonio                                                                              |                                                                                                        | state                                                                                        | Texas                                                                    |
| 6. Repr                                                 | esentation                                                                               | in Existing                                                                                            | Surveys                                                                                      |                                                                          |
| title (2) Histo                                         | ntonio Historical S<br>ric Sites Inventory                                               |                                                                                                        | operty been determined eli                                                                   | gible?yes Xno                                                            |
| (1) 1972<br>date (2) 1983                               |                                                                                          |                                                                                                        | federalX stat                                                                                | e county X loca                                                          |
| depository for su                                       | rvey records(2) Texas                                                                    | f San Antonio Histo<br>Historical Commissi                                                             | oric Preservation Of<br>ion                                                                  | ffice                                                                    |
| (1) city, town (2)                                      | San Antonio<br>Austin                                                                    |                                                                                                        | state                                                                                        | Texas                                                                    |

Located on a 33-acre site to the northwest of the center of San Antonio, Thomas Jefferson High School is an asymmetrical complex of masonry buildings faced uniformly with blonde brick. It faces south on Donaldson Avenue. Exterior ornamental detail is made of cast stone and is inspired by Spanish Renaissance and Mexican-American Indian sources. The Donaldson Avenue elevations are enhanced by landscaping which frames views of the main building and borders the long, curving path leading from the street to the primary entrance.