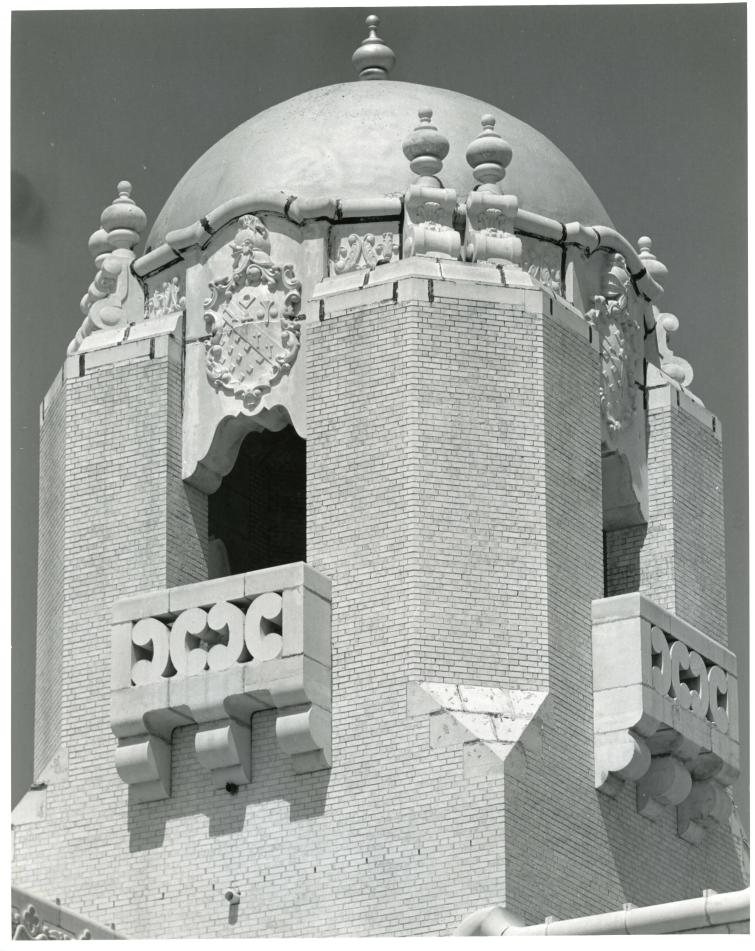

The three-bay entrance portico is framed at roof level by a pair of domed towers. The east tower scarcely rises above the cornice line, with the dome resting on a base ornamented with cast-stone details. The cornice element linking the two towers takes the form of an undulating band of cast stone with vase-shaped finials. The west tower,

Item number

7

Page

1

which is modeled on Mexican Colonial prototypes, features chamfered corners to produce an octagonal form. On each of the four principal faces is a heavy balcony set beneath an opening framed by a four-pointed arch. The panels above these arches contain bas-relief depictions of the school's coat of arms. The four piers that support the dome are topped by paired console brackets that form part of the decorated base of the dome.