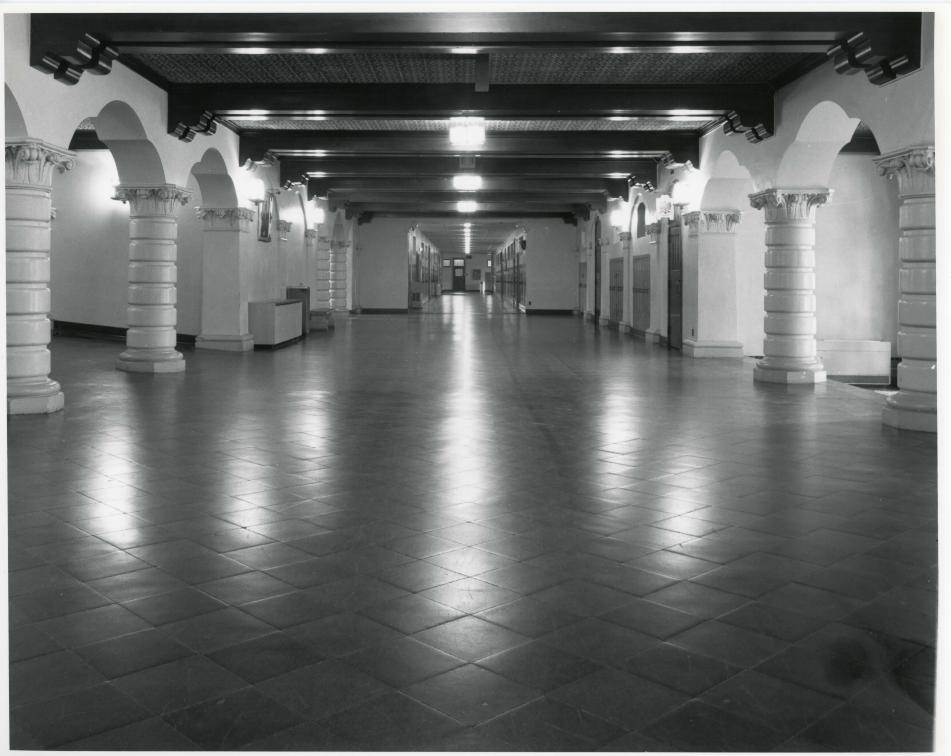

On the interior, the school's hallways are 23 feet wide with concrete tile floors. Pairs of wooden beams span the hallways, with stenciled acoustical-tile ceilings between. Built-in lockers, an innovation in their day, line the hallways. Stylized concrete and plaster columns with octagonal bases and Corinthian capitals are spanned by Moorish arches.

2

The school is entered through wooden double doors with octagonal windows in the door panels and arched transom section. Original etched-glass and chrome fixtures provide peripheral lighting. Double staircases connect the first and second levels, with wooden railing and perforated patterns in the concrete balustrade.