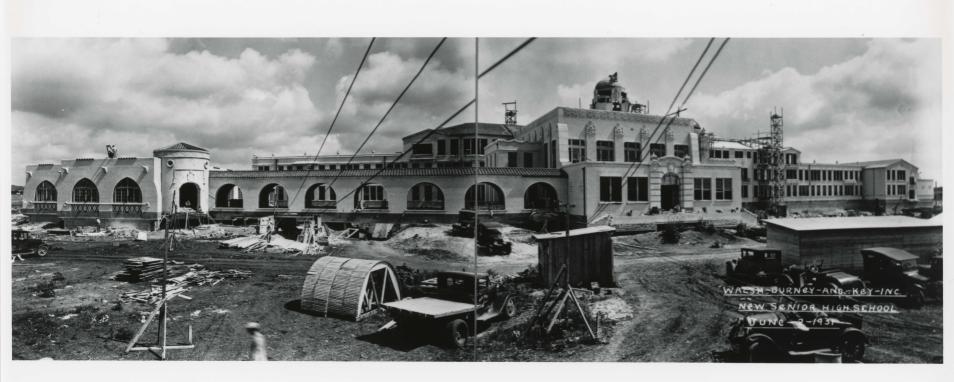

Thomas Jefferson High School was built between 1929 and 1932, financed through a 1929 bond issue totaling \$3,700,000 and earmarked for expansion of the city's school system. At that time, only two high schools existed in the San Antonio Independent School District: Main Avenue and Brackenridge. The former was old and crowded, and a new high school was needed to alleviate the situation. The new high school, still unnamed, was to be very expensive, costing more than \$1,250,000. Work Projects Administration (WPA) labor was used in the construction of the school, and officials were constantly criticized for the extravagance of this project in a time of depression. WPA insignias can still be seen at the school today, notably in tile and wrought-iron tables in the library.

Site selection was critical to the school and, after much consideration, a 33 acre area in northwest San Antonio, still sparsely settled, was selected. The tract was formerly named Spanish Acres, and the school informally carried that name during construction. The firm of Adams and Adams was selected to design the school, and associate Max Frederick worked closely with the project. Frederick went so far as to design a special coat of arms for the school.