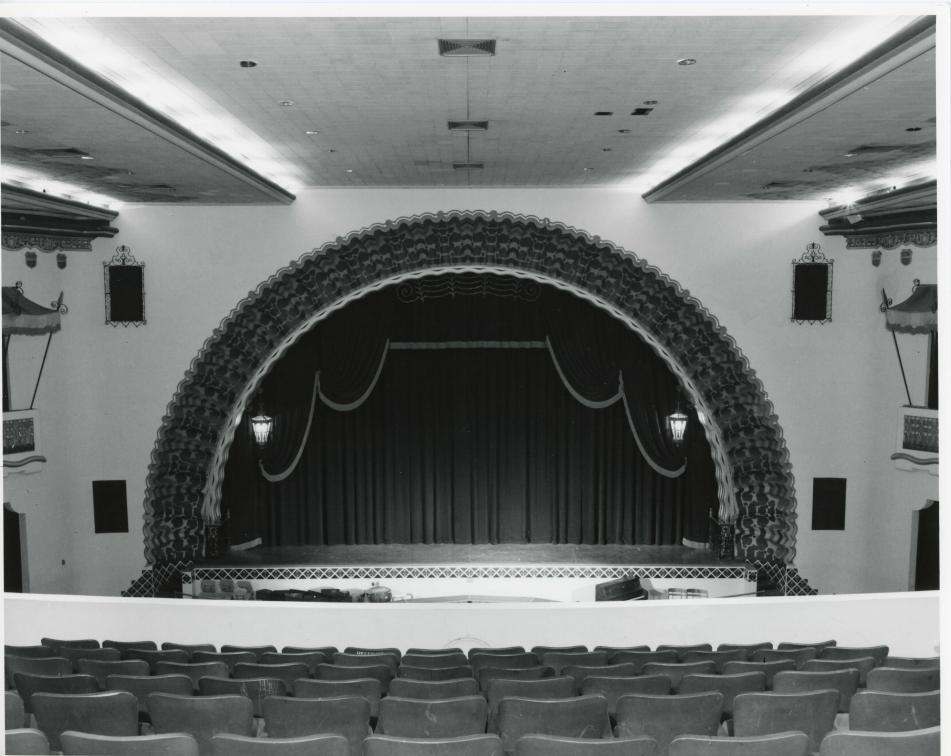

Perhaps the most unique feature of the school is its auditorium. Seating over 2,000, the auditorium contains original wooden seating on both the first floor and in the balcony. An inclined floor leads to the orchestra pit. The metal frames of the seats have a bust of Thomas Jefferson embossed on the end of each row. Recessed flourescent lighting is the primary source of illumination, while small, stained-glass fixtures light the underside of the balcony.

The stage is highlighted by a band of decorative ceramic tile-work in greens, blues, yellows, and reds. The proscenium arch, which is 28 feet high and 50 feet wide, is scalloped, plastered, and highlighted by concentric bands of purple, orange, silver, and green. Two small balconies with striped canopies supported by spears project into the auditorium. A stenciled frieze and molded plaster course decorate the balconies.

The acoustical-tile ceiling is brightly stenciled. Molded plaster cartouches decorate the front of the main balcony, and are colored blue and gold. Double wooden doors with octagonal insets lead into the auditorium from the main hallway. These doors are flanked by large, blue, ceramic urns set in wrought-iron frames. A built-in projection booth was a novel feature of the auditorium when it was constructed.