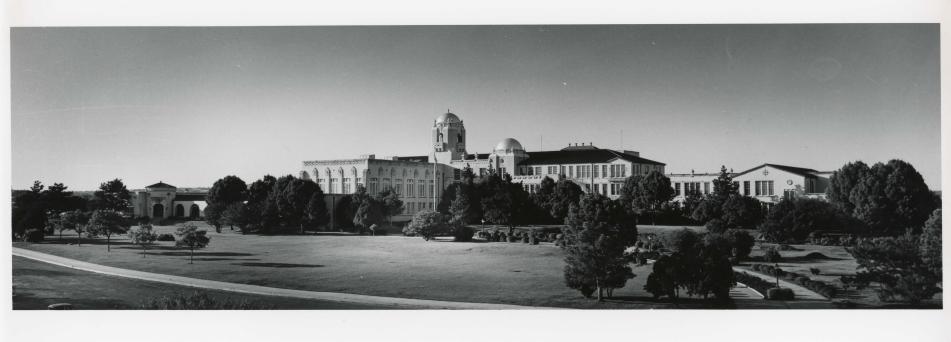

Describe the present and original (if known) physical appearance

Thomas Jefferson High School is a monumental complex spread out asymmetrically around two courtyards. Designed in a Spanish Renaissance manner, the structure is faced with blonde brick with elaborate cast-stone detailing. The main building, with its towered entrance portal, and the large classroom wing to the east are capped by red-tile hipped roofs, while the other school buildings are flat roofed. The interior is noteworthy for its elaborately polychromed auditorium and library, and for the vast hallways that expedite the movement of the school's 2,100 students.

Located on a 33-acre site to the northwest of the center of San Antonio, Thomas Jefferson High School is an asymmetrical complex of masonry buildings faced uniformly with blonde brick. It faces south on Donaldson Avenue. Exterior ornamental detail is made of cast stone and is inspired by Spanish Renaissance and Mexican-American Indian sources. The Donaldson Avenue elevations are enhanced by landscaping which frames views of the main building and borders the long, curving path leading from the street to the primary entrance.

The three-bay entrance portico is framed at roof level by a pair of domed towers. The east tower scarcely rises above the cornice line, with the dome resting on a base ornamented with cast-stone details. The cornice element linking the two towers takes the form of an undulating band of cast stone with vase-shaped finials. The west tower,

Item number

7

Page

1

which is modeled on Mexican Colonial prototypes, features chamfered corners to produce an octagonal form. On each of the four principal faces is a heavy balcony set beneath an opening framed by a four-pointed arch. The panels above these arches contain bas-relief depictions of the school's coat of arms. The four piers that support the dome are topped by paired console brackets that form part of the decorated base of the dome.