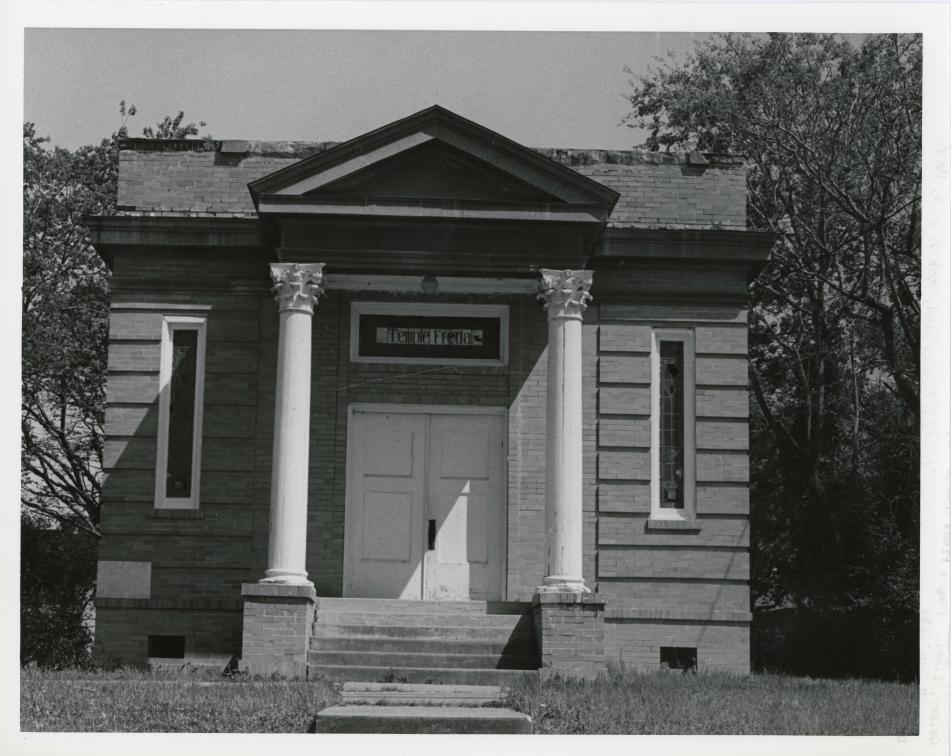

#### Describe the present and original (if known) physical appearance

Temple Freda is an intact ecclesiastical building in Classical Revival style, and displays modest Beaux Arts detailing. Located in an older, mixed residential-commercial neighborhood, the Temple is prominently sited and has been a local landmark since its construction in 1912.

The synagogue, a Classical Revival structure, is rectangular in plan and is single-storied. It is constructed of load-bearing brick masonry. The finely detailed walls have a smooth finish and are composed of two colors of brick. The front facade, which faces west, has buff bricks which extend slightly to the side walls, and wide brick quoins pierced by narrow vertical windows near each corner. The rest of the side walls and the back wall are made of red brick. The Temple has a tar-and-gravel, flat roof with a parapet at the front and along the sides.

A classical prostyle portico with two unfluted Corinthian columns is located at the front of the building. The base and shaft of the columns are wooden, and the capitals are cast plaster. The portico's pediment and architrave are made of pressed metal, and were originally painted to imitate a stone finish. A classical entablature, also made of pressed metal, runs acroos the front of the temple and extends along one-fifth of each side wall.

The main entrance to the temple has white double doors of two panels each. There is a side entrance on the south wall. On each side wall there are five stained-glass, round-arch windows put up in memory of congregation members. Two stained-glass side lights occur on each side of the main door. One small, fixed, stained-glass window with the words "Temple Freda" is placed over the main entrance. Although there are no chimneys, there is evidence that flues once existed in the northwest and northeast corners of the building.