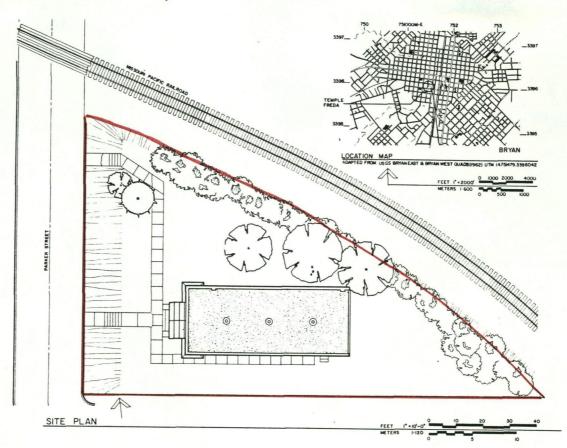

#### Describe the present and original (if known) physical appearance

Temple Freda is an intact ecclesiastical building in Classical Revival style, and displays modest Beaux Arts detailing. Located in an older, mixed residential-commercial neighborhood, the Temple is prominently sited and has been a local landmark since its construction in 1912.

The synagogue, a Classical Revival structure, is rectangular in plan and is single-storied. It is constructed of load-bearing brick masonry. The finely detailed walls have a smooth finish and are composed of two colors of brick. The front facade, which faces west, has buff bricks which extend slightly to the side walls, and wide brick quoins pierced by narrow vertical windows near each corner. The rest of the side walls and the back wall are made of red brick. The Temple has a tar-and-gravel, flat roof with a parapet at the front and along the sides.