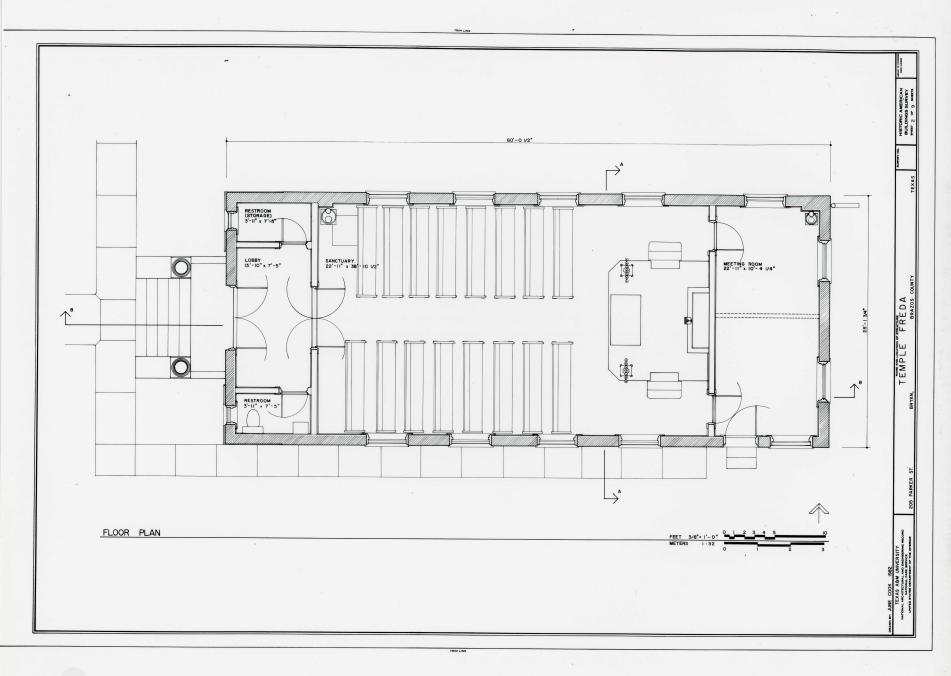

The interior floor plan is simple in design. An entrance lobby, flanked by two bathrooms, leads to the sanctuary where the hardwood flooring is raked towards the ark. A small meeting room is located at the back, and is now divided into two rooms by a light wooden partition. Interior detailing in the synagogue is not elaborate. Stained-glass windows are the primary structural ornamentation. These have simple architraves and are joined by a picture molding at the top and a chair rail at the bottom. The ceilings are made of finely detailed pressed metal with deep coves in the sanctuary. The condition of the ceiling is generally good, although there has been some water damage and slight vandalism over the years.

The synagogue retains its original interior furnishings. Eight pews made of polished wood are located on each side of the sanctuary. The bimah, a raised platform located at the front of the sanctuary, holds a lectern, the ark, and the wooden stands where the menorahs, the seven-branched candelabras, are placed. The original cast-iron stoves, although not in use, are stored in the building.