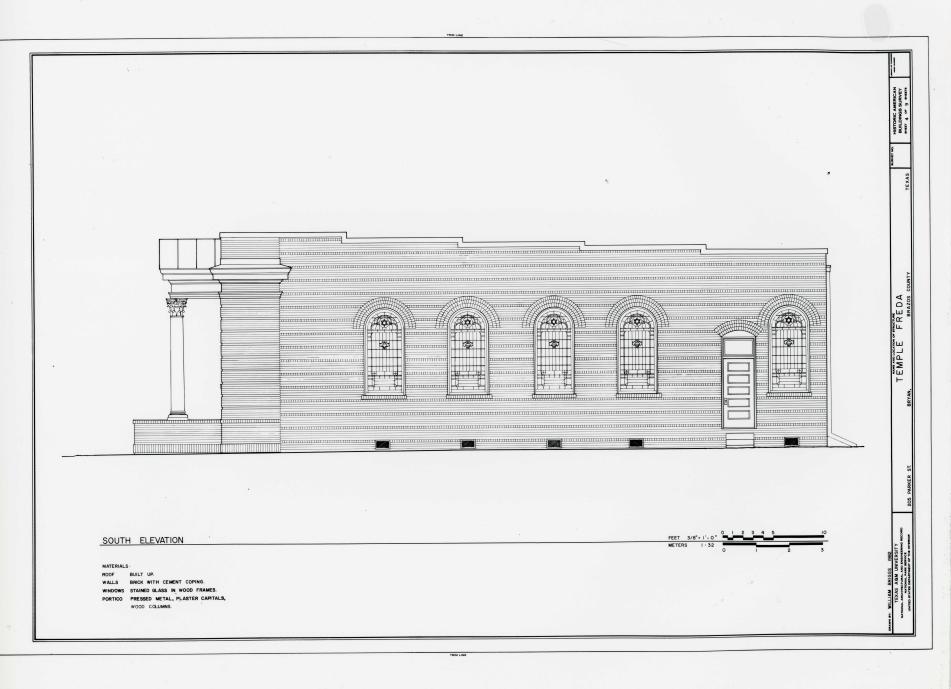

The synagogue, a Classical Revival structure, is rectangular in plan and is single-storied. It is constructed of load-bearing brick masonry. The finely detailed walls have a smooth finish and are composed of two colors of brick. The front facade, which faces west, has buff bricks which extend slightly to the side walls, and wide brick quoins pierced by narrow vertical windows near each corner. The rest of the side walls and the back wall are made of red brick. The Temple has a tar-and-gravel, flat roof with a parapet at the front and along the sides.

A classical prostyle portico with two unfluted Corinthian columns is located at the front of the building. The base and shaft of the columns are wooden, and the capitals are cast plaster. The portico's pediment and architrave are made of pressed metal, and were originally painted to imitate a stone finish. A classical entablature, also made of pressed metal, runs acroos the front of the temple and extends along one-fifth of each side wall.

The main entrance to the temple has white double doors of two panels each. There is a side entrance on the south wall. On each side wall there are five stained-glass, round-arch windows put up in memory of congregation members. Two stained-glass side lights occur on each side of the main door. One small, fixed, stained-glass window with the words "Temple Freda" is placed over the main entrance. Although there are no chimneys, there is evidence that flues once existed in the northwest and northeast corners of the building.