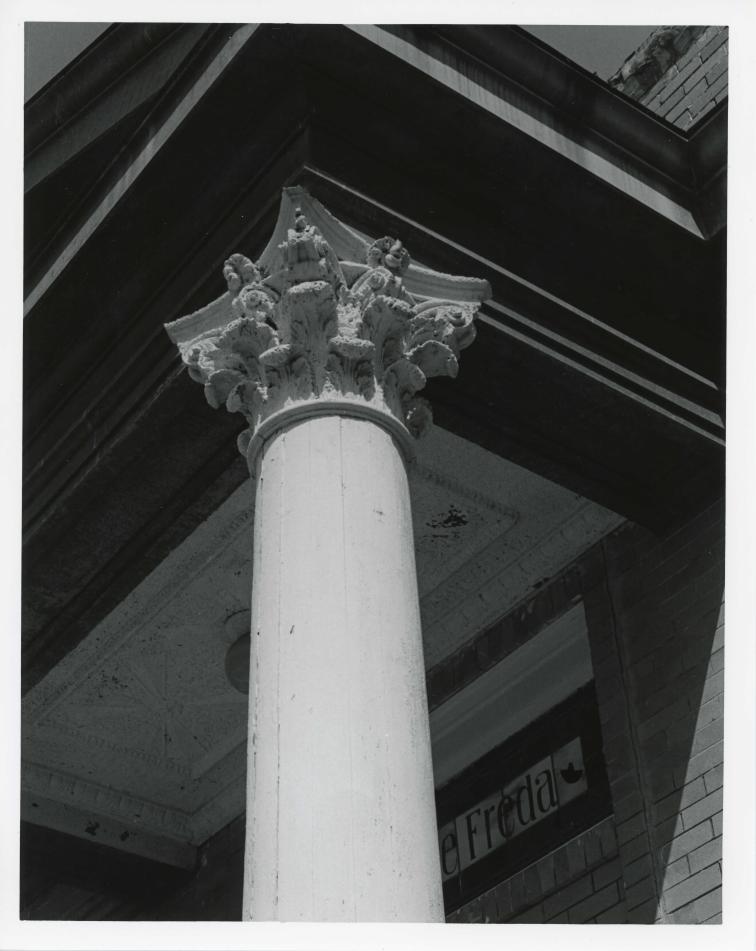

A classical prostyle portico with two unfluted Corinthian columns is located at the front of the building. The base and shaft of the columns are wooden, and the capitals are cast plaster. The portico's pediment and architrave are made of pressed metal, and were originally painted to imitate a stone finish. A classical entablature, also made of pressed metal, runs acroos the front of the temple and extends along one-fifth of each side wall.

The main entrance to the temple has white double doors of two panels each. There is a side entrance on the south wall. On each side wall there are five stained-glass, round-arch windows put up in memory of congregation members. Two stained-glass side lights occur on each side of the main door. One small, fixed, stained-glass window with the words "Temple Freda" is placed over the main entrance. Although there are no chimneys, there is evidence that flues once existed in the northwest and northeast corners of the building.