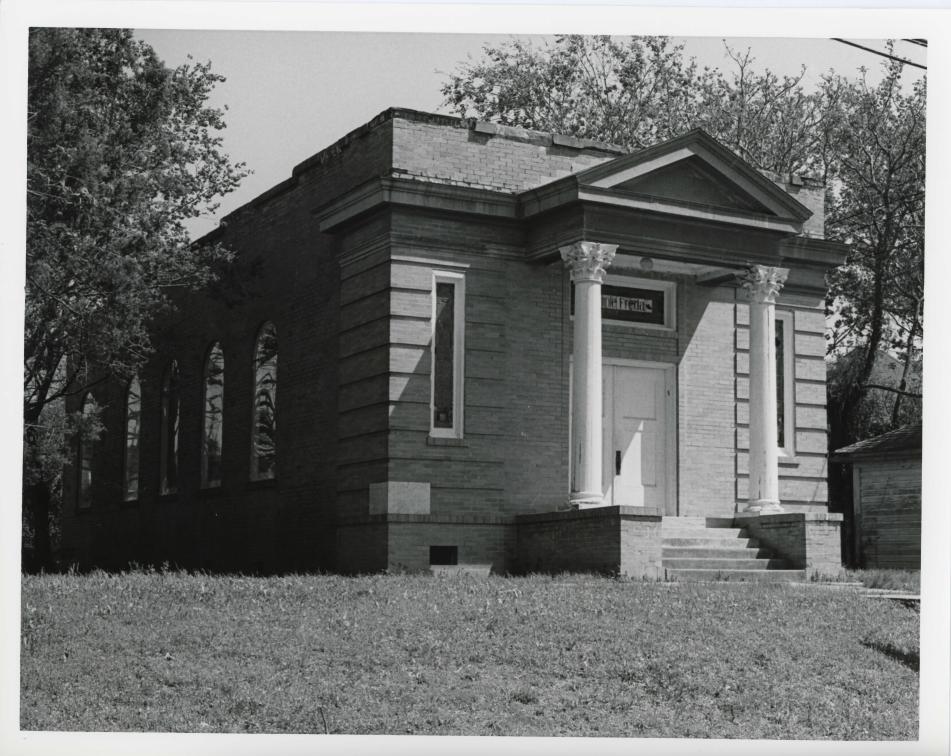

A classical prostyle portico with two unfluted Corinthian columns is located at the front of the building. The base and shaft of the columns are wooden, and the capitals are cast plaster. The portico's pediment and architrave are made of pressed metal, and were originally painted to imitate a stone finish. A classical entablature, also made of pressed metal, runs acroos the front of the temple and extends along one-fifth of each side wall.