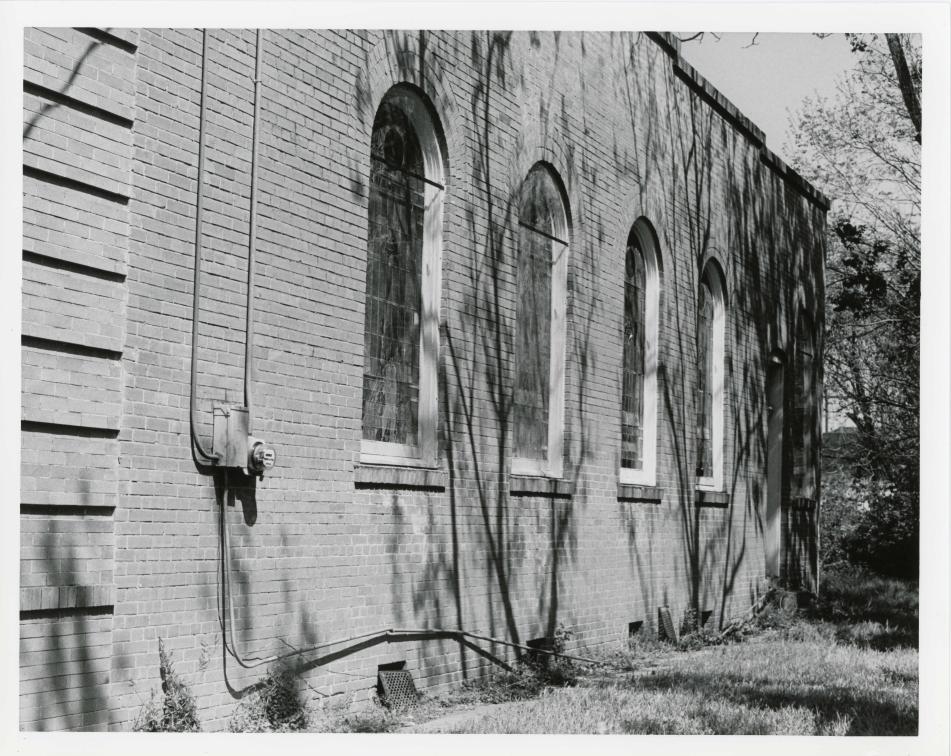

The synagogue, a Classical Revival structure, is rectangular in plan and is single-storied. It is constructed of load-bearing brick masonry. The finely detailed walls have a smooth finish and are composed of two colors of brick. The front facade, which faces west, has buff bricks which extend slightly to the side walls, and wide brick quoins pierced by narrow vertical windows near each corner. The rest of the side walls and the back wall are made of red brick. The Temple has a tar-and-gravel, flat roof with a parapet at the front and along the sides.

A classical prostyle portico with two unfluted Corinthian columns is located at the front of the building. The base and shaft of the columns are wooden, and the capitals are cast plaster. The portico's pediment and architrave are made of pressed metal, and were originally painted to imitate a stone finish. A classical entablature, also made of pressed metal, runs acroos the front of the temple and extends along one-fifth of each side wall.

The main entrance to the temple has white double doors of two panels each. There is a side entrance on the south wall. On each side wall there are five stained-glass, round-arch windows put up in memory of congregation members. Two stained-glass side lights occur on each side of the main door. One small, fixed, stained-glass window with the words "Temple Freda" is placed over the main entrance. Although there are no chimneys, there is evidence that flues once existed in the northwest and northeast corners of the building.