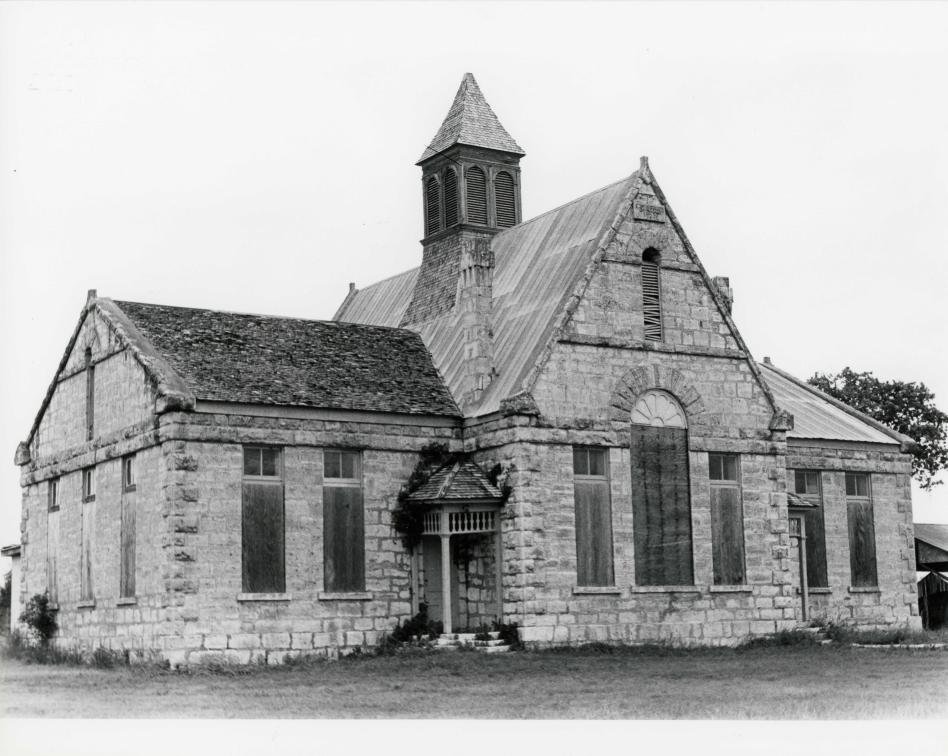

**Check one** X original site N/A moved date

Describe the present and original (if known) physical appearance

Cruciform in plan, with steeply pitched intersecting gable roofs, the Morris Ranch Schoolhouse is a single-story structure constructed of limestone masonry. The apparent influence of the Richardsonian Romanesque style, which swept the United States in the late 1880s, is unexpected on a rural Texas schoolhouse. The decorative character of the exterior stonework combines with simple massing to produce a dignified structure.

The Morris Ranch Schoolhouse is a single-story structure of limestone construction, whose cruciform plan is highlighted by the steeply pitched gables of the intersecting rooflines. With the entrance facade facing south, the long axis of the structure runs east-west, while the shorter north-south axis divides the building into three distinct segments: a central part and two side wings. The school rests upon a base of large ashlar blocks of limestone, while the upper walls are formed of smooth limestone blocks. Contrast to the smooth nature of the walls comes from the projecting limestone quoins at the corners of the structure, as well as from the raised beltcourses which form a heavy line under the eaves. The arched openings of the end gables are outlined with similarly projecting voussoirs. Beltcourses divide the north and south gables into three sections, and the east and west gables into two. The north-south roofline is several feet higher than that of the east-west roofline. This difference in height is furthered by the placement of a belfry directly above the point of intersection of the two rooflines. The dominant character of the center bay of the south facade is maintained by the placement of the two front entrances in the inside corners at both sides of the projecting central bay.

The two entrances are sheltered by wooden entrance porches supported by a single square column. The face of the south gable is broken, on the ground level, by a large, triple window opening based upon the Palladian motif with a tall, central panel and rounded arch. This arch is filled by a blind transom with six recessed wooden panels taking the place of panes of glass. This design also appears on the single, round, arched opening on the north gable, and judging from vintage photographs, is an original element. In both the north and south arched openings, the extradoses are outlined by heavy voussoirs. The upper sections of the north and south gables contain a single ventilator opening which is round, arched, rather tall, and narrow. This ventilator opening rises from one raised beltcourse, and its arch is outlined by yet another. It reflects the design of the larger opening below it.

The east and west gables, at ground level, contain three tall, rectangular window openings each, with a small, narrow and round arched opening in their upper sections. The treatment of the beltcourses on these gables is identical to that noted on the larger north and south gables. The fenestration of the east and west segments of the structure is identical on both the north and south facades, with two tall rectangular openings centered on the wall surface. On the north facade, the two outermost openings have been used as doorways into the toilets that were added to this side of the structure in 1949. The standard window unit used in all of the large openings on the building consists of a sash with four-over-four lights topped by a two-light transom. While all the large windows have been boarded up, a majority still preserve their original sashes.

Four stone chimnies are present. Two are set above the entrance porches on the south facade, while two more are found above the north facade, between the tall windows of the east and west wings. Except for the west wing which still retains its original wooden shingles, the roof is covered by sheet metal. The tapered base of the belfry is also covered in wooden shingles, as is its pyramidal roof. At the apex of the south gable there is a rectangular stone block with the word "schoolhous" (sic) carved above the date of construction, "1893."