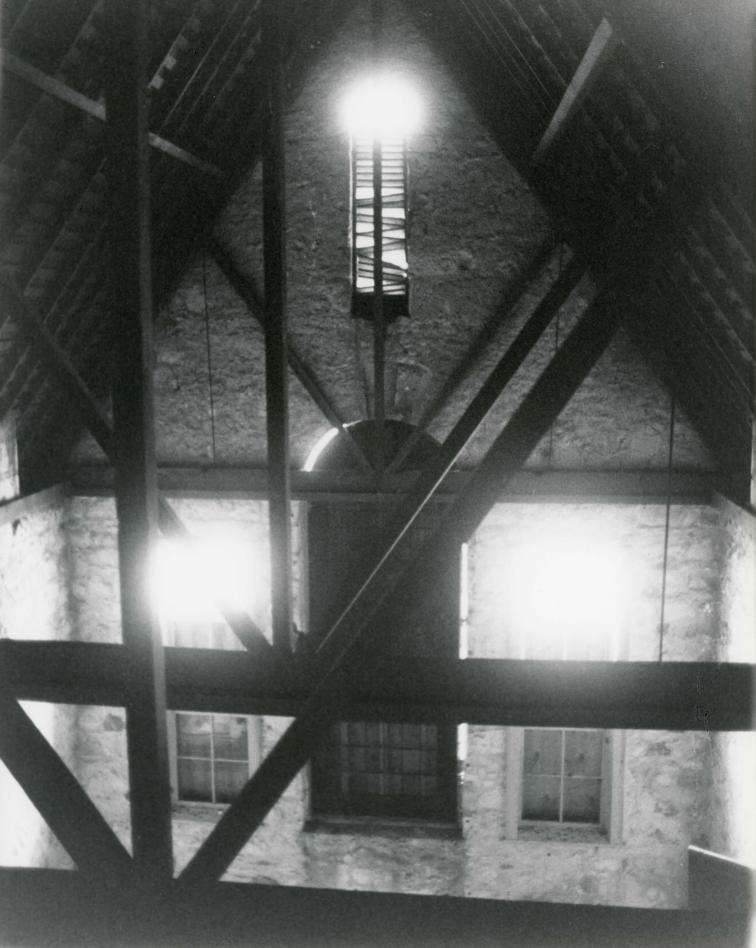

The Morris Ranch Schoolhouse is a single-story structure of limestone construction, whose cruciform plan is highlighted by the steeply pitched gables of the intersecting rooflines. With the entrance facade facing south, the long axis of the structure runs east-west, while the shorter north-south axis divides the building into three distinct segments: a central part and two side wings. The school rests upon a base of large ashlar blocks of limestone, while the upper walls are formed of smooth limestone blocks. Contrast to the smooth nature of the walls comes from the projecting limestone quoins at the corners of the structure, as well as from the raised beltcourses which form a heavy line under the eaves. The arched openings of the end gables are outlined with similarly projecting voussoirs. Beltcourses divide the north and south gables into three sections, and the east and west gables into two. The north-south roofline is several feet higher than that of the east-west roofline. This difference in height is furthered by the placement of a belfry directly above the point of intersection of the two rooflines. The dominant character of the center bay of the south facade is maintained by the placement of the two front entrances in the inside corners at both sides of the projecting central bay.

The two entrances are sheltered by wooden entrance porches supported by a single square column. The face of the south gable is broken, on the ground level, by a large, triple window opening based upon the Palladian motif with a tall, central panel and rounded arch. This arch is filled by a blind transom with six recessed wooden panels taking the place of panes of glass. This design also appears on the single, round, arched opening on the north gable, and judging from vintage photographs, is an original element. In both the north and south arched openings, the extradoses are outlined by heavy voussoirs. The upper sections of the north and south gables contain a single ventilator opening which is round, arched, rather tall, and narrow. This ventilator opening rises from one raised beltcourse, and its arch is outlined by yet another. It reflects the design of the larger opening below it.

Four stone chimnies are present. Two are set above the entrance porches on the south facade, while two more are found above the north facade, between the tall windows of the east and west wings. Except for the west wing which still retains its original wooden shingles, the roof is covered by sheet metal. The tapered base of the belfry is also covered in wooden shingles, as is its pyramidal roof. At the apex of the south gable there is a rectangular stone block with the word "schoolhous" (sic) carved above the date of construction, "1893."