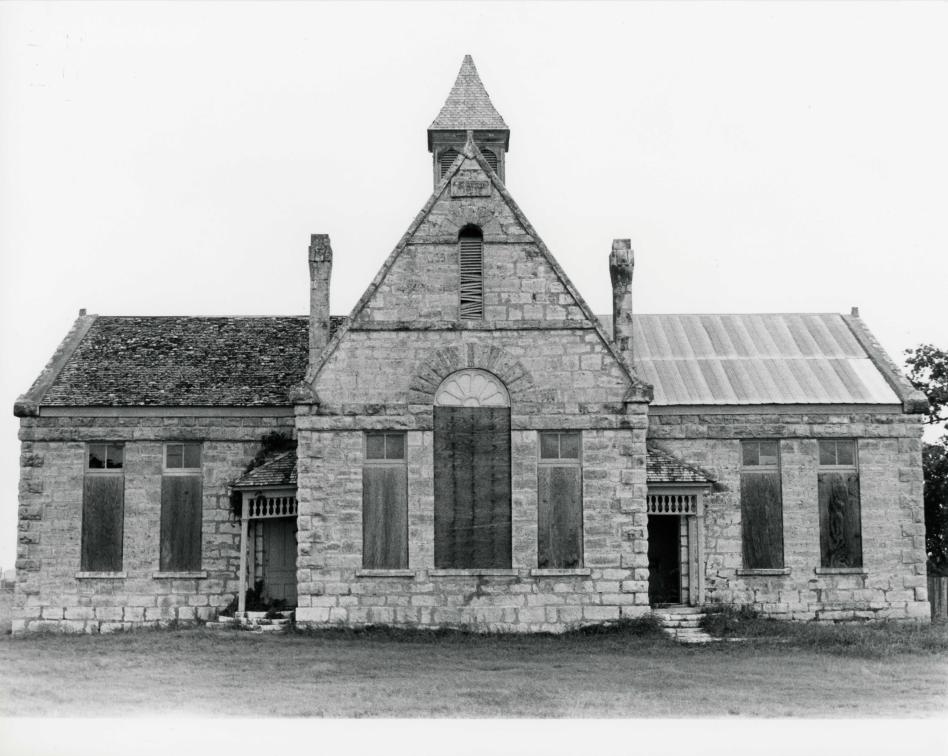

**Check one** X original site N/A moved date

Describe the present and original (if known) physical appearance

Cruciform in plan, with steeply pitched intersecting gable roofs, the Morris Ranch Schoolhouse is a single-story structure constructed of limestone masonry. The apparent influence of the Richardsonian Romanesque style, which swept the United States in the late 1880s, is unexpected on a rural Texas schoolhouse. The decorative character of the exterior stonework combines with simple massing to produce a dignified structure.

The Morris Ranch Schoolhouse is a single-story structure of limestone construction, whose cruciform plan is highlighted by the steeply pitched gables of the intersecting rooflines. With the entrance facade facing south, the long axis of the structure runs east-west, while the shorter north-south axis divides the building into three distinct segments: a central part and two side wings. The school rests upon a base of large ashlar blocks of limestone, while the upper walls are formed of smooth limestone blocks. Contrast to the smooth nature of the walls comes from the projecting limestone quoins at the corners of the structure, as well as from the raised beltcourses which form a heavy line under the eaves. The arched openings of the end gables are outlined with similarly projecting voussoirs. Beltcourses divide the north and south gables into three sections, and the east and west gables into two. The north-south roofline is several feet higher than that of the east-west roofline. This difference in height is furthered by the placement of a belfry directly above the point of intersection of the two rooflines. The dominant character of the center bay of the south facade is maintained by the placement of the two front entrances in the inside corners at both sides of the projecting central bay.

The two entrances are sheltered by wooden entrance porches supported by a single square column. The face of the south gable is broken, on the ground level, by a large, triple window opening based upon the Palladian motif with a tall, central panel and rounded arch. This arch is filled by a blind transom with six recessed wooden panels taking the place of panes of glass. This design also appears on the single, round, arched opening on the north gable, and judging from vintage photographs, is an original element. In both the north and south arched openings, the extradoses are outlined by heavy voussoirs. The upper sections of the north and south gables contain a single ventilator opening which is round, arched, rather tall, and narrow. This ventilator opening rises from one raised beltcourse, and its arch is outlined by yet another. It reflects the design of the larger opening below it.

The east and west gables, at ground level, contain three tall, rectangular window openings each, with a small, narrow and round arched opening in their upper sections. The treatment of the beltcourses on these gables is identical to that noted on the larger north and south gables. The fenestration of the east and west segments of the structure is identical on both the north and south facades, with two tall rectangular openings centered on the wall surface. On the north facade, the two outermost openings have been used as doorways into the toilets that were added to this side of the structure in 1949. The standard window unit used in all of the large openings on the building consists of a sash with four-over-four lights topped by a two-light transom. While all the large windows have been boarded up, a majority still preserve their original sashes.

Four stone chimnies are present. Two are set above the entrance porches on the south facade, while two more are found above the north facade, between the tall windows of the east and west wings. Except for the west wing which still retains its original wooden shingles, the roof is covered by sheet metal. The tapered base of the belfry is also covered in wooden shingles, as is its pyramidal roof. At the apex of the south gable there is a rectangular stone block with the word "schoolhous" (sic) carved above the date of construction, "1893."