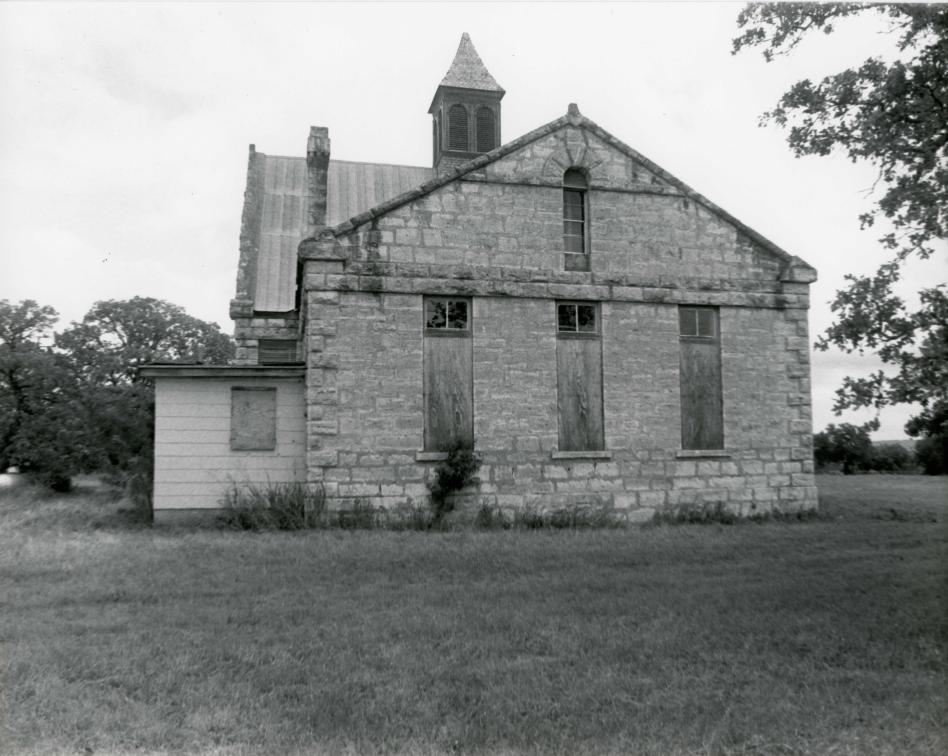

The east and west gables, at ground level, contain three tall, rectangular window openings each, with a small, narrow and round arched opening in their upper sections. The treatment of the beltcourses on these gables is identical to that noted on the larger north and south gables. The fenestration of the east and west segments of the structure is identical on both the north and south facades, with two tall rectangular openings centered on the wall surface. On the north facade, the two outermost openings have been used as doorways into the toilets that were added to this side of the structure in 1949. The standard window unit used in all of the large openings on the building consists of a sash with four-over-four lights topped by a two-light transom. While all the large windows have been boarded up, a majority still preserve their original sashes.

Four stone chimnies are present. Two are set above the entrance porches on the south facade, while two more are found above the north facade, between the tall windows of the east and west wings. Except for the west wing which still retains its original wooden shingles, the roof is covered by sheet metal. The tapered base of the belfry is also covered in wooden shingles, as is its pyramidal roof. At the apex of the south gable there is a rectangular stone block with the word "schoolhous" (sic) carved above the date of construction, "1893."