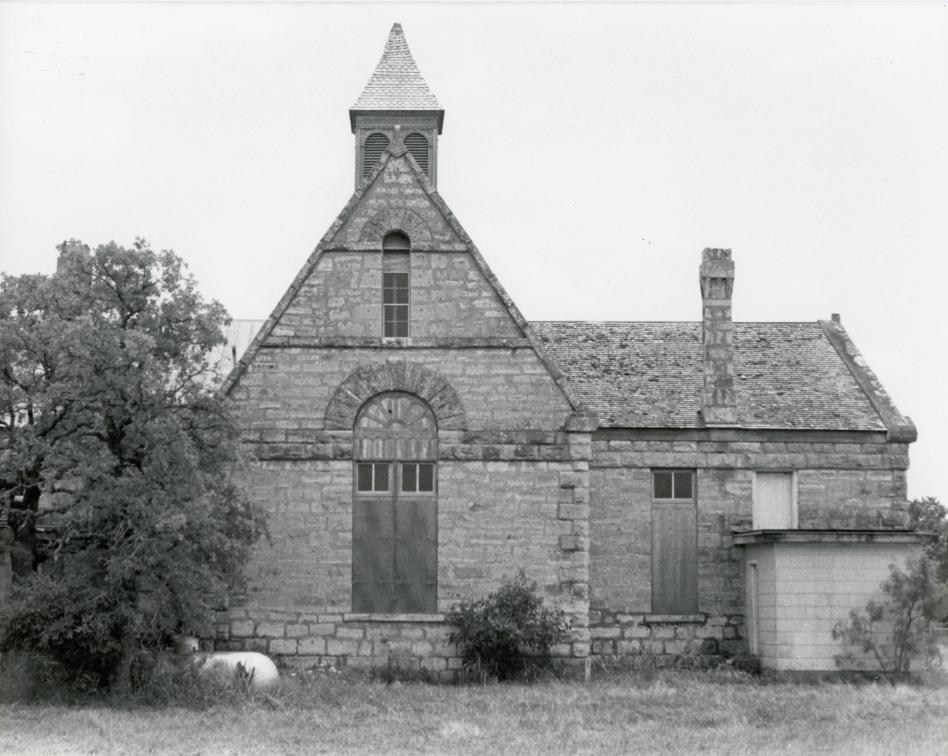

The two entrances are sheltered by wooden entrance porches supported by a single square column. The face of the south gable is broken, on the ground level, by a large, triple window opening based upon the Palladian motif with a tall, central panel and rounded arch. This arch is filled by a blind transom with six recessed wooden panels taking the place of panes of glass. This design also appears on the single, round, arched opening on the north gable, and judging from vintage photographs, is an original element. In both the north and south arched openings, the extradoses are outlined by heavy voussoirs. The upper sections of the north and south gables contain a single ventilator opening which is round, arched, rather tall, and narrow. This ventilator opening rises from one raised beltcourse, and its arch is outlined by yet another. It reflects the design of the larger opening below it.

Four stone chimnies are present. Two are set above the entrance porches on the south facade, while two more are found above the north facade, between the tall windows of the east and west wings. Except for the west wing which still retains its original wooden shingles, the roof is covered by sheet metal. The tapered base of the belfry is also covered in wooden shingles, as is its pyramidal roof. At the apex of the south gable there is a rectangular stone block with the word "schoolhous" (sic) carved above the date of construction, "1893."