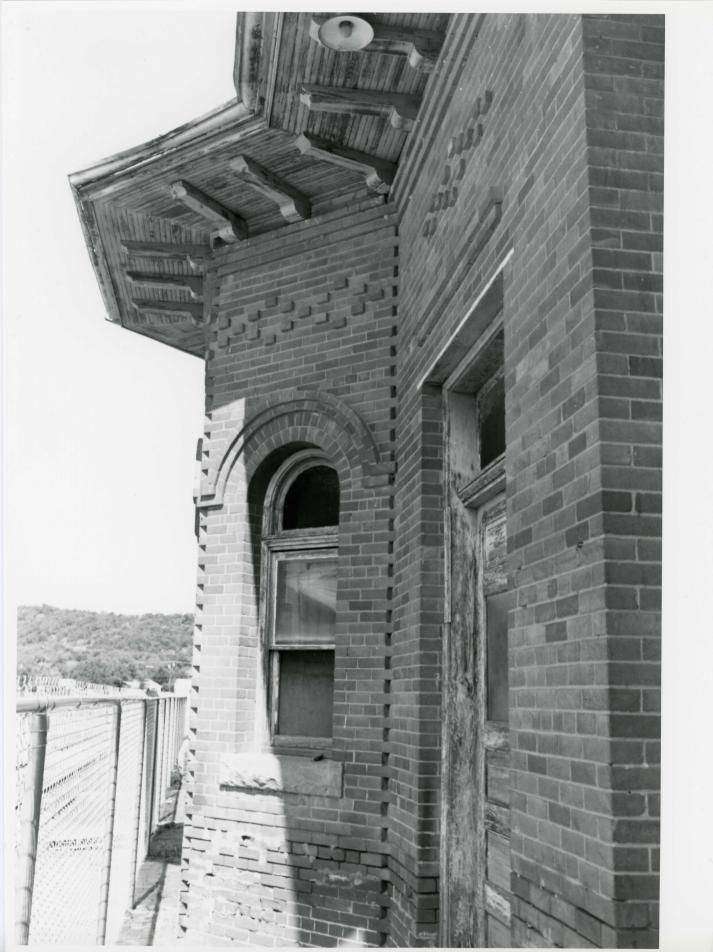

The depot is built of a red-orange brick with contrasting light-beige limestone sills at window openings. The hipped roof is covered with sheet-metal roofing tiles which have been covered with corrugated metal as a remedial repair and protective covering. The structure is characteristic of turn-of-the-century depot styles. The architecture is reminiscent of designs by H. H. Richardson, with corbeled detailing on the brick arches and corbeled upper walls below the roof cornice.

Wide, four-foot overhangs protect the openings around the building. Two open lobbies provide drive-through protection for horse-drawn carriages or wagons. The underside of the roof overhang is highly decorative with carved brackets and a beaded-board soffit. A metal gutter and downspout system was installed, and is presently in much need of repair or replacement. The brick walls need a complete repainting. In some places, brick is completely missing because the soft mortar has completely washed away. Two major arched openings at the east lobby were altered for truck delivery in the 1960s.