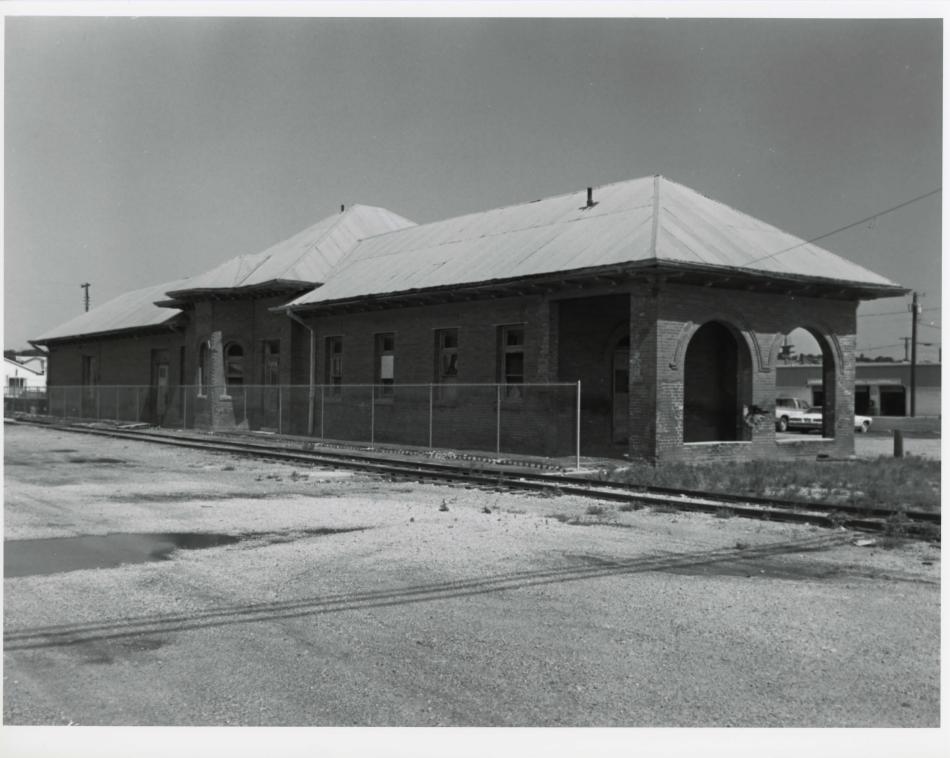

#### Describe the present and original (if known) physical appearance

The Weatherford-Mineral Wells & Northwestern Railroad Depot is a long, narrow, rectangular structure built of red-orange brick with limestone sills. The architectural style reflects Richardsonian influence and detail, especially the roof overhangs and brick detailing at arched openings. The depot is located in the southern portion of the Central Business District of Mineral Wells, Texas.

The Mineral Wells Depot was constructed to accommodate freight and passenger service. The warehouse for freight storage was soon expanded after the original structure was built around 1910. This load-bearing brick structure replaced an earlier wooden structure that burned. The principal facades are the long sides, the north and south elevations. The south elevation faces the tracks. The east end elevation is only 25 feet wide.

The depot is built of a red-orange brick with contrasting light-beige limestone sills at window openings. The hipped roof is covered with sheet-metal roofing tiles which have been covered with corrugated metal as a remedial repair and protective covering. The structure is characteristic of turn-of-the-century depot styles. The architecture is reminiscent of designs by H. H. Richardson, with corbeled detailing on the brick arches and corbeled upper walls below the roof cornice.

Wide, four-foot overhangs protect the openings around the building. Two open lobbies provide drive-through protection for horse-drawn carriages or wagons. The underside of the roof overhang is highly decorative with carved brackets and a beaded-board soffit. A metal gutter and downspout system was installed, and is presently in much need of repair or replacement. The brick walls need a complete repainting. In some places, brick is completely missing because the soft mortar has completely washed away. Two major arched openings at the east lobby were altered for truck delivery in the 1960s.