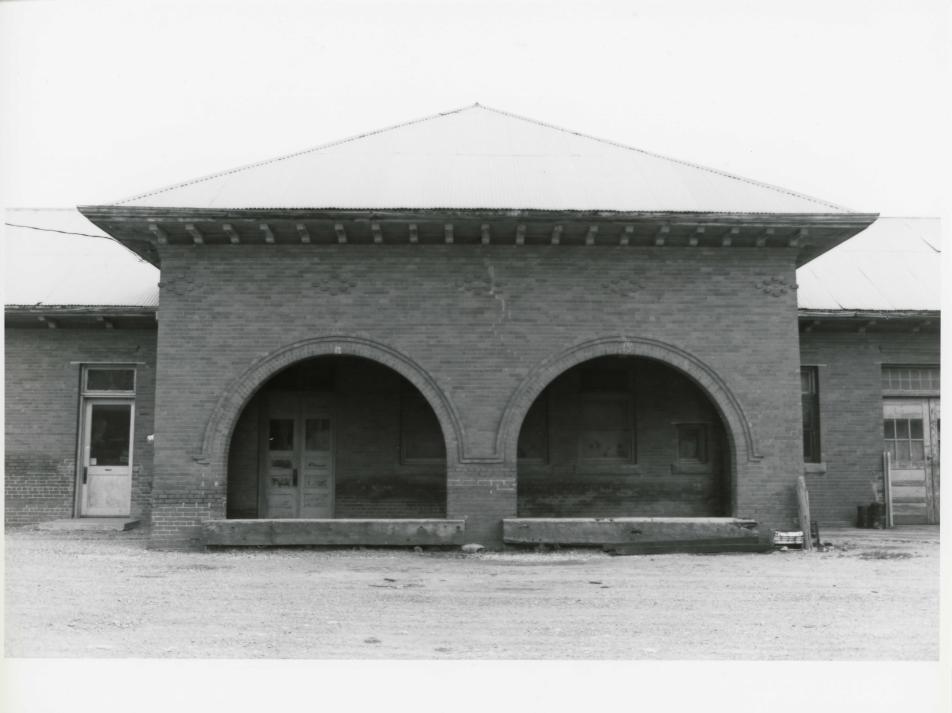

Wide, four-foot overhangs protect the openings around the building. Two open lobbies provide drive-through protection for horse-drawn carriages or wagons. The underside of the roof overhang is highly decorative with carved brackets and a beaded-board soffit. A metal gutter and downspout system was installed, and is presently in much need of repair or replacement. The brick walls need a complete repainting. In some places, brick is completely missing because the soft mortar has completely washed away. Two major arched openings at the east lobby were altered for truck delivery in the 1960s.

The town's fame stems from the hundreds of wells which were drilled to gain access to the medicinal mineral waters, with over 400 operating by 1920. The tourist trade linked to the waters led to the construction of the vast Baker Hotel (National Register 1982) and, after the destruction of the first rail depot by fire, the erection of the second, much larger, structure in 1910. The second depot is of masonry construction, in contrast to the frame building of the early 1890s. It is characteristic of early-twentieth-century rail stations in its rather linear ground plan, with the structure evenly divided into zones for the handling of freight as well as passengers. Of special interest are the covered porches with their large round arched openings, designed to shelter passengers arriving and departing the station. Further protection from the strong Texas sun was provided by the deep overhanging eaves of the roof. The round-arch openings are related to the Romanesque Revival style of architecture, and occur, over the passenger entrances and the station master's booth overlooking the trackside of the station.