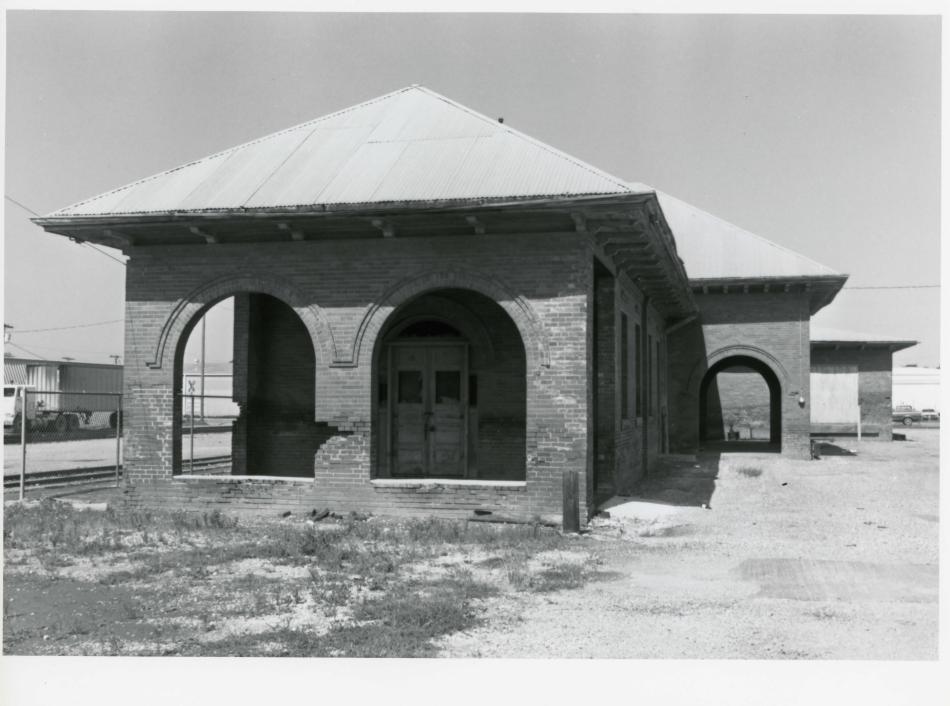

Wide, four-foot overhangs protect the openings around the building. Two open lobbies provide drive-through protection for horse-drawn carriages or wagons. The underside of the roof overhang is highly decorative with carved brackets and a beaded-board soffit. A metal gutter and downspout system was installed, and is presently in much need of repair or replacement. The brick walls need a complete repainting. In some places, brick is completely missing because the soft mortar has completely washed away. Two major arched openings at the east lobby were altered for truck delivery in the 1960s.

Some of the transoms above the double-hung wooden windows contain green translucent glass which allows a soft light, yet shields the interior from the harsh Texas sun. The chimney above the roof was removed when the corrugated metal roofing was applied. A portion of the wooden platform on the west end has been removed between the tracks and the building.

The town's fame stems from the hundreds of wells which were drilled to gain access to the medicinal mineral waters, with over 400 operating by 1920. The tourist trade linked to the waters led to the construction of the vast Baker Hotel (National Register 1982) and, after the destruction of the first rail depot by fire, the erection of the second, much larger, structure in 1910. The second depot is of masonry construction, in contrast to the frame building of the early 1890s. It is characteristic of early-twentieth-century rail stations in its rather linear ground plan, with the structure evenly divided into zones for the handling of freight as well as passengers. Of special interest are the covered porches with their large round arched openings, designed to shelter passengers arriving and departing the station. Further protection from the strong Texas sun was provided by the deep overhanging eaves of the roof. The round-arch openings are related to the Romanesque Revival style of architecture, and occur, over the passenger entrances and the station master's booth overlooking the trackside of the station.