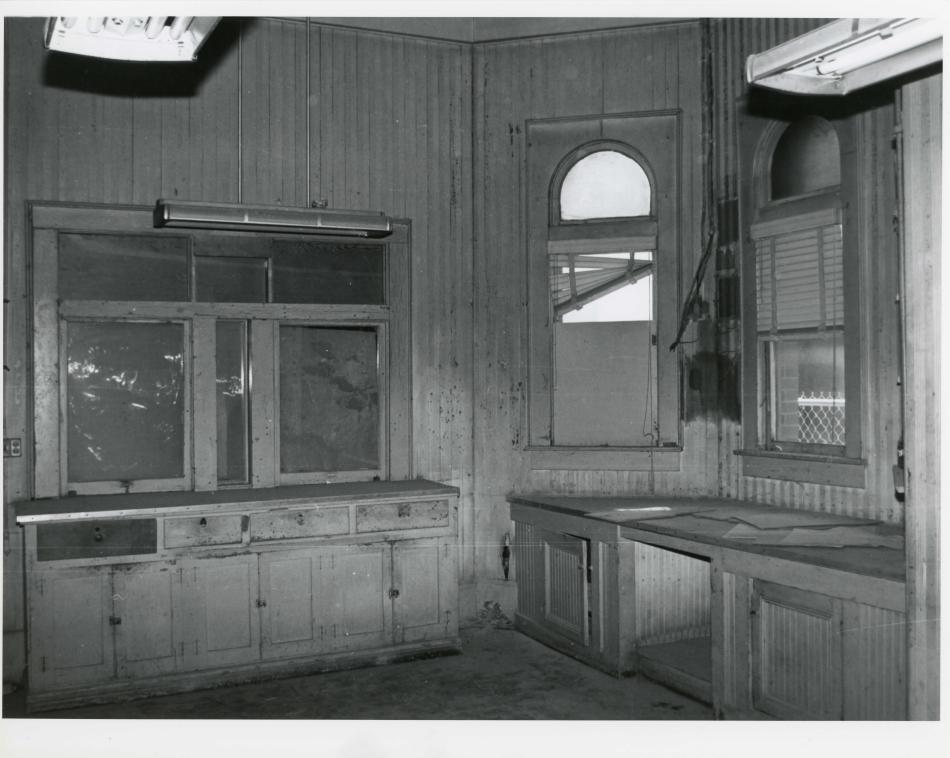

The interior of the depot is very stark and plain. The original cabinets in the office remain and are in need of repair. Some modifications to the interior portions have been made since a detailed plan of the building was made by the railroad chief engineer's office in 1941. Interior partitions and ceilings are painted, sealed, wooden paneling except in the warehouse where brick walls and roof trusses are exposed.

Brick paving remains in the open lobbies. The original floor scale in the baggage room remains as does the brick flooring. The existing, racially segregated, waiting rooms are preserved as they were in the 1960s.