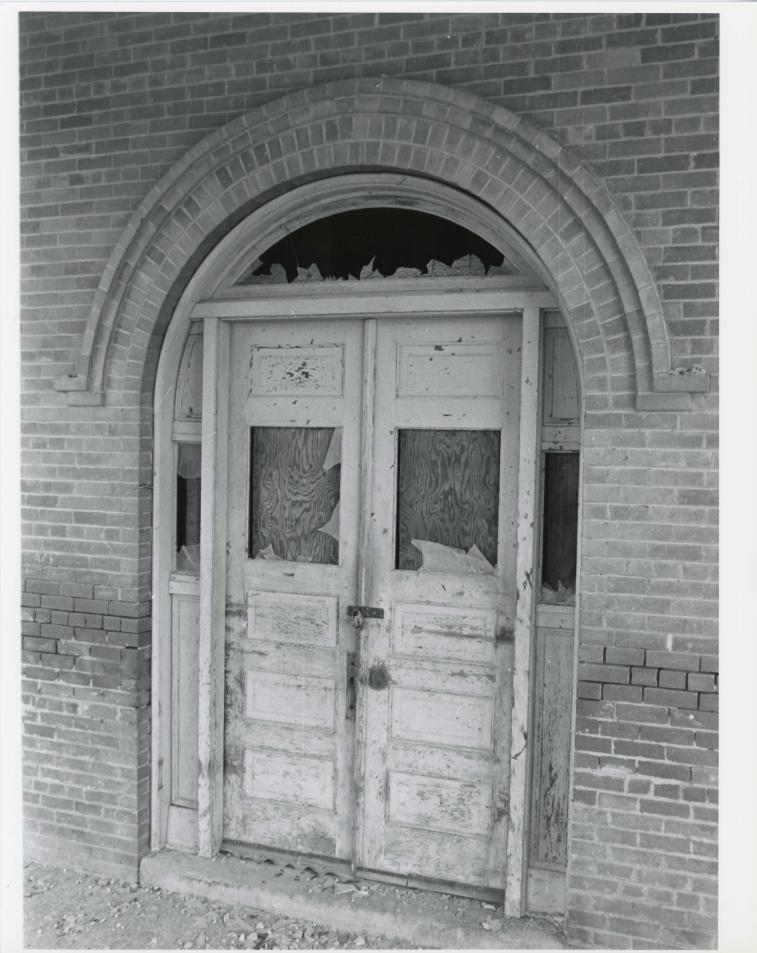

Some of the transoms above the double-hung wooden windows contain green translucent glass which allows a soft light, yet shields the interior from the harsh Texas sun. The chimney above the roof was removed when the corrugated metal roofing was applied. A portion of the wooden platform on the west end has been removed between the tracks and the building.