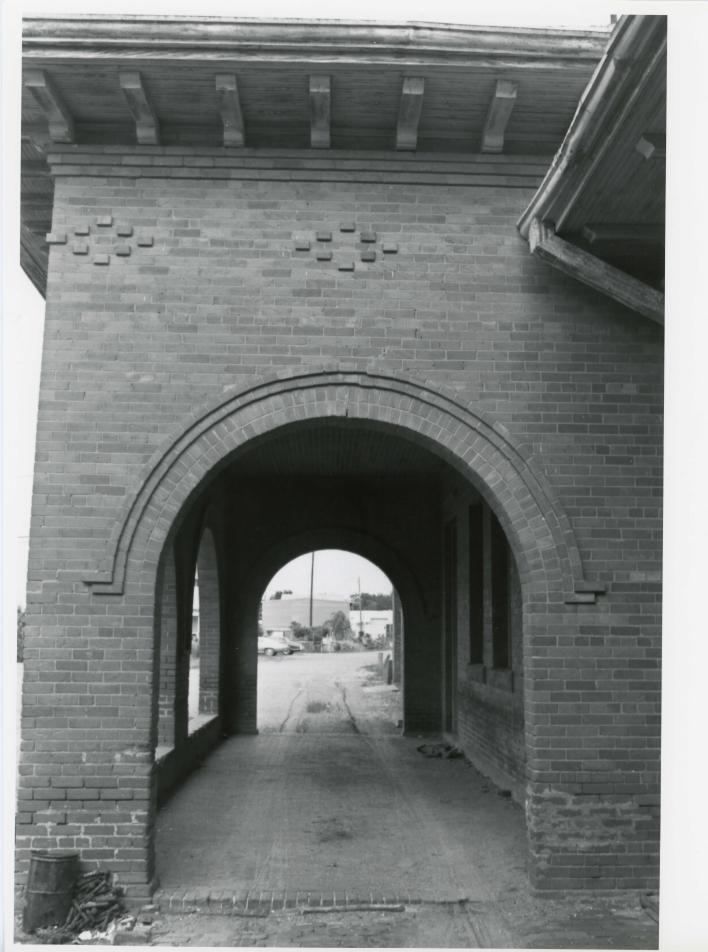

Wide, four-foot overhangs protect the openings around the building. Two open lobbies provide drive-through protection for horse-drawn carriages or wagons. The underside of the roof overhang is highly decorative with carved brackets and a beaded-board soffit. A metal gutter and downspout system was installed, and is presently in much need of repair or replacement. The brick walls need a complete repainting. In some places, brick is completely missing because the soft mortar has completely washed away. Two major arched openings at the east lobby were altered for truck delivery in the 1960s.

The town's fame stems from the hundreds of wells which were drilled to gain access to the medicinal mineral waters, with over 400 operating by 1920. The tourist trade linked to the waters led to the construction of the vast Baker Hotel (National Register 1982) and, after the destruction of the first rail depot by fire, the erection of the second, much larger, structure in 1910. The second depot is of masonry construction, in contrast to the frame building of the early 1890s. It is characteristic of early-twentieth-century rail stations in its rather linear ground plan, with the structure evenly divided into zones for the handling of freight as well as passengers. Of special interest are the covered porches with their large round arched openings, designed to shelter passengers arriving and departing the station. Further protection from the strong Texas sun was provided by the deep overhanging eaves of the roof. The round-arch openings are related to the Romanesque Revival style of architecture, and occur, over the passenger entrances and the station master's booth overlooking the trackside of the station.