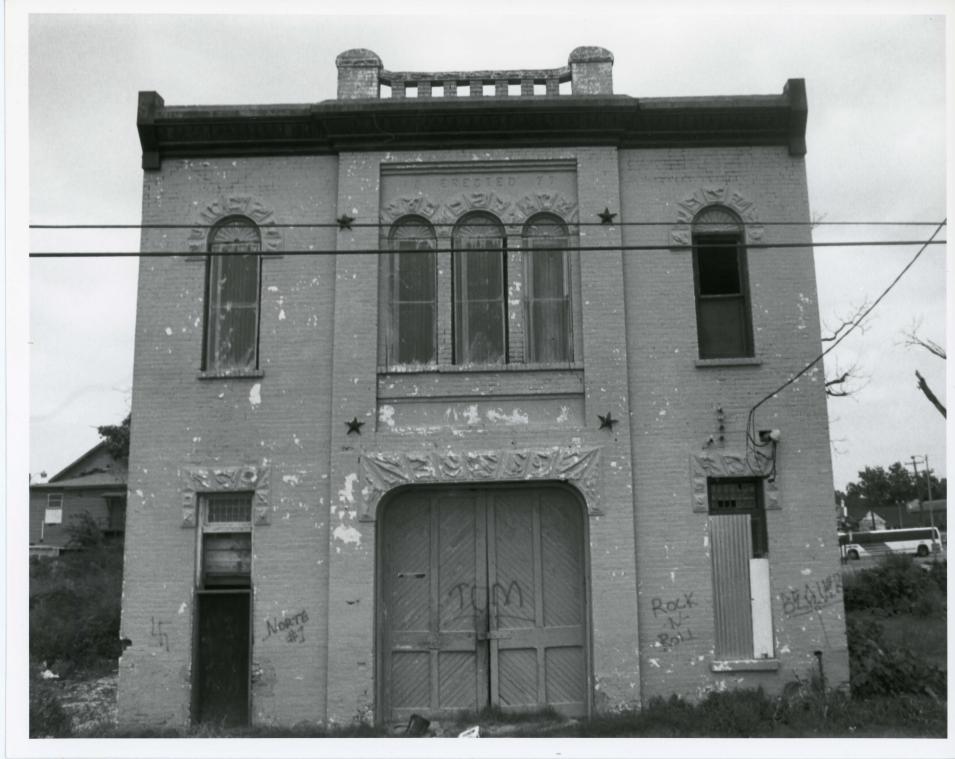

#### Describe the present and original (if known) physical appearance

Fire Engine House No. 9, erected in 1899, is a two-story brick structure which retains most of its original architectural features such as double entrance doors, intact metal cornice, decorative brick parapet, window and door hardware, and interior moldings. It was designed by the prominent Houston architect William A. McMillen, and is, except for his house at 510 Gray, the only surviving example of his work. Although many of these small fire houses were built in Houston in the 19th century (including others by McMillen), only two remain. Fire House No. 9 appears to be in poor condition, but it is structurally sound and is without major alterations or additions. Situated on the north side of Buffalo Bayou near downtown, this building stands between two vacant lots near a stable residential area (to the west) and an improving commercial district (to the east and south).

Fire Engine House No. 9 is a two-story building constructed of loadbearing brick walls now painted beige. The soft clay-colored brick was made locally and was originally left unpainted. A flat roof steps back from the principal facade which faces west. At the roofline a double row of decorative brickwork outlines the side elevations, while a handsome, black metal cornice stretches across the front under a centrally located brick parapet. This parapet defines the central bay of the facade, which projects slightly.

In the upper floor a triple window is emphasized by three round-arched, cast-stone hoods over fan-shaped insets above the 1/1 double-sash windows. This window treatment is Richardsonian Romanesque in spirit. Directly above this set of windows, etched in plaster, is "18 ERECTED 99." Each of two side bays contains a single window like those of the central bay.

On the ground floor below the triple window, a centrally located entrance still has its original wooden doors which swung back for the wide hose wagon. Over this aperature cast stonework matches that of the upper floor, but is squared off. Likewise, two windows flank the central bay. These are elongated with a multipaned transom over the double sash. In one of the few alterations, the window to the north has been converted to a doorway. The original wooden-frame windows have been removed for safe keeping and will be replaced when the building is restored. Now obscured, "FIRE ENGINE HOUSE NO. 9" was once etched in the recessed plasterwork above the doors. Other small details that remain on the exterior of the building are the iron Texas stars implanted for reinforcement as well as decoration, original doorknobs and backplates, original electric connectors, and half a horseshoe mounted on the exterior reveal on both sides of the main entrance.