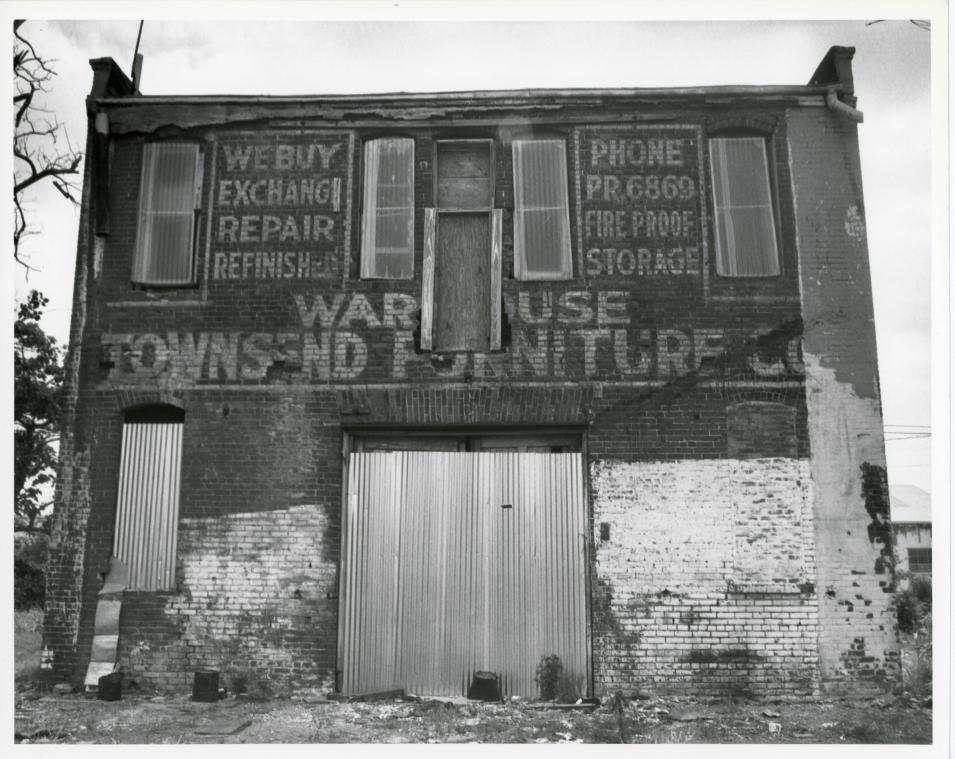

The Department became motorized in 1914, which made the old houses and equipment obsolete. By 1925 the building had been taken over by the Texas Mattress Co., and was probably used for both production and storage. In the early 1940s a roofing company occupied the building until the current owner purchased it and the surrounding lots in 1983.