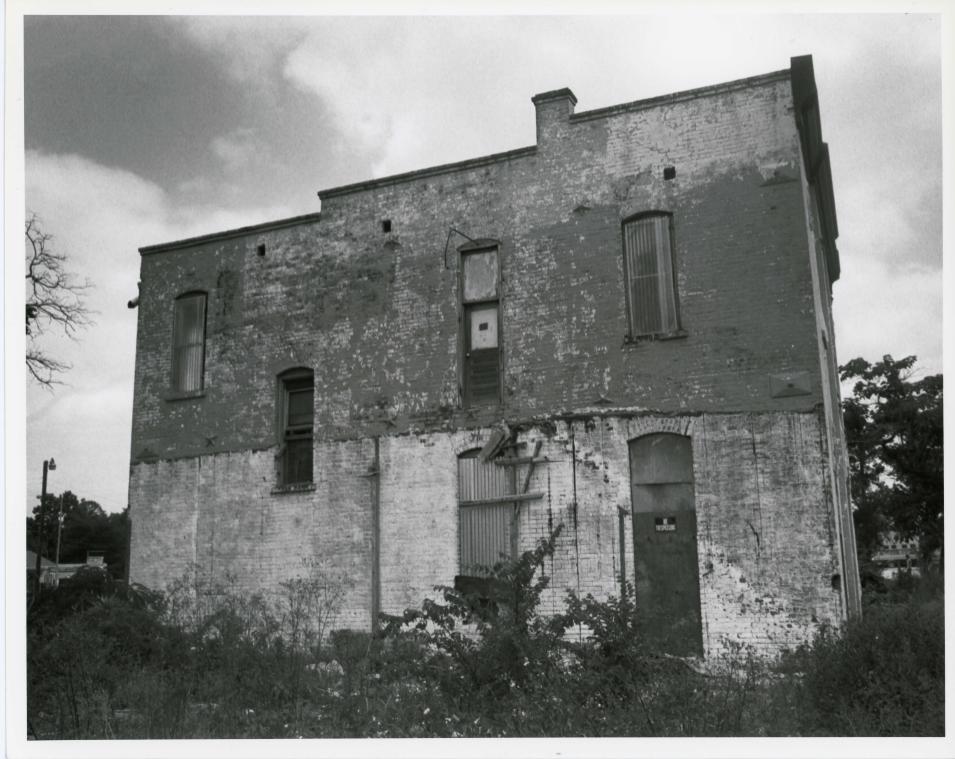

The rear of the building has been most altered. The central, wide, double door is flanked by two windows; the one to the north having been bricked in. Above, a line of triple windows is flanked by two side windows. The centermost window was lengthened. All of these alterations could, however, easily be reversed.

### National Register of Historic Places Inventory—Nomination Form

For NPS use only received date entered

Continuation sheet

Item number

7

Page

1

On the south elevation, three windows up and down are segmentally arched like all others on the secondary elevations. From the upper story on this side one has a clean and spectacular view of downtown Houston.