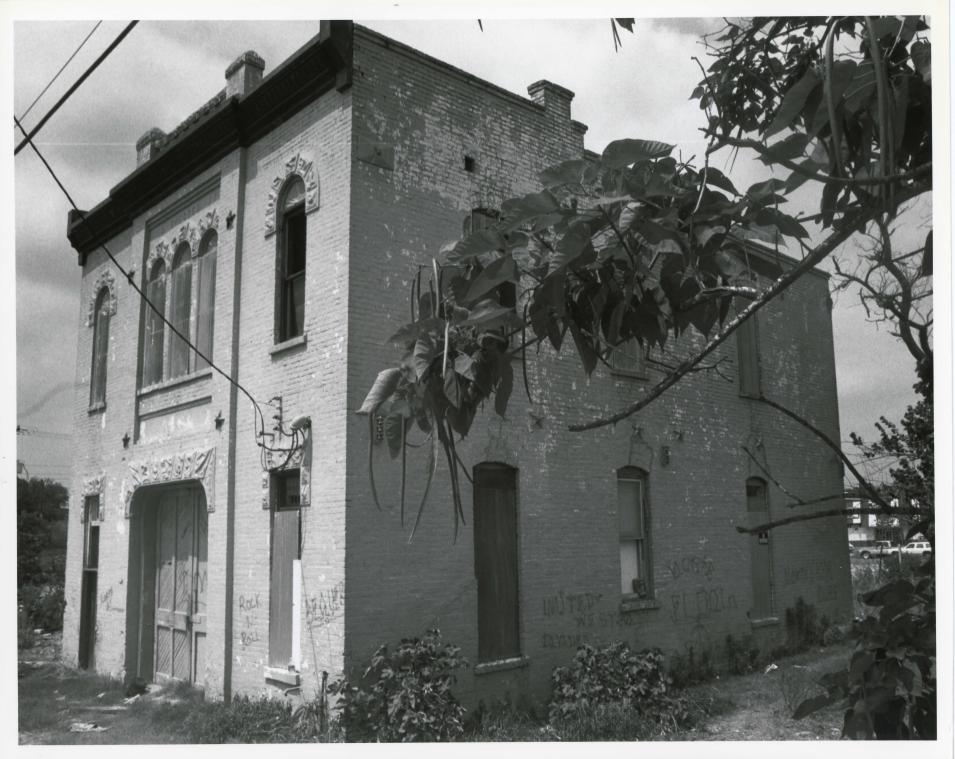

#### Describe the present and original (if known) physical appearance

Fire Engine House No. 9, erected in 1899, is a two-story brick structure which retains most of its original architectural features such as double entrance doors, intact metal cornice, decorative brick parapet, window and door hardware, and interior moldings. It was designed by the prominent Houston architect William A. McMillen, and is, except for his house at 510 Gray, the only surviving example of his work. Although many of these small fire houses were built in Houston in the 19th century (including others by McMillen), only two remain. Fire House No. 9 appears to be in poor condition, but it is structurally sound and is without major alterations or additions. Situated on the north side of Buffalo Bayou near downtown, this building stands between two vacant lots near a stable residential area (to the west) and an improving commercial district (to the east and south).

On the north elevation two segmentally arched windows occur at each end of the upper story. A second-floor exit door once led onto an exterior staircase, now removed. Another window at mid-level once lighted the interior stair landing behind. A first-floor window is located beneath the doorway. A first-floor exit door is intact near the front of the building.

One large space on the first floor of the interior has not been changed, except for the addition of a small office partition in the southwest corner which does not rise to the full height of the room. Four support posts define the space. A non-supporting concrete slab is cracked, as is the plaster covering the brick walls. The staircase has been reversed and enclosed. To the front on each side, openings for fire poles are visible from the gound floor. The original wooden ceiling is intact. On the second floor a large central dormitory has been partitioned off at the front, where its original L shape can still be seen. The partition is an easily removed wallboard structure. Along the south wall a bathroom, a kitchen, and another room—probably the chief's quarters and office—are lined up back to front. The interior staircase lies along the north wall. The floors are of hardwood and the exterior walls are plastered. The interior partitions, kitchen and chief's quarters, are of beaded board. The ceiling is of wood. The window frames are rounded and in some cases have been removed for safe keeping. They are all in sound condition and will be replaced during restoration.