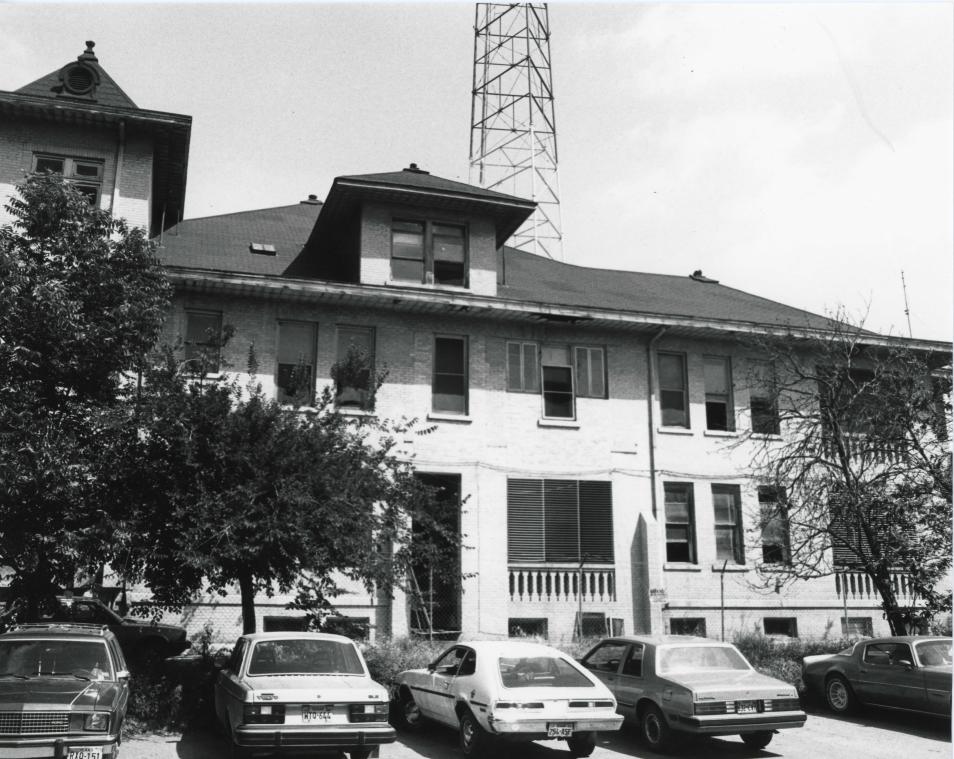

#### Describe the present and original (if known) physical appearance

The Havana is a load-bearing masonry structure with wood-framed floors and roofs. The roofs, approximately 6:12 in slope, consist of red pressed-metal shingles applied in a fish-scale pattern. Two twin towers at the northwest and southwest corners of the building (Navarro Street elevation) rise full height to three stories above grade. They are capped with 12:12-pitched roofs, giving the building a Chateauesque profile, while broad, bracketed eaves at all roof-wall connections enhance the building's Mediterranean character.

The masonry Havana, possessing twin front towers that reach three stories tall, has a distinctly Mediterranian flavor accentuated by markedly overhanging eaves (see plan). The building contains three levels in addition to a basement floor which shall be accessible to the San Antonio Riverwalk. The third floor is actually an attic floor supplied with daylight through several dormers penetrating the building's hipped roof. The floor areas range from 6000 sq. ft. in the basement to 4600 sq. ft. on the third floor.

The brick exterior of the building is a very light tan contrasting with white cast-stone window sills, arched lintels, and the elaborate balusters of numerous interior porches at all four elevations. The wooden, double-hung windows and transoms are generally 1:2 in proportion, thereby emphasizing the verticality of the building's elevations. These features, together with the building's profile, its setbacks, projections, recessed porches, arches, balustrades, broad eaves, eyebrow dormers, and finished roof ridges give it a fanciful and romantic ambience. The building's careful siting enhances this imagery even more with many cypress trees, palms, magnolias, and various deciduous trees surrounding the building, particularly along the north elevation next to the San Antonio Riverwalk from the Ursuline Academy. There one gets glimpses of the Havana framed from below by the Romana Street Bridge and on the sides by dense vegetation. And yet at the street level the building is clearly a part of downtown San Antonio's vigorous urban vitality.