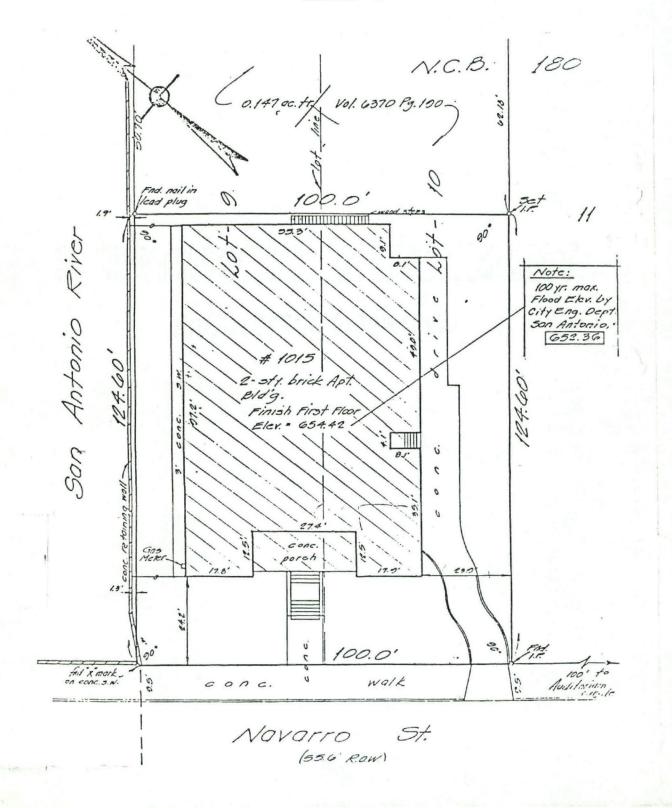

tem number

9

Page

1

MAJOR BIBLIOGRAPHICAL REFERENCES

Fletcher, Sir Bannister. A History of Architecture on the Comparative Method. Seventeenth Edition. New York: Charles Scribner's Sons, 1967.

Lahr, Thomas F., Assistant Librarian/Reference Services, The American Institute of Architects. Letter to F. H. Bennett III, AIA, February 7, 1985.

Melcher, Gilbert. Telephone interview by Kim A. Williams with F. H. Bennett III, AIA. January 24, 1985.

Tenngg, Mrs. Louise. Telephone interview by Kim A. Williams with F. H. Bennett III, AIA. January 24, 1985.

# United States Department of the Interior National Park Service

## National Register of Historic Places Inventory—Nomination Form

For NPS use only received rofules date entered

Continuation sheet

Item number

10

Page

1

EXHIBIT "A"



WASO Form - 177 ("R" June 1984)

## UNITED STATES DEPARTMENT OF THE INTERIOR NATIONAL PARK SERVICE

86000725

## NATIONAL REGISTER OF HISTORIC PLACES EVALUATION/RETURN SHEET

| Havana, (The)                                                                         |                                                                  |                      |                     | action less your line Live             |
|---------------------------------------------------------------------------------------|------------------------------------------------------------------|----------------------|---------------------|----------------------------------------|
| Bexar County<br>TEXAS                                                                 |