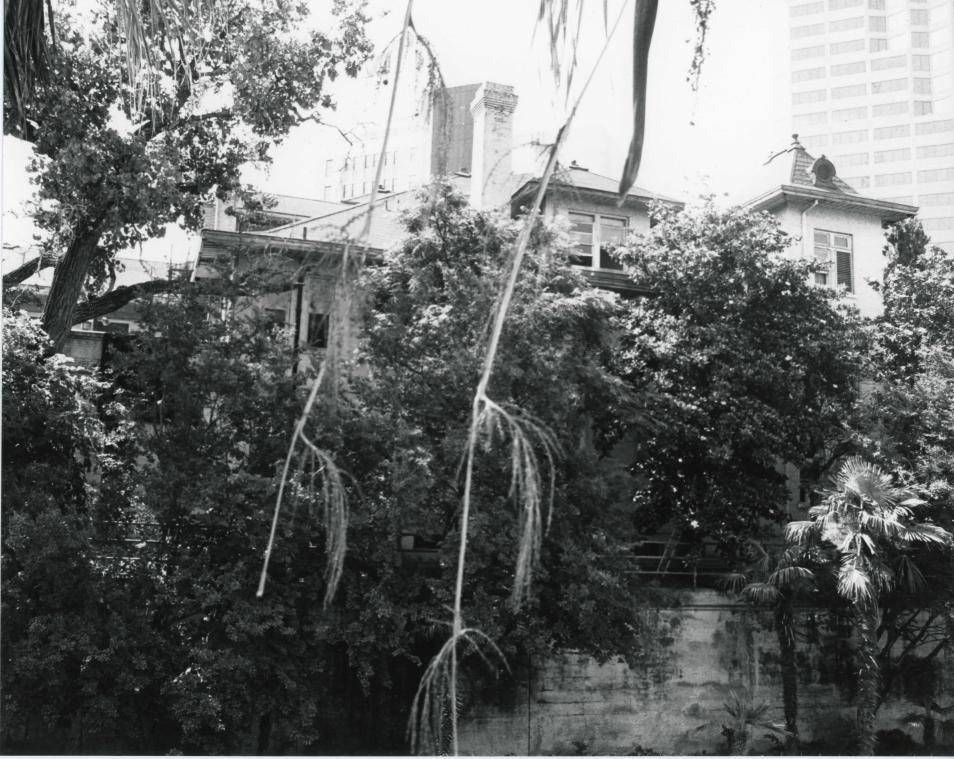

The brick exterior of the building is a very light tan contrasting with white cast-stone window sills, arched lintels, and the elaborate balusters of numerous interior porches at all four elevations. The wooden, double-hung windows and transoms are generally 1:2 in proportion, thereby emphasizing the verticality of the building's elevations. These features, together with the building's profile, its setbacks, projections, recessed porches, arches, balustrades, broad eaves, eyebrow dormers, and finished roof ridges give it a fanciful and romantic ambience. The building's careful siting enhances this imagery even more with many cypress trees, palms, magnolias, and various deciduous trees surrounding the building, particularly along the north elevation next to the San Antonio Riverwalk from the Ursuline Academy. There one gets glimpses of the Havana framed from below by the Romana Street Bridge and on the sides by dense vegetation. And yet at the street level the building is clearly a part of downtown San Antonio's vigorous urban vitality.

Along with several other historic buildings in the vicinity of Auditorium Circle, Navarro, and Jefferson streets, the Havana is unique in downtown San Antonio because it is free-standing, not linked to its neighbors as a series of downtown row buildings would be. And among its free-standing neighbors the Havana is still unique due to its riverside location, its flourishing downtown landscape, and its intriguing, eclectic architectural style.