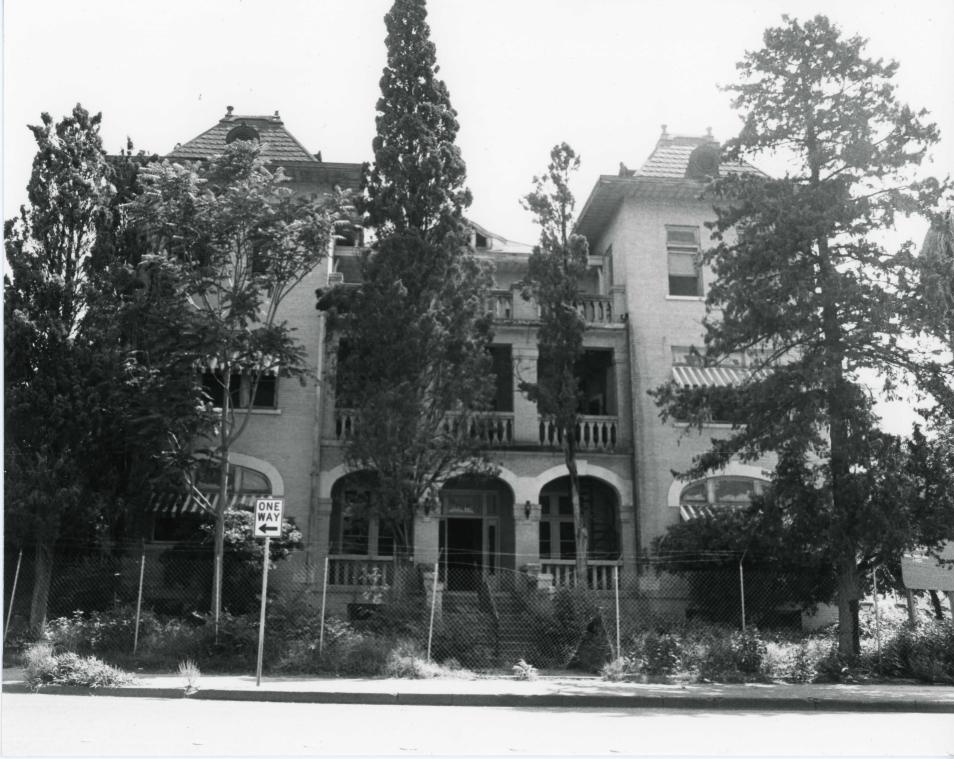

#### Describe the present and original (if known) physical appearance

The Havana is a load-bearing masonry structure with wood-framed floors and roofs. The roofs, approximately 6:12 in slope, consist of red pressed-metal shingles applied in a fish-scale pattern. Two twin towers at the northwest and southwest corners of the building (Navarro Street elevation) rise full height to three stories above grade. They are capped with 12:12-pitched roofs, giving the building a Chateauesque profile, while broad, bracketed eaves at all roof-wall connections enhance the building's Mediterranean character.

The masonry Havana, possessing twin front towers that reach three stories tall, has a distinctly Mediterranian flavor accentuated by markedly overhanging eaves (see plan). The building contains three levels in addition to a basement floor which shall be accessible to the San Antonio Riverwalk. The third floor is actually an attic floor supplied with daylight through several dormers penetrating the building's hipped roof. The floor areas range from 6000 sq. ft. in the basement to 4600 sq. ft. on the third floor.

The brick exterior of the building is a very light tan contrasting with white cast-stone window sills, arched lintels, and the elaborate balusters of numerous interior porches at all four elevations. The wooden, double-hung windows and transoms are generally 1:2 in proportion, thereby emphasizing the verticality of the building's elevations. These features, together with the building's profile, its setbacks, projections, recessed porches, arches, balustrades, broad eaves, eyebrow dormers, and finished roof ridges give it a fanciful and romantic ambience. The building's careful siting enhances this imagery even more with many cypress trees, palms, magnolias, and various deciduous trees surrounding the building, particularly along the north elevation next to the San Antonio Riverwalk from the Ursuline Academy. There one gets glimpses of the Havana framed from below by the Romana Street Bridge and on the sides by dense vegetation. And yet at the street level the building is clearly a part of downtown San Antonio's vigorous urban vitality.

Along with several other historic buildings in the vicinity of Auditorium Circle, Navarro, and Jefferson streets, the Havana is unique in downtown San Antonio because it is free-standing, not linked to its neighbors as a series of downtown row buildings would be. And among its free-standing neighbors the Havana is still unique due to its riverside location, its flourishing downtown landscape, and its intriguing, eclectic architectural style.