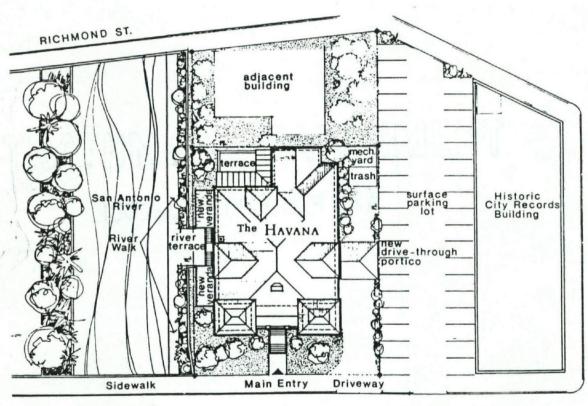

The masonry Havana, possessing twin front towers that reach three stories tall, has a distinctly Mediterranian flavor accentuated by markedly overhanging eaves (see plan). The building contains three levels in addition to a basement floor which shall be accessible to the San Antonio Riverwalk. The third floor is actually an attic floor supplied with daylight through several dormers penetrating the building's hipped roof. The floor areas range from 6000 sq. ft. in the basement to 4600 sq. ft. on the third floor.

The brick exterior of the building is a very light tan contrasting with white cast-stone window sills, arched lintels, and the elaborate balusters of numerous interior porches at all four elevations. The wooden, double-hung windows and transoms are generally 1:2 in proportion, thereby emphasizing the verticality of the building's elevations. These features, together with the building's profile, its setbacks, projections, recessed porches, arches, balustrades, broad eaves, eyebrow dormers, and finished roof ridges give it a fanciful and romantic ambience. The building's careful siting enhances this imagery even more with many cypress trees, palms, magnolias, and various deciduous trees surrounding the building, particularly along the north elevation next to the San Antonio Riverwalk from the Ursuline Academy. There one gets glimpses of the Havana framed from below by the Romana Street Bridge and on the sides by dense vegetation. And yet at the street level the building is clearly a part of downtown San Antonio's vigorous urban vitality.

Along with several other historic buildings in the vicinity of Auditorium Circle, Navarro, and Jefferson streets, the Havana is unique in downtown San Antonio because it is free-standing, not linked to its neighbors as a series of downtown row buildings would be. And among its free-standing neighbors the Havana is still unique due to its riverside location, its flourishing downtown landscape, and its intriguing, eclectic architectural style.