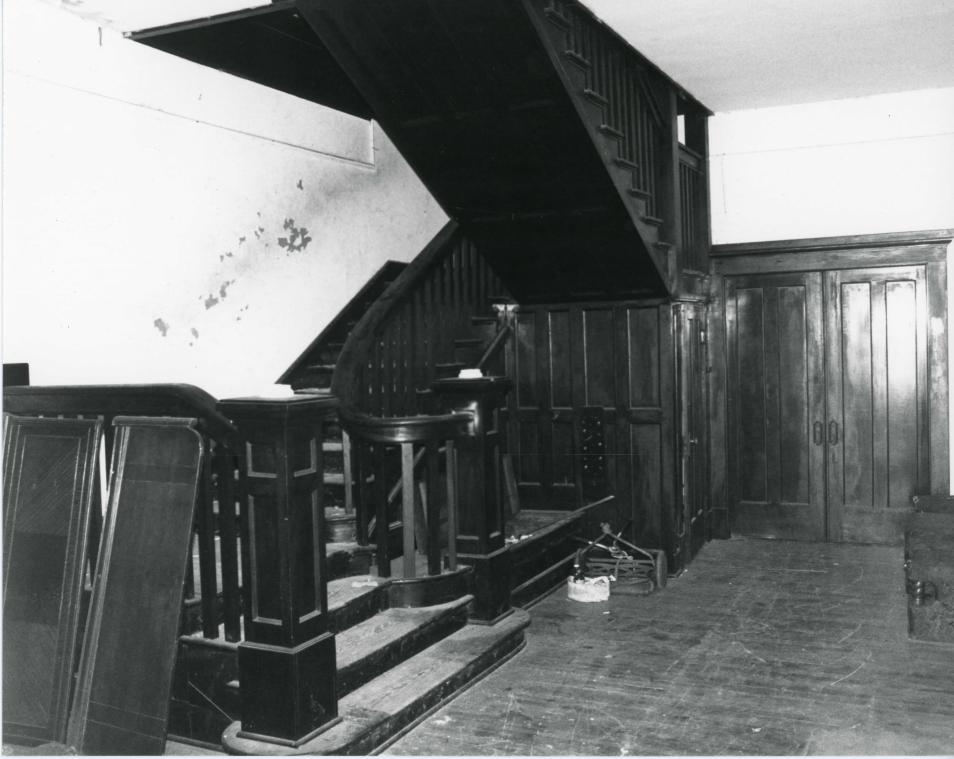

There is very little documentation on the Havana's original interior. The plan consists basically of a lobby leading from the entry at Navarro Street to a central stair core around which the building's rooms are organized. The interior has been altered somewhat, although many original walls remain intact. Finishes consist of plaster walls and ceilings with stained-wood moldings, trim, and paneled doors on the first floor. The plaster-coffered ceiling at the main entry lobby was reportedly quite decorative at one time, although that fact has not been verified. Ceiling heights range from 11'8" on the first floor to 10'0" on the second and third floors.