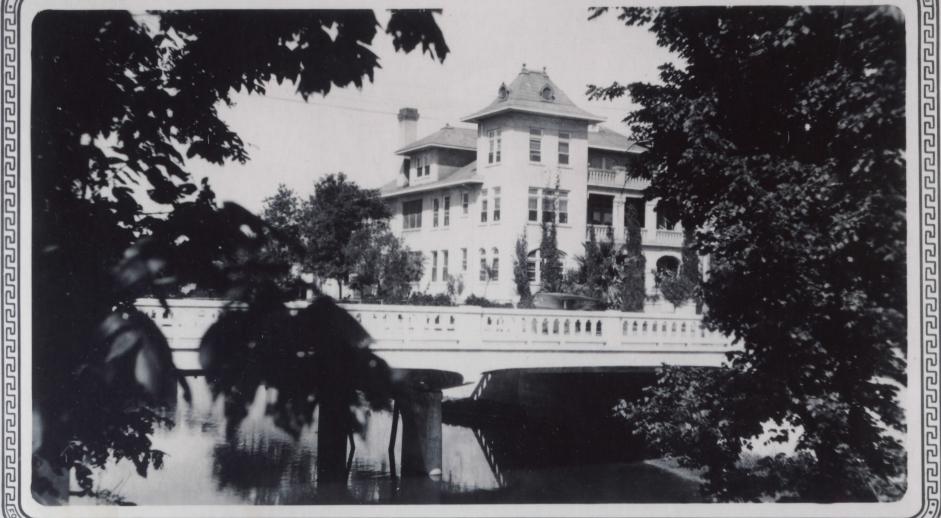

#### Describe the present and original (if known) physical appearance

The Havana is a load-bearing masonry structure with wood-framed floors and roofs. The roofs, approximately 6:12 in slope, consist of red pressed-metal shingles applied in a fish-scale pattern. Two twin towers at the northwest and southwest corners of the building (Navarro Street elevation) rise full height to three stories above grade. They are capped with 12:12-pitched roofs, giving the building a Chateauesque profile, while broad, bracketed eaves at all roof-wall connections enhance the building's Mediterranean character.

The brick exterior of the building is a very light tan contrasting with white cast-stone window sills, arched lintels, and the elaborate balusters of numerous interior porches at all four elevations. The wooden, double-hung windows and transoms are generally 1:2 in proportion, thereby emphasizing the verticality of the building's elevations. These features, together with the building's profile, its setbacks, projections, recessed porches, arches, balustrades, broad eaves, eyebrow dormers, and finished roof ridges give it a fanciful and romantic ambience. The building's careful siting enhances this imagery even more with many cypress trees, palms, magnolias, and various deciduous trees surrounding the building, particularly along the north elevation next to the San Antonio Riverwalk from the Ursuline Academy. There one gets glimpses of the Havana framed from below by the Romana Street Bridge and on the sides by dense vegetation. And yet at the street level the building is clearly a part of downtown San Antonio's vigorous urban vitality.