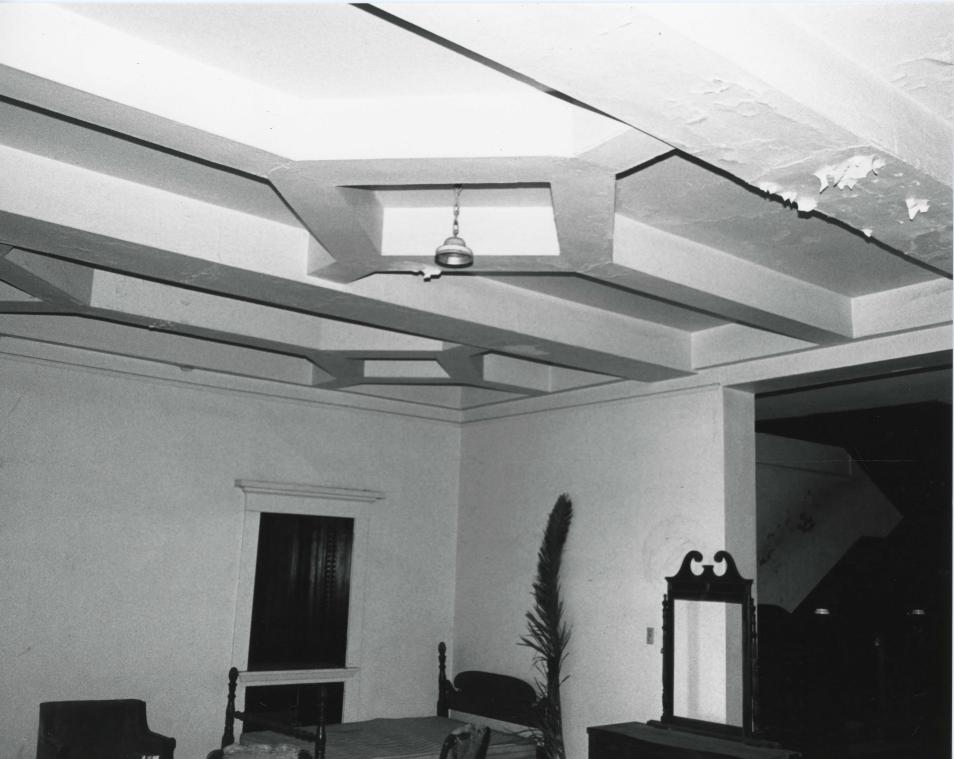

There is very little documentation on the Havana's original interior. The plan consists basically of a lobby leading from the entry at Navarro Street to a central stair core around which the building's rooms are organized. The interior has been altered somewhat, although many original walls remain intact. Finishes consist of plaster walls and ceilings with stained-wood moldings, trim, and paneled doors on the first floor. The plaster-coffered ceiling at the main entry lobby was reportedly quite decorative at one time, although that fact has not been verified. Ceiling heights range from 11'8" on the first floor to 10'0" on the second and third floors.