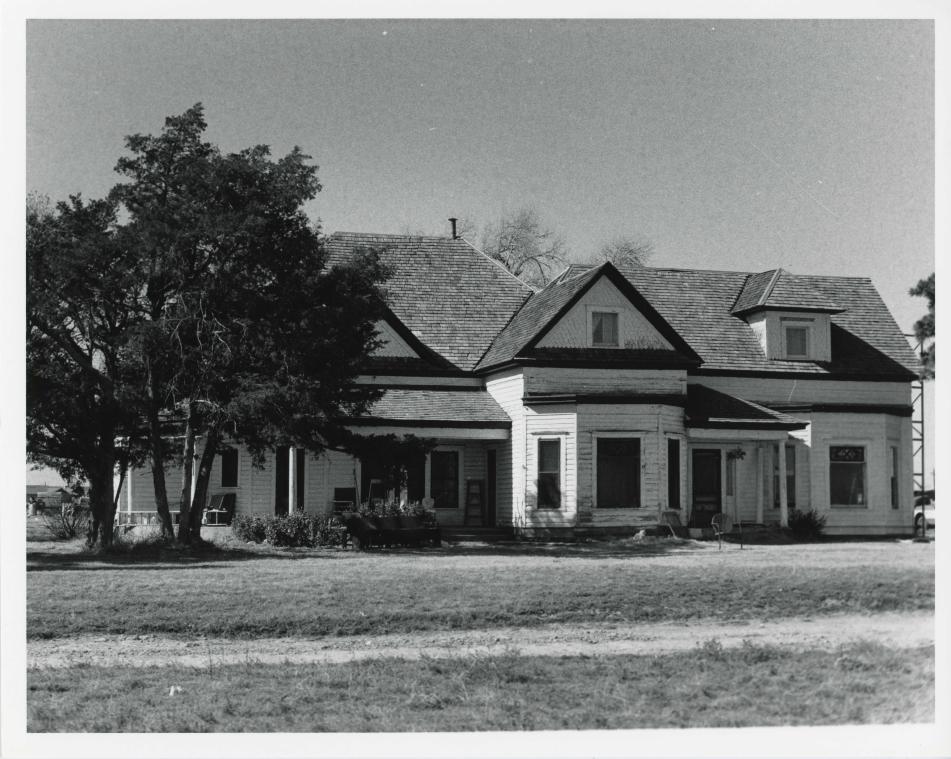

Describe present and historic physical appearance.

The 1908 Tubbs-Carlisle House is a 1 1/2-story Queen Anne style frame farm house with an irregular plan and hipped roofs with lower cross gables. The exterior walls are sided with beaded shiplap and the roof is covered with wood shingles. The structure is built on a pier and beam foundation and divided into two asymmetrical wings, reflecting an interior duplex arrangement. The architectural highlights of the building include its accentuated asymmetrical form and its milled wood details. The Tubbs-Carlisle House faces east, wedged between Lubbock's recent suburban development and remaining fields of cotton.

The main (east) facade of the Tubbs-Carlisle House has three distinct segments. The focus of the main facade, the mid-section, is a protruding bay window with a flat roof (originally decorated with a balustrade) topped by a projecting gable (originally trimmed with barge boards). This dominant projecting mass divides the house into two asymmetrical wings, emphasizing the original duplex arrangement of the interior layout.

The porch on the southeast corner of the main facade provided entry into the south part of the duplex. The concrete-floored porch (originally constructed of wood) extends from the center bay and curves around to the south elevation. Tuscan porch columns support the curved shed roof. The main entrance to this wing of the house is on the clipped southeast corner. The doorway was originally just to the south of this corner; a small 1/1 wood window is in its place. The relocated doorway has a plain lintel and a wood door. A second entrance from this porch, with an identical door, is on the south side of the center bay. One window on this porch has been filled in (to allow for the addition of an interior closet), another was removed and replaced with two 6/6 wood windows that flank a wood and glass door. Above the porch, facing east, is a gabled dormer (originally decorated with barge boards) sheathed in fish scale shingles. At the peak of the hipped roof,

The porch on the north side of the main facade provided entry into north portion of the duplex. The concrete-floored porch (originally constructed of wood) has a hipped roof supported by Tuscan columns. The main entrance to this wing of the house faces east; the doorway has a plain lintel with sidelights and a wood door. A 1/1 wood window on the north side of the center bay was originally a door. At the far north end of the front facade is a protruding bay window with a flat roof (originally adorned with a balustrade). Over this bay window is a hipped dormer.