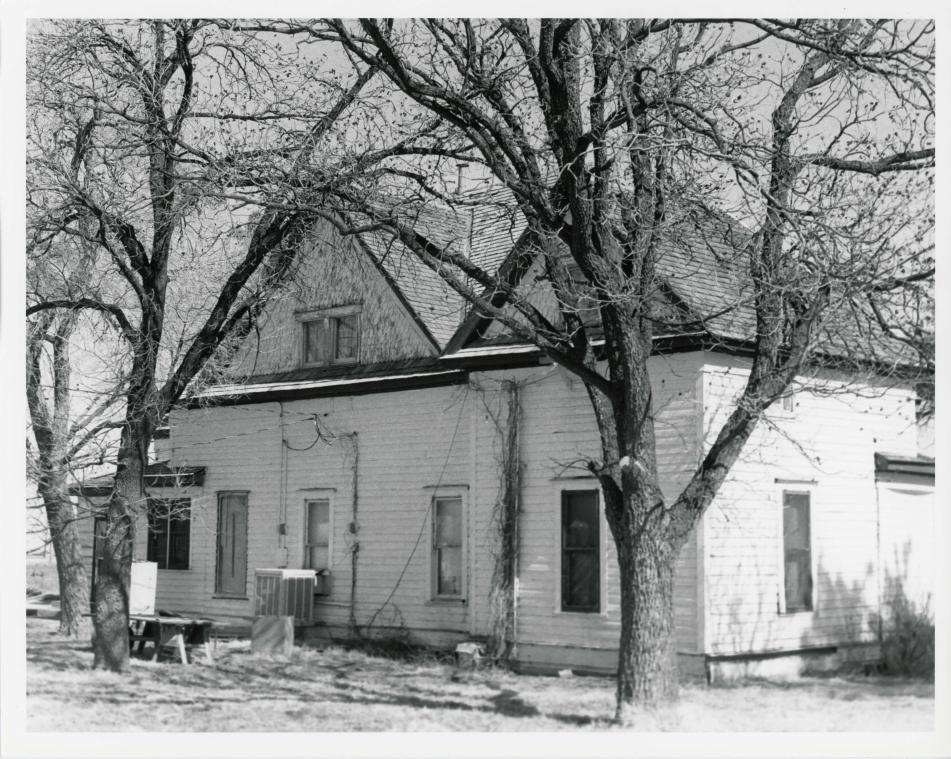

The back (west) facade also has three distinct segments, though this facade does not visually enunciate the duplex arrangement of the house. Two entrances on the north end originally provided private access to each wing of the house through a projecting, hipped roof enclosure that provided a milk room and small porch (infilled in the 1920s). Above, facing west, is a small hipped dormer with fish scale shingles. The center bay has a large cross gable dormer with fish scale shingles. A gable end with fish scale shingles projects from the south end of this facade.

The north and south facades of the Tubbs-Carlisle House are relatively simple and unadorned. The curved porch around the southeast corner of the house encumbers most of the south facade. The remainder of the facade has one window and, above it, a small 6-light casement window added in the 1930s. The north facade also has one wood window and a gable end sheathed in fish scale shingles.