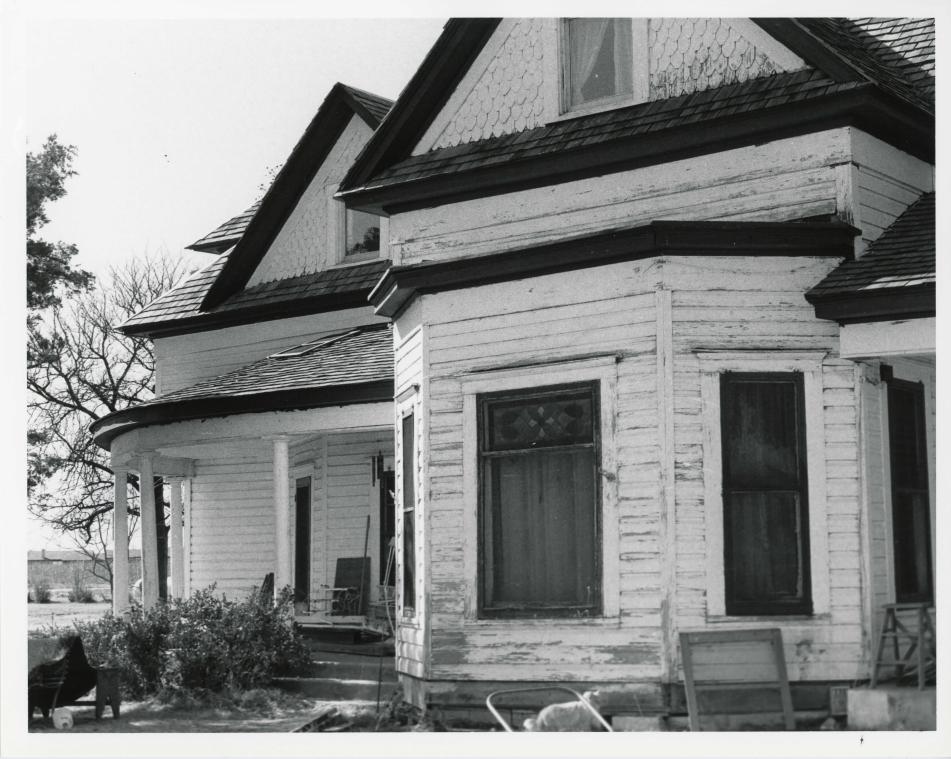

Describe present and historic physical appearance.

The 1908 Tubbs-Carlisle House is a 1 1/2-story Queen Anne style frame farm house with an irregular plan and hipped roofs with lower cross gables. The exterior walls are sided with beaded shiplap and the roof is covered with wood shingles. The structure is built on a pier and beam foundation and divided into two asymmetrical wings, reflecting an interior duplex arrangement. The architectural highlights of the building include its accentuated asymmetrical form and its milled wood details. The Tubbs-Carlisle House faces east, wedged between Lubbock's recent suburban development and remaining fields of cotton.

The main (east) facade of the Tubbs-Carlisle House has three distinct segments. The focus of the main facade, the mid-section, is a protruding bay window with a flat roof (originally decorated with a balustrade) topped by a projecting gable (originally trimmed with barge boards). This dominant projecting mass divides the house into two asymmetrical wings, emphasizing the original duplex arrangement of the interior layout.

The porch on the southeast corner of the main facade provided entry into the south part of the duplex. The concrete-floored porch (originally constructed of wood) extends from the center bay and curves around to the south elevation. Tuscan porch columns support the curved shed roof. The main entrance to this wing of the house is on the clipped southeast corner. The doorway was originally just to the south of this corner; a small 1/1 wood window is in its place. The relocated doorway has a plain lintel and a wood door. A second entrance from this porch, with an identical door, is on the south side of the center bay. One window on this porch has been filled in (to allow for the addition of an interior closet), another was removed and replaced with two 6/6 wood windows that flank a wood and glass door. Above the porch, facing east, is a gabled dormer (originally decorated with barge boards) sheathed in fish scale shingles. At the peak of the hipped roof,

### National Register of Historic Places Continuation Sheet

| Section number |  | Page1_ |  |
|----------------|--|--------|--|
|----------------|--|--------|--|

directly behind this dormer, is a metal chimney pot. Above the porch, facing south, is a hipped dormer.

The porch on the north side of the main facade provided entry into north portion of the duplex. The concrete-floored porch (originally constructed of wood) has a hipped roof supported by Tuscan columns. The main entrance to this wing of the house faces east; the doorway has a plain lintel with sidelights and a wood door. A 1/1 wood window on the north side of the center bay was originally a door. At the far north end of the front facade is a protruding bay window with a flat roof (originally adorned with a balustrade). Over this bay window is a hipped dormer.