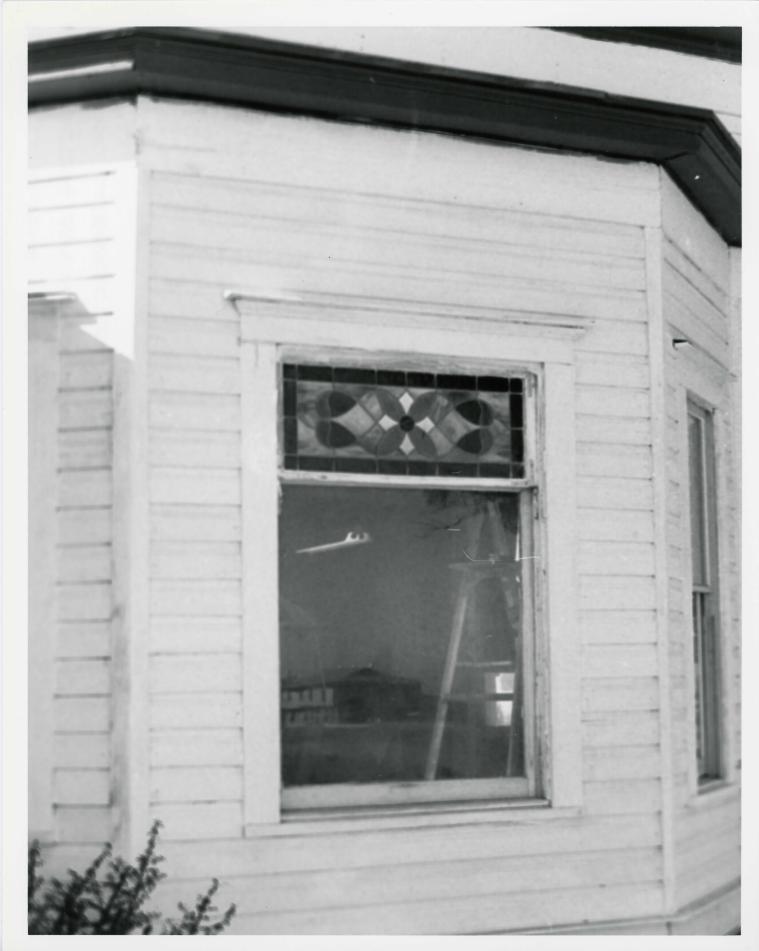

The main (east) facade of the Tubbs-Carlisle House has three distinct segments. The focus of the main facade, the mid-section, is a protruding bay window with a flat roof (originally decorated with a balustrade) topped by a projecting gable (originally trimmed with barge boards). This dominant projecting mass divides the house into two asymmetrical wings, emphasizing the original duplex arrangement of the interior layout.

The porch on the north side of the main facade provided entry into north portion of the duplex. The concrete-floored porch (originally constructed of wood) has a hipped roof supported by Tuscan columns. The main entrance to this wing of the house faces east; the doorway has a plain lintel with sidelights and a wood door. A 1/1 wood window on the north side of the center bay was originally a door. At the far north end of the front facade is a protruding bay window with a flat roof (originally adorned with a balustrade). Over this bay window is a hipped dormer.