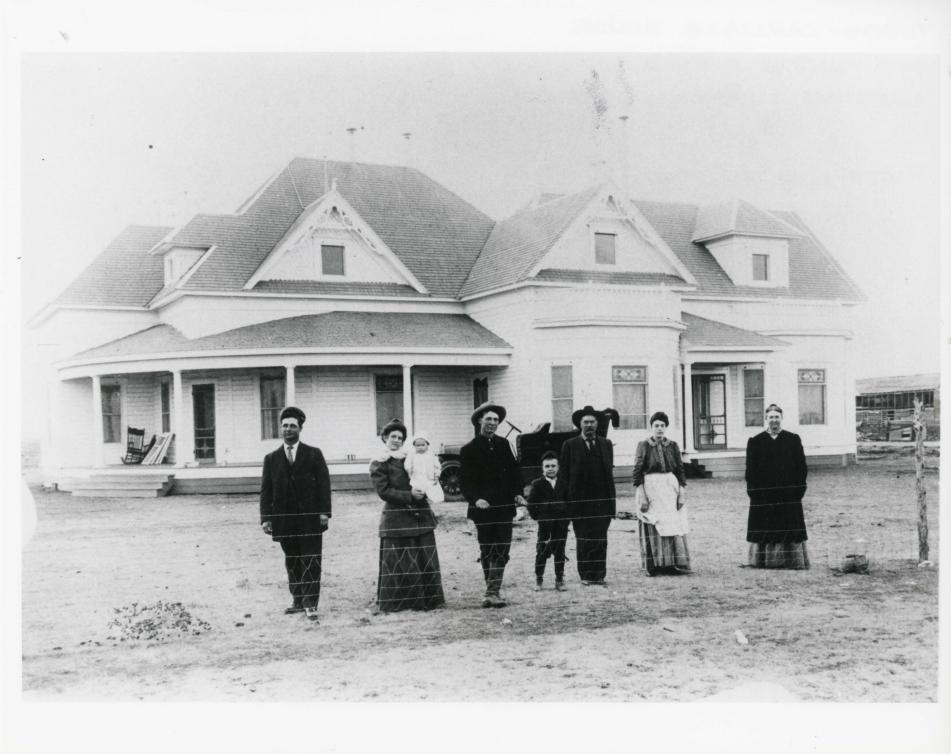

Describe present and historic physical appearance.

The 1908 Tubbs-Carlisle House is a 1 1/2-story Queen Anne style frame farm house with an irregular plan and hipped roofs with lower cross gables. The exterior walls are sided with beaded shiplap and the roof is covered with wood shingles. The structure is built on a pier and beam foundation and divided into two asymmetrical wings, reflecting an interior duplex arrangement. The architectural highlights of the building include its accentuated asymmetrical form and its milled wood details. The Tubbs-Carlisle House faces east, wedged between Lubbock's recent suburban development and remaining fields of cotton.

The area surrounding the Tubbs-Carlisle House exhibits topographical features characteristic of Texas South Plains homesteads. The region is generally flat with little variation. To the west and north of the house are cotton fields; to the south and east are modern subdivisions. Mature pine, pecan, and cedar trees, planted since the settlement of this region, serve as windbreaks for the property. No outbuildings of this former farm complex remain on the 2.67 acres, although several would have been associated with the property. The archaeological potential of the site has not been investigated.

The main (east) facade of the Tubbs-Carlisle House has three distinct segments. The focus of the main facade, the mid-section, is a protruding bay window with a flat roof (originally decorated with a balustrade) topped by a projecting gable (originally trimmed with barge boards). This dominant projecting mass divides the house into two asymmetrical wings, emphasizing the original duplex arrangement of the interior layout.

The Lubbock area was a remote region of Texas in 1908. The population consisted mostly of farmers that, like Isham Tubbs and his brother-in-law Gus Carlisle, came to the South Plains when cheap land was readily available through homesteading. Texas enacted the first homestead legislation in the country to reward those who had aided in the 1835-36 struggle for independence and to encourage immigration. Over time the specifics of the law evolved, but in general the Texas Homestead Law continued to provide for the state to give away public land, in 160-acre parcels, to citizens that could prove their intention to use the property. The law removed any previous debts on homestead properties and protected the land from foreclosure for debt. Both Tubbs and Carlisle initially filed for land in 1887; they both refiled in 1895 when the law was revised and land prices lowered. By the end of the century, very little unappropriated public land remained and the homestead policy was abandoned in 1899 in Texas.

Rural residences throughout the South Plains were typically square or L-plan frame houses of two to four rooms with simple porches. Pioneers Tubbs and Carlisle were part of successful efforts to develop the area's crop potential and the house is a symbol of their achievements. Compared to typical rural residences of the era, it is large, grandly configured, and finely detailed.