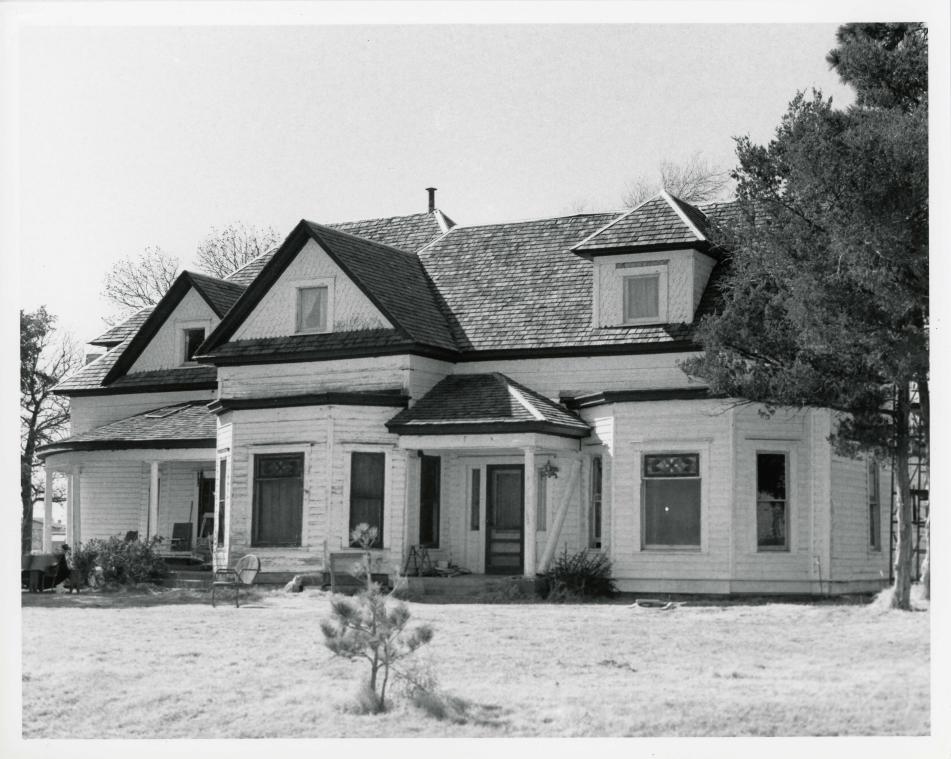

Describe present and historic physical appearance.

The 1908 Tubbs-Carlisle House is a 1 1/2-story Queen Anne style frame farm house with an irregular plan and hipped roofs with lower cross gables. The exterior walls are sided with beaded shiplap and the roof is covered with wood shingles. The structure is built on a pier and beam foundation and divided into two asymmetrical wings, reflecting an interior duplex arrangement. The architectural highlights of the building include its accentuated asymmetrical form and its milled wood details. The Tubbs-Carlisle House faces east, wedged between Lubbock's recent suburban development and remaining fields of cotton.

The back (west) facade also has three distinct segments, though this facade does not visually enunciate the duplex arrangement of the house. Two entrances on the north end originally provided private access to each wing of the house through a projecting, hipped roof enclosure that provided a milk room and small porch (infilled in the 1920s). Above, facing west, is a small hipped dormer with fish scale shingles. The center bay has a large cross gable dormer with fish scale shingles. A gable end with fish scale shingles projects from the south end of this facade.

The north and south facades of the Tubbs-Carlisle House are relatively simple and unadorned. The curved porch around the southeast corner of the house encumbers most of the south facade. The remainder of the facade has one window and, above it, a small 6-light casement window added in the 1930s. The north facade also has one wood window and a gable end sheathed in fish scale shingles.