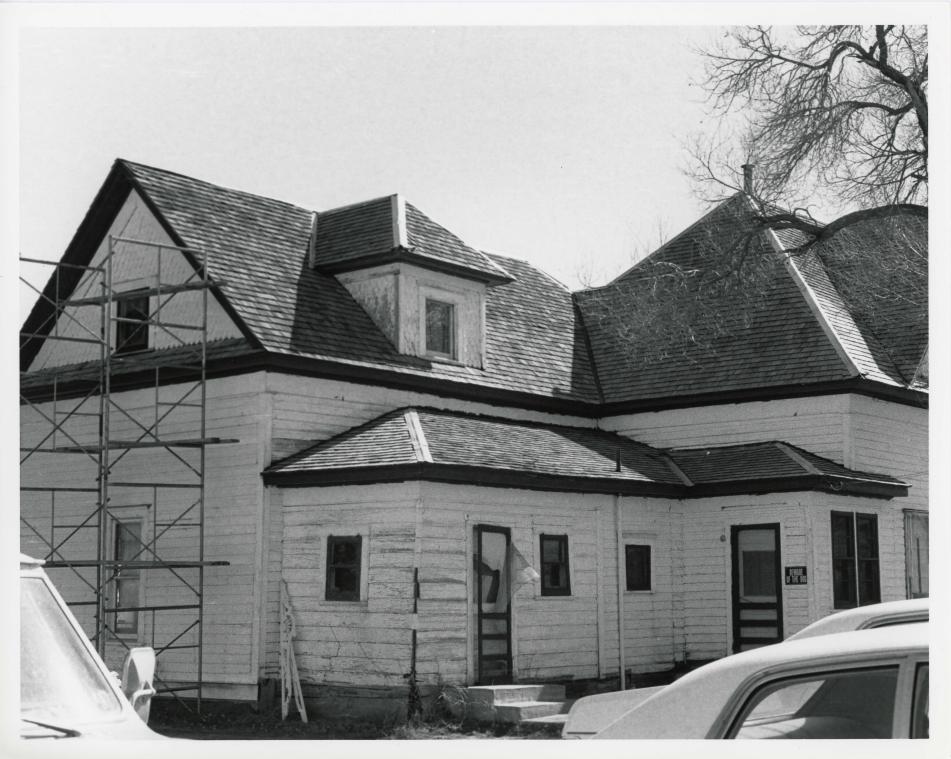

The back (west) facade also has three distinct segments, though this facade does not visually enunciate the duplex arrangement of the house. Two entrances on the north end originally provided private access to each wing of the house through a projecting, hipped roof enclosure that provided a milk room and small porch (infilled in the 1920s). Above, facing west, is a small hipped dormer with fish scale shingles. The center bay has a large cross gable dormer with fish scale shingles. A gable end with fish scale shingles projects from the south end of this facade.

The north and south facades of the Tubbs-Carlisle House are relatively simple and unadorned. The curved porch around the southeast corner of the house encumbers most of the south facade. The remainder of the facade has one window and, above it, a small 6-light casement window added in the 1930s. The north facade also has one wood window and a gable end sheathed in fish scale shingles.