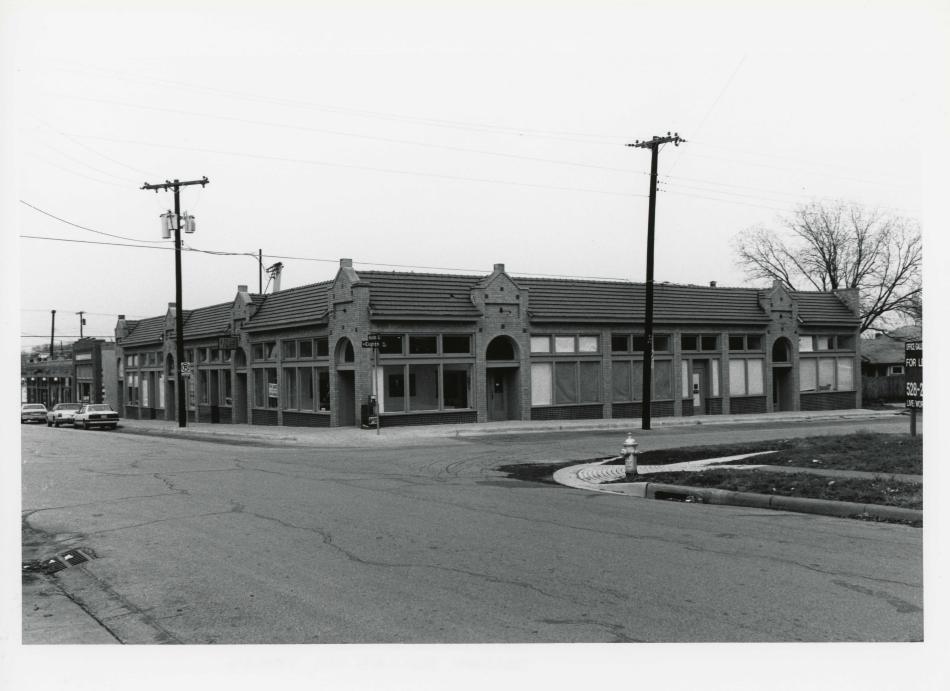

Although most of the buildings have little architectural style, an exception is the 1-story Tudor Revival style building at 313-21 North Bishop Avenue (1925, Site No. L6-6557: Photo 1) with architectural details such as a steeply pitched faux roof with multiple parapeted front gables.

Particular style influences can be discerned on the Tudor Revival 1-story building at 400-408 North Bishop (1925, Site No. L6-6622; Photo 3), which is similar to the smaller building at 313-21 North Bishop (1925, Site No. L6-6557) found to the southwest across the Eighth Street - North Bishop Avenue intersection. Tudor Revival details on both buildings include the arched door openings with castellated parapets and faux side gabled roofs.