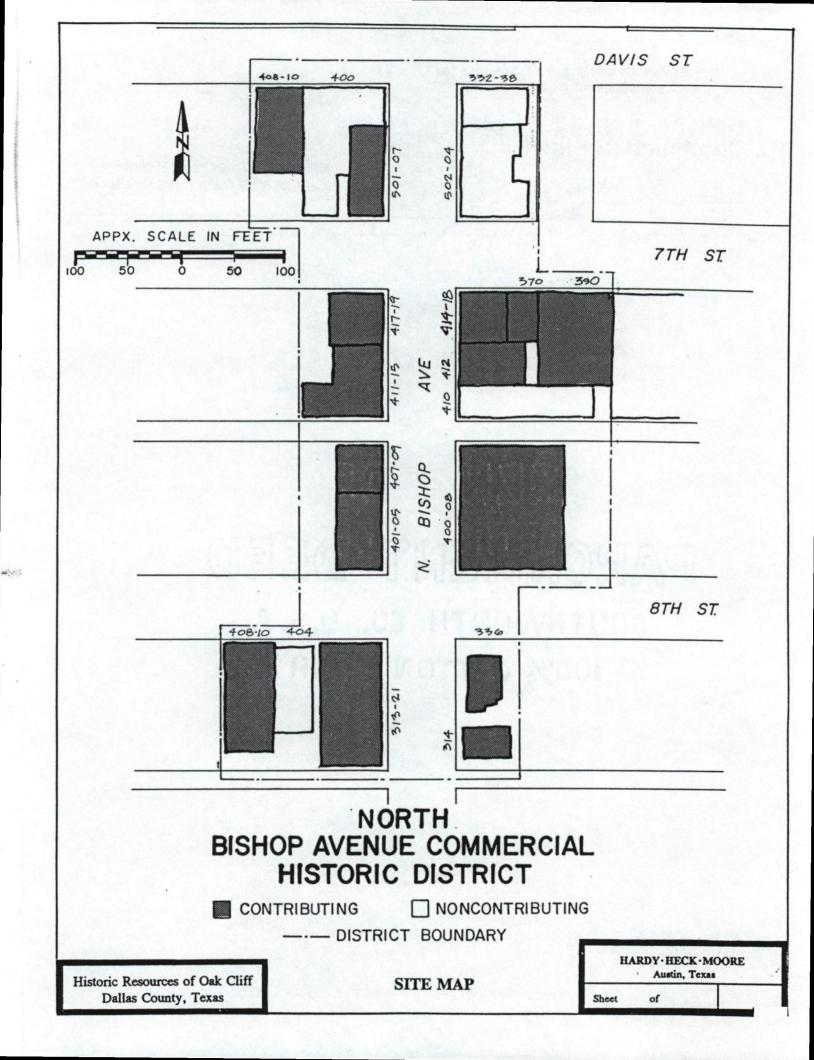

The historic district is roughly I-shaped with most of the buildings facing North Bishop Avenue. The area is flat and devoid of vegetation, except for the trees and grass lawn found around the two houses in the southeast corner of the district. The historic district abuts the Miller-Stemmons Historic District to the north. It is five blocks north of Jefferson Boulevard and two blocks west of Zangs Boulevard -- both major Oak Cliff thoroughfares. Streets in the district run in the cardinal directions. (see site map)

INVENTORY OF PROPERTIES - NORTH BISHOP AVENUE COMMERCIAL HISTORIC DISTRICT

| Site No. | Address                 | Category        | Date | Property type |          |
|----------|-------------------------|-----------------|------|---------------|----------|
| L6-6557  | 313-21 N Bishop Avenue  | Contributing    | 1925 | Commercial    | Building |
| L6-6621  | 314 N Bishop Avenue     | Contributing    | 1915 | Residence     | _        |
| L6-6622  | 400-08 N Bishop Avenue  | Contributing    | 1925 | Commercial    | Building |
| L6-6558  | 401-05 N Bishop Avenue  | Contributing    | 1925 | Commercial    | Building |
| L6-6559  | 407-09 N Bishop Avenue  | Contributing    | 1922 | Commercial    | Building |
| L6-6623  | 410 N Bishop Avenue     | Contributing    | 1925 | Commercial    | Building |
| L6-6560  | 411-15 N Bishop Avenue  | Contributing    | 1925 | Commercial    | Building |
| L6-6624A | 412 N Bishop Avenue     | Contributing    | 1925 | Commercial    | Building |
| L6-6624B | 414-418 N Bishop Avenue | Contributing    | 1925 | Commercial    | Building |
| L6-6561  | 417-19 N Bishop Avenue  | Contributing    | 1925 | Commercial    | Building |
| L6-6562  | 501-07 N Bishop Avenue  | Contributing    | 1920 | Commercial    | Building |
| L6-6625  | 502-04 N Bishop Avenue  | Noncontributing | 1925 | Commercial    | Building |
| L6-1021  | 332-38 Davis Street     | Noncontributing | 1935 | Commercial    | Building |
| L6-1020  | 400 Davis Street        | Noncontributing | 1940 | Commercial    | Building |
| L6-1019  | 408-10 Davis Street     | Contributing    | 1935 | Commercial    | Building |
| L6-1349  | 336 W Eighth Street     | Contributing    | 1920 | Residence     |          |
| L6-1348  | 404 W Eighth Street     | Noncontributing | 1935 | Commercial    | Building |
| L6-1347  | 408-10 W Eighth Street  | Contributing    | 1930 | Commercial    | Building |
| L6-1186  | 370-90 W Seventh Street | Contributing    | 1935 | Commercial    | Building |