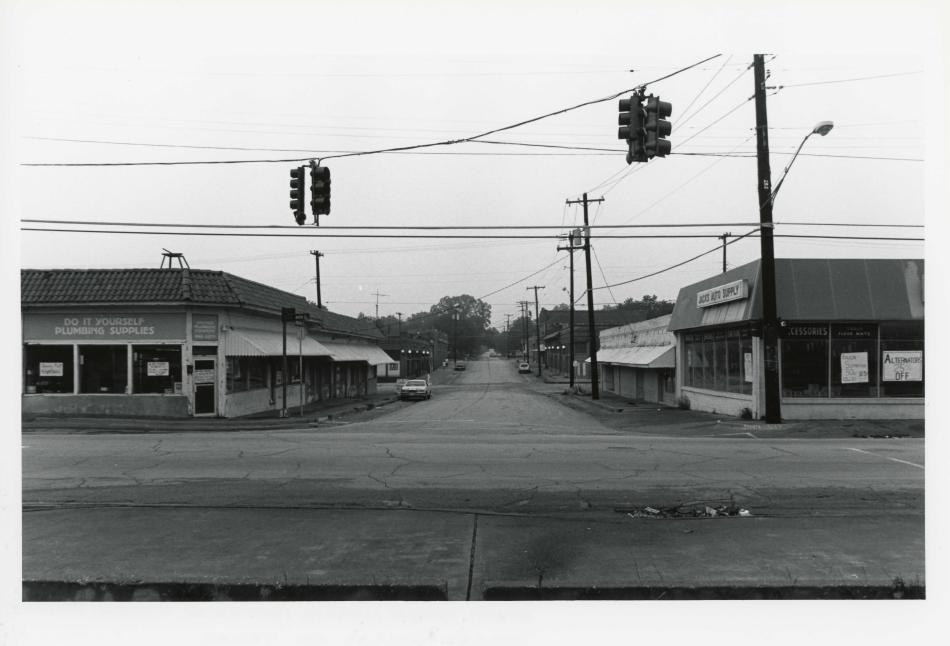

Predominately vernacular in detailing, these buildings included the 1- and 2-story brick buildings found in the 400 block of Bishop Avenue. Large shop windows, transoms and double doors were repeated in each of the Contributing properties on this block (Photo 2).

Recently, the North Bishop commercial area has been the focus of substantial renovation efforts, resulting in the reversal of unsympathetic alterations. Some of the historic commercial buildings near the north end of the district require the removal of stucco coatings or modern awnings before they can be considered Contributing (Photo 4). Others may need sensitive restoration of their historic fenestration.