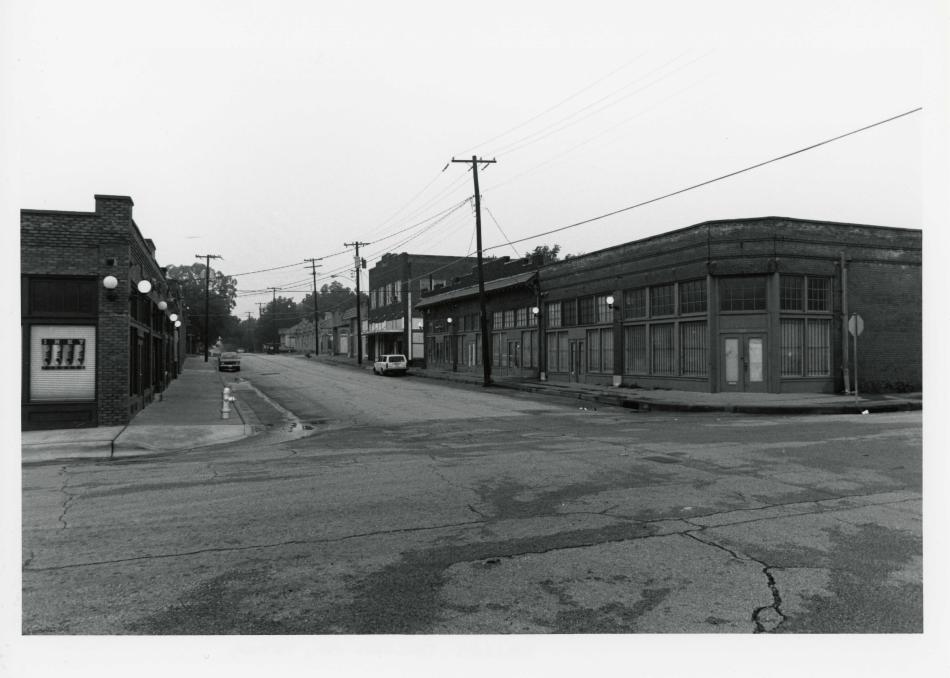

Predominately vernacular in detailing, these buildings included the 1- and 2-story brick buildings found in the 400 block of Bishop Avenue. Large shop windows, transoms and double doors were repeated in each of the Contributing properties on this block (Photo 2).