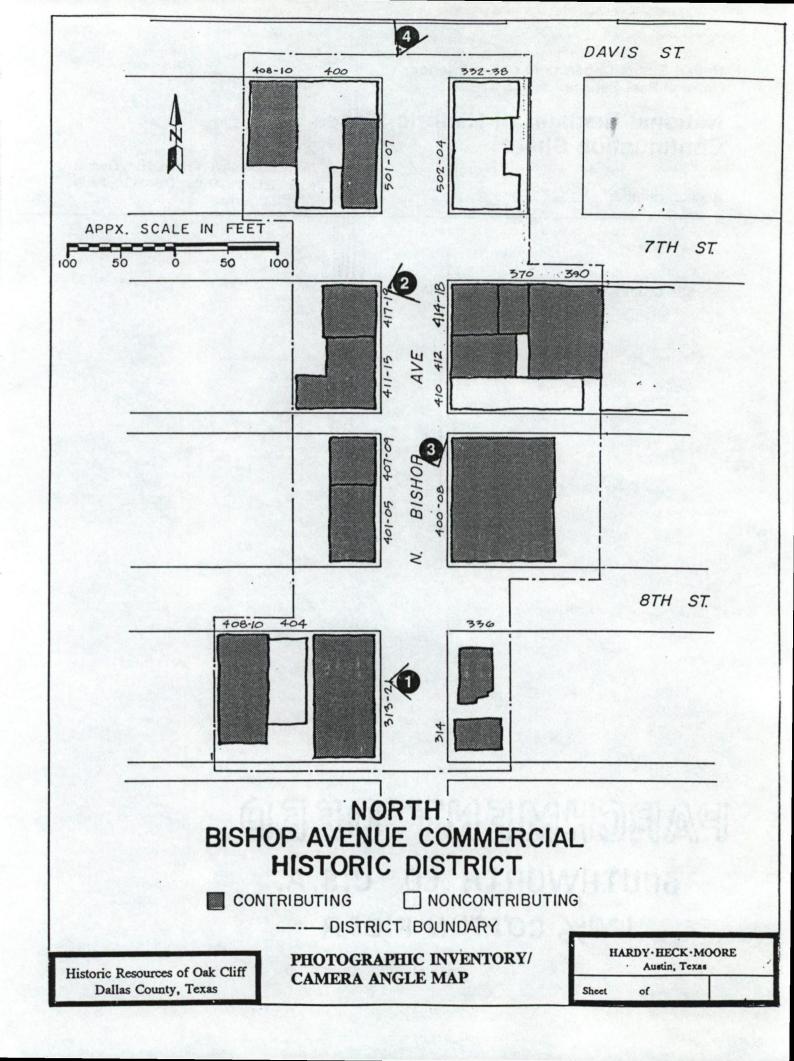

### PHOTOGRAPH INVENTORY

The following information applies to all photographs except where noted:

Property Name

North Bishop Avenue Commercial Historic District

City, County, State

Dallas, Dallas, Texas

Photographer

Daniel Hardy, Hardy-Heck-Moore

Date of Photograph

July 1990

Location of Negative

Texas Historical Commission, Austin, Texas

Photo

1 of 4

Address

313-321 North Bishop

Camera Facing

Southwest

Photo

2 of 4

Address

417-419 North Bishop

Camera Facing

Southwest

Photo

3 of 4

Address

400-408 North Bishop

Camera Facing

Southeast

Photo

4 of 4

Address

338, 400 Davis; 500 block North Bishop

Camera Facing

South