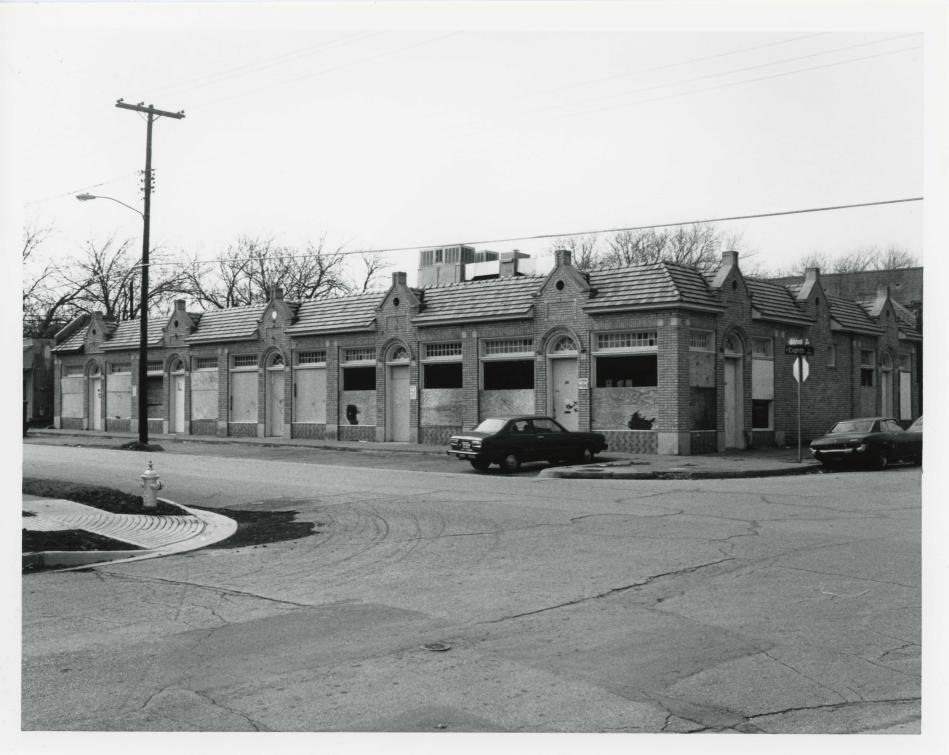

Although most of the buildings have little architectural style, an exception is the 1-story Tudor Revival style building at 313-21 North Bishop Avenue (1925, Site No. L6-6557: Photo 1) with architectural details such as a steeply pitched faux roof with multiple parapeted front gables.

Particular style influences can be discerned on the Tudor Revival 1-story building at 400-408 North Bishop (1925, Site No. L6-6622; Photo 3), which is similar to the smaller building at 313-21 North Bishop (1925, Site No. L6-6557) found to the southwest across the Eighth Street - North Bishop Avenue intersection. Tudor Revival details on both buildings include the arched door openings with castellated parapets and faux side gabled roofs.